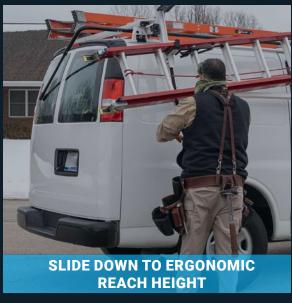

#### **SECONDARY SLIDE**

The secondary slide lowers the ladder to a lower more ergonomic reach height to prevent back and shoulder injuries during operation.