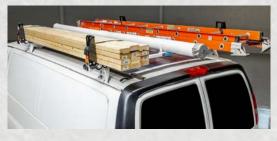

#### **HD UTILITY RACK**

A versatile workhorse. Sleek and low-profile for great looking integration on any vehicle. Specifically designed to be clean, tough and versatile.

## ULTIMATE VERSATILITY & CAPABILITY

This superior multi-use ladder rack offers secure, safe storage for extension ladders, step ladders and A-frame ladders.

Fits extension ladders up to 40 ft. and step/podium ladders up to 10 ft. with easy operation up to 100 lbs.

#### What's Available?

- 2 and 3 bar configurations
- 3 different uprights to choose from
- Aluminum and PVC Conduit Kit Add-Ons
- Ladder Stop Add-On
- Rear Roller Add-On

#### **Product Insight**

- Available for all full-size and compact vans
- No-Drill Installation
- 100% aluminum design with stainless steel fasteners
- Light weight & corrosion resistant
- Only pay for what you need on the rack