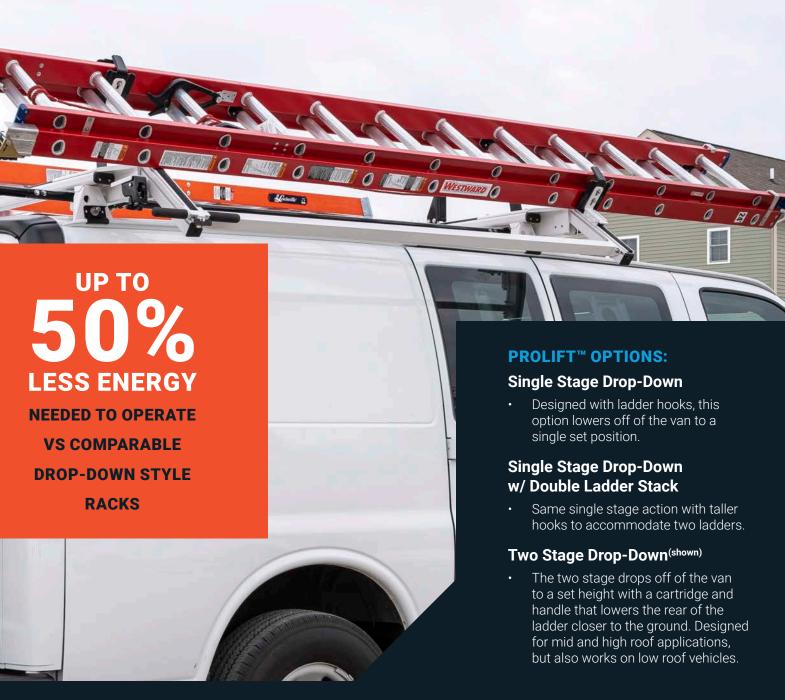

#### **UP TO 50% LIGHTER OPERATION**

The ProLift™ is up to 50% easier to operate than comparable dropdown style ladder racks. This makes it the easiest and safest drop-down ladder rack system on the market. Using unique patent pending mechanical advantages and high-performance spring assist struts, Pro-Lift™ raises and lowers ladders with an almost effortless pull, saving you time and energy while reducing back and shoulder injuries. Built on Adrian Steel's new flagship Profile™ rack system, the Pro-Lift™ is low profile, lightweight and built to last.

#### **PROLIFT™ LADDER RACK**

All-New drop-down ladder rack technology that delivers the Ultimate in Performance...Brilliantly Simple, Sturdy and Unmatched Ease-of-Use.

**Two Stage Drop-Down** 