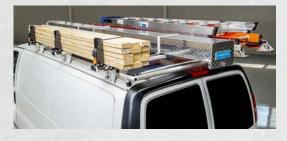

#### **HD UTILITY RACK**

A versatile workhorse. Sleek and low-profile for great looking integration on any vehicle. Specifically designed to be clean, tough and versatile.

## ULTIMATE VERSATILITY & CAPABILITY

This superior multi-use ladder rack offers secure, safe storage for extension ladders, step ladders and A-frame ladders.

Fits extension ladders up to 40 ft. and step/podium ladders up to 10 ft. with easy operation up to 100 lbs.

#### What's Available?

- 2 and 3 bar configurations
- 3 different uprights to choose from
- Aluminum and PVC Conduit Kit Add-Ons
- Ladder Stop Add-On
- Rear Roller Add-On

#### **Product Insight**

- Available for all full-size and compact vans
- No-Drill Installation
- 100% aluminum design with stainless steel fasteners
- Light weight & corrosion resistant
- Only pay for what you need on the rack