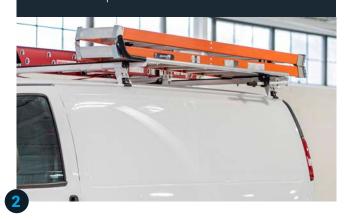

#### ONE BASE FOR ANY RACK.

The base of the rack is made up of OEM specific mounting feet and powder coated aluminum crossbars with slide channels for easy accessory and add-on installation. These crossbars are the base for any rack option in the PROFILE™ Series.

#### What's Available?

- 2 and 3 bar configurations
- 3 different uprights to choose from
- Aluminum and PVC Conduit Kit Add-Ons
- Ladder Stop Add-On
- Rear Roller Add-On

#### **2 OR 3 BAR CONFIGURATIONS**