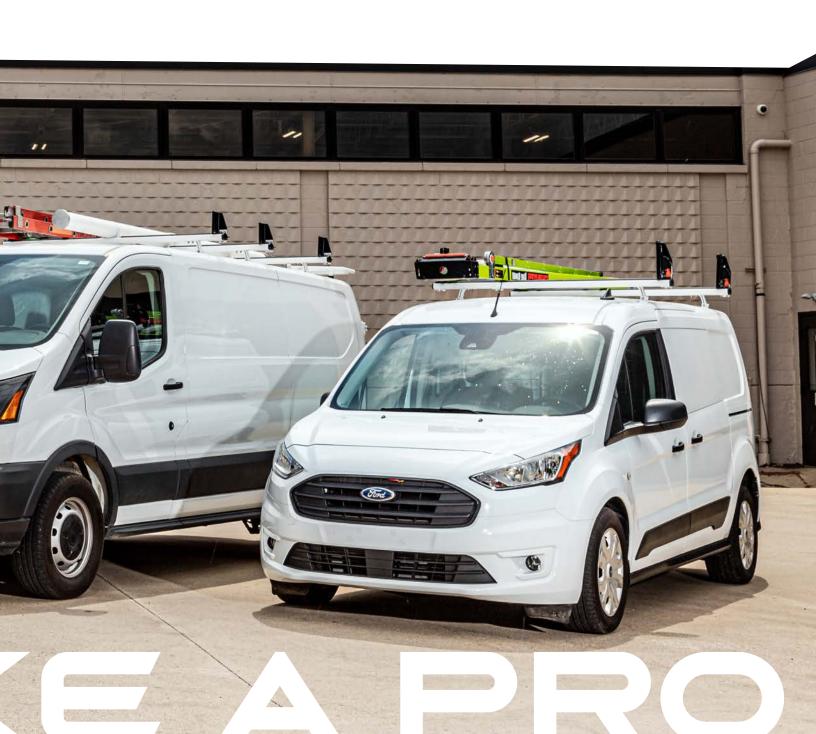

lt for hard workers, our products are specifically designed to stand the test of time, in all climates, to provide reliable functionality for the life of the vehicle. With less than 1% quality claims annually, we take pride in providing you the best U.S. made products on the market and back it by our 3-year/36,000 mile warranty.





#### **PROFILE™ BY DESIGN.**

Ultra-low profile, aerodynamic construction is the ultimate lightweight & tough roof rack system. The clean, simple all-aluminum construction, stainless steel hardware and durable powder-coat finish is built to withstand heavy use and ensure years of dependability. Designed to adapt to almost any vehicle, the unique modular design can be easily upgraded for specific utility use. This is a superior rack system for all your needs.





# BUILT FOR HARD WORK, DESIGNED FOR PROFESSIONALS.

Sleek, Low Profile Design

Leading Safety and Security

Rugged, Durable Components

Industry-Leading Customization

ProLift™: The NEW Drop-Down Performance Leader

#### ONE BASE FOR ANY RACK.

The base of the rack is made up of OEM specific mounting feet and powder coated aluminum crossbars with slide channels for easy accessory and add-on installation. These crossbars are the base for any rack option in the PROFILE™ Series.









## HD UTILITY

#### **HD UTILITY RACK**

A versatile workhorse. Sleek and low-profile for great looking integration on any vehicle. Specifically designed to be clean, tough and versatile.





#### GRIP-LOCK™ LADDER RACK

The 'Gorilla' of locking ladder systems. Rust-free, heavy duty aluminum construction