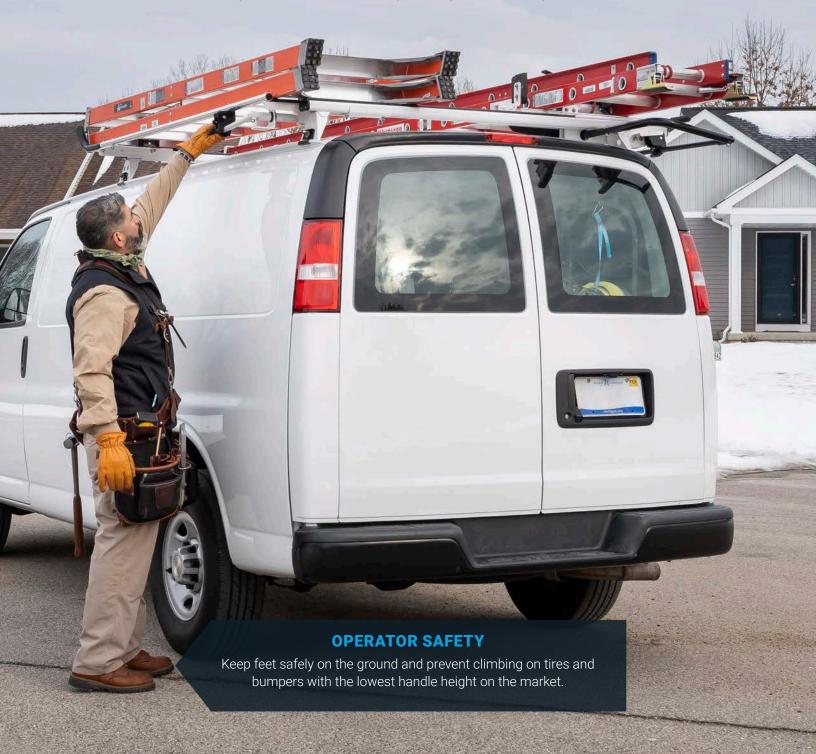

#### **ADJUSTABLE CLAMP PADS**

Get a snug fit on any ladder with just a half inch wrench or ratchet/socket.

#### **LADDER PROTECTION**

Coated aluminum clamp pads reduce rattling and help extend ladder life.