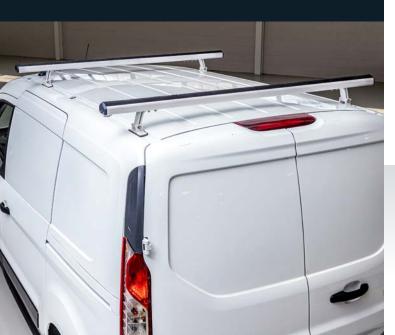

#### ONE BASE FOR ANY RACK.

The base of the rack is made up of OEM specific mounting feet and powder coated aluminum crossbars with slide channels for easy accessory and add-on installation. These crossbars are the base for any rack option in the PROFILE™ Series.