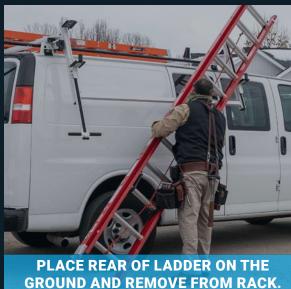

## ULTIMATE VERSATILITY & CAPABILITY

This superior multi-use ladder rack offers secure, safe storage for extension ladders, step ladders and A-frame ladders.

Fits extension ladders up to 40 ft. and step/podium ladders up to 10 ft. with easy operation up to 100 lbs.