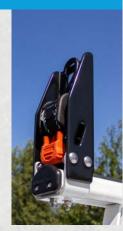

#### **PULL ASSIST GAS SPRINGS**

Dampens the load during operation to prevent damage to the vehicle while also reducing operating force.

#### **EASY RELEASE T-HANDLE**

Press and release with thumb to active the secondary slide.

#### **SECONDARY SLIDE**

The secondary slide lowers the ladder to a lower more ergonomic reach height to prevent back and shoulder injuries during operation.