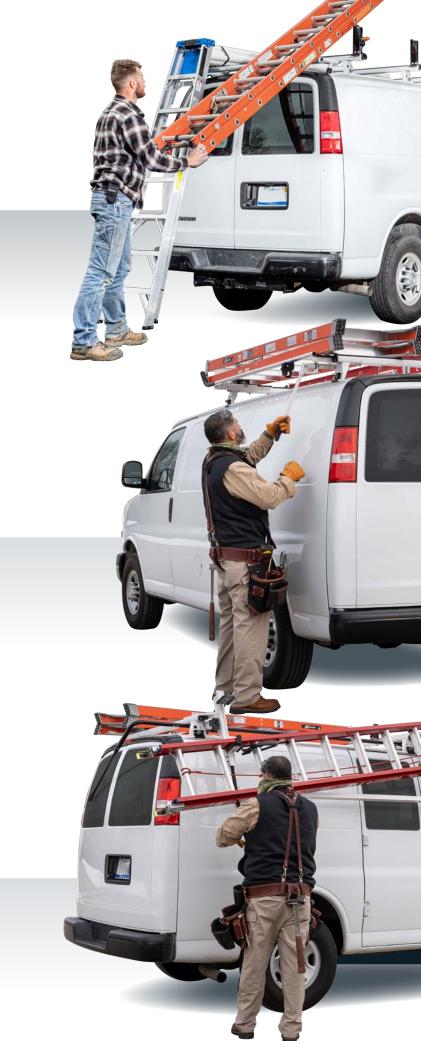

#### **PROLIFT™ LADDER RACK**

All-New drop-down ladder rack technology that delivers the Ultimate in Performance...Brilliantly Simple, Sturdy and Unmatched Ease-of-Use.

**Two Stage Drop-Down** 

#### **UP TO 50% LIGHTER OPERATION**

The ProLift™ is up to 50% easier to operate than comparable dropdown style ladder racks. This makes it the easiest and safest drop-down ladder rack system on the market. Using unique patent pending mechanical advantages and high-performance spring assist struts, Pro-Lift™ raises and lowers ladders with an almost effortless pull, saving you time and energy while reducing back and shoulder injuries. Built on Adrian Steel's new flagship Profile™ rack system, the Pro-Lift™ is low profile, lightweight and built to last.

#### **INCREASED OPERATOR SAFETY**

The low-force operation is extremely smooth to reduce operator fatigue and injuries so you can get the job done efficiently, effortlessly and safely.

PROLIFT

## ULTIMATE VERSATILITY & CAPABILITY

This superior multi-use ladder rack offers secure, safe storage for extension ladders, step ladders and A-frame ladders.

Fits extension ladders up to 40 ft. and step/podium ladders up to 10 ft. with easy operation up to 100 lbs.

#### **SECONDARY SLIDE**

The secondary slide lowers the ladder to a lower more ergonomic reach height to prevent back and shoulder injuries during operation.