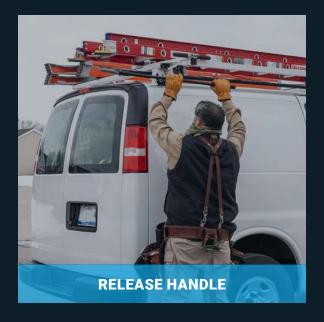

#### **EASY RELEASE T-HANDLE**

Press and release with thumb to active the secondary slide.

#### **SECONDARY SLIDE**

The secondary slide lowers the ladder to a lower more ergonomic reach height to prevent back and shoulder injuries during operation.