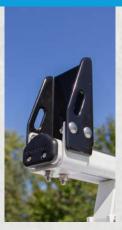

#### GRIP-LOCK™ LADDER RACK

The 'Gorilla' of locking ladder systems. Rust-free, heavy duty aluminum construction with ultra-premium wear strips and long-lasting components.

Gain better peace-of-mind with the new PROFILE™ Grip-Lock Ladder Rack. Simple one handle operation and adjustable clamping pads provide safe and easy operation with flexibility to carry a wide variety of ladders.

#### **CORROSION RESISTANT**

100% aluminum with stainless steel fasteners, this rack resists, rust giving you a clean professional look all year round.

#### **FLEXIBILITY**

Designed with adjustable clamp brackets, this ladder rack will secure 6ft. step ladders all the way up to 40ft extension ladders