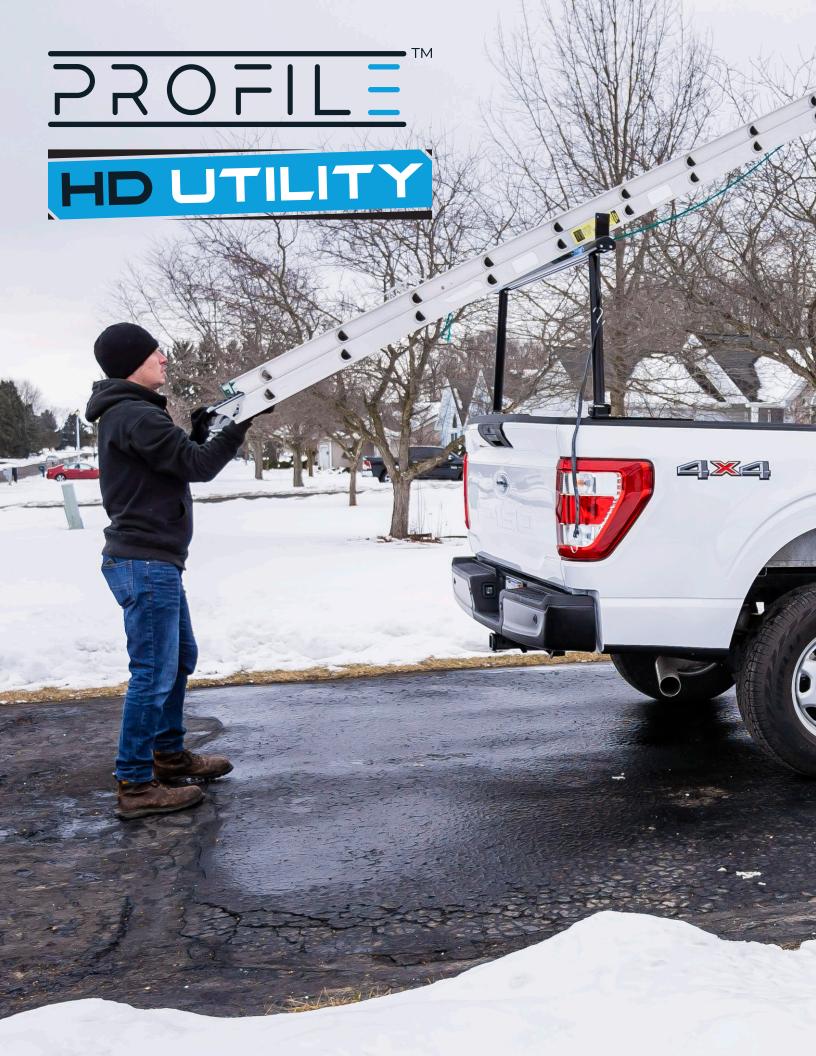

## HD UTILITY

#### **HD UTILITY RACK**

A versatile workhorse. Sleek and low-profile for great looking integration on any vehicle. Specifically designed to be clean, tough and versatile.

## ULTIMATE VERSATILITY & CAPABILITY

This superior multi-use ladder rack offers secure, safe storage for extension ladders, step ladders and A-frame ladders.

Fits extension ladders up to 40 ft. and step/podium ladders up to 10 ft. with easy operation up to 100 lbs.