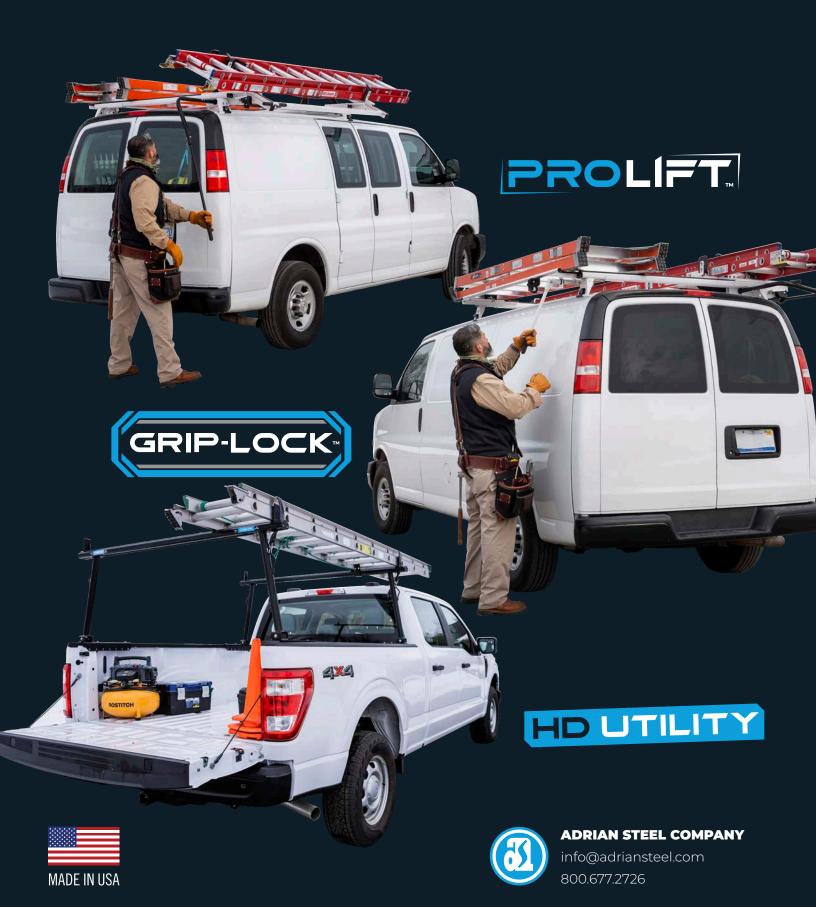

#### GRIP-LOCK™ LADDER RACK

The 'Gorilla' of locking ladder systems. Rust-free, heavy duty aluminum construction with ultra-premium wear strips and long-lasting components.

#### **PROLIFT™ LADDER RACK**

All-New drop-down ladder rack technology that delivers the Ultimate in Performance...Brilliantly Simple, Sturdy and Unmatched Ease-of-Use.

**Two Stage Drop-Down** 

## HD UTILITY

#### **HD UTILITY RACK**

A versatile workhorse. Sleek and low-profile for great looking integration on any vehicle. Specifically designed to be clean, tough and versatile.