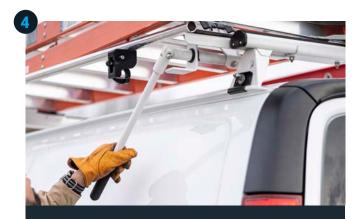

#### GRIP-LOCK™ LADDER RACK

The 'Gorilla' of locking ladder systems. Rust-free, heavy duty aluminum construction with ultra-premium wear strips and long-lasting components.

Gain better peace-of-mind with the new PROFILE™ Grip-Lock Ladder Rack. Simple one handle operation and adjustable clamping pads provide safe and easy operation with flexibility to carry a wide variety of ladders.

#### **FLEXIBILITY**

Designed with adjustable clamp brackets, this ladder rack will secure 6ft. step ladders all the way up to 40ft extension ladders