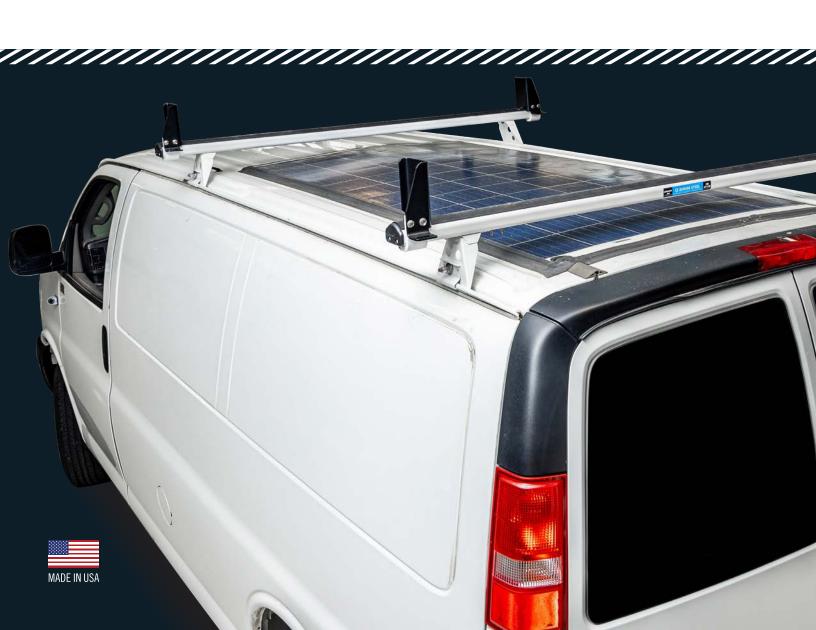

#### ONE BASE FOR ANY RACK.

The base of the rack is made up of OEM specific mounting feet and powder coated aluminum crossbars with slide channels for easy accessory and add-on installation. These crossbars are the base for any rack option in the PROFILE™ Series.

#### **PROFILE™ BY DESIGN.**

Ultra-low profile, aerodynamic construction is the ultimate lightweight & tough roof rack system. The clean, simple all-aluminum construction, stainless steel hardware and durable powder-coat finish is built to withstand heavy use and ensure years of dependability. Designed to adapt to almost any vehicle, the unique modular design can be easily upgraded for specific utility use. This is a superior rack system for all your needs.