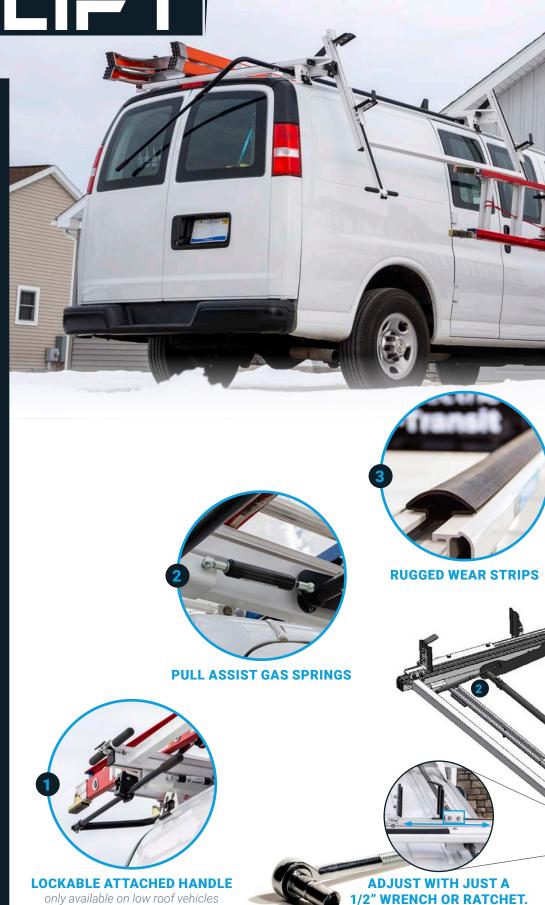

#### **UP TO 50% LIGHTER OPERATION**

The ProLift™ is up to 50% easier to operate than comparable dropdown style ladder racks. This makes it the easiest and safest drop-down ladder rack system on the market. Using unique patent pending mechanical advantages and high-performance spring assist struts, Pro-Lift™ raises and lowers ladders with an almost effortless pull, saving you time and energy while reducing back and shoulder injuries. Built on Adrian Steel's new flagship Profile™ rack system, the Pro-Lift™ is low profile, lightweight and built to last.

#### **INCREASED OPERATOR SAFETY**

The low-force operation is extremely smooth to reduce operator fatigue and injuries so you can get the job done efficiently, effortlessly and safely.

PROLIFT

#### LOCKABLE ATTACHED HANDLE

Prevents losing your ladder rack handle and wasting time obtaining a new one. Pad-Lock capable to prevent theft.

#### **PULL ASSIST GAS SPRINGS**

Dampens the load during operation to prevent damage to the vehicle while also reducing operating force.

#### **RUGGED WEAR STRIPS**

Protects and helps increase the life of your ladders.