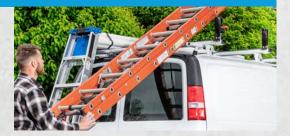

#### **PROLIFT™ LADDER RACK**

All-New drop-down ladder rack technology that delivers the Ultimate in Performance...Brilliantly Simple, Sturdy and Unmatched Ease-of-Use.

**Two Stage Drop-Down** 

#### **UP TO 50% LIGHTER OPERATION**

The ProLift™ is up to 50% easier to operate than comparable dropdown style ladder racks. This makes it the easiest and safest drop-down ladder rack system on the market. Using unique patent pending mechanical advantages and high-performance spring assist struts, Pro-Lift™ raises and lowers ladders with an almost effortless pull, saving you time and energy while reducing back and shoulder injuries. Built on Adrian Steel's new flagship Profile™ rack system, the Pro-Lift™ is low profile, lightweight and built to last.

#### **INCREASED OPERATOR SAFETY**

The low-force operation is extremely smooth to reduce operator fatigue and injuries so you can get the job done efficiently, effortlessly and safely.

PROLIFT

## ULTIMATE VERSATILITY & CAPABILITY

This superior multi-use ladder rack offers secure, safe storage for extension ladders, step ladders and A-frame ladders.

Fits extension ladders up to 40 ft. and step/podium ladders up to 10 ft. with easy operation up to 100 lbs.

#### **SECONDARY SLIDE**

The secondary slide lowers the ladder to a lower more ergonomic reach height to prevent back and shoulder injuries during operation.