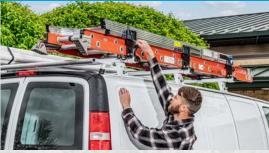

#### **PROLIFT™ LADDER RACK**

All-New drop-down ladder rack technology that delivers the Ultimate in Performance...Brilliantly Simple, Sturdy and Unmatched Ease-of-Use.

**Two Stage Drop-Down** 

#### **UP TO 50% LIGHTER OPERATION**

The ProLift™ is up to 50% easier to operate than comparable dropdown style ladder racks. This makes it the easiest and safest drop-down ladder rack system on the market. Using unique patent pending mechanical advantages and high-performance spring assist struts, Pro-Lift™ raises and lowers ladders with an almost effortless pull, saving you time and energy while reducing back and shoulder injuries. Built on Adrian Steel's new flagship Profile™ rack system, the Pro-Lift™ is low profile, lightweight and built to last.

#### **SECONDARY SLIDE**

The secondary slide lowers the ladder to a lower more ergonomic reach height to prevent back and shoulder injuries during operation.