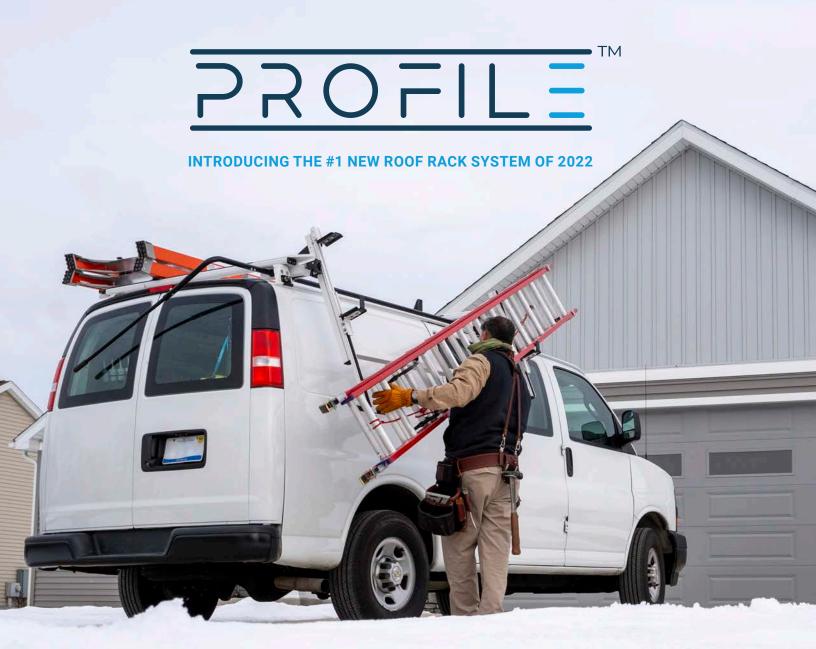

#### **PROFILE™ BY DESIGN.**

Ultra-low profile, aerodynamic construction is the ultimate lightweight & tough roof rack system. The clean, simple all-aluminum construction, stainless steel hardware and durable powder-coat finish is built to withstand heavy use and ensure years of dependability. Designed to adapt to almost any vehicle, the unique modular design can be easily upgraded for specific utility use. This is a superior rack system for all your needs.

# BUILT FOR HARD WORK, DESIGNED FOR PROFESSIONALS.

Sleek, Low Profile Design

Leading Safety and Security

Rugged, Durable Components

Industry-Leading Customization

ProLift™: The NEW Drop-Down Performance Leader