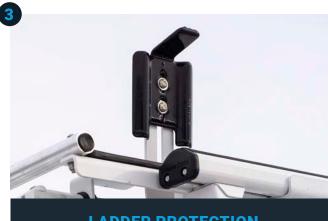

#### **LADDER PROTECTION**

Coated aluminum clamp pads reduce rattling and help extend ladder life.

#### **RUGGED WEAR STRIPS**

Protects and helps increase the life of your ladders.

#### **ADJUSTABLE CLAMP PADS**

Get a snug fit on any ladder with just a half inch wrench or ratchet/socket.