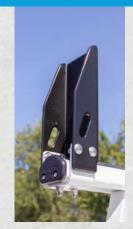

#### **ADJUSTABLE CLAMP PADS**

Get a snug fit on any ladder with just a half inch wrench or ratchet/socket.

#### **LADDER PROTECTION**

Coated aluminum clamp pads reduce rattling and help extend ladder life.