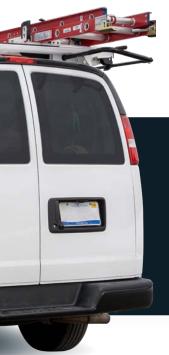

#### **HD UTILITY RACK**

A versatile workhorse. Sleek and low-profile for great looking integration on any vehicle. Specifically designed to be clean, tough and versatile.

#### GRIP-LOCK™ LADDER RACK

The 'Gorilla' of locking ladder systems. Rust-free, heavy duty aluminum construction with ultra-premium wear strips and long-lasting components.