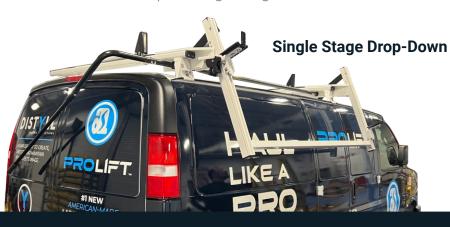

#### **PROLIFT™ LADDER RACK**

All-New drop-down ladder rack technology that delivers the Ultimate in Performance...Brilliantly Simple, Sturdy and Unmatched Ease-of-Use.

**Two Stage Drop-Down** 

## ULTIMATE VERSATILITY & CAPABILITY

This superior multi-use ladder rack offers secure, safe storage for extension ladders, step ladders and A-frame ladders.

Fits extension ladders up to 40 ft. and step/podium ladders up to 10 ft. with easy operation up to 100 lbs.