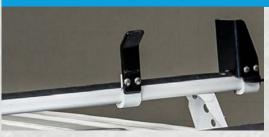

#### GRIP-LOCK™ LADDER RACK

The 'Gorilla' of locking ladder systems. Rust-free, heavy duty aluminum construction with ultra-premium wear strips and long-lasting components.

Gain better peace-of-mind with the new PROFILE™ Grip-Lock Ladder Rack. Simple one handle operation and adjustable clamping pads provide safe and easy operation with flexibility to carry a wide variety of ladders.

#### **CORROSION RESISTANT**

100% aluminum with stainless steel fasteners, this rack resists, rust giving you a clean professional look all year round.

#### **FLEXIBILITY**

Designed with adjustable clamp brackets, this ladder rack will secure 6ft. step ladders all the way up to 40ft extension ladders

#### **LADDER PROTECTION**

Coated aluminum clamp pads reduce rattling and help extend ladder life.

#### **LADDER SECURITY**

Lock capable handle to help prevent theft and keep your ladder secure.

This rack is modular in design allowing you to build a custom rack to support the variety of cargo you need to carry on top of your van, pickup truck or KUV.