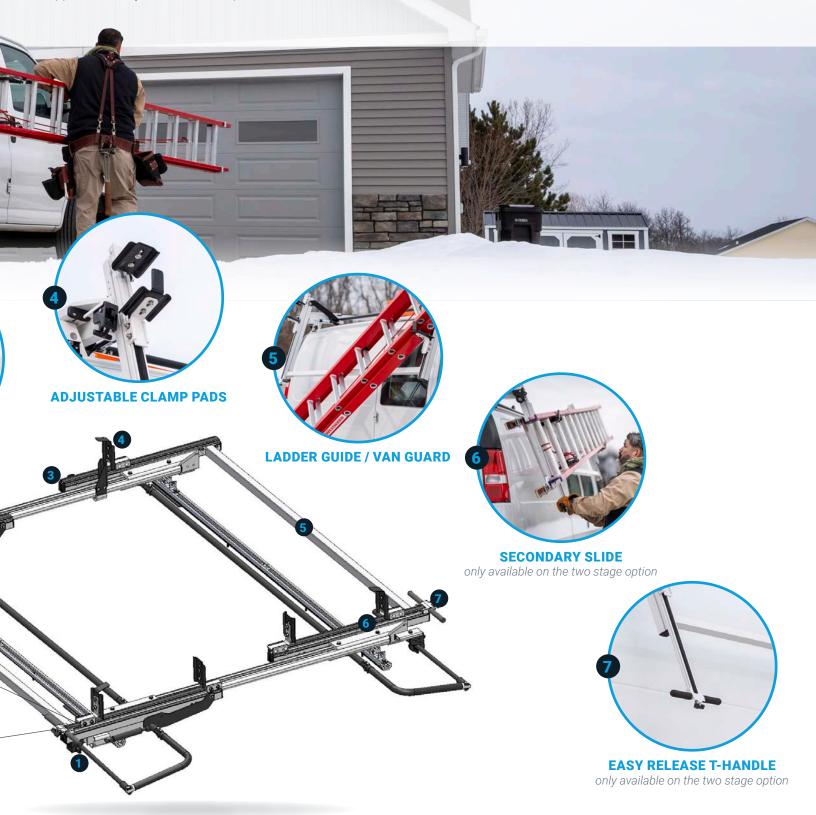

#### **ADJUSTABLE CLAMP PADS**

Get a snug fit on any ladder with just a half inch wrench or ratchet/socket.

#### **LADDER GUIDE / VAN GUARD**

Help guide the ladder into the front bracket while also preventing damage to the van from the ladder.

#### **EASY RELEASE T-HANDLE**

Press and release with thumb to active the secondary slide.

#### **SECONDARY SLIDE**

The secondary slide lowers the ladder to a lower more ergonomic reach height to prevent back and shoulder injuries during operation.