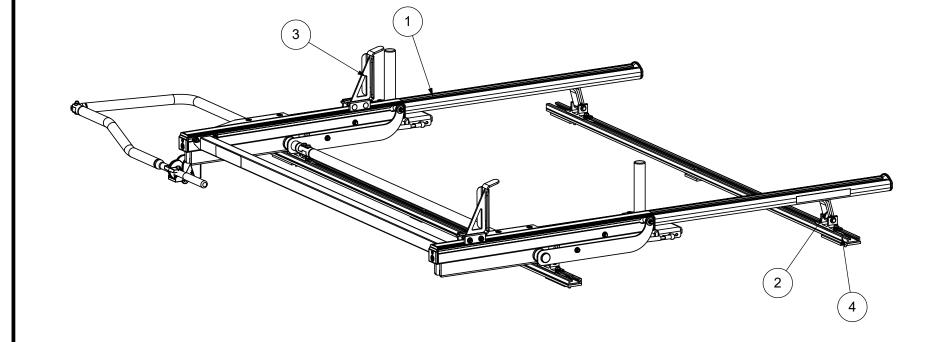

| ITEM NO. | PART NUMBER | DESCRIPTION                  | QTY. |
|----------|-------------|------------------------------|------|
| 1        | 2BARCW      | 2BAR UTILITY RACK, CV, W     | 1    |
| 2        | CRMBK4W     | COMPCT, MNT BKT KT, RAIL, 4W | 1    |
| 3        | PLSDPSCW    | PROLIFT,STD,COMPCT,PS,W      | 1    |
| 4        | RRKPMC      | ROOF RAIL KIT, PMC           | 1    |