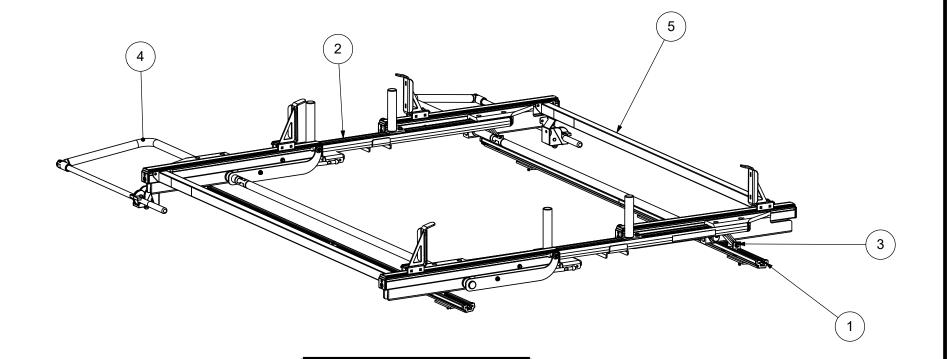

| ITEM NO. | PART NUMBER | DESCRIPTION                         | QTY. |
|----------|-------------|-------------------------------------|------|
| 1        | RRKFT       | ROOF RAIL KIT FT FSV                | 1    |
| 2        | 2BARCW      | 2BAR UTILITY RACK, CV, W            | 1    |
| 3        | URMBK4W     | UTILTY, MNT BKT KT, RAIL, 4W, WHITE | 1    |
| 4        | PLSDPSLW    | PROLIFT,STD,PS,LR                   | 1    |
| 5        | PLSDDSLW    | PROLIFT,STD,DS,LR                   | 1    |