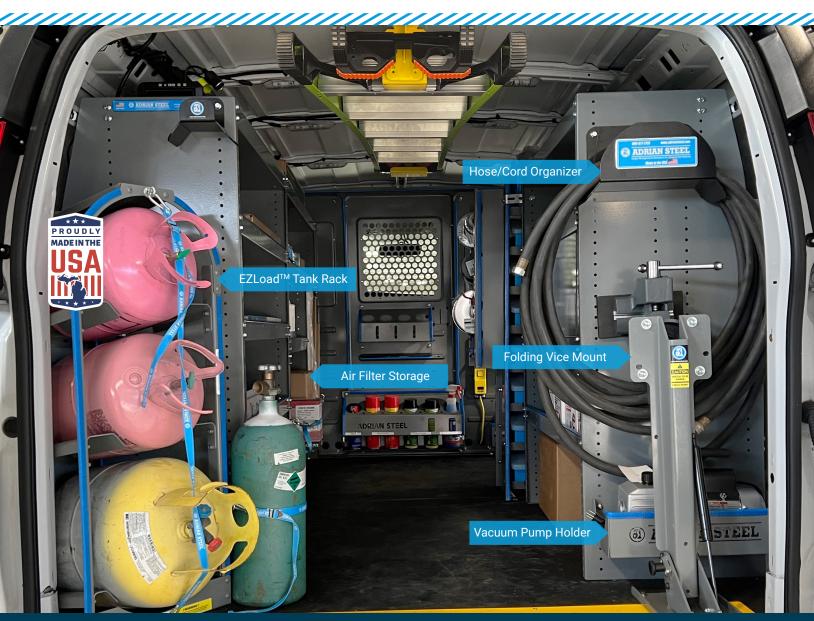

# **GRAB 'N GO ACCESS DESIGNED FOR WHAT YOU CARRY**

**FILTERS** 

**TANKS** 

**GAUGES** 

**VACUUM PUMPS** 

**HOSES** 

# PROTECT YOUR VALUABLE **HVAC CARGO**

## **AIR FILTER STORAGE SHELF**

## **VACUUM PUMP TRAY**

## **HOSE / CORD ORGANIZERS**

## **RECLAIM/RECHARGE TANK STORAGE**