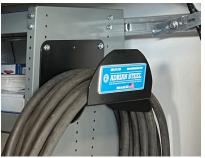

## **HOSE / CORD ORGANIZERS**

## Free Up Valuable Floor Space & protect the longevity of your equipment

- // Designed to support up to 100 lbs. of oversized hoses/cords.
- // Curved surface conforms to the hose which helps prevent hose deformation and extends hose service life.