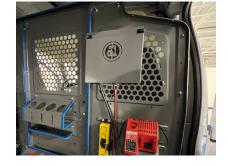

## **VACUUM PUMP TRAY**

### **Protect Your Pump & Prevent Oil Spills**

- // Prevents pumps from falling out of vehicle step well when opening side doors. (common storage spot)
- // Can be mounted on floor, end panel or partition.