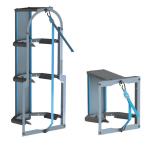

## **AIR FILTER STORAGE SHELF**

### **Prevent Damaged Filters**

- // Contains and protects air filters up to 26" tall during transport to minimize the possibility of filter damage.
- // Available in 50" width and three heigths, 46"(GM), 49"(Ford), and 63.5"(High Roof Vehicles)