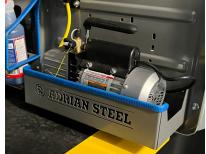

## **VACUUM PUMP TRAY**

### **Protect Your Pump & Prevent Oil Spills**

- // Prevents pumps from falling out of vehicle step well when opening side doors. (common storage spot)
- // Can be mounted on floor, end panel or partition.