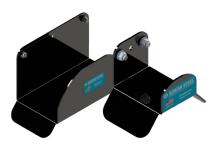

## **GAUGE COVER**

#### **Prevent Manifold Gauge Damage**

- // Fits both mechanical and digital manifold gauges.
- // Can be mounted on window screens, end panels or partitions.