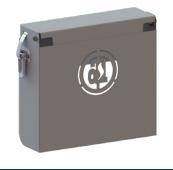

## **GAUGE COVER**

#### **Prevent Manifold Gauge Damage**

- // Fits both mechanical and digital manifold gauges.
- // Can be mounted on window screens, end panels or partitions.