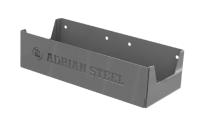

## **AIR FILTER STORAGE SHELF**

### **Prevent Damaged Filters**

- // Contains and protects air filters up to 26" tall during transport to minimize the possibility of filter damage.
- // Available in 50" width and three heigths, 46"(GM), 49"(Ford), and 63.5"(High Roof Vehicles)