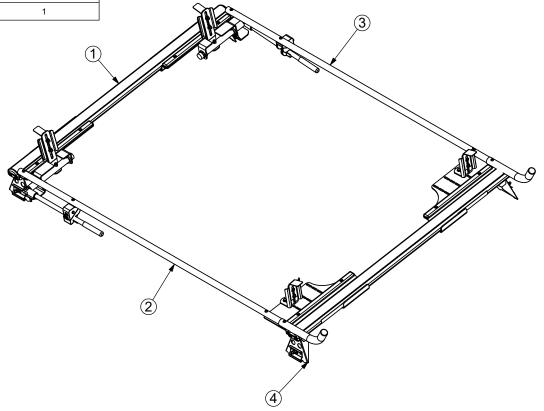

| PART NUMBER | DESCRIPTION                                   | QTY.                                                                                                                               |
|-------------|-----------------------------------------------|------------------------------------------------------------------------------------------------------------------------------------|
| 2BARCW      | 2BAR UTILITY RACK, CV, W                      | 1                                                                                                                                  |
| GL-FSVPS    | GRIP LOCK FULL SIZE VEHICLE<br>PASSENGER SIDE | 1                                                                                                                                  |
| GL-FSVDS    | GRIP LOCK FULL SIZE VEHICLE<br>DRIVERS SIDE   | 1                                                                                                                                  |
| GMMBK4W     | UTILITY,MNT BKT KT,GM,4,W                     | 1                                                                                                                                  |
| (           | BBARCW<br>GL-FSVPS<br>GL-FSVDS                | 2BAR UTILITY RACK, CV, W  GL-FSVPS  GRIP LOCK FULL SIZE VEHICLE PASSENGER SIDE  GL-FSVDS  GRIP LOCK FULL SIZE VEHICLE DRIVERS SIDE |