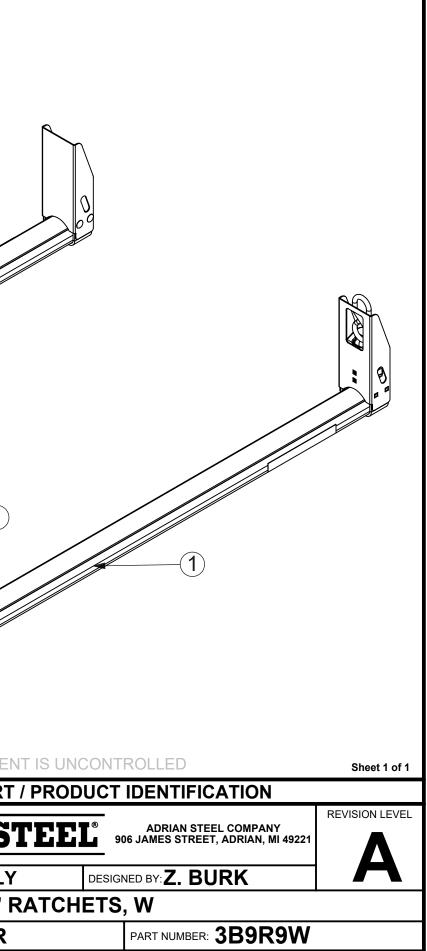

| ITEM NO.                                                    | PART NUMBER                                                                                                                                  | DESCRIPTION                                                                       | QTY.                                        |                                |
|-------------------------------------------------------------|----------------------------------------------------------------------------------------------------------------------------------------------|-----------------------------------------------------------------------------------|---------------------------------------------|--------------------------------|
| 1                                                           | 2BARW                                                                                                                                        | 2BAR UTILITY RACK, FSV, W                                                         | 1                                           |                                |
| 2                                                           | 1BARW                                                                                                                                        | 1BAR UTILITY RACK, FSV, W                                                         | 1                                           | (5)                            |
| 3                                                           | RSK1B                                                                                                                                        | UTILITY, RATCHET KIT, 1B                                                          | 4                                           |                                |
| 4                                                           | 9UPK2B                                                                                                                                       | UTILITY,9" UPRIGHT KIT,2B                                                         | 1                                           |                                |
| 5                                                           | ULSKB                                                                                                                                        | UTILITY, LADDER STOP KIT                                                          | 1                                           |                                |
|                                                             |                                                                                                                                              |                                                                                   |                                             |                                |
| THI                                                         | S DRAWING IS THE PROPERTY OF ADRIAN S                                                                                                        | TEEL COMPANY AND IS NOT TO BE USED IN ANY MANNER                                  |                                             |                                |
|                                                             |                                                                                                                                              | TEEL COMPANY AND IS NOT TO BE USED IN ANY MANNER<br>RESTS OF ADRIAN STEEL COMPANY |                                             |                                |
|                                                             | CES & INSPECTION                                                                                                                             | RELEASE & REVISIONS                                                               | MATERIAL & F                                | PART                           |
| TOLERAN<br>UNLESS<br>ALL BEND                               | <b>CES &amp; INSPECTION</b>                                                                                                                  | RELEASE & REVISIONS                                                               | MECHANICAL FINISHING:                       | FINISH PRINTED DOCUMEN<br>PART |
| COLERAN<br>UNLESS<br>ALL BEND<br>ALL DIM<br>REFERE<br>DO NO | CES & INSPECTION<br>OTHERWISE SPECIFIED<br>ANGLES ARE 90 DEGREES<br>ENSIONS ARE IN INCHES.<br>NCE DIMENSIONS (X.XXX)<br>T REQUIRE INSPECTION | RELEASE & REVISIONS                                                               | MECHANICAL FINISHING:<br>N/A<br>PRIMER: N/A | PART                           |
| UNLESS<br>ALL BEND<br>ALL DIM                               | CES & INSPECTION<br>OTHERWISE SPECIFIED<br>ANGLES ARE 90 DEGREES<br>IENSIONS ARE IN INCHES.                                                  | RELEASE & REVISIONS INITIAL ECN: 25146 CURRENT ECN: 25146                         | MECHANICAL FINISHING:<br>N/A<br>PRIMER: N/A | PART                           |