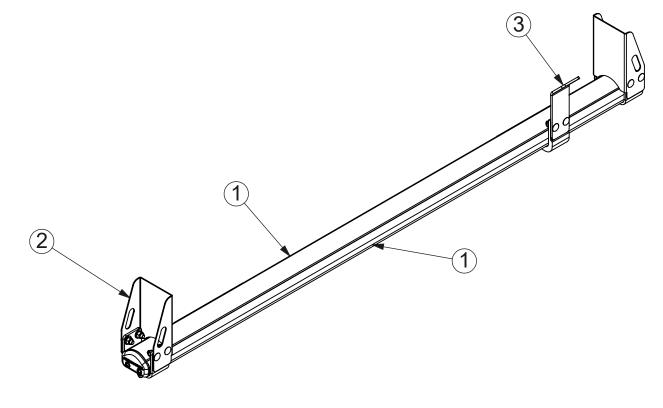

| ITEM NO. | PART NUMBER | DESCRIPTION               | QTY. |
|----------|-------------|---------------------------|------|
| 1        | 2BARCW      | 2BAR UTILITY RACK, CV, W  | 1    |
| 2        | 6UPK4B      | UTILITY,6" UPRIGHT KIT,4B | 1    |
| 3        | ULSKB       | UTILITY, LADDER STOP KIT  | 1    |