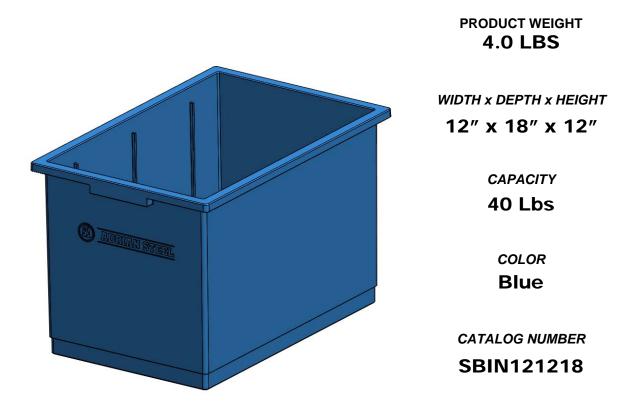

**Plastic Bin, 12 X 12 X 18** 

**PRODUCT FEATURES** 

## Blue, Adrian Steel Bin for Drawer Units BC0020, BC0020NB and BC6ADJ. Have molded-in Handles on each end, full flange around top of bin and are able to stack and nest.

## CATALOG NUMBER SBIN121218