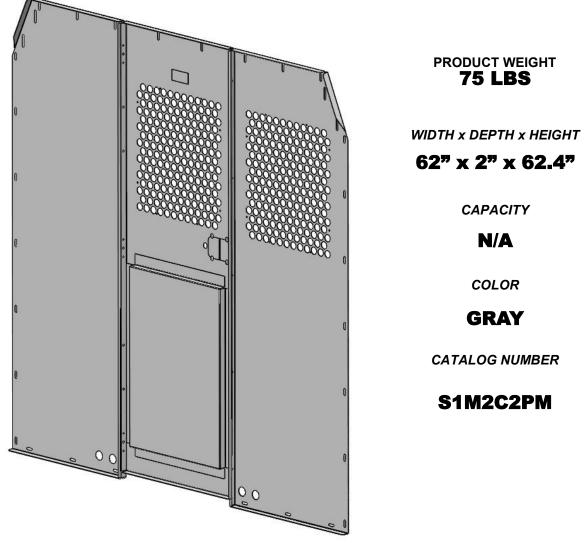

**PARTITION PANEL KIT** 

**PRODUCT FEATURES** 

Partition panel kit for the 2014 Dodge ProMaster. The panel kit consists of three panels that make up the assembly. The panels are designed to work with one of four wing kits available for this vehicle.

# CATALOG NUMBER **S1M2C2PM**