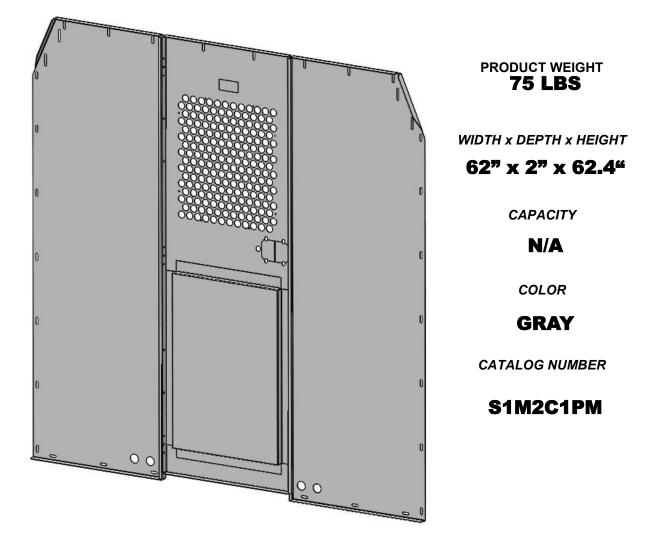

**PARTITION PANEL KIT** 

**PRODUCT FEATURES** 

Partition panel kit for the 2014 Dodge ProMaster. The panel kit consists of three panels that make up the assembly. The panels are designed to work with one of four wing kits available for this vehicle.

## CATALOG NUMBER **S1M2C1PM**

#### This product is designed for the 2014 DODGE PROMASTER and will work in Low, Medium, and High roof heights. But, will NOT work with the High Headliner Option. This product is also compatible with 2016 mid and high roof FORD TRANSIT vehicles.