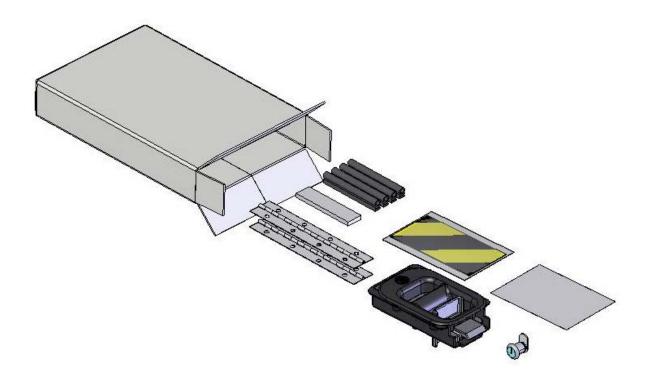

## **Assembly/Installation Instructions for PDK1**



## PDK1 Quiet Partition Kit for GMBC



PAGE 2

Assembly/Installation Instructions for PDK1

- PRECAUTIONS -







Assembly/Installation Instructions for PDK1

| PARTS YOU WILL<br>USE FOR<br>STEP<br>04a                    | 37496-0<br>Hinge, Piano, 1.5"x8" lg<br>Qty = 2 | FAS0013<br>Nut, HxFlng, #8-32UNC<br>Qty = 8 | FAS0002<br>Screw, FltHd F<br>#8-32x1/2" Qt |                                                                                                                                                                    |