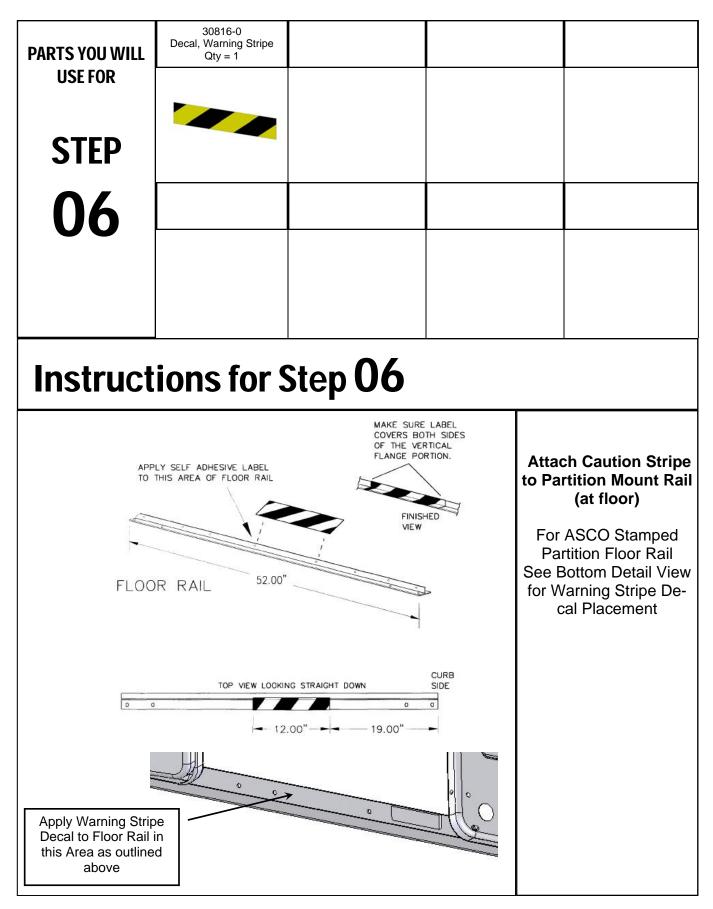

**Partition Panels** 

Assembly/Installation Instructions for PDK1

Assembly/Installation Instructions for PDK1

| PARTS YOU WILL<br>USE FOR<br>STEP<br>07         | 45265<br>FOAM PAD 0.25X1.25X3<br>w/Self Adh Bkng Qty = 1 |                                                                                                                                                                                        |
|-------------------------------------------------|----------------------------------------------------------|----------------------------------------------------------------------------------------------------------------------------------------------------------------------------------------|
| Instruct                                        | ions for Step <b>07</b>                                  |                                                                                                                                                                                        |
|                                                 |                                                          | Attach Foam Tape to<br>Partition Header Rail                                                                                                                                           |
|                                                 |                                                          | Remove backing from<br>foam pad, and apply<br>to Header Rail face,<br>near the top edge, and<br>near the end of the<br>door swing. Close<br>door to make sure<br>door touches the foam |
| Foam Tape ap<br>bottom edge o<br>tion upper hea | f parti-                                                 | strip.<br><b>Note:</b><br>For the ASCO<br>Stamped Partition<br>Asm the Foam Tape                                                                                                       |