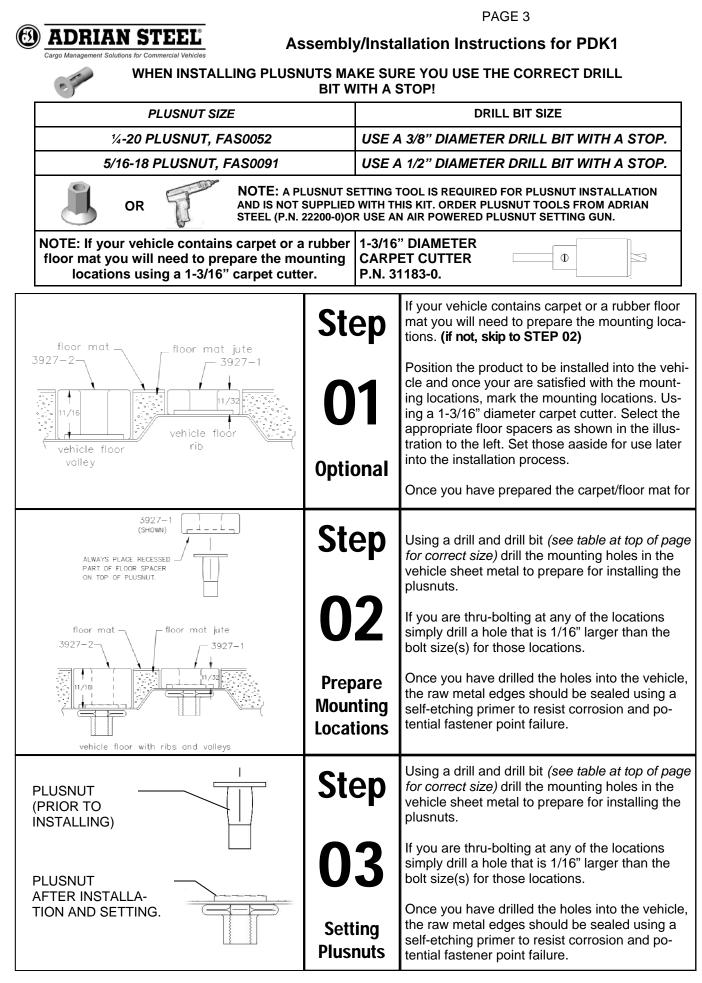

## **Assembly/Installation Instructions for PDK1**



## PDK1 Quiet Partition Kit for GMBC



PAGE 2

Assembly/Installation Instructions for PDK1

- PRECAUTIONS -







Assembly/Installation Instructions for PDK1

| PARTS YOU WILL<br>USE FOR<br>STEP<br>04a                    | 37496-0<br>Hinge, Piano, 1.5"x8" lg<br>Qty = 2 | FAS0013<br>Nut, HxFlng, #8-32UNC<br>Qty = 8 | FAS0002<br>Screw, FltHd F<br>#8-32x1/2" Qt |                                                                                                                                                                    |