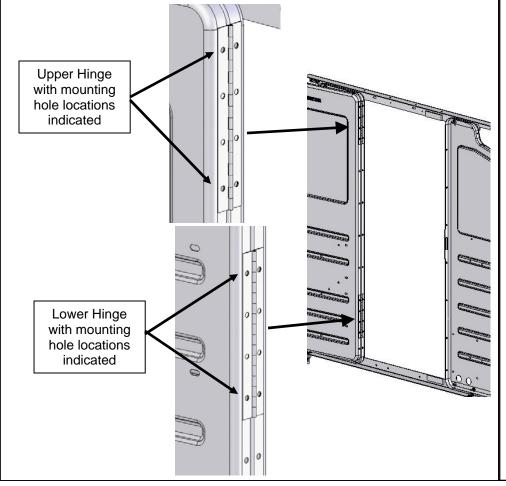

## PDK1 Quiet Partition Kit for GMBC

PAGE 2

Assembly/Installation Instructions for PDK1

- PRECAUTIONS -

Assembly/Installation Instructions for PDK1

| PARTS YOU WILL<br>USE FOR<br>STEP<br>04a                    | 37496-0<br>Hinge, Piano, 1.5"x8" lg<br>Qty = 2 | FAS0013<br>Nut, HxFlng, #8-32UNC<br>Qty = 8 | FAS0002<br>Screw, FltHd F<br>#8-32x1/2" Qt |                                                                                                                                                                    |                                                                                                                                                                                                                                                                                                                                                                                                                                                                  |
|-------------------------------------------------------------|------------------------------------------------|---------------------------------------------|--------------------------------------------|--------------------------------------------------------------------------------------------------------------------------------------------------------------------|------------------------------------------------------------------------------------------------------------------------------------------------------------------------------------------------------------------------------------------------------------------------------------------------------------------------------------------------------------------------------------------------------------------------------------------------------------------|
| Upper Hinge<br>with mounting<br>hole locations<br>indicated | ions for S                                     | Step 04a                                    |                                            | Stre<br>Fo<br>Atta<br>er 8"F<br>Partiti<br>and th<br>panel<br>½" Fla<br>and (8<br>Flang<br>faster<br>this til<br>up the<br>tive to<br>M1/M<br>24<br>and c<br>er sv | ach Hinges on<br>tet Side "S1/S2"<br>Prtn Pnl<br>r ASCO Stamped<br>Partition Panels<br>See Step 04b<br>ach upper and low-<br>Piano Hinges to the<br>ion S1/S2 panel<br>the Partition M1/M2<br>with (8) #8-32 x<br>at Head Screws,<br>B) #8-32 Hex<br>e Nuts. Leave all<br>thers finger tight at<br>me. Next square<br>the S1/S2 and<br>2 partition panels.<br>Torque to<br>in-lbs (+/- 3 in-lbs)<br>heck door for prop-<br>wing operation be-<br>pre proceeding. |

r Commercial Vehicles

Assembly/Installation Instructions for PDK1

| PARTS YOU WILL | 37496-0<br>Hinge, Piano, 1.5"x8" lg<br>Qty = 2 | FAS0013<br>Nut, HxFIng, #8-32UNC<br>Qty = 8 | FAS0002<br>Screw, FltHd Php,<br>#8-32x1/2" Qty = 8 |  |
|----------------|------------------------------------------------|---------------------------------------------|----------------------------------------------------|--|
| USE FOR        |                                                |                                             |                                                    |  |
| <b>04b</b>     |                                                |                                             |                                                    |  |
|                |                                                |                                             |                                                    |  |

## Instructions for Step 04b

## Attach Hinges on Street Side "S1/S2" Prtn Pnl

Attach upper and lower 8"Piano Hinges to the Partition S1/S2 panel and the Partition M1/M2 panel with (8) #8-32UNC x ½" Flat Head Screws, and (8) #8-32UNC Hex Flange Nuts. Leave all fasteners finger tight at this time. Next square up the door hinges relative to the S1/S2 and M1/M2 partition panels.

Torque to 24 in-lbs (+/- 3 inlbs) and check door for proper swing operation before proceeding.

Assembly/Installation Instructions for PDK1

| Cargo Management Solutions for Cor | nmerciai venicies                          |                                  |                                                            |                                                           |                                                                                                                              |  |
|------------------------------------|--------------------------------------------|----------------------------------|------------------------------------------------------------|-----------------------------------------------------------|------------------------------------------------------------------------------------------------------------------------------|--|
| PARTS YOU WILL<br>USE FOR          | FAS0703<br>Screw, Plastite<br>Qty = 4      |                                  |                                                            |                                                           |                                                                                                                              |  |
| STEP                               | × >                                        |                                  |                                                            |                                                           |                                                                                                                              |  |
| 05                                 | 35297-0<br>Latch Body<br>Qty = 1           | 35298-0<br>Latch Bolt<br>Qty = 1 | 35299-0<br>Rear Cove<br>Qty = 1                            | r                                                         | 35296-0<br>Lock Cylinder<br>Qty = 1                                                                                          |  |
|                                    |                                            |                                  |                                                            |                                                           | CHEOD                                                                                                                        |  |
| Instructions for Step 05           |                                            |                                  |                                                            |                                                           |                                                                                                                              |  |
| 35298-0<br>Latch Bolt              | $\backslash$                               | / 35297-0<br>/ Latch Boo         |                                                            | On                                                        | Latch Install<br>M1/M2/M3<br>Prtn Panels                                                                                     |  |
|                                    |                                            | Remove                           | Note:<br>hockout in<br>Body (35297                         | Part                                                      | SCO Stamped<br>ition Panels<br>sert View (Iwr<br>right)                                                                      |  |
|                                    | 35299-0<br>Rear Cover                      |                                  | -0)<br>installing the<br>cylinder<br>55296-0<br>k Cylinder | out piece<br>Panel. U<br>screwdri<br>side, and<br>knockou | e the two Knock<br>es in the Door<br>lse a Flat bladed<br>ver, start at one<br>d gently pry<br>ts loose.<br>the latch to the |  |
| For                                | FAS0703<br>Screw, Plastite<br>ASCO Stamped |                                  |                                                            | If door i<br>"Locking<br>Cylinder<br>Latch Bo<br>el. Ther | is to be a<br>Door", add Loc<br>through Slam<br>ody in door pan-<br>e are 2 versions<br>One snaps into                       |  |