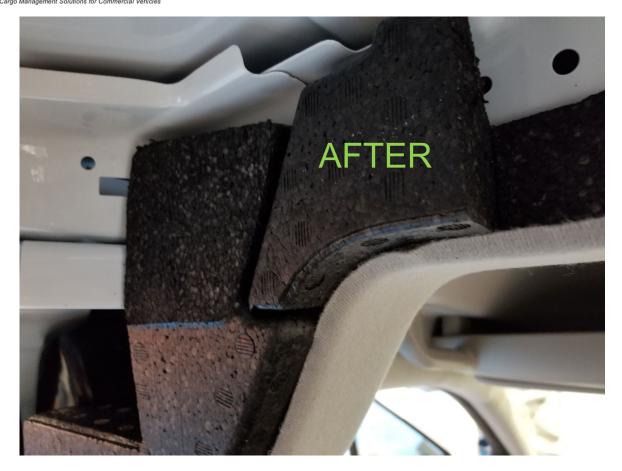

**STEP** 

20

Cargo Management Solutions for Commercial Vehicles

Assembly/Installation Instructions and Owners Manual

IF YOUR PARTITION CAME WITH FOAM INSERTS. AFTER PARTITION IS FULLY INSTALLED SLIDE / PUSH IN FOAM INSERTS AS SHOWN.