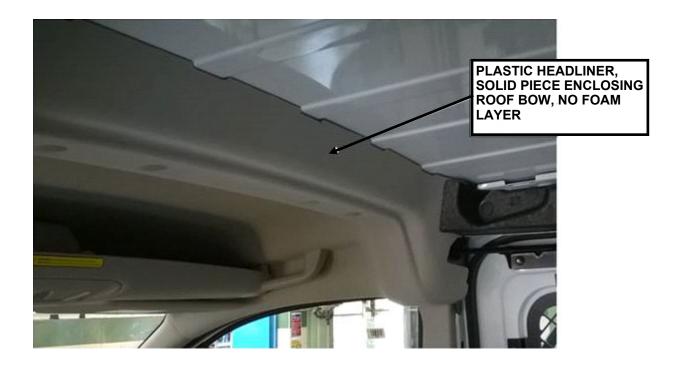

#### FOR 2018-2021 MODEL YEAR VEHICLES WITH FABRIC HEADLINER SHOWN BELOW, PROCEED TO STEP 06 AND SKIP STEP 07

FOR 2021-NEWER MODEL YEAR VEHICLES WITH PLASTIC HEADLINER SHOWN BELOW, SKIP STEP 06 AND PROCEED TO STEP 07