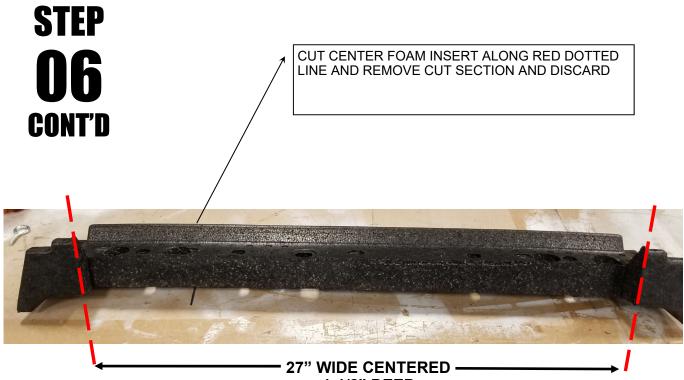

# FOR 2018-2021 VEHICLES ONLY!

FOLLOW THRU STEP 06 TO MODIFY HEADLINER FOAM INSERTS OTHERWISE SKIP TO STEP 07.

STEP 06 cont'd

REMOVE PUSHPINS FROM SIDE FOAM INSERTS

REMOVE SIDE FOAM INSERTS (BOTH STREET AND CURB SIDES)

STEP 06 cont'd

REMOVE HEADLINER FOAM INSERT

HEADLINER AFTER REMOVAL OF HEADLINER FOAM INSERTS

1-1/2" DEEP

RE-INSTALL CENTER FOAM INSERT.

PAGE 17

# STEP 06 cont'd