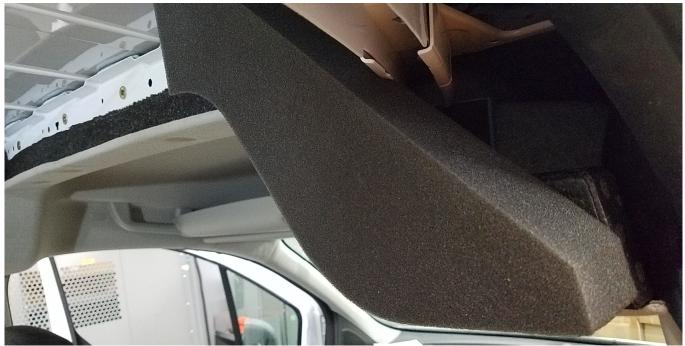

**STEP** 

20

Cargo Management Solutions for Commercial Vehicles

Assembly/Installation Instructions and Owners Manual

IF YOUR PARTITION CAME WITH FOAM INSERTS. AFTER PARTITION IS FULLY INSTALLED SLIDE / PUSH IN FOAM INSERTS AS SHOWN.