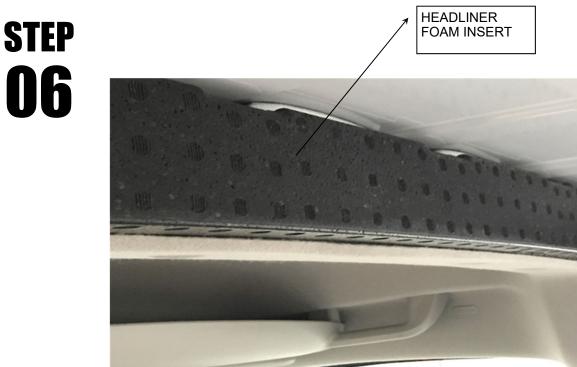

FOR 2014-2017 VEHICLES ONLY! MODIFY YOUR TRANSIT CONNECT HEADLINER

PAGE 9

#### FOR 2018-2021 MODEL YEAR VEHICLES WITH FABRIC HEADLINER SHOWN BELOW, PROCEED TO STEP 06 AND SKIP STEP 07

FOR 2021-NEWER MODEL YEAR VEHICLES WITH PLASTIC HEADLINER SHOWN BELOW, SKIP STEP 06 AND PROCEED TO STEP 07

# FOR 2018-2021 VEHICLES ONLY!

FOLLOW THRU STEP 06 TO MODIFY HEADLINER FOAM INSERTS OTHERWISE SKIP TO STEP 07.

STEP 06 cont'd

REMOVE PUSHPINS FROM SIDE FOAM INSERTS

REMOVE SIDE FOAM INSERTS (BOTH STREET AND CURB SIDES)