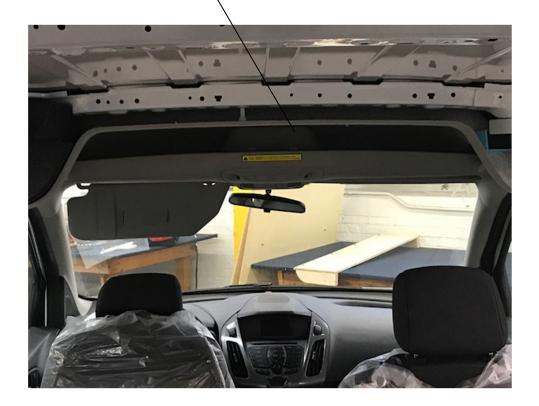

STEP 06 cont'd

REMOVE HEADLINER FOAM INSERT

HEADLINER AFTER REMOVAL OF HEADLINER FOAM INSERTS

1-1/2" DEEP

RE-INSTALL CENTER FOAM INSERT.

PAGE 17

# STEP 06 cont'd