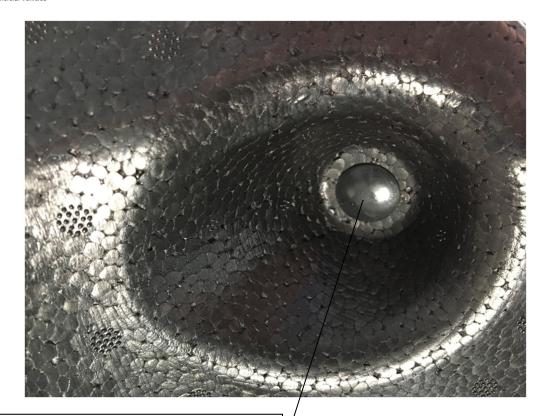

STEP 06 cont'd

REMOVE HEADLINER FOAM INSERT

HEADLINER AFTER REMOVAL OF HEADLINER FOAM INSERTS

1-1/2" DEEP

RE-INSTALL CENTER FOAM INSERT.

PAGE 17