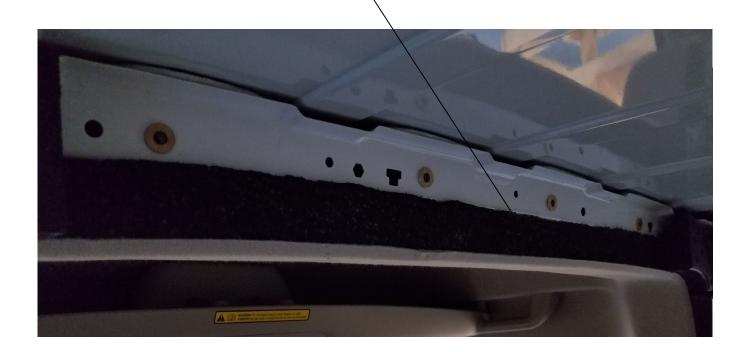

STEP 06 cont'd

REMOVE HEADLINER FOAM INSERT

HEADLINER AFTER REMOVAL OF HEADLINER FOAM INSERTS

1-1/2" DEEP

RE-INSTALL CENTER FOAM INSERT.

PAGE 17

# STEP 06 cont'd