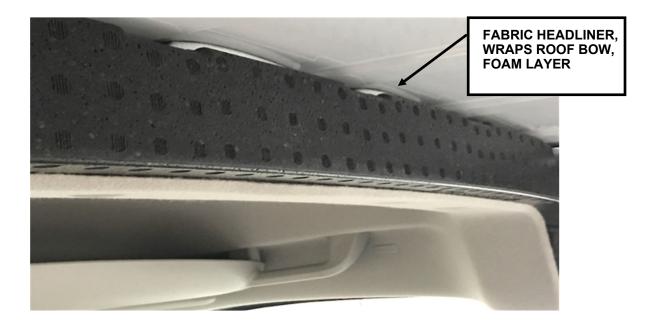

#### FOR 2018-2021 MODEL YEAR VEHICLES WITH FABRIC HEADLINER SHOWN BELOW, PROCEED TO STEP 06 AND SKIP STEP 07

FOR 2021-NEWER MODEL YEAR VEHICLES WITH PLASTIC HEADLINER SHOWN BELOW, SKIP STEP 06 AND PROCEED TO STEP 07