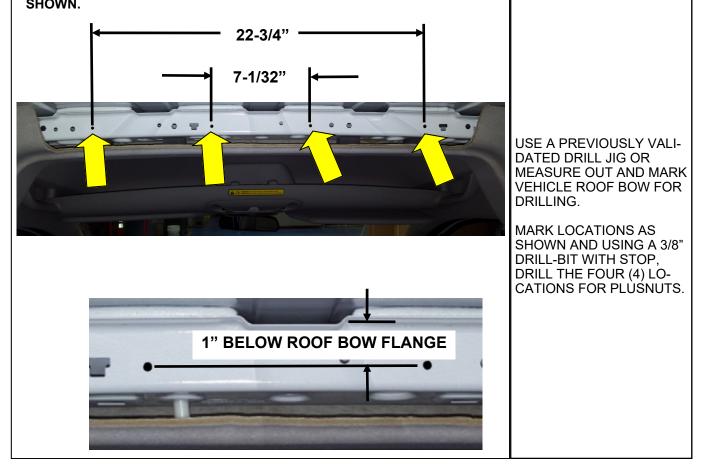

# AFTER RE-INSTALLING THE HEADLINER PINS, CONTINUE TO STEP 08 FOR PARTITION INSTALLATION

Assembly/Installation Instructions and Owners Manual

| PARTS YOU WILL                  | PAINT MARKER OR<br>CENTER PUNCH | MEASURING TAPE     | PREVIOUSLY VALIDAT-<br>ED JIG | 3/8" DRILL BIT WITH<br>STOP |  |  |
|---------------------------------|---------------------------------|--------------------|-------------------------------|-----------------------------|--|--|
| USE FOR                         |                                 | O                  | R                             | 3/8" DIA.                   |  |  |
| 08                              | DRILL                           |                    |                               |                             |  |  |
|                                 |                                 |                    |                               |                             |  |  |
| Instructions for Step <b>08</b> |                                 |                    |                               |                             |  |  |
| MARK AND DRILL I<br>SHOWN.      | MOUNTING HOLE LO                | CATIONS IN ROOF BO | DW AS                         |                             |  |  |