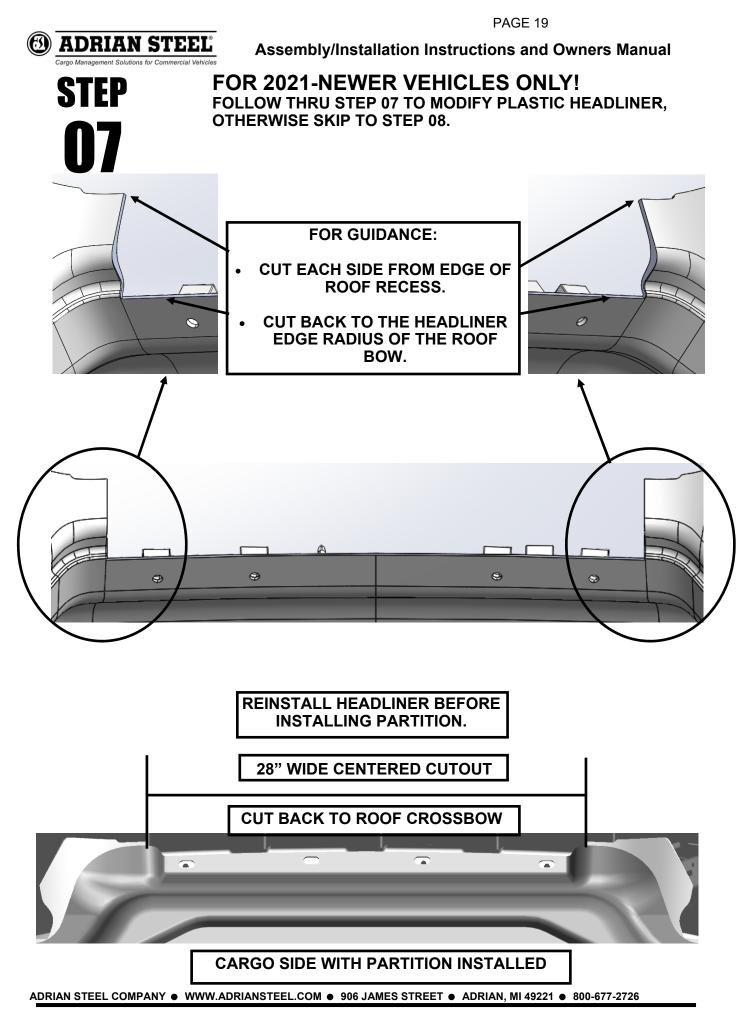

#### FOR 2018-2021 MODEL YEAR VEHICLES WITH FABRIC HEADLINER SHOWN BELOW, PROCEED TO STEP 06 AND SKIP STEP 07

FOR 2021-NEWER MODEL YEAR VEHICLES WITH PLASTIC HEADLINER SHOWN BELOW, SKIP STEP 06 AND PROCEED TO STEP 07

# AFTER RE-INSTALLING THE HEADLINER PINS, CONTINUE TO STEP 08 FOR PARTITION INSTALLATION

Assembly/Installation Instructions and Owners Manual

| PARTS YOU WILL                  | PAINT MARKER OR<br>CENTER PUNCH | MEASURING TAPE     | PREVIOUSLY VALIDAT-<br>ED JIG | 3/8" DRILL BIT WITH<br>STOP |  |  |
|---------------------------------|---------------------------------|--------------------|-------------------------------|-----------------------------|--|--|
| USE FOR                         |                                 | O                  | R                             | 3/8" DIA.                   |  |  |
| 08                              | DRILL                           |                    |                               |                             |  |  |
|                                 |                                 |                    |                               |                             |  |  |
| Instructions for Step <b>08</b> |                                 |                    |                               |                             |  |  |
| MARK AND DRILL I<br>SHOWN.      | MOUNTING HOLE LO                | CATIONS IN ROOF BO | DW AS                         |                             |  |  |