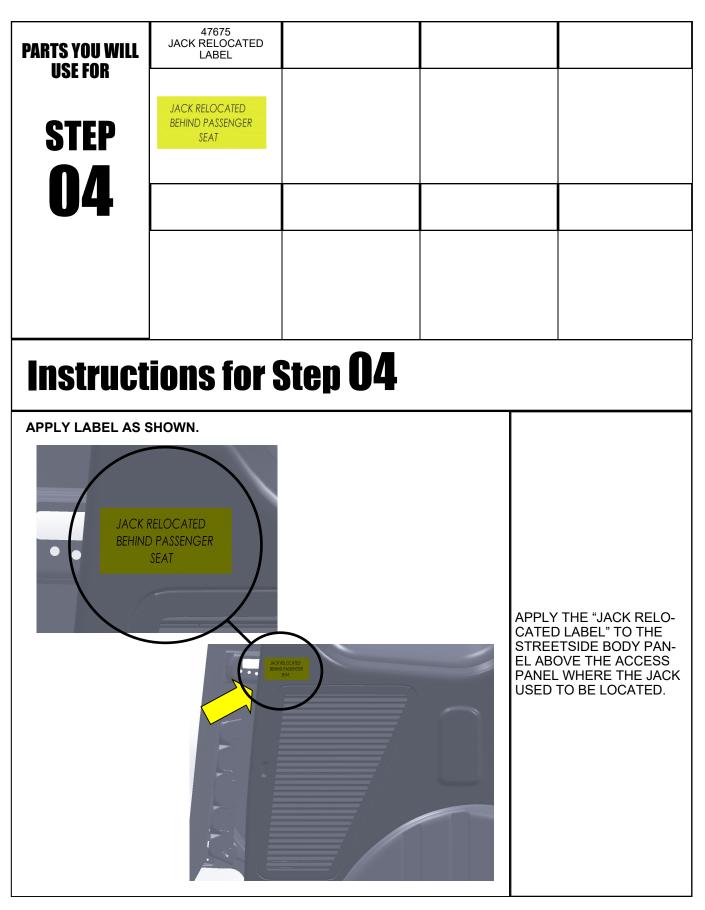

| PARTS YOU WILL<br>USE FOR                         | HDW44645<br>JACK RELOCATION KIT |  |  |  |  |  |
|---------------------------------------------------|---------------------------------|--|--|--|--|--|
| STEP                                              |                                 |  |  |  |  |  |
| 01                                                |                                 |  |  |  |  |  |
|                                                   |                                 |  |  |  |  |  |
|                                                   |                                 |  |  |  |  |  |
| Instructions for Step 01                          |                                 |  |  |  |  |  |
| REMOVE OEM JACK FROM STREETSIDE REAR COMPARTMENT. |                                 |  |  |  |  |  |

PAGE 5

Cargo Management Solutions for Commercial Vehicles

Assembly/Installation Instructions and Owners Manual

| PARTS YOU WILL    | 3/8" DIA. DRILL BIT<br>WITH STOP | DRILL | OEM JACK AND | HANDLE                                                                                                              | PRIMER                                                                                                                                                                                                                                                             |
|-------------------|----------------------------------|-------|--------------|---------------------------------------------------------------------------------------------------------------------|--------------------------------------------------------------------------------------------------------------------------------------------------------------------------------------------------------------------------------------------------------------------|
| USE FOR           | 3/8" DIA.                        |       |              | <b>1</b>                                                                                                            |                                                                                                                                                                                                                                                                    |
| 02                |                                  |       |              |                                                                                                                     |                                                                                                                                                                                                                                                                    |
|                   | ions for S                       |       |              |                                                                                                                     |                                                                                                                                                                                                                                                                    |
| AE-F OSITION JACK | t, MARK LOCATION, I              |       |              | POSITI<br>PASSE<br>AGAIN:<br>ER STF<br>THE JA<br>POSITI<br>KNOB<br>THE LO<br>1/4" PL<br>USE A<br>DRILL I<br>DRILL J | IE OEM JACK IN<br>ON BEHIND THE<br>NGER SEAT AND<br>ST THE FLOOR RIS-<br>RUCTURE. WHILE<br>OK IS IN ITS NEW<br>ON USE THE HAND<br>(42889) TO MARK<br>OCATION FOR THE<br>USNUT<br>3/8" DIAMETER<br>BIT WITH STOP AND<br>A 3/8" HOLE.<br>PRIMER TO THE<br>HEET METAL |