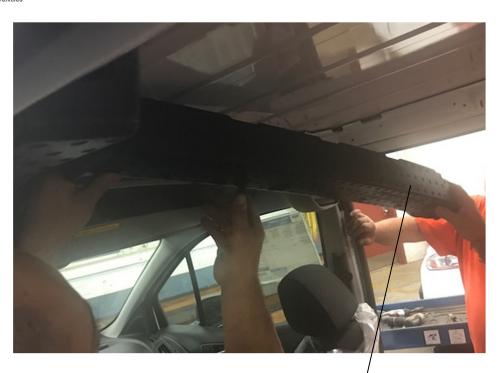

STEP 06 cont'd

REMOVE HEADLINER FOAM INSERT

HEADLINER AFTER REMOVAL OF HEADLINER FOAM INSERTS

1-1/2" DEEP

RE-INSTALL CENTER FOAM INSERT.

PAGE 17

# STEP 06 cont'd