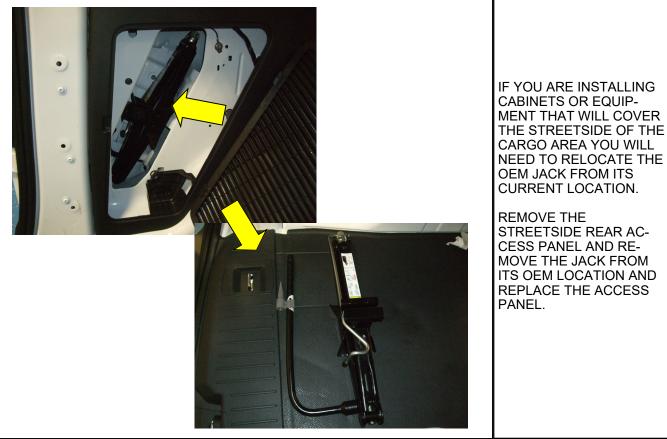

| PARTS YOU WILL<br>USE FOR                         | HDW44645<br>JACK RELOCATION KIT |  |  |  |  |  |
|---------------------------------------------------|---------------------------------|--|--|--|--|--|
| STEP                                              |                                 |  |  |  |  |  |
| 01                                                |                                 |  |  |  |  |  |
|                                                   |                                 |  |  |  |  |  |
|                                                   |                                 |  |  |  |  |  |
| Instructions for Step 01                          |                                 |  |  |  |  |  |
| REMOVE OEM JACK FROM STREETSIDE REAR COMPARTMENT. |                                 |  |  |  |  |  |