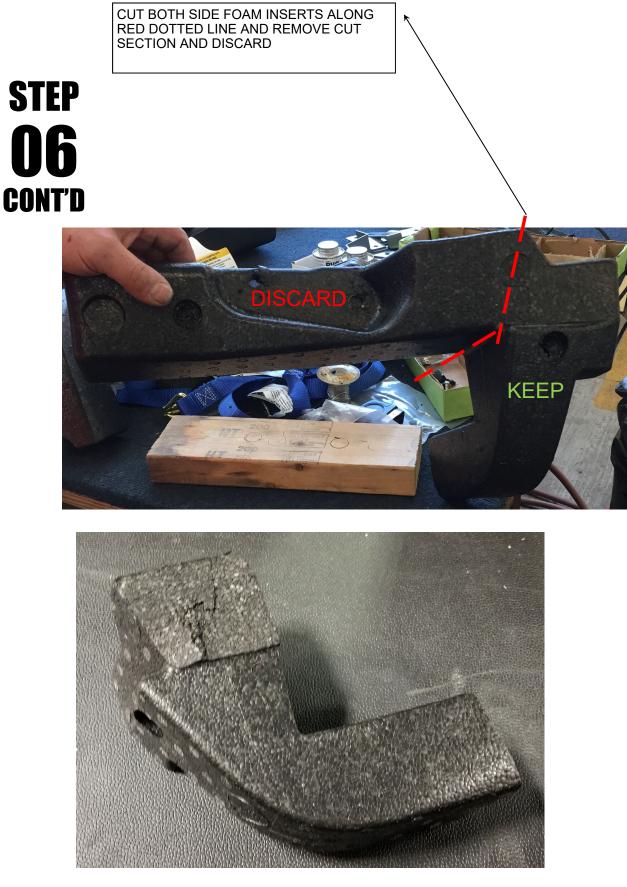

# FOR 2018-2021 VEHICLES ONLY!

FOLLOW THRU STEP 06 TO MODIFY HEADLINER FOAM INSERTS OTHERWISE SKIP TO STEP 07.

STEP 06 cont'd

REMOVE PUSHPINS FROM SIDE FOAM INSERTS

REMOVE SIDE FOAM INSERTS (BOTH STREET AND CURB SIDES)

STEP 06 cont'd

REMOVE HEADLINER FOAM INSERT

HEADLINER AFTER REMOVAL OF HEADLINER FOAM INSERTS

1-1/2" DEEP

RE-INSTALL CENTER FOAM INSERT.

PAGE 17

# STEP 06 cont'd