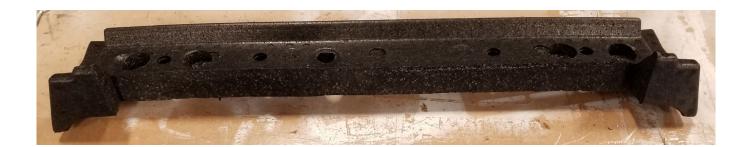

# FOR 2018-2021 VEHICLES ONLY!

FOLLOW THRU STEP 06 TO MODIFY HEADLINER FOAM INSERTS OTHERWISE SKIP TO STEP 07.

STEP 06 cont'd

REMOVE PUSHPINS FROM SIDE FOAM INSERTS

REMOVE SIDE FOAM INSERTS (BOTH STREET AND CURB SIDES)

STEP 06 cont'd

REMOVE HEADLINER FOAM INSERT

HEADLINER AFTER REMOVAL OF HEADLINER FOAM INSERTS

1-1/2" DEEP

RE-INSTALL CENTER FOAM INSERT.

PAGE 17

# STEP 06 cont'd