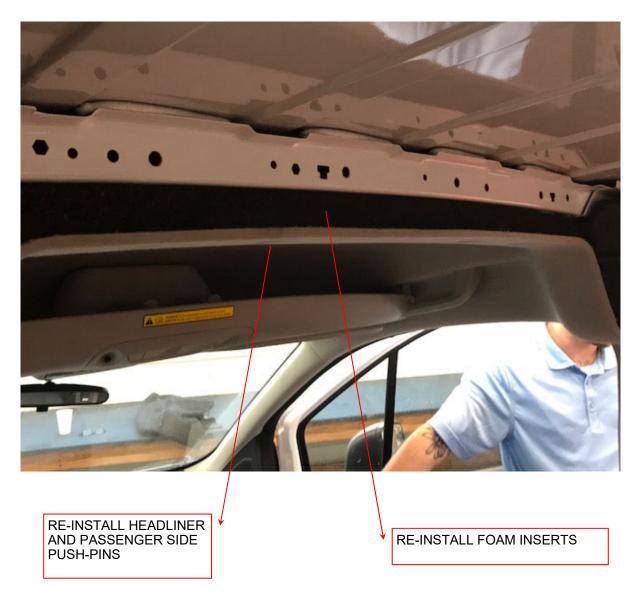

# AFTER RE-INSTALLING THE HEADLINER PINS, CONTINUE TO STEP 08 FOR PARTITION INSTALLATION

Assembly/Installation Instructions and Owners Manual

| PARTS YOU WILL                  | PAINT MARKER OR<br>CENTER PUNCH | MEASURING TAPE     | PREVIOUSLY VALIDAT-<br>ED JIG | 3/8" DRILL BIT WITH<br>STOP |  |  |
|---------------------------------|---------------------------------|--------------------|-------------------------------|-----------------------------|--|--|
| USE FOR                         |                                 | O                  | R                             | 3/8" DIA.                   |  |  |
| 08                              | DRILL                           |                    |                               |                             |  |  |
|                                 |                                 |                    |                               |                             |  |  |
| Instructions for Step <b>08</b> |                                 |                    |                               |                             |  |  |
| MARK AND DRILL I<br>SHOWN.      | MOUNTING HOLE LO                | CATIONS IN ROOF BO | DW AS                         |                             |  |  |