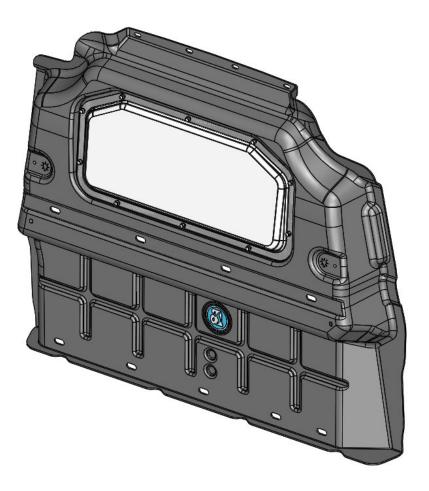

## FORD TRANSIT CONNECT PARTITION

**PRODUCT WEIGHT** 

40 LBS

WIDTH x DEPTH x HEIGHT

#### 58" x 6.6" x 48.5"

CAPACITY

N/A

COLOR

**BLACK** 

CATALOG NUMBER

PARTC

**PRODUCT FEATURES** 

Composite partition for FORD TRANSIT CONNECT provides a semi-sealed solution for separating the cab area from the cargo area. The composite partition features a full perimeter bulb seal that seals off the majority of the airflow from the cab area to the cargo area. This feature provides better climate control for the cab area and reduces noise transfer from the cargo area to the cab area.