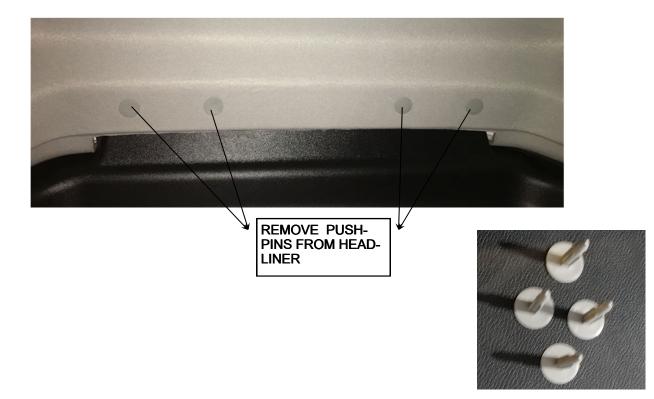

# FOR 2018-2021 VEHICLES ONLY!

FOLLOW THRU STEP 06 TO MODIFY HEADLINER FOAM INSERTS OTHERWISE SKIP TO STEP 07.

STEP 06 cont'd

REMOVE PUSHPINS FROM SIDE FOAM INSERTS

REMOVE SIDE FOAM INSERTS (BOTH STREET AND CURB SIDES)