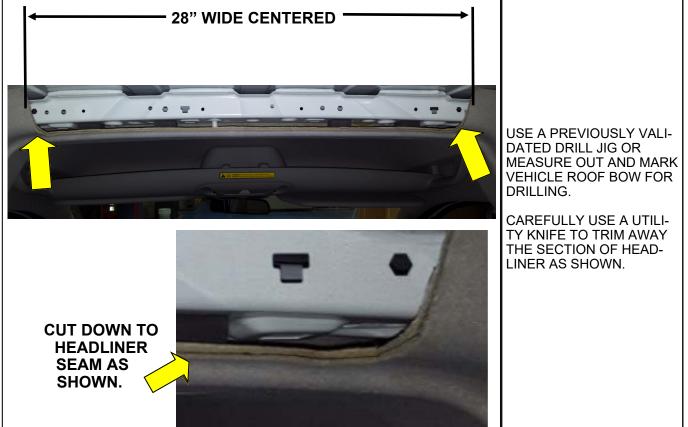

# AFTER RE-INSTALLING THE HEADLINER PINS, CONTINUE TO STEP 08 FOR PARTITION INSTALLATION

Assembly/Installation Instructions and Owners Manual

| PARTS YOU WILL                  | PAINT MARKER OR<br>CENTER PUNCH | MEASURING TAPE     | PREVIOUSLY VALIDAT-<br>ED JIG | 3/8" DRILL BIT WITH<br>STOP |  |  |
|---------------------------------|---------------------------------|--------------------|-------------------------------|-----------------------------|--|--|
| USE FOR                         |                                 | O                  | R                             | 3/8" DIA.                   |  |  |
| 08                              | DRILL                           |                    |                               |                             |  |  |
|                                 |                                 |                    |                               |                             |  |  |
| Instructions for Step <b>08</b> |                                 |                    |                               |                             |  |  |
| MARK AND DRILL I<br>SHOWN.      | MOUNTING HOLE LO                | CATIONS IN ROOF BO | DW AS                         |                             |  |  |