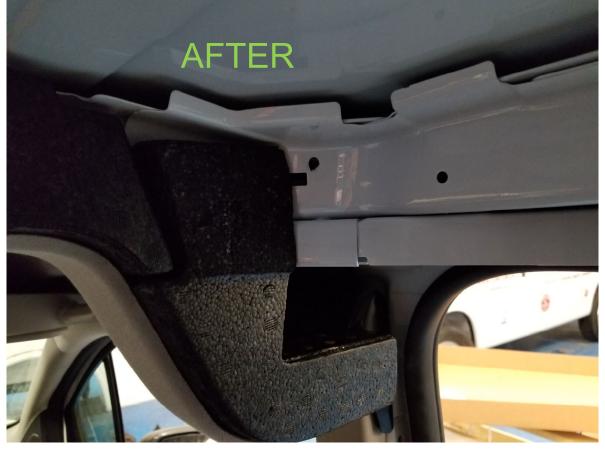

STEP 06 cont'd

REMOVE HEADLINER FOAM INSERT

HEADLINER AFTER REMOVAL OF HEADLINER FOAM INSERTS

1-1/2" DEEP

RE-INSTALL CENTER FOAM INSERT.

PAGE 17