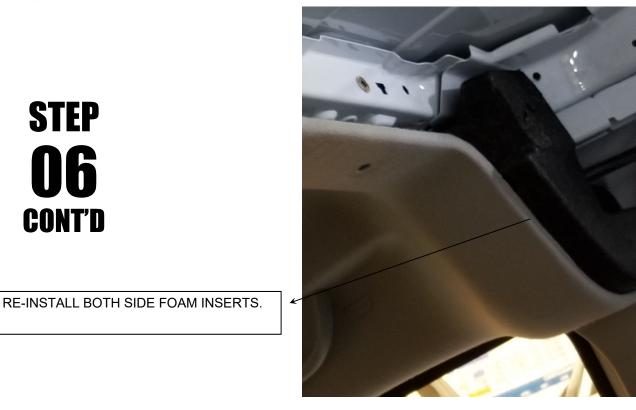

STEP 06 cont'd

REMOVE HEADLINER FOAM INSERT

HEADLINER AFTER REMOVAL OF HEADLINER FOAM INSERTS

1-1/2" DEEP

RE-INSTALL CENTER FOAM INSERT.

PAGE 17

# STEP 06 cont'd