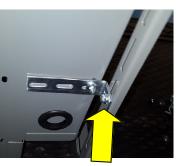

Assembly/Installation Instructions and Owners Manual

| PARTS YOU WILL           | SS MTG BRKT ASSEM-<br>BLY FROM PREVIOUS<br>STEP | CS MTG BRKT ASSEM-<br>BLY FROM PREVIOUS<br>STEP | DRILL/DRIVER | 9/16" DEEPWELL<br>SOCKET |  |  |  |
|--------------------------|-------------------------------------------------|-------------------------------------------------|--------------|--------------------------|--|--|--|
| USE FOR                  |                                                 |                                                 |              |                          |  |  |  |
| 07                       |                                                 |                                                 |              |                          |  |  |  |
|                          |                                                 |                                                 |              |                          |  |  |  |
| Instructions for Step 07 |                                                 |                                                 |              |                          |  |  |  |
| ATTACH B-PILLAR          | BRACKETS AS SHO                                 | WN.                                             |              |                          |  |  |  |
| STREETSIDE BR            | RACKET                                          |                                                 | KET          |                          |  |  |  |