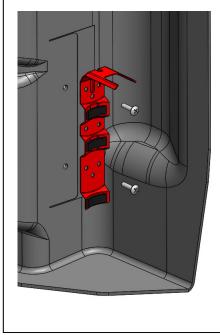

#### PARFTMCRG (shown in yellow) Cargo side hardware mounting kit installed

PARFTMCAB (shown below in yellow) Cab side hardware mounting kit installed

**PARHDW Fastener Kit** 

Fastener kits allow for installation of smaller and lighter (up to 12 lbs.) Allows accessories to be directly mounted to the partition, such as: fire extinguisher, flare kit, first aid kits, acc.