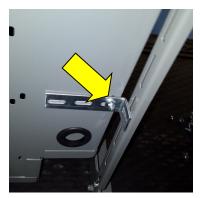

Assembly/Installation Instructions and Owners Manual

| PARTS YOU WILL           | SS MTG BRKT ASSEM-<br>BLY FROM PREVIOUS<br>STEP | CS MTG BRKT ASSEM-<br>BLY FROM PREVIOUS<br>STEP | DRILL/DRIVER | 9/16" DEEPWELL<br>SOCKET |  |  |  |
|--------------------------|-------------------------------------------------|-------------------------------------------------|--------------|--------------------------|--|--|--|
| USE FOR                  |                                                 |                                                 |              |                          |  |  |  |
| 07                       |                                                 |                                                 |              |                          |  |  |  |
|                          |                                                 |                                                 |              |                          |  |  |  |
| Instructions for Step 07 |                                                 |                                                 |              |                          |  |  |  |
| ATTACH B-PILLAR          | BRACKETS AS SHO                                 | WN.                                             |              |                          |  |  |  |
| STREETSIDE BR            | RACKET                                          |                                                 | KET          |                          |  |  |  |