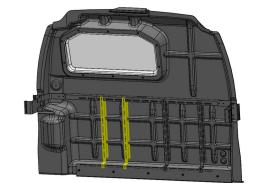

#### PARFTMCRG (shown in yellow) Cargo side hardware mounting kit installed

PARFTMCAB (shown below in yellow) Cab side hardware mounting kit installed

**PARHDW Fastener Kit** 

Fastener kits allow for installation of smaller and lighter (up to 12 lbs.) Allows accessories to be directly mounted to the partition, such as: fire extinguisher, flare kit, first aid kits, acc.