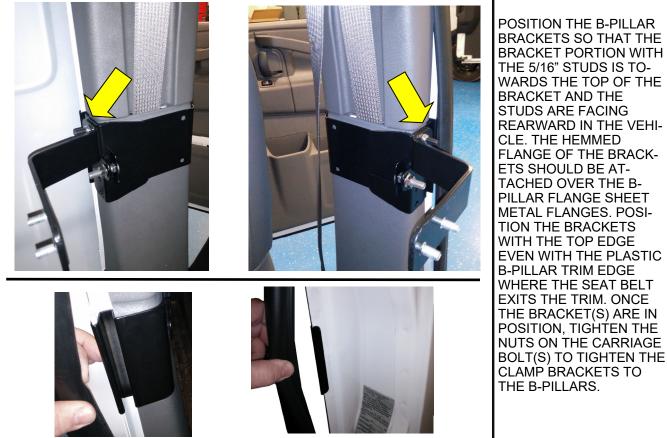

Assembly/Installation Instructions and Owners Manual

| PARTS YOU WILL           | SS MTG BRKT ASSEM-<br>BLY FROM PREVIOUS<br>STEP | CS MTG BRKT ASSEM-<br>BLY FROM PREVIOUS<br>STEP | DRILL/DRIVER | 9/16" DEEPWELL<br>SOCKET |  |  |  |
|--------------------------|-------------------------------------------------|-------------------------------------------------|--------------|--------------------------|--|--|--|
| USE FOR                  |                                                 |                                                 |              |                          |  |  |  |
| 07                       |                                                 |                                                 |              |                          |  |  |  |
|                          |                                                 |                                                 |              |                          |  |  |  |
| Instructions for Step 07 |                                                 |                                                 |              |                          |  |  |  |
| ATTACH B-PILLAR          | BRACKETS AS SHO                                 | WN.                                             |              |                          |  |  |  |
| STREETSIDE BR            | RACKET                                          |                                                 | KET          |                          |  |  |  |

## ATTACH STREETSIDE MOUNTING BRACKET AS SHOWN.