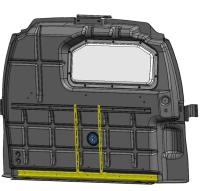

## NOTE:

IT IS ACCEPTABLE TO INSTALL ACCESSORIES THAT WEIGH <u>LESS THAN</u> 15 POUNDS DIRECTLY TO THE CARGO-SIDE OF THE PARTITION PANEL.

YOU MUST ORDER HARDWARE KIT(S) PARHDW FOR THE CORRECT FASTENERS

FIRE EXTINGUISHER SHOWN FOR EXAMPLE.

DETERMINE MOUNTING POSI-TION FOR ACCESSORY AND MARK HOLE LOCATION(S). DRILL 5/16" DIAMETER HOLES THRU PARTITION PANEL. USE 1/4" TRUSS HEAD SCREWS THRU THE ACCESSORY WITH CUP WASHERS FROM THE CAB SIDE OF THE PARTITION AND USE NYLOCK FLANGE NUTS TO SE-CURE ACCESSORY.