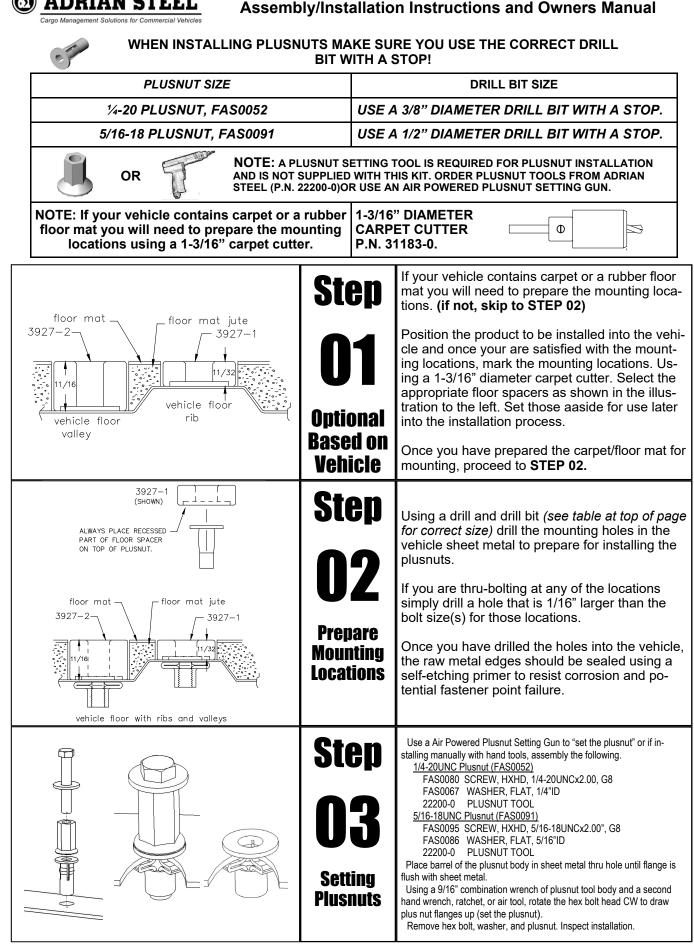

Assembly/Installation Instructions and Owners Manual

| PARTS YOU WILL<br>USE FOR | FAS0752 SPRING CLIP<br>(5) EACH | FAS0711 SPRING CLIP<br>(2) EACH | 59083<br>FLOOR SPA<br>(2) EACH |                                                                                                                                                                                 | DRILL/DRIVER<br>WITH TORX SOCKET                                                                                                                                                                                                                                                                                                                                                    |
|---------------------------|---------------------------------|---------------------------------|--------------------------------|---------------------------------------------------------------------------------------------------------------------------------------------------------------------------------|-------------------------------------------------------------------------------------------------------------------------------------------------------------------------------------------------------------------------------------------------------------------------------------------------------------------------------------------------------------------------------------|
| STEP<br>04                |                                 |                                 |                                |                                                                                                                                                                                 |                                                                                                                                                                                                                                                                                                                                                                                     |
| Instruct                  | ions for <b>S</b>               | Step <b>04</b>                  |                                |                                                                                                                                                                                 |                                                                                                                                                                                                                                                                                                                                                                                     |
|                           |                                 |                                 |                                | SPRING<br>FOOTE<br>THREA<br>FACING<br>THE FL<br>ATTAC<br>SPRING<br>FOOTE<br>THREA<br>FACING<br>AS THE<br>REMOV<br>FRONT<br>SIDE B<br>PLACE<br>SPACE<br>LOCAT<br>THE FC<br>VEHIC | CH THE TWO SMALL<br>G CLIPS TO THE<br>ER RAIL WITH THE<br>ADED PORTION<br>G OPPOSITE OF<br>ANGE.<br>CH THE FIVE LARGE<br>G CLIPS TO THE<br>ER RAIL WITH THE<br>ADED PORTION<br>G THE SAME SIDE<br>E FLANGE.<br>CHE BOTH OF THE<br>D-RINGS ON EACH<br>CHIND THE SEATS.<br>CONE FLOOR<br>ER OVER EACH<br>TON AND FASTEN<br>DOTER RAIL TO THE<br>LE USING THE OEM<br>FROM THE D-RINGS. |

Assembly/Installation Instructions and Owners Manual

| PARTS YOU WILL<br>USE FOR<br>STEP<br>05 | USE FOR<br>STEP |          | FAS0708, 5/16<br>BHCS<br>(4) EACH | ł<br>/ELL                                                       | FAS0676<br>5/16 LT NYLOCK NUT<br>(4) EACH<br>FAS0085<br>5/16 LOCK WASHER<br>(4) EACH                                                                   |
|-----------------------------------------|-----------------|----------|-----------------------------------|-----------------------------------------------------------------|--------------------------------------------------------------------------------------------------------------------------------------------------------|
|                                         | KET<br>IBLY     | S SHOWN. | E                                 | BRACH<br>PILLAF<br>AS SHO<br>CURBS<br>STREE<br>OF EAO<br>ING TH | CH THE JOINING<br>(ETS TO THE B-<br>R CLAMP BRACKETS<br>OWN TO CREATE A<br>SIDE AND<br>ETSIDE ASSEMBLY<br>CH AS SHOWN US-<br>HE ABOVE LISTED<br>INERS. |