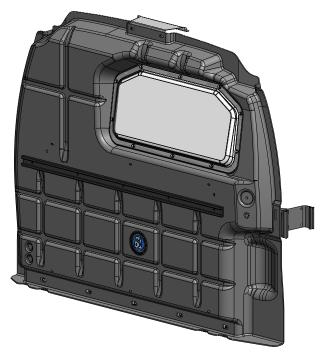

## PARGM2, COMP PAR, W/WDO, GM2

**PRODUCT WEIGHT** 

60 LBS

WIDTH x DEPTH x HEIGHT

## PRODUCT FEATURES

Compatible with 2015 model and newer

Composite partition with window for GM FSV provides a semi-sealed solution for separating the cab area from the cargo area. The composite partition features a full perimeter bulb seal that seals off the majority of the airflow from the cab area to the cargo area. This feature provides better climate control for the cab area and reduces noise transfer from the cargo area to the cab area. This version is a no drill footer solution that uses the front d-rings for floor mounting.