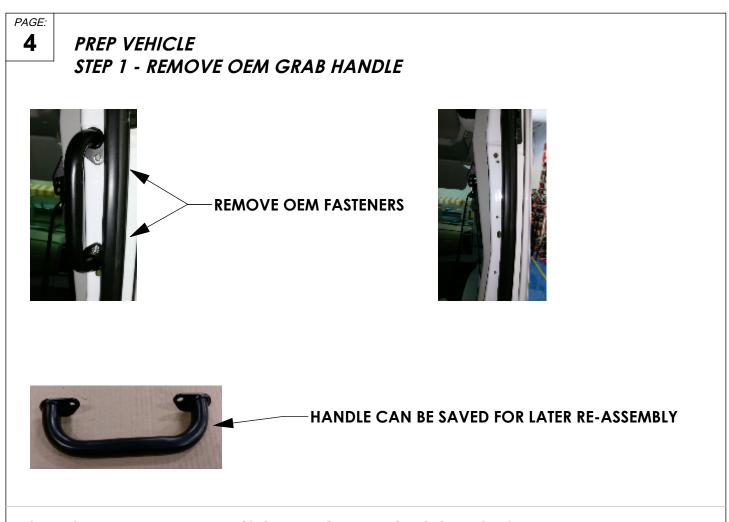

**THRU-BOLT CLEARANCE** - WHEN USING A THRU-BOLT AT ANY MOUNTING LOCATION, BE SURE THAT YOUR HOLE HAS 1/16" CLEARANCE.

STEP 2 - PREPARE DRIVER'S SIDE MOUNTING LOCATIONS

- CHECK THESE (2) OEM HOLE LOCATIONS. IF IT COMES WITH M6 WELD NUTS, SKIP THIS STEP.