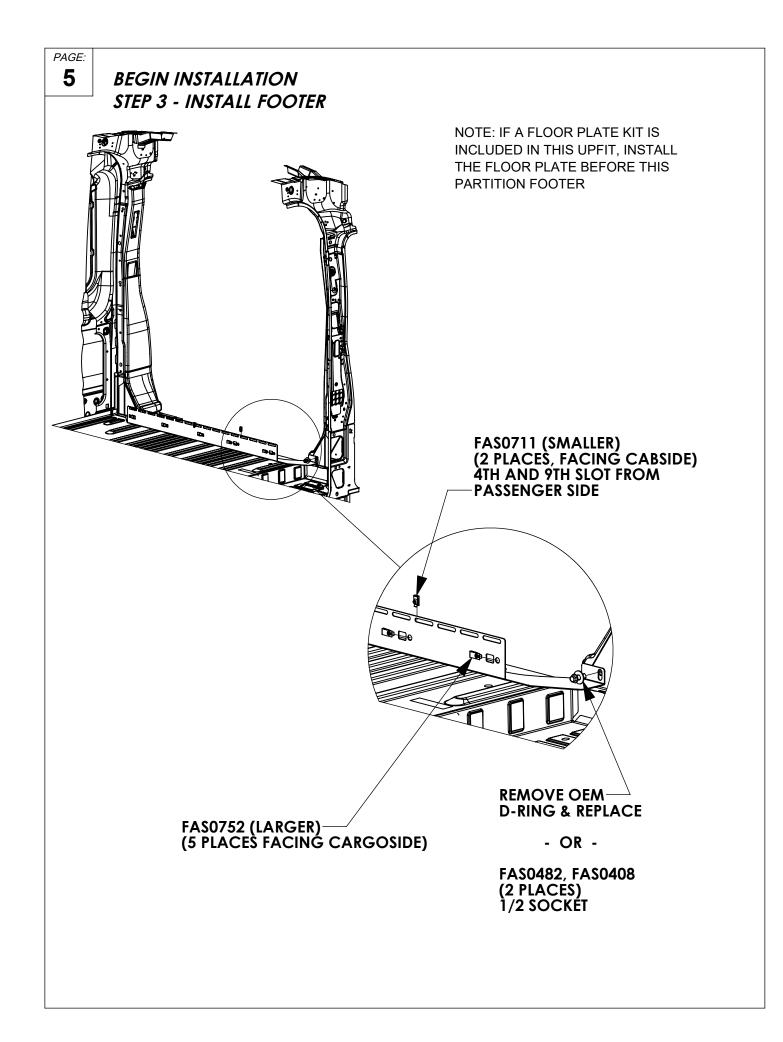

| INSTR.<br>NUMBER: 66992                                             | PG: REV:<br><b>1 B</b> | ITEM<br>NO. | PART<br>NUMBER | DESCRIPTION                   | QTY. |
|---------------------------------------------------------------------|------------------------|-------------|----------------|-------------------------------|------|
|                                                                     |                        | 1           | 50941          | RAIL AD, PARFTL               | 1    |
| PART<br>NUMBER: PARFTM2                                             |                        | 2           | 51774          | PAR ASSM, W/WDO, FTM          | 1    |
| PART •<br>DESC. • COMP PAR, W/WDO, FTM2                             |                        | 3           | 51777-B        | CROSS CHANNEL ASSM            | 1    |
|                                                                     |                        | 4           | 51778-B        | B-PILLAR BRKT ASSM, CS FTMR   | 1    |
| NOTE: THIS INSTRUCTION<br>IS ALSO VALID FOR<br>PARFTM2-NW, PARFTH2, |                        | 5           | 51779-B        | B-PILLAR BRKT ASSM, SS FTMR   | 1    |
|                                                                     |                        | 6           | 51782-B        | ACC. MTG. CHANNEL, PARFTM     | 2    |
|                                                                     |                        | 7           | 66915-B        | FOOTER, FTM, NO DRILL COMP, B | 1    |
| PARFTH2-NW. THE                                                     | ONLY                   | L           | 1              | l.                            | 1    |

DIFFERENCE BEING THE PARTITION NUMBER.

## $(\widehat{1})$ is not shown in this view