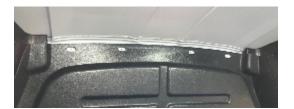

NDENT IN THE SPACER COVERS THE PLUSNUT HEAD; THIS ENSURES THE MOST METAL-TO-METAL CONTACT AND REDUCES VIBRATION.

**PLUSNUT INSTALLATION** - A PLUSNUT GUN IS RECOMMENDED FOR PLUSNUT INSTALLATION FOR ITS PRODUCTION SPEED. HOWEVER, A PLUSNUT SETTING TOOL CAN ALSO BE USED (P/N: 22200-0).

**THRU-BOLT CLEARANCE** - WHEN USING A THRU-BOLT AT ANY MOUNTING LOCATION, BE SURE THAT YOUR HOLE HAS 1/16" CLEARANCE.





STEP 2 - PREPARE DRIVER'S SIDE MOUNTING LOCATIONS



- CHECK THESE (2) OEM HOLE LOCATIONS. IF IT COMES WITH M6 WELD NUTS, SKIP THIS STEP.

- OR -

IF THE HOLES ARE EMPTY, INSTALL FAS0091



PAGE: 6

STEP 4 - JIG HEADER HOLES

## 4A - MID ROOF





#### SET PARTITION PANEL AGAINST THE FOOTER AND MARK (5) HEADER HOLES FOR MOUNTING REMOVE AND DRILL OUT WITH 1/2" DRILL BIT

4B - HIGH ROOF





SET PARTITION PANEL AGAINST THE FOOTER AND MARK (4) HEADER HOLES FOR MOUNTING REMOVE AND DRILL OUT WITH 1/2" DRILL BIT