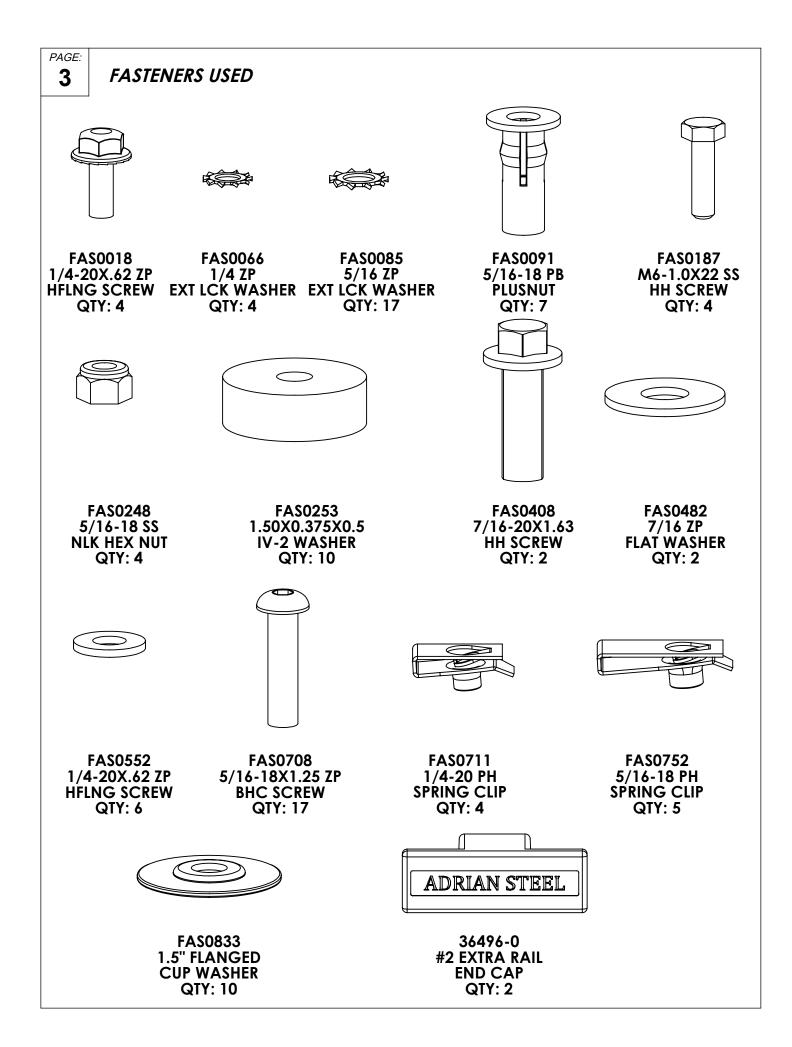

| INSTR.<br>NUMBER: 66992                                             | PG: REV:<br><b>1 B</b> | ITEM<br>NO. | PART<br>NUMBER | DESCRIPTION                   | QTY. |
|---------------------------------------------------------------------|------------------------|-------------|----------------|-------------------------------|------|
|                                                                     |                        | 1           | 50941          | RAIL AD, PARFTL               | 1    |
| PART<br>NUMBER: PARFTM2                                             |                        | 2           | 51774          | PAR ASSM, W/WDO, FTM          | 1    |
| PART •<br>DESC. • COMP PAR, W/WDO, FTM2                             |                        | 3           | 51777-B        | CROSS CHANNEL ASSM            | 1    |
|                                                                     |                        | 4           | 51778-B        | B-PILLAR BRKT ASSM, CS FTMR   | 1    |
| NOTE: THIS INSTRUCTION<br>IS ALSO VALID FOR<br>PARFTM2-NW, PARFTH2, |                        | 5           | 51779-B        | B-PILLAR BRKT ASSM, SS FTMR   | 1    |
|                                                                     |                        | 6           | 51782-B        | ACC. MTG. CHANNEL, PARFTM     | 2    |
|                                                                     |                        | 7           | 66915-B        | FOOTER, FTM, NO DRILL COMP, B | 1    |
| PARFTH2-NW. THE                                                     | ONLY                   | L           | 1              | l.                            | 1    |