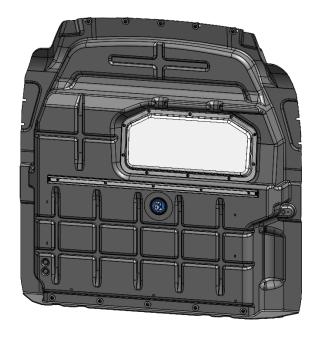

### FORD TRANSIT MID-ROOF PARTITION

**PRODUCT WEIGHT** 

#### **PRODUCT FEATURES**

Composite partition for FORD TRANSIT MID ROOF provides a semi-sealed solution for separating the cab area from the cargo area. The composite partition features a full perimeter bulb seal that seals off the majority of the airflow from the cab area to the cargo area. This feature provides better climate control for the cab area and reduces noise transfer from the cargo area to the cab area. This product is "No-Drill" and is compatible with the E-Transit model lineup.