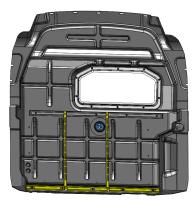

#### PARFTMCRG (shown in yellow) Cargo side hardware mounting kit installed

#### PARFTMCAB (shown below in yellow) Cab side hardware mounting kit installed