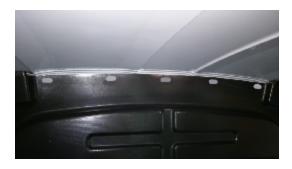

" DIAMETER CARPET CUTTER (P/N: 31183-0) AT ALL MOUNTING LOCATIONS TO OPEN UP ROOM FOR SPACERS.

**CHECK SPACER ORIENTATION** - BE SURE THAT THE INDENT IN THE SPACER COVERS THE PLUSNUT HEAD; THIS ENSURES THE MOST METAL-TO-METAL CONTACT AND REDUCES VIBRATION.

**PLUSNUT INSTALLATION** - A PLUSNUT GUN IS RECOMMENDED FOR PLUSNUT INSTALLATION FOR ITS PRODUCTION SPEED. HOWEVER, A PLUSNUT SETTING TOOL CAN ALSO BE USED (P/N: 22200-0).

**THRU-BOLT CLEARANCE** - WHEN USING A THRU-BOLT AT ANY MOUNTING LOCATION, BE SURE THAT YOUR HOLE HAS 1/16" CLEARANCE.





STEP 2 - PREPARE DRIVER'S SIDE MOUNTING LOCATIONS



- CHECK THESE (2) OEM HOLE LOCATIONS. IF IT COMES WITH M6 WELD NUTS, SKIP THIS STEP.

- OR -

IF THE HOLES ARE EMPTY, INSTALL FAS0091



PAGE: 6

STEP 4 - JIG HEADER HOLES

## 4A - MID ROOF





#### SET PARTITION PANEL AGAINST THE FOOTER AND MARK (5) HEADER HOLES FOR MOUNTING REMOVE AND DRILL OUT WITH 1/2" DRILL BIT

4B - HIGH ROOF





SET PARTITION PANEL AGAINST THE FOOTER AND MARK (4) HEADER HOLES FOR MOUNTING REMOVE AND DRILL OUT WITH 1/2" DRILL BIT