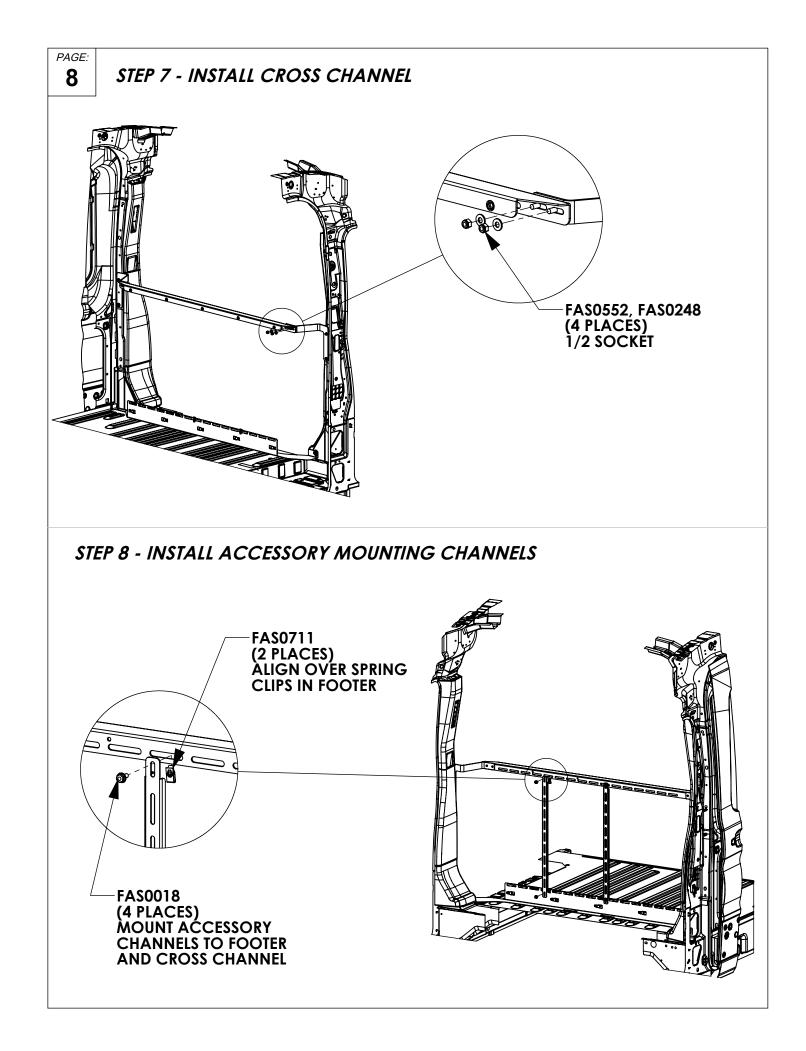

**THRU-BOLT CLEARANCE** - WHEN USING A THRU-BOLT AT ANY MOUNTING LOCATION, BE SURE THAT YOUR HOLE HAS 1/16" CLEARANCE.

STEP 2 - PREPARE DRIVER'S SIDE MOUNTING LOCATIONS

- CHECK THESE (2) OEM HOLE LOCATIONS. IF IT COMES WITH M6 WELD NUTS, SKIP THIS STEP.