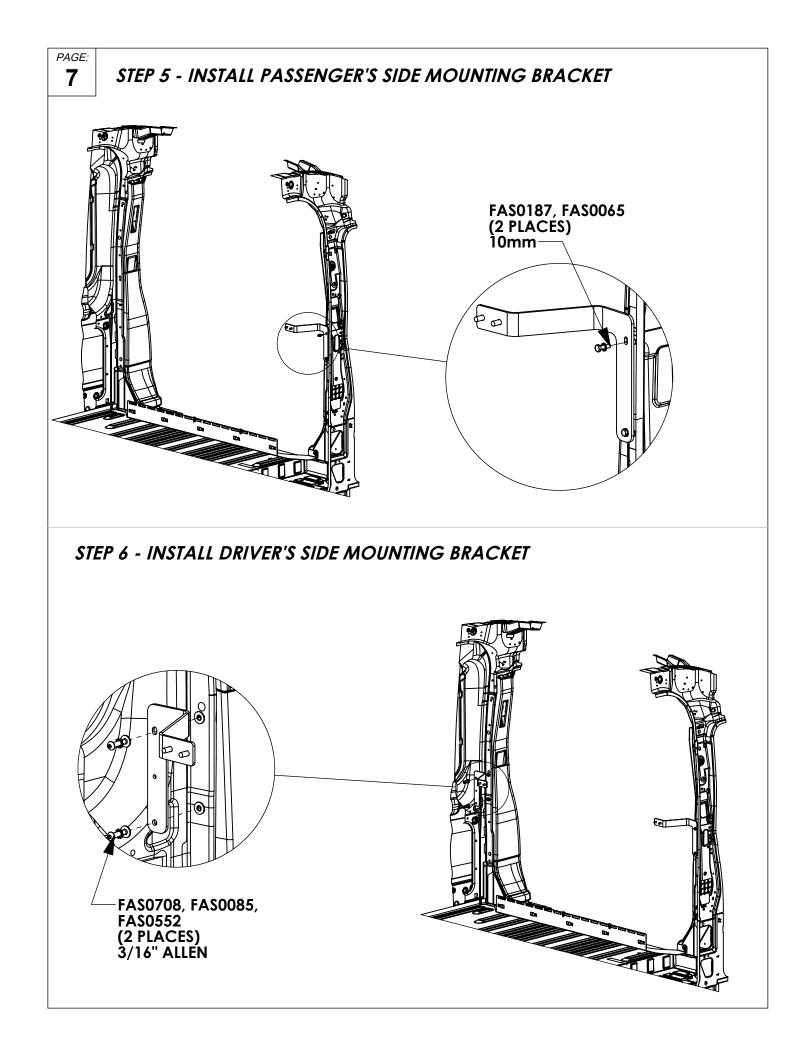

**THRU-BOLT CLEARANCE** - WHEN USING A THRU-BOLT AT ANY MOUNTING LOCATION, BE SURE THAT YOUR HOLE HAS 1/16" CLEARANCE.

STEP 2 - PREPARE DRIVER'S SIDE MOUNTING LOCATIONS

- CHECK THESE (2) OEM HOLE LOCATIONS. IF IT COMES WITH M6 WELD NUTS, SKIP THIS STEP.