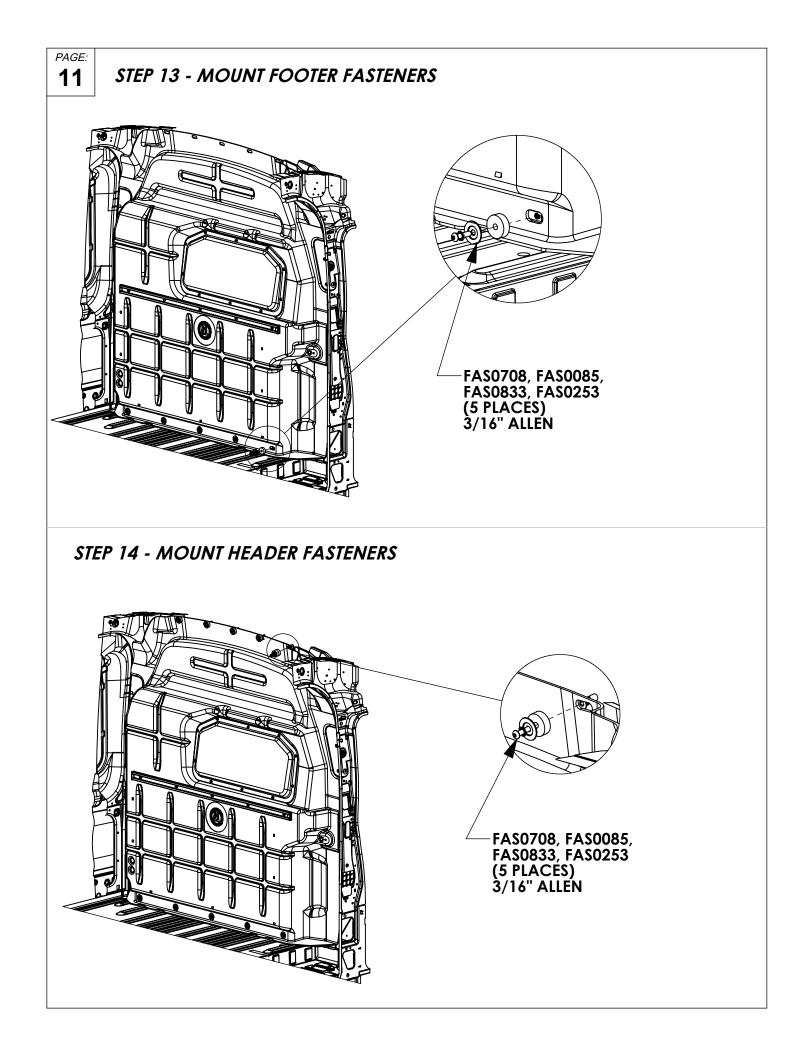

**THRU-BOLT CLEARANCE** - WHEN USING A THRU-BOLT AT ANY MOUNTING LOCATION, BE SURE THAT YOUR HOLE HAS 1/16" CLEARANCE.

STEP 2 - PREPARE DRIVER'S SIDE MOUNTING LOCATIONS

- CHECK THESE (2) OEM HOLE LOCATIONS. IF IT COMES WITH M6 WELD NUTS, SKIP THIS STEP.

- OR -

IF THE HOLES ARE EMPTY, INSTALL FAS0091

PAGE: 6

STEP 4 - JIG HEADER HOLES

## 4A - MID ROOF

#### SET PARTITION PANEL AGAINST THE FOOTER AND MARK (5) HEADER HOLES FOR MOUNTING REMOVE AND DRILL OUT WITH 1/2" DRILL BIT

4B - HIGH ROOF

SET PARTITION PANEL AGAINST THE FOOTER AND MARK (4) HEADER HOLES FOR MOUNTING REMOVE AND DRILL OUT WITH 1/2" DRILL BIT