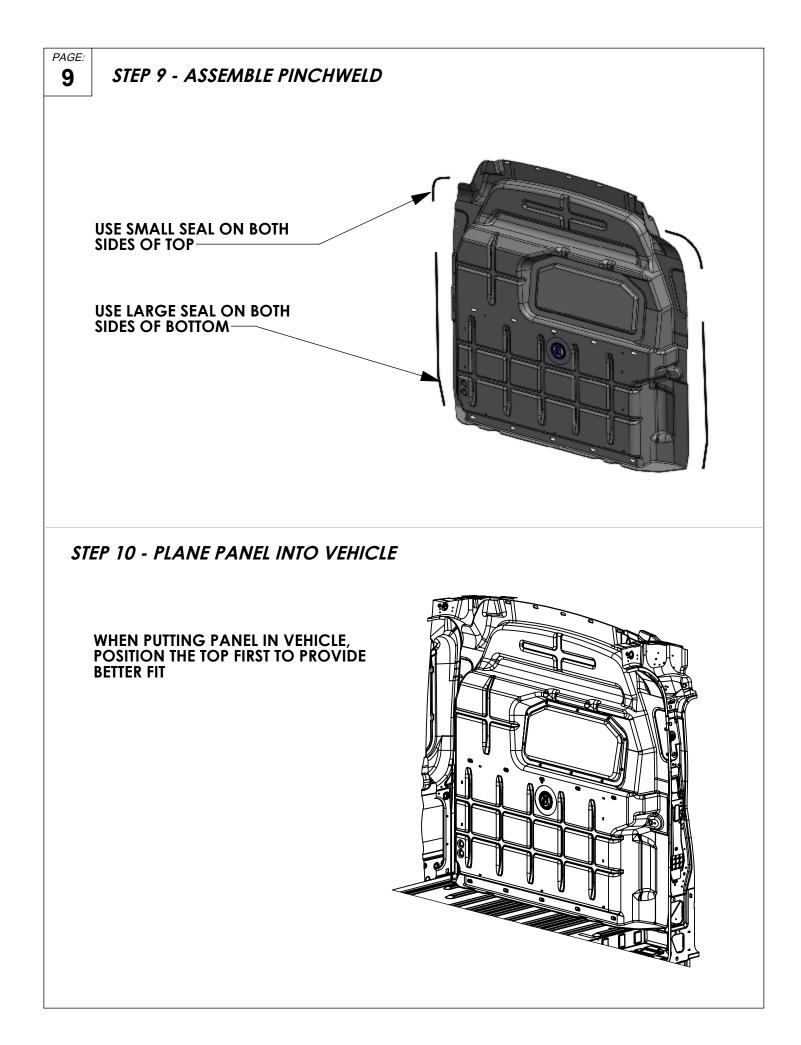

#### SET PARTITION PANEL AGAINST THE FOOTER AND MARK (5) HEADER HOLES FOR MOUNTING REMOVE AND DRILL OUT WITH 1/2" DRILL BIT

4B - HIGH ROOF

SET PARTITION PANEL AGAINST THE FOOTER AND MARK (4) HEADER HOLES FOR MOUNTING REMOVE AND DRILL OUT WITH 1/2" DRILL BIT