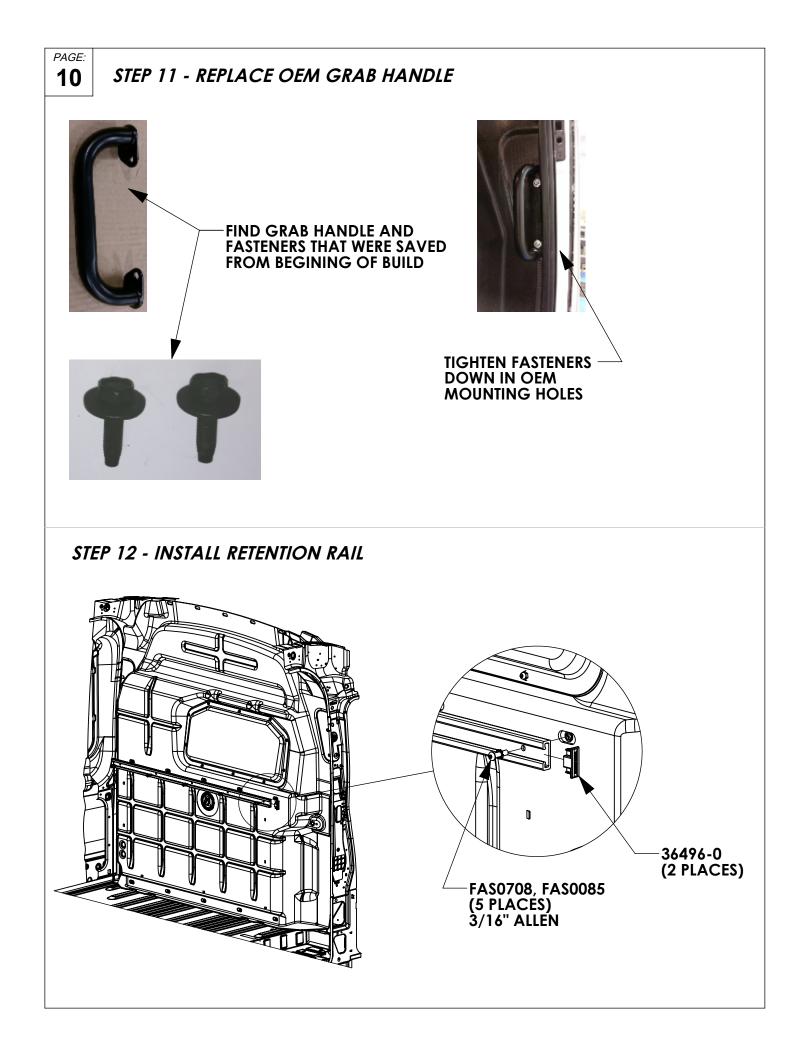

**THRU-BOLT CLEARANCE** - WHEN USING A THRU-BOLT AT ANY MOUNTING LOCATION, BE SURE THAT YOUR HOLE HAS 1/16" CLEARANCE.

STEP 2 - PREPARE DRIVER'S SIDE MOUNTING LOCATIONS

- CHECK THESE (2) OEM HOLE LOCATIONS. IF IT COMES WITH M6 WELD NUTS, SKIP THIS STEP.