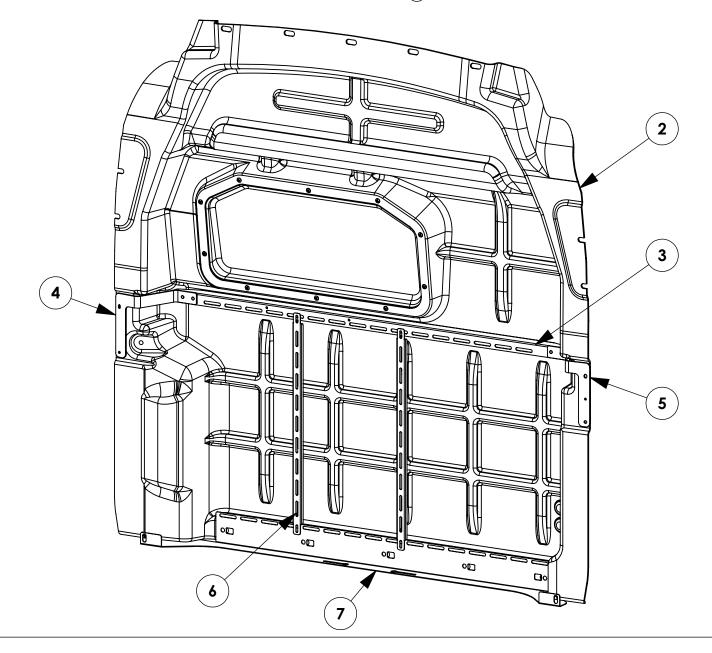

| INSTR.<br>NUMBER: 66992                                             | PG: REV:<br><b>1 B</b> | ITEM<br>NO. | PART<br>NUMBER | DESCRIPTION                   | QTY. |
|---------------------------------------------------------------------|------------------------|-------------|----------------|-------------------------------|------|
|                                                                     |                        | 1           | 50941          | RAIL AD, PARFTL               | 1    |
| PART<br>NUMBER: PARFTM2                                             |                        | 2           | 51774          | PAR ASSM, W/WDO, FTM          | 1    |
| PART •<br>DESC. • COMP PAR, W/WDO, FTM2                             |                        | 3           | 51777-B        | CROSS CHANNEL ASSM            | 1    |
|                                                                     |                        | 4           | 51778-B        | B-PILLAR BRKT ASSM, CS FTMR   | 1    |
| NOTE: THIS INSTRUCTION<br>IS ALSO VALID FOR<br>PARFTM2-NW, PARFTH2, |                        | 5           | 51779-B        | B-PILLAR BRKT ASSM, SS FTMR   | 1    |
|                                                                     |                        | 6           | 51782-B        | ACC. MTG. CHANNEL, PARFTM     | 2    |
|                                                                     |                        | 7           | 66915-B        | FOOTER, FTM, NO DRILL COMP, B | 1    |
| PARFTH2-NW. THE                                                     | ONLY                   | L           | 1              | l.                            | 1    |

DIFFERENCE BEING THE PARTITION NUMBER.

## $(\widehat{1})$ is not shown in this view