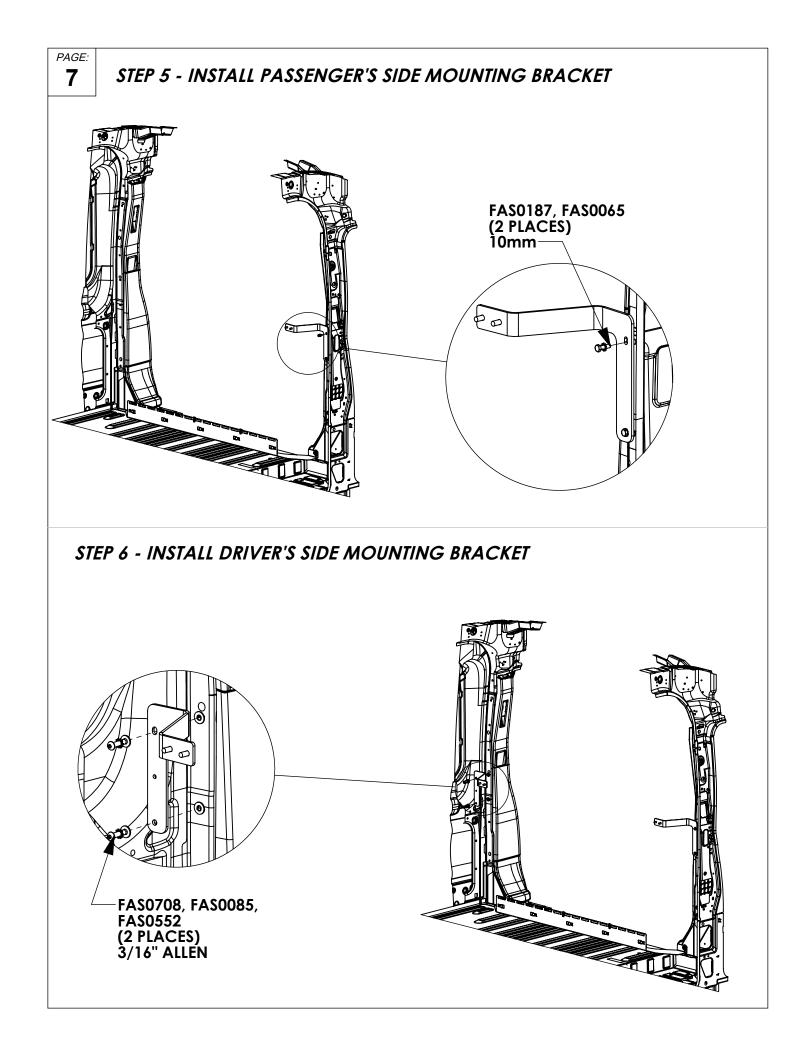

**THRU-BOLT CLEARANCE** - WHEN USING A THRU-BOLT AT ANY MOUNTING LOCATION, BE SURE THAT YOUR HOLE HAS 1/16" CLEARANCE.

STEP 2 - PREPARE DRIVER'S SIDE MOUNTING LOCATIONS

- CHECK THESE (2) OEM HOLE LOCATIONS. IF IT COMES WITH M6 WELD NUTS, SKIP THIS STEP.

- OR -

IF THE HOLES ARE EMPTY, INSTALL FAS0091

PAGE: 6

STEP 4 - JIG HEADER HOLES