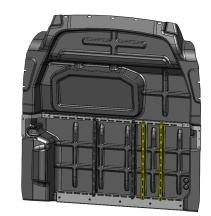

#### PARFTMCRG (shown in yellow) Cargo side hardware mounting kit installed

#### PARFTMCAB (shown below in yellow) Cab side hardware mounting kit installed