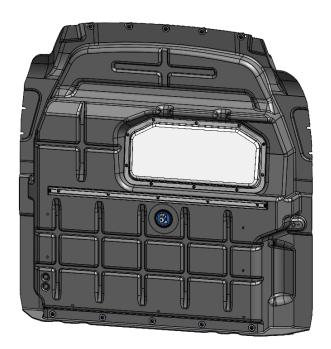

### FORD TRANSIT MID-ROOF PARTITION

PRODUCT WEIGHT 73 LBS

WIDTH x DEPTH x HEIGHT

### 68.3" x 8.25" x 69.5"

CAPACITY

N/A

COLOR

**BLACK** 

CATALOG NUMBER

## PARFTM2-NW

#### **PRODUCT FEATURES**

Composite partition for FORD TRANSIT MID ROOF provides a semi-sealed solution for separating the cab area from the cargo area. The composite partition features a full perimeter bulb seal that seals off the majority of the airflow from the cab area to the cargo area. This feature provides better climate control for the cab area and reduces noise transfer from the cargo area to the cab area. This product is "No-Drill" and is compatible with the E-Transit model lineup.