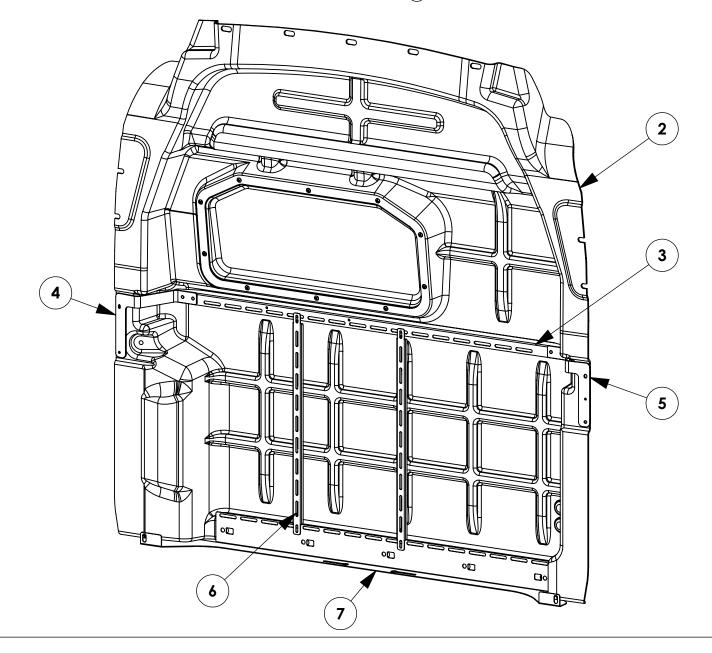

| B-PILLAR BRKT ASSM, CS FTMR   | 1    |
| NOTE: THIS INSTRUCTION<br>IS ALSO VALID FOR<br>PARFTM2-NW, PARFTH2, |                        | 5           | 51779-B        | B-PILLAR BRKT ASSM, SS FTMR   | 1    |
|                                                                     |                        | 6           | 51782-B        | ACC. MTG. CHANNEL, PARFTM     | 2    |
|                                                                     |                        | 7           | 66915-B        | FOOTER, FTM, NO DRILL COMP, B | 1    |
| PARFTH2-NW. THE                                                     | ONLY                   | L           | 1              | l.                            | 1    |

DIFFERENCE BEING THE PARTITION NUMBER.

## $(\widehat{1})$ is not shown in this view



#### PAGE: **2**

## **BEST PRACTICES**

**GET TO KNOW THE VEHICLE** - AT THE BEGINNING OF ANY INSTALLATION, CHECK THE LOCATION OF THE FUEL TANK, FUEL LINES, BRAKE LINES, HIGH VOLTAGE BATTERIES AND WIRING HARNESSES TO AVOID INJURY OR PROPERTY DAMAGE FROM TOOL CONTACT.

**SEAL ALL EXTERIOR HOLES** - ALL INSTALLATION HOLES SHOULD BE SEALED WITH BUTYL TAPE OR SILICON TO PREVENT WATER AND EXHAUST GASES FROM ENTERING THE VEHICLE.

**CONTROL DRILL DEPTH** - TO AVOID DAMAGE TO THE VEHICLE, USE A DRILL STOP OR CLEARED STEP BIT WHEN DRILLING INSTALLATION HOLES.

**ALWAYS ADD PRIMER** - WHEN ADDING INSTALLATION HOLES BE SURE TO USE A SELF-ETCHING PRIMER TO PREVENT CORROSION, FASTENER FAILURE AND INJURY.

**MOUNTING POINTS MUST HAVE METAL-TO-METAL CONTACT** - USE PROVIDED MOUNTING SPACERS TO ACCOMM