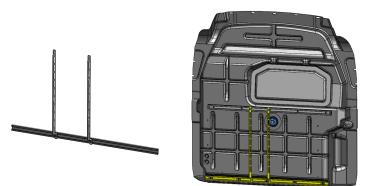

#### PARFTMCRG (shown in yellow) Cargo side hardware mounting kit installed

#### PARFTMCAB (shown below in yellow) Cab side hardware mounting kit installed