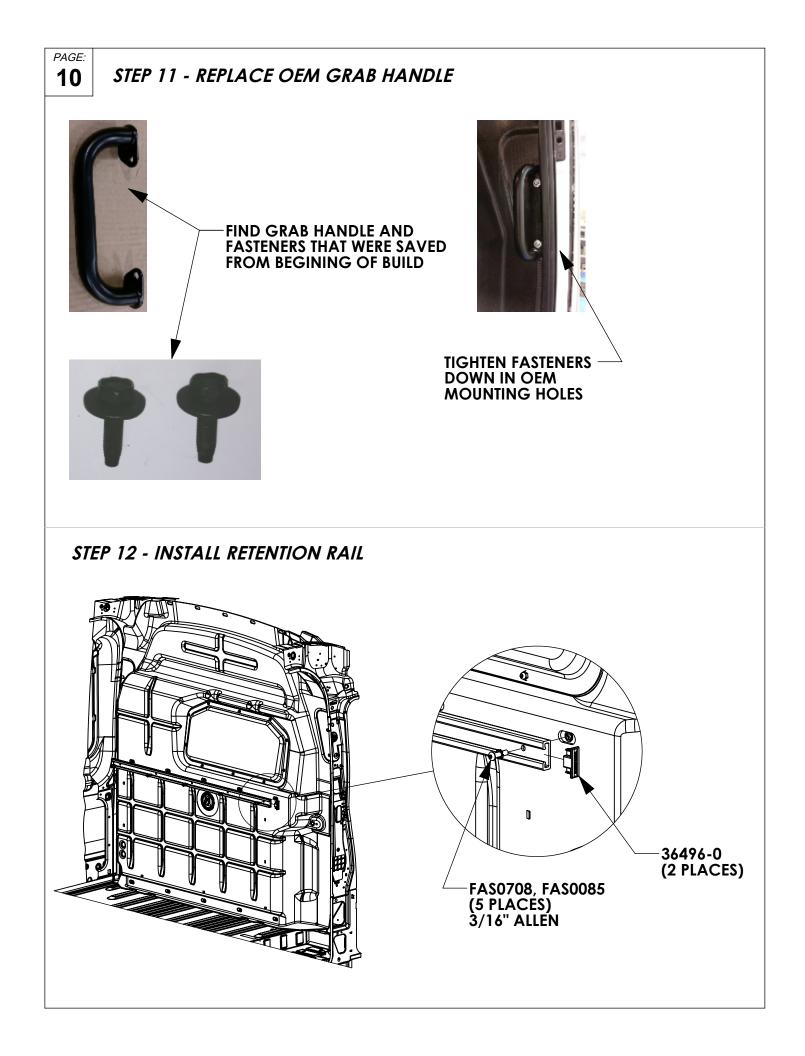

LATION** - A PLUSNUT GUN IS RECOMMENDED FOR PLUSNUT INSTALLATION FOR ITS PRODUCTION SPEED. HOWEVER, A PLUSNUT SETTING TOOL CAN ALSO BE USED (P/N: 22200-0).

**THRU-BOLT CLEARANCE** - WHEN USING A THRU-BOLT AT ANY MOUNTING LOCATION, BE SURE THAT YOUR HOLE HAS 1/16" CLEARANCE.





STEP 2 - PREPARE DRIVER'S SIDE MOUNTING LOCATIONS



- CHECK THESE (2) OEM HOLE LOCATIONS. IF IT COMES WITH M6 WELD NUTS, SKIP THIS STEP.

- OR -

IF THE HOLES ARE EMPTY, INSTALL FAS0091



PAGE: 6

STEP 4 - JIG HEADER HOLES

## 4A - MID ROOF





#### SET PARTITION PANEL AGAINST THE FOOTER AND MARK (5) HEADER HOLES FOR MOUNTING REMOVE AND DRILL OUT WITH 1/2" DRILL BIT

4B - HIGH ROOF





SET PARTITION PANEL AGAINST THE FOOTER AND MARK (4) HEADER HOLES FOR MOUNTING REMOVE AND DRILL OUT WITH 1/2" DRILL BIT