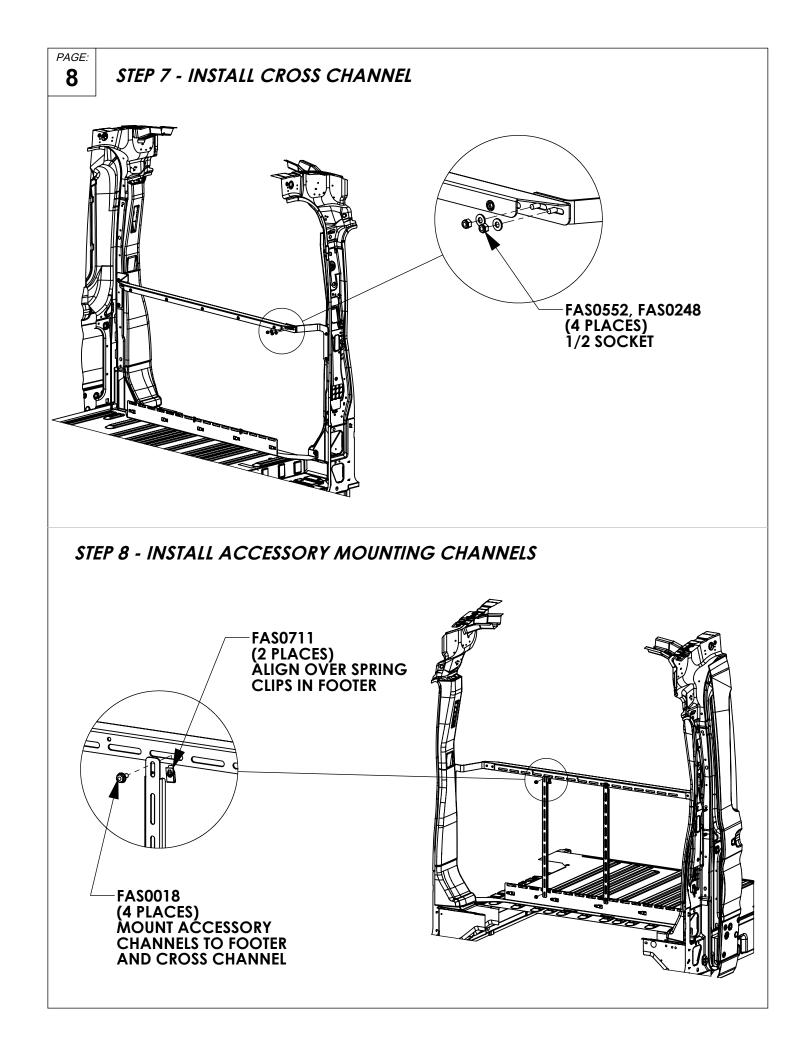

STALLATION** - A PLUSNUT GUN IS RECOMMENDED FOR PLUSNUT INSTALLATION FOR ITS PRODUCTION SPEED. HOWEVER, A PLUSNUT SETTING TOOL CAN ALSO BE USED (P/N: 22200-0).

**THRU-BOLT CLEARANCE** - WHEN USING A THRU-BOLT AT ANY MOUNTING LOCATION, BE SURE THAT YOUR HOLE HAS 1/16" CLEARANCE.





STEP 2 - PREPARE DRIVER'S SIDE MOUNTING LOCATIONS



- CHECK THESE (2) OEM HOLE LOCATIONS. IF IT COMES WITH M6 WELD NUTS, SKIP THIS STEP.

- OR -

IF THE HOLES ARE EMPTY, INSTALL FAS0091



PAGE: 6

STEP 4 - JIG HEADER HOLES

## 4A - MID ROOF





#### SET PARTITION PANEL AGAINST THE FOOTER AND MARK (5) HEADER HOLES FOR MOUNTING REMOVE AND DRILL OUT WITH 1/2" DRILL BIT

4B - HIGH ROOF





SET PARTITION PANEL AGAINST THE FOOTER AND MARK (4) HEADER HOLES FOR MOUNTING REMOVE AND DRILL OUT WITH 1/2" DRILL BIT