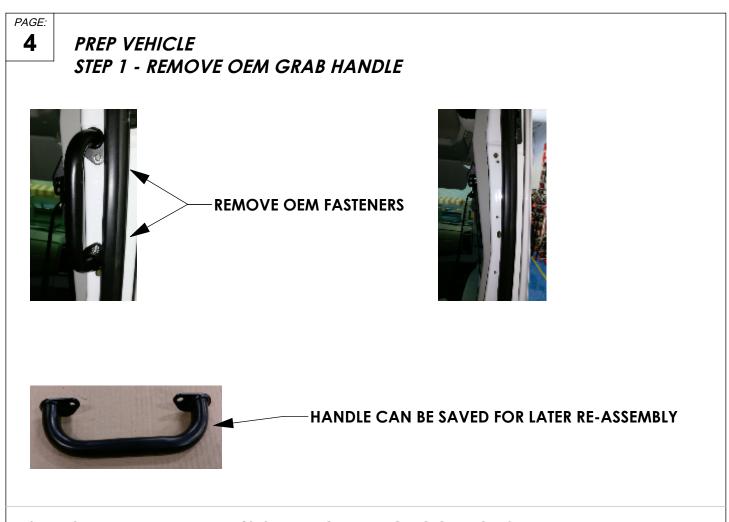

**THRU-BOLT CLEARANCE** - WHEN USING A THRU-BOLT AT ANY MOUNTING LOCATION, BE SURE THAT YOUR HOLE HAS 1/16" CLEARANCE.

STEP 2 - PREPARE DRIVER'S SIDE MOUNTING LOCATIONS

- CHECK THESE (2) OEM HOLE LOCATIONS. IF IT COMES WITH M6 WELD NUTS, SKIP THIS STEP.

- OR -

IF THE HOLES ARE EMPTY, INSTALL FAS0091

PAGE: 6

STEP 4 - JIG HEADER HOLES