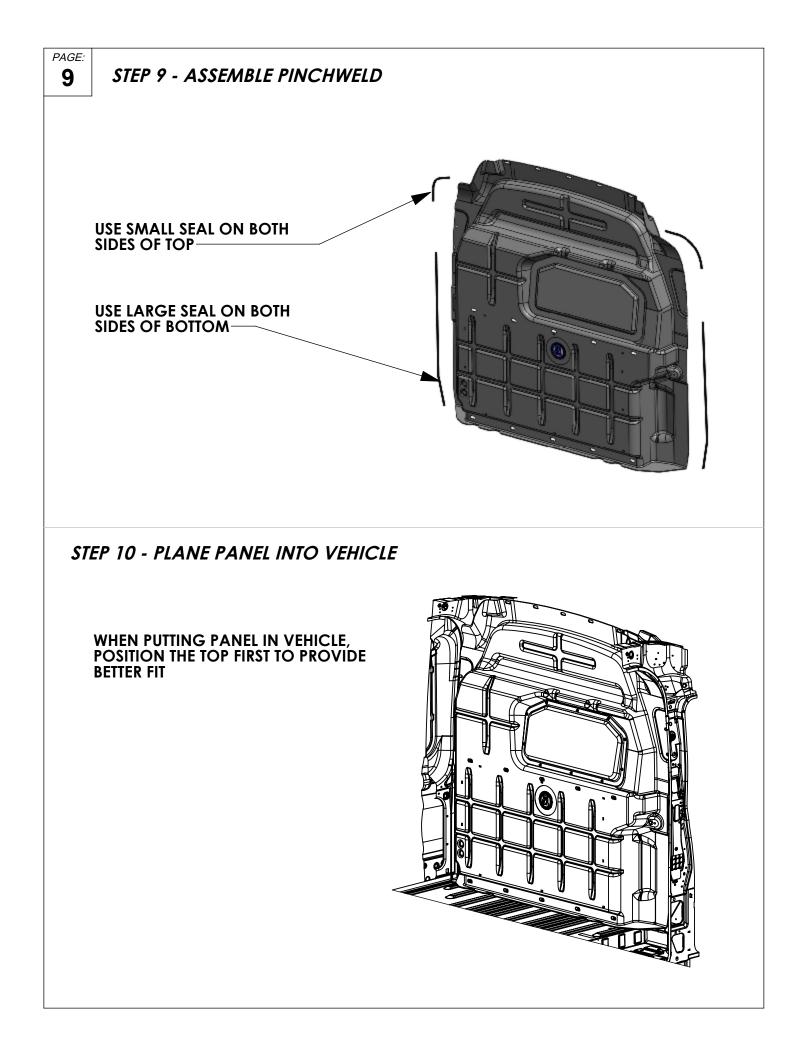

ALLATION** - A PLUSNUT GUN IS RECOMMENDED FOR PLUSNUT INSTALLATION FOR ITS PRODUCTION SPEED. HOWEVER, A PLUSNUT SETTING TOOL CAN ALSO BE USED (P/N: 22200-0).

**THRU-BOLT CLEARANCE** - WHEN USING A THRU-BOLT AT ANY MOUNTING LOCATION, BE SURE THAT YOUR HOLE HAS 1/16" CLEARANCE.





STEP 2 - PREPARE DRIVER'S SIDE MOUNTING LOCATIONS



- CHECK THESE (2) OEM HOLE LOCATIONS. IF IT COMES WITH M6 WELD NUTS, SKIP THIS STEP.

- OR -

IF THE HOLES ARE EMPTY, INSTALL FAS0091



PAGE: 6

STEP 4 - JIG HEADER HOLES

## 4A - MID ROOF





#### SET PARTITION PANEL AGAINST THE FOOTER AND MARK (5) HEADER HOLES FOR MOUNTING REMOVE AND DRILL OUT WITH 1/2" DRILL BIT

4B - HIGH ROOF





SET PARTITION PANEL AGAINST THE FOOTER AND MARK (4) HEADER HOLES FOR MOUNTING REMOVE AND DRILL OUT WITH 1/2" DRILL BIT