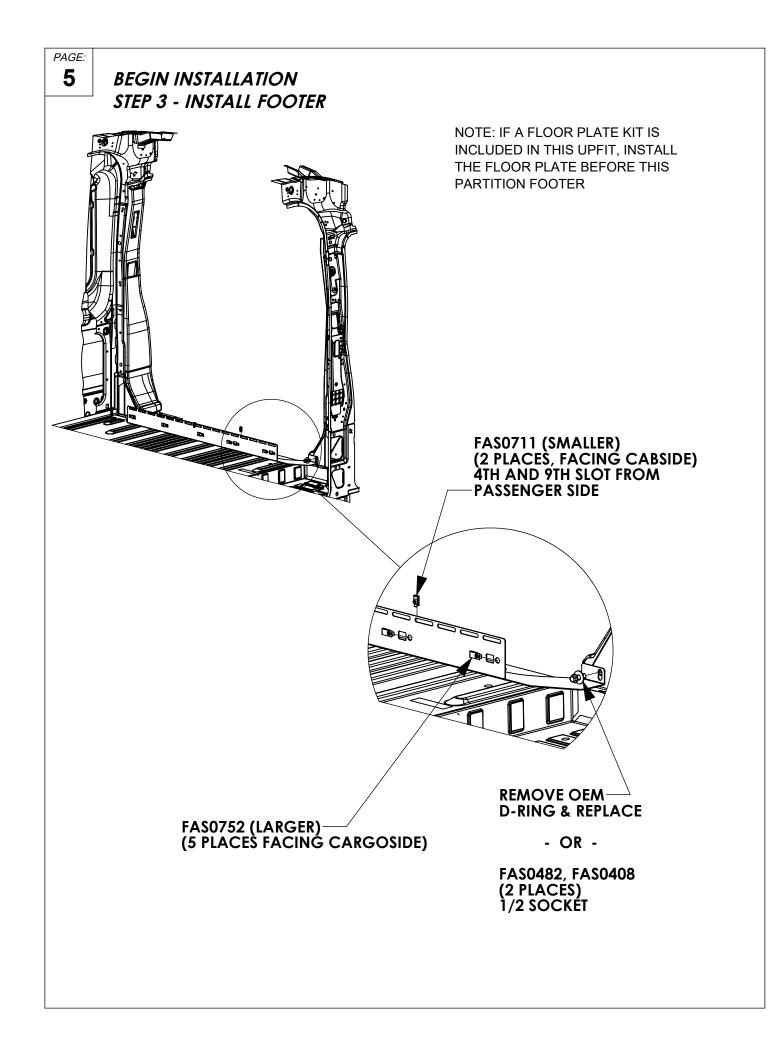

- OR -

IF THE HOLES ARE EMPTY, INSTALL FAS0091

PAGE: 6

STEP 4 - JIG HEADER HOLES

## 4A - MID ROOF

#### SET PARTITION PANEL AGAINST THE FOOTER AND MARK (5) HEADER HOLES FOR MOUNTING REMOVE AND DRILL OUT WITH 1/2" DRILL BIT

4B - HIGH ROOF

SET PARTITION PANEL AGAINST THE FOOTER AND MARK (4) HEADER HOLES FOR MOUNTING REMOVE AND DRILL OUT WITH 1/2" DRILL BIT