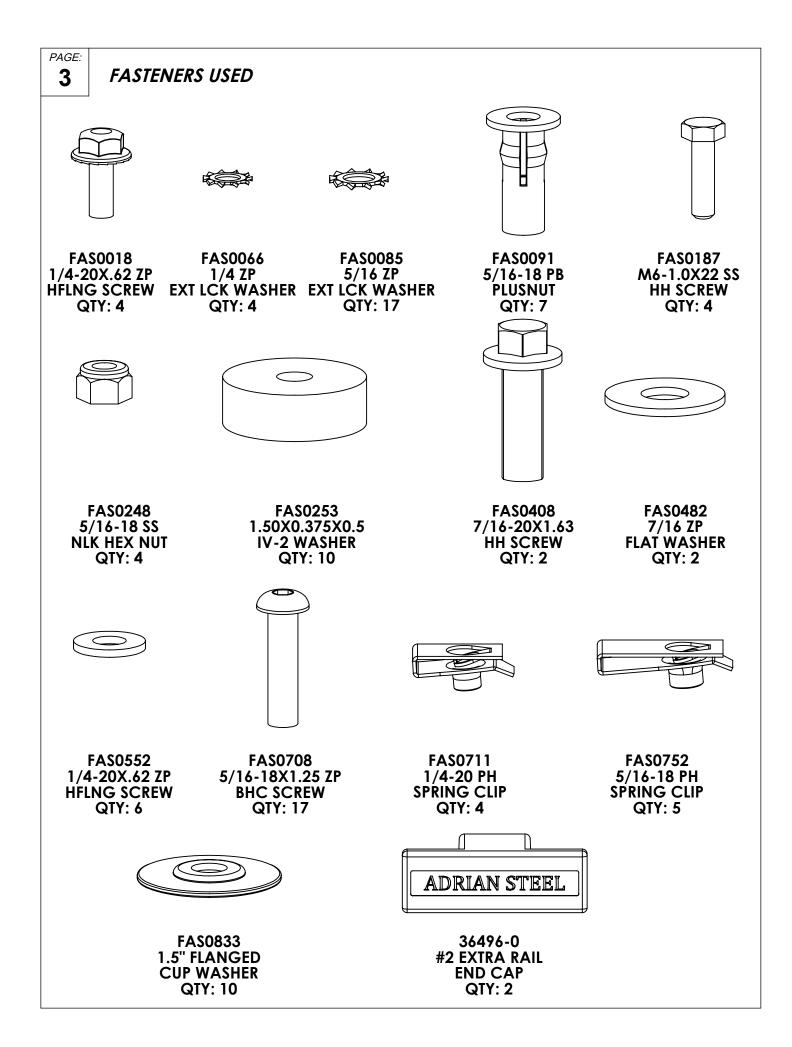

| INSTR.<br>NUMBER: 66992                                             | PG: REV:<br><b>1 B</b> | ITEM<br>NO. | PART<br>NUMBER | DESCRIPTION                   | QTY. |
|---------------------------------------------------------------------|------------------------|-------------|----------------|-------------------------------|------|
|                                                                     |                        | 1           | 50941          | RAIL AD, PARFTL               | 1    |
| PART<br>NUMBER: PARFTM2                                             |                        | 2           | 51774          | PAR ASSM, W/WDO, FTM          | 1    |
| PART •<br>DESC. • COMP PAR, W/WDO, FTM2                             |                        | 3           | 51777-B        | CROSS CHANNEL ASSM            | 1    |
|                                                                     |                        | 4           | 51778-B        | B-PILLAR BRKT ASSM, CS FTMR   | 1    |
| NOTE: THIS INSTRUCTION<br>IS ALSO VALID FOR<br>PARFTM2-NW, PARFTH2, |                        | 5           | 51779-B        | B-PILLAR BRKT ASSM, SS FTMR   | 1    |
|                                                                     |                        | 6           | 51782-B        | ACC. MTG. CHANNEL, PARFTM     | 2    |
|                                                                     |                        | 7           | 66915-B        | FOOTER, FTM, NO DRILL COMP, B | 1    |
| PARFTH2-NW. THE                                                     | ONLY                   | L           | 1              | l.                            | 1    |

DIFFERENCE BEING THE PARTITION NUMBER.