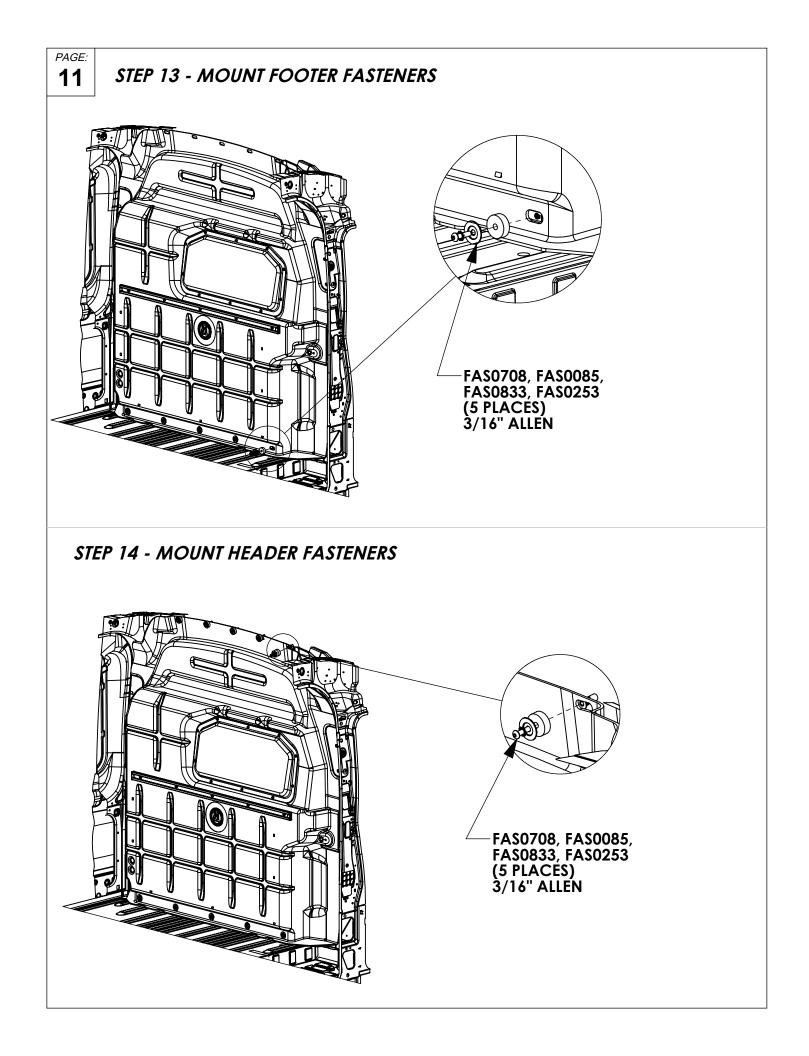

TION** - A PLUSNUT GUN IS RECOMMENDED FOR PLUSNUT INSTALLATION FOR ITS PRODUCTION SPEED. HOWEVER, A PLUSNUT SETTING TOOL CAN ALSO BE USED (P/N: 22200-0).

**THRU-BOLT CLEARANCE** - WHEN USING A THRU-BOLT AT ANY MOUNTING LOCATION, BE SURE THAT YOUR HOLE HAS 1/16" CLEARANCE.





STEP 2 - PREPARE DRIVER'S SIDE MOUNTING LOCATIONS



- CHECK THESE (2) OEM HOLE LOCATIONS. IF IT COMES WITH M6 WELD NUTS, SKIP THIS STEP.

- OR -

IF THE HOLES ARE EMPTY, INSTALL FAS0091



PAGE: 6

STEP 4 - JIG HEADER HOLES

## 4A - MID ROOF





#### SET PARTITION PANEL AGAINST THE FOOTER AND MARK (5) HEADER HOLES FOR MOUNTING REMOVE AND DRILL OUT WITH 1/2" DRILL BIT

4B - HIGH ROOF





SET PARTITION PANEL AGAINST THE FOOTER AND MARK (4) HEADER HOLES FOR MOUNTING REMOVE AND DRILL OUT WITH 1/2" DRILL BIT