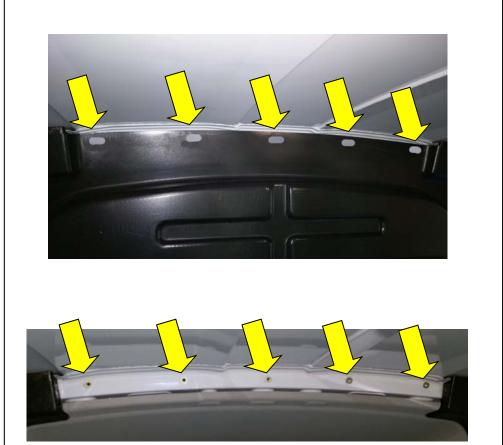

Assembly/Installation Instructions and Owners Manual

| PARTS YOU WILL                       | 1/2" DIA. DRILL BIT<br>WITH STOP     | DRILL                            | PAINT MARKER or CEN-<br>TER PUNCH | PRIMER |  |  |
|--------------------------------------|--------------------------------------|----------------------------------|-----------------------------------|--------|--|--|
| USE FOR                              | 1/2" DIA.                            |                                  |                                   |        |  |  |
| <b>06 A</b>                          | FAS0091<br>5/16-18 PLUSNUT (5)<br>EA | PLUSNUT GUN OR SET-<br>TING TOOL |                                   |        |  |  |
| Mid roof                             | <b>*</b>                             | Ţ                                |                                   |        |  |  |
| Instructions for Step 06 A -Mid roof |                                      |                                  |                                   |        |  |  |

TEMPORARILY POSITION THE PARTITION PANEL AS SHOWN INTO THE VEHI-CLE AGAINST THE B-PILLAR ROOF BOW (OR USE A PREVIOUSLY VALI-DATED DRILL JIG) AND MARK THE FIVE (5) HOLE LOCATIONS IN THE B-PILLAR ROOF BOW AS SHOWN. REMOVE THE PARTITION PANEL AND **USING 1/2" DIAMETER** DRILL BIT WITH STOP DRILL THE FIVE (5) MOUNTING HOLÈŚ.

APPLY PRIMER TO ALL RAW SHEET METAL EDG-ES.

INSERT AND SET THE FIVE (5) 5/16" PLUSNUTS AS SHOWN.

Assembly/Installation Instructions and Owners Manual

| PARTS YOU WILL | 1/2" DIA. DRILL BIT<br>WITH STOP     | DRILL                            | PAINT MARKER or CEN-<br>TER PUNCH | PRIMER |
|----------------|--------------------------------------|----------------------------------|-----------------------------------|--------|
| USE FOR        | 1/2" DIA.                            |                                  | A STATE                           |        |
| <b>06 B</b>    | FAS0091<br>5/16-18 PLUSNUT (4)<br>EA | PLUSNUT GUN OR SET-<br>TING TOOL |                                   |        |
| High roof      | Ŷ                                    | Ţ                                |                                   |        |