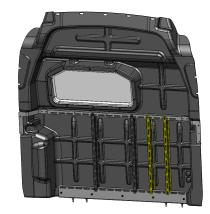

|                                                                                                |                                      |  |
| UH50: 5" hook            | Х                                                                                                         |                                                                                                | Х                                      |                                                      |                                                                                                |                                      |  |

### PARFTMCRG (shown in yellow) Cargo side hardware mounting kit installed



### PARFTMCAB (shown below in yellow) Cab side hardware mounting kit installed



## **PARHDW Fastener Kit**

Fastener kits allow for installation of smaller and lighter (up to 12 lbs.) Allows accessories to be directly mounted to the partition, such as: fire extinguisher, flare kit, first aid kits, acc.

## PAGE 2 of 2

The information contained in this document is the sole property of ADRIAN STEEL COMPANY. ADRIAN STEEL COMPANY retains the right to modify and/or change the product of its design at any time without prior notification.



# **Assembly/Installation Instructions and Owners Manual**



(PARFTM SHOWN)

# COMPOSITE PARTITIONS PARFTM & PARFTM-NW PARFTH & PARFTH-NW FOR FORD TRANSIT FSV, MID AND HIGH ROOF VANS



Assembly/Installation Instructions and Owners Manual

PAGE 2

- PRECAUTIONS -



ADDITIONAL TOOLS MAY BE NEEDED FOR THIS INSTALLATION AND THEY WILL B