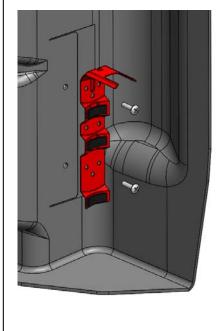

# Instructions for Step 06 B-High roof

Assembly/Installation Instructions and Owners Manual

| PARTS YOU WILL                             | 51778-B, CS MTG BRKT<br>(1) EACH | FAS0187<br>SCREW, HH M6-1X22 SS<br>(2) EACH | FAS0066<br>1/4" LOCKWA<br>(2) EACH | SHER                                       |                                                                                                                                                                   |  |  |  |
|--------------------------------------------|----------------------------------|---------------------------------------------|------------------------------------|--------------------------------------------|-------------------------------------------------------------------------------------------------------------------------------------------------------------------|--|--|--|
| USE FOR                                    | 0 0                              |                                             |                                    |                                            |                                                                                                                                                                   |  |  |  |
| 07                                         | DRILL/DRIVER                     | 3/16" HEX DRIVER BIT                        |                                    |                                            |                                                                                                                                                                   |  |  |  |
|                                            |                                  |                                             |                                    |                                            |                                                                                                                                                                   |  |  |  |
| Instructions for Step 07                   |                                  |                                             |                                    |                                            |                                                                                                                                                                   |  |  |  |
| ATTACH CURBSIDE MOUNTING BRACKET AS SHOWN. |                                  |                                             |                                    |                                            |                                                                                                                                                                   |  |  |  |
| FAS0187                                    |                                  |                                             | BUTTON H<br>NOT USE!               | ATTAC<br>MOUN<br>THE B-<br>SECUF<br>1X22 S | TION SHOWS<br>ASTENER, DO<br>AS0187 HH M6<br>VN IN 3D MODEL.<br>TING BRACKET TO<br>PILLAR AS SHOWN.<br>RE USING HH M6<br>IS FASTENERS AND<br>OCK WASHERS AS<br>N. |  |  |  |