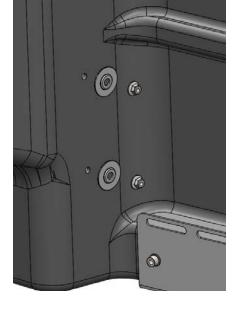

Assembly/Installation Instructions and Owners Manual

| PARTS YOU WILL | 51779-B, SS MTG BRKT<br>(1) EACH        | FAS0708<br>BHCS 5/16X1.25<br>(2) EACH  | FAS033<br>BHCS M6X1.0<br>(2) EACH                            | FAS0552, 5/16" FLAT<br>WASHERS<br>(2) EACH                                                                                                                                                                                                                                                             |  |  |  |  |
|----------------|-----------------------------------------|----------------------------------------|--------------------------------------------------------------|--------------------------------------------------------------------------------------------------------------------------------------------------------------------------------------------------------------------------------------------------------------------------------------------------------|--|--|--|--|
|                |                                         | ο                                      | R                                                            | 0                                                                                                                                                                                                                                                                                                      |  |  |  |  |
| 08             | FAS0085<br>5/16" LOCKWASHER<br>(2) EACH | FAS0066<br>1/4" LOCKWASHER<br>(2) EACH | DRILL/DRIVER                                                 | 3/16" OR M6<br>HEX DRIVER BIT                                                                                                                                                                                                                                                                          |  |  |  |  |
|                | o                                       | R                                      |                                                              |                                                                                                                                                                                                                                                                                                        |  |  |  |  |
| Instruct       | Instructions for Step 08                |                                        |                                                              |                                                                                                                                                                                                                                                                                                        |  |  |  |  |
|                | TSIDE MOUNTING BR                       | RACKET AS SHOWN.                       | M<br>TH<br>SE<br>IF<br>CL<br>NU<br>LC<br>HJ<br>PL<br>FA<br>W | TACH THE STREETSIDE<br>OUNTING BRACKET TO<br>HE B-PILLAR AS SHOWN.<br>ECURE.<br>THE B-PILLAR IN-<br>LUDES OEM WELD<br>JTS, USE THE METRIC<br>& FASTENERS AND 1/4"<br>OCKWASHERS. IF YOU<br>AVE INSTALLED 5/16<br>LUSNUTS, USE THE 5/16"<br>ASTENERS, 5/16" LOCK<br>ASHERS AND FLAT<br>ASHERS AS SHOWN. |  |  |  |  |