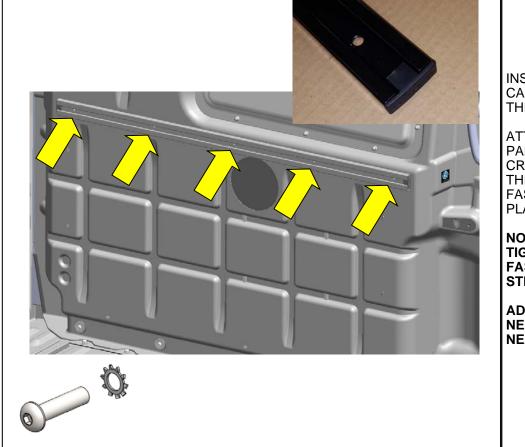

Assembly/Installation Instructions and Owners Manual

| PARTS YOU WILL                       | 1/2" DIA. DRILL BIT<br>WITH STOP     | DRILL                            | PAINT MARKER or CEN-<br>TER PUNCH | PRIMER |  |  |
|--------------------------------------|--------------------------------------|----------------------------------|-----------------------------------|--------|--|--|
| USE FOR                              | 1/2" DIA.                            |                                  |                                   |        |  |  |
| <b>06 A</b>                          | FAS0091<br>5/16-18 PLUSNUT (5)<br>EA | PLUSNUT GUN OR SET-<br>TING TOOL |                                   |        |  |  |
| Mid roof                             | <b>*</b>                             | Ţ                                |                                   |        |  |  |
| Instructions for Step 06 A -Mid roof |                                      |                                  |                                   |        |  |  |

TEMPORARILY POSITION THE PARTITION PANEL AS SHOWN INTO THE VEHI-CLE AGAINST THE B-PILLAR ROOF BOW (OR USE A PREVIOUSLY VALI-DATED DRILL JIG) AND MARK THE FIVE (5) HOLE LOCATIONS IN THE B-PILLAR ROOF BOW AS SHOWN. REMOVE THE PARTITION PANEL AND **USING 1/2" DIAMETER** DRILL BIT WITH STOP DRILL THE FIVE (5) MOUNTING HOLÈŚ.

APPLY PRIMER TO ALL RAW SHEET METAL EDG-ES.

INSERT AND SET THE FIVE (5) 5/16" PLUSNUTS AS SHOWN.

Assembly/Installation Instructions and Owners Manual

| PARTS YOU WILL | 1/2" DIA. DRILL BIT<br>WITH STOP     | DRILL                            | PAINT MARKER or CEN-<br>TER PUNCH | PRIMER |
|----------------|--------------------------------------|----------------------------------|-----------------------------------|--------|
| USE FOR        | 1/2" DIA.                            |                                  | A STATE                           |        |
| <b>06 B</b>    | FAS0091<br>5/16-18 PLUSNUT (4)<br>EA | PLUSNUT GUN OR SET-<br>TING TOOL |                                   |        |
| High roof      | Ŷ                                    | Ţ                                |                                   |        |