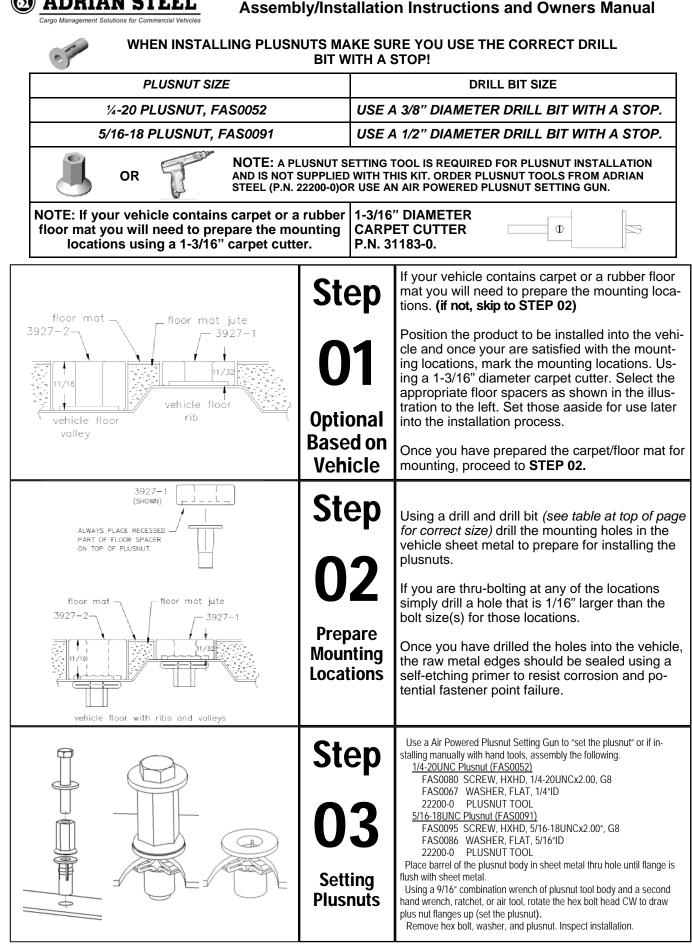

# Instructions for Step 01

Assembly/Installation Instructions and Owners Manual

| PARTS YOU WILL | 1/2" DIA. DRILL BIT<br>WITH STOP  | DRILL               | 1-3/16" HOLE | SAW                                                                                                                                                                                                                                                                                                                                                                                                                                                                                                                                                                                                                                                                                                                                                                                                                                                                                                                                                                                                                                                                                                                                                                                                                                                                                                                                                                                                                                                                                                                                                                  | PLUSNUT GUN OR SET-<br>TING TOOL                                                                                                                                                                                                                                                                 |  |  |  |
|----------------|-----------------------------------|---------------------|--------------|----------------------------------------------------------------------------------------------------------------------------------------------------------------------------------------------------------------------------------------------------------------------------------------------------------------------------------------------------------------------------------------------------------------------------------------------------------------------------------------------------------------------------------------------------------------------------------------------------------------------------------------------------------------------------------------------------------------------------------------------------------------------------------------------------------------------------------------------------------------------------------------------------------------------------------------------------------------------------------------------------------------------------------------------------------------------------------------------------------------------------------------------------------------------------------------------------------------------------------------------------------------------------------------------------------------------------------------------------------------------------------------------------------------------------------------------------------------------------------------------------------------------------------------------------------------------|--------------------------------------------------------------------------------------------------------------------------------------------------------------------------------------------------------------------------------------------------------------------------------------------------|--|--|--|
| USE FOR        | 1/2" DIA.                         |                     |              |                                                                                                                                                                                                                                                                                                                                                                                                                                                                                                                                                                                                                                                                                                                                                                                                                                                                                                                                                                                                                                                                                                                                                                                                                                                                                                                                                                                                                                                                                                                                                                      | Ţ                                                                                                                                                                                                                                                                                                |  |  |  |
| 02             | PAINT MARKER or CEN-<br>TER PUNCH | 49908-B FOOTER RAIL | PRIMER       |                                                                                                                                                                                                                                                                                                                                                                                                                                                                                                                                                                                                                                                                                                                                                                                                                                                                                                                                                                                                                                                                                                                                                                                                                                                                                                                                                                                                                                                                                                                                                                      | FAS0091<br>5/16-18 PLUSNUT (4) EA                                                                                                                                                                                                                                                                |  |  |  |
|                | A STATE                           |                     | S            |                                                                                                                                                                                                                                                                                                                                                                                                                                                                                                                                                                                                                                                                                                                                                                                                                                                                                                                                                                                                                                                                                                                                                                                                                                                                                                                                                                                                                                                                                                                                                                      | Ŷ                                                                                                                                                                                                                                                                                                |  |  |  |
| Instruct       | Instructions for Step <b>02</b>   |                     |              |                                                                                                                                                                                                                                                                                                                                                                                                                                                                                                                                                                                                                                                                                                                                                                                                                                                                                                                                                                                                                                                                                                                                                                                                                                                                                                                                                                                                                                                                                                                                                                      |                                                                                                                                                                                                                                                                                                  |  |  |  |
| TITH 10TH      |                                   | ard and             | ↓ 25/32"     | SHOWN<br>LY CRE<br>ED DRI<br>(4) HOL<br>CENTE<br>LOCAT<br>25/32" E<br>PILLAR<br>FACE A<br>ACROS<br>CURBS<br>11TH FI<br>SHOWN<br>NOTE: I<br>SHOWN<br>NOTE: I<br>SUPPLI<br>SHOWN<br>NOTE: I<br>SHOWN<br>NOTE: I<br>SHOWN<br>SHOWN<br>NOTE: I<br>SHOWN<br>SHOWN<br>NOTE: I<br>SHOWN<br>SHOWN<br>NOTE: I<br>SHOWN<br>SHOUL SH<br>SHOWN<br>SHOUL SH<br>SHOWN<br>SHOUL SH<br>SHOWN<br>SH<br>SHOWN<br>SH<br>SHOWN<br>SH<br>SHOWN<br>SH<br>SH<br>SHOWN<br>SH<br>SH<br>SH<br>SH<br>SH<br>SH<br>SH<br>SH<br>SH<br>SH<br>SH<br>SH<br>SH | IF THE VEHICLE IS<br>ED WITH FOOTWELL<br>HE FIRST FLOOR RIB<br>E UNDER THE FOOT-<br>RIM. MARK THE FOUR<br>ATIONS. USE THE<br>GAW TO CUT THRU<br>OORMAT (IF SUP-<br>DRILL THRU THE VE-<br>FLOOR USING 1/2"<br>FER DRILL BIT WITH<br>PRIMER TO ALL RAW<br>METAL EDGES. IN-<br>IND SET THE FOUR (4) |  |  |  |

PAGE 8

Cargo Management Solutions for Commercial Vehicles

Assembly/Installation Instructions and Owners Manual

| PARTS YOU WILL<br>USE FOR | 1/2" DIA. DRILL BIT<br>WITH STOP | DRILL          | PRIMER   |                                                       | FAS0091<br>5/16-18 PLUSNUT (2) EA                                                                                                               |
|---------------------------|----------------------------------|----------------|----------|-------------------------------------------------------|-------------------------------------------------------------------------------------------------------------------------------------------------|
| STEP                      | 1/2" DIA.                        |                | <b>S</b> |                                                       | Ŷ                                                                                                                                               |
| 05                        | PLUSNUT GUN OR<br>SETTING TOOL   |                |          |                                                       |                                                                                                                                                 |
|                           | T                                |                |          |                                                       |                                                                                                                                                 |
| Instruct                  | ions for S                       | Step <b>05</b> |          |                                                       |                                                                                                                                                 |
|                           |                                  | •              |          | STREE<br>OEM F<br>FIED. I<br>M6 ME<br>INSTAI<br>TIONS | TE THE TWO (2)<br>ETSIDE B-PILLAR<br>IOLES AS IDENTI-<br>F THE VEHICLE HAS<br>TRIC WELD NUTS<br>LLED IN THE POSI-<br>THEN YOU WILL<br>HIS STEP. |

IF THE TWO HOLE LOCA-TIONS DO NOT HAVE WELD NUTS INSTALLED YOU WILL ENLARGE THE HOLES IN THE B-PILLAR AS SHOWN USING 1/2" DIAMETER DRILL BIT WITH STOP.

APPLY PRIMER TO THE DRILLED EDGES.

INSERT AND SET THE TWO (2) 5/16" PLUSNUTS AS SHOWN.