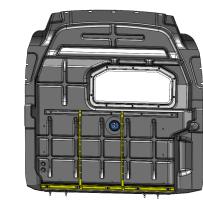

| Х                                      |                                                      |                                                                                                |                                      |  |
| UH50: 5" hook            | Х                                                                                                         |                                                                                                | Х                                      |                                                      |                                                                                                |                                      |  |

### PARFTMCRG (shown in yellow) Cargo side hardware mounting kit installed



### PARFTMCAB (shown below in yellow) Cab side hardware mounting kit installed



## **PARHDW Fastener Kit**

Fastener kits allow for installation of smaller and lighter (up to 12 lbs.) Allows accessories to be directly mounted to the partition, such as: fire extinguisher, flare kit, first aid kits, acc.

## PAGE 2 of 2

The information contained in this document is the sole property of ADRIAN STEEL COMPANY. ADRIAN STEEL COMPANY retains the right to modify and/or change the product of its design at any time without prior notification.



# **Assembly/Installation Instructions and Owners Manual**



(PARFTM SHOWN)

# COMPOSITE PARTITIONS PARFTM & PARFTM-NW PARFTH & PARFTH-NW FOR FORD TRANSIT FSV, MID AND HIGH ROOF VANS



Assembly/Installation Instructions and Owners Manual

PAGE 2

- PRE