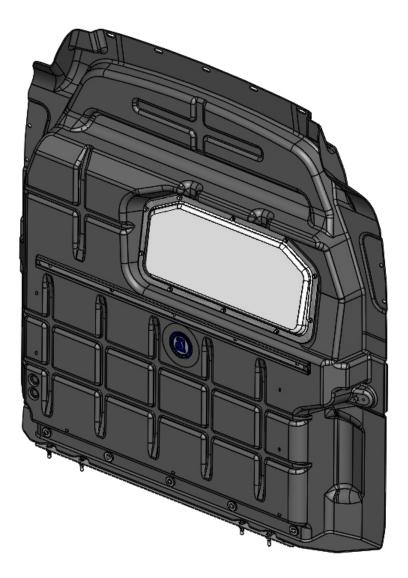

# **Assembly/Installation Instructions and Owners Manual**

(PARFTM SHOWN)

# COMPOSITE PARTITIONS PARFTM & PARFTM-NW PARFTH & PARFTH-NW FOR FORD TRANSIT FSV, MID AND HIGH ROOF VANS

Assembly/Installation Instructions and Owners Manual

PAGE 2

- PRECAUTIONS -

ADDITIONAL TOOLS MAY BE NEEDED FOR THIS INSTALLATION AND THEY WILL BE IDENTIFIED IN THE STEPS THAT FOLLOW.