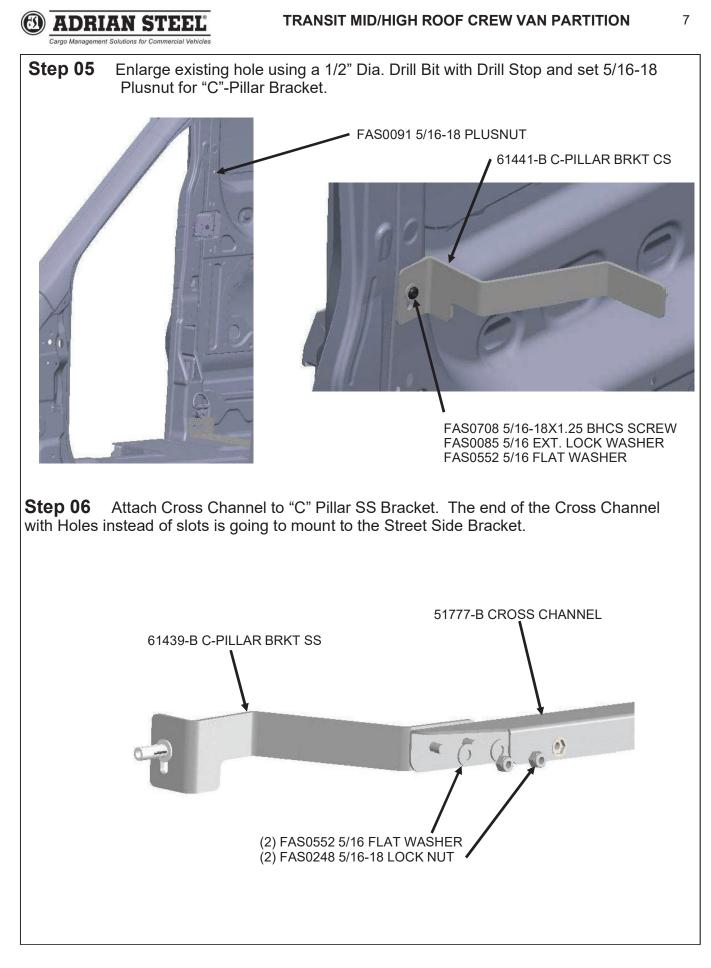

vehicle floor with ribs and valleys

A PLUSNUT (RIVNUT) SETTING TOOL IS REQUIRED FOR PLUSNUT (RIVNUT) INSTALLATION . PLUS NUT SETTING TOOL CAN BE ORDERED THROUGH ADRIAN STEEL, OR USE AN AIR POWERED PLUSNUT SETTING GUN. <u>1/4-20UNC Plusnut (FAS0052) Use 3/8" dia. drill w/stop</u> FAS0080 SCREW, HXHD, 1/4-20UNCx2.00", G8 FAS0067 WASHER, FLAT, 1/4"ID 22200-0 PLUSNUT TOOL <u>5/16-18UNC Plusnut (FAS0091) Use 1/2" dia. drill w/stop</u> FAS0095 SCREW, HXHD, 5/16-18UNCx2.00", G8 FAS0086 WASHER, FLAT, 5/16"ID 22200-0 PLUSNUT TOOL Place barrel of the plusnut body in sheet metal thru hole until flange is flush with sheet metal. Using a 9/16" combination wrench of plusnut tool body and a second hand wrench, ratchet, or air tool, rotate the hex bolt head CW to draw plus nut flanges up (set the plusnut).