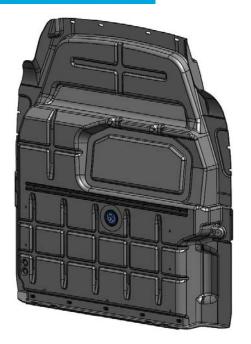

FORD TRANSIT HIGH-ROOF CREW VAN PARTITION

93 LBS

68.3" x 8.25" x 75.2"

N/A

BLACK

# **PARFTHC-NW**

#### **PRODUCT FEATURES**

Composite partition for FORD TRANSIT HIGH-ROOF CREW VAN provides a semisealed solution for separating the crew area from the cargo area. The composite partition features a full perimeter bulb seal that seals off the majority of the airflow from the crew area to the cargo area. This feature provides better climate control for the crew area and reduces noise transfer from the cargo area to the crew area.