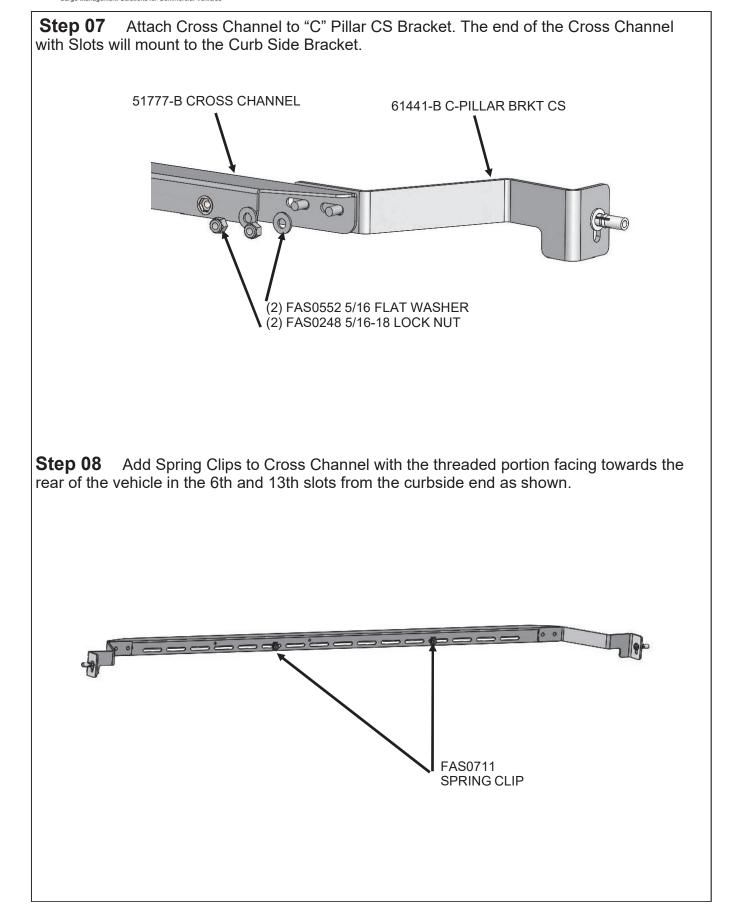

vehicle floor with ribs and valleys

A PLUSNUT (RIVNUT) SETTING TOOL IS REQUIRED FOR PLUSNUT (RIVNUT) INSTALLATION . PLUS NUT SETTING TOOL CAN BE ORDERED THROUGH ADRIAN STEEL, OR USE AN AIR POWERED PLUSNUT SETTING GUN. <u>1/4-20UNC Plusnut (FAS0052) Use 3/8" dia. drill w/stop</u> FAS0080 SCREW, HXHD, 1/4-20UNCx2.00", G8 FAS0067 WASHER, FLAT, 1/4"ID 22200-0 PLUSNUT TOOL <u>5/16-18UNC Plusnut (FAS0091) Use 1/2" dia. drill w/stop</u> FAS0095 SCREW, HXHD, 5/16-18UNCx2.00", G8 FAS0086 WASHER, FLAT, 5/16"ID 22200-0 PLUSNUT TOOL Place barrel of the plusnut body in sheet metal thru hole until flange is flush with sheet metal. Using a 9/16" combination wrench of plusnut tool body and a second hand wrench, ratchet, or air tool, rotate the hex bolt head CW to draw plus nut flanges up (set the plusnut).