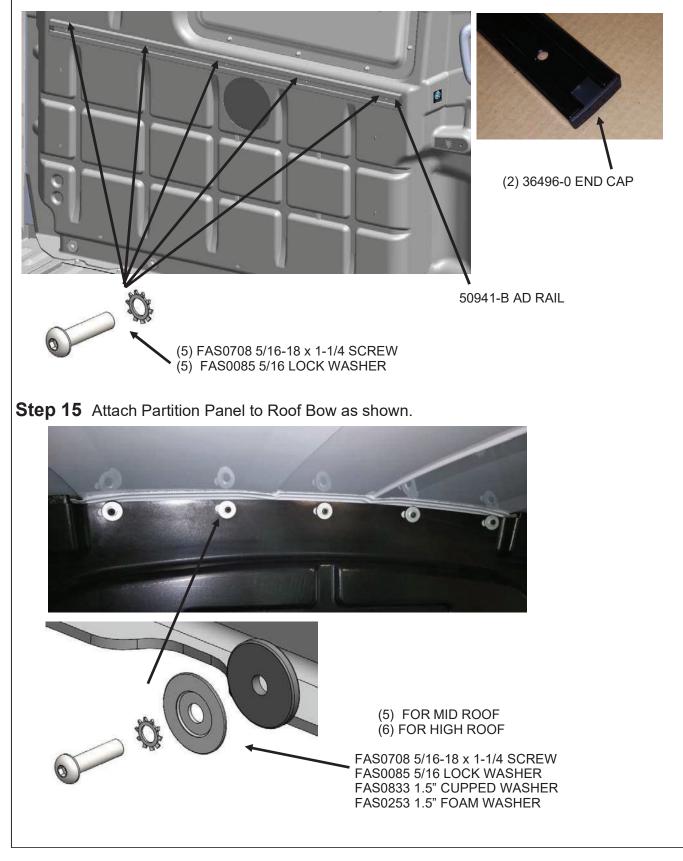

11

argo Management Solutions for Commercial Vehi

**Step 14** Insert a Plastic end cap into each end of the AD Rail and Attach AD Rail to Partition as shown below. Do Not Fully Tighten at this time.