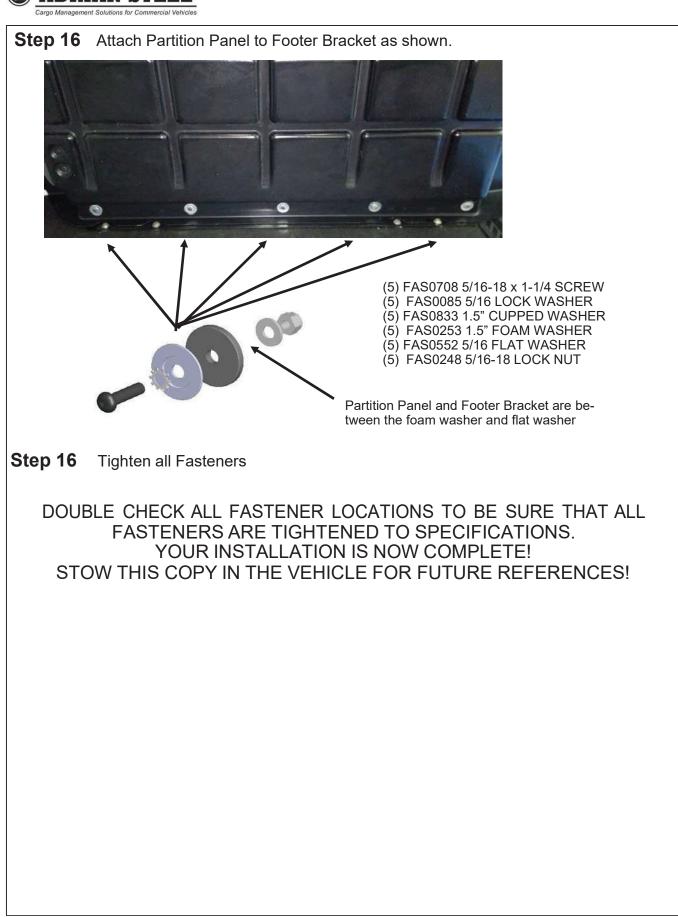

**Step 13a** For Mid Roof Vans; Position Panel in place and Mark the Roof Bow Mounting Holes Using the Partition Panel as a jig. Drill 1/2" Dia. Hole and set Plusnuts

ADRIAN STEEL COMPANY • WWW.ADRIANSTEEL.COM • 906 JAMES STREET • ADRIAN, MI 49221 • 800-677-2726