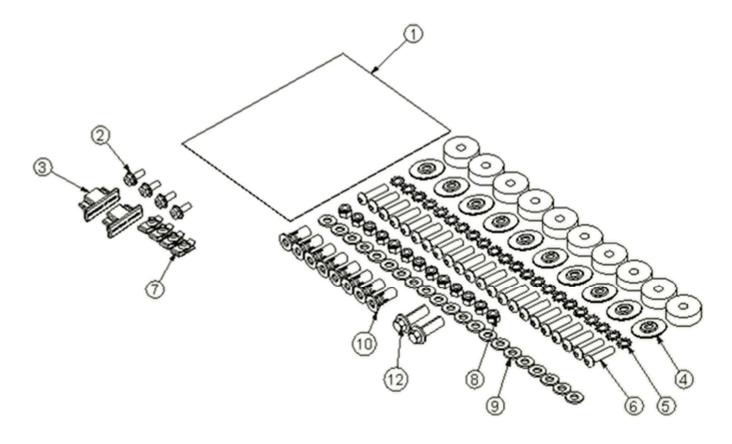

Cargo Management Solutions for Commercial Vehicles

|          | BAG61454    |                                      |      |  |  |  |
|----------|-------------|--------------------------------------|------|--|--|--|
| ITEM NO. | PART NUMBER | DESCRIPTION                          | QTY. |  |  |  |
| 1        | BAG0709-A   | 7" × 9" 3MIL AUTOBA G                | 1    |  |  |  |
| 2        | FA \$0018   | SCREW, HH SFLNG 1/4-20X.62 ZP        | 4    |  |  |  |
| 3        | 36496-0     | END CAP                              | 2    |  |  |  |
| 4        | FA \$0833   | WASHER, CUP FLANGED 1.5"             | 10   |  |  |  |
| 5        | FA \$0085   | WASHER, LCK EXT 5/16 ZP              | 22   |  |  |  |
| 6        | FA \$0708   | SCREW, BHCS 5/16-18X1.25ZN           | 22   |  |  |  |
| 7        | FA \$0711   | SPRING, CLIP 1/4-20 BK PH            | 4    |  |  |  |
| 8        | FA \$0248   | Nut, Nylon Insert Lock, 5/16-18 SST  | 13   |  |  |  |
| 9        | FA \$0552   | Washer, Flat, 5/16, SST              | 21   |  |  |  |
| 10       | FA \$0091   | Plusnut, 5/16                        | 8    |  |  |  |
| 11       | FAS0253     | WASHER, FO AM RUBBER, 1.50X0.375X0.5 | 10   |  |  |  |
| 12       | FAS0408     | SCREW, HH 7/16-20 X 1.25             | 2    |  |  |  |