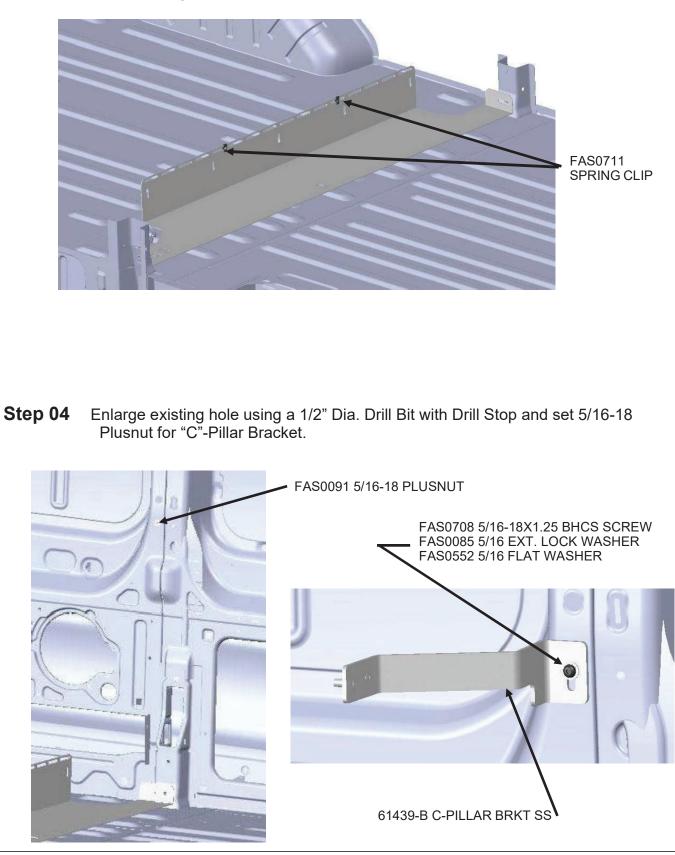

vehicle floor with ribs and valleys

A PLUSNUT (RIVNUT) SETTING TOOL IS REQUIRED FOR PLUSNUT (RIVNUT) INSTALLATION . PLUS NUT SETTING TOOL CAN BE ORDERED THROUGH ADRIAN STEEL, OR USE AN AIR POWERED PLUSNUT SETTING GUN. <u>1/4-20UNC Plusnut (FAS0052) Use 3/8" dia. drill w/stop</u> FAS0080 SCREW, HXHD, 1/4-20UNCx2.00", G8 FAS0067 WASHER, FLAT, 1/4"ID 22200-0 PLUSNUT TOOL <u>5/16-18UNC Plusnut (FAS0091) Use 1/2" dia. drill w/stop</u> FAS0095 SCREW, HXHD, 5/16-18UNCx2.00", G8 FAS0086 WASHER, FLAT, 5/16"ID 22200-0 PLUSNUT TOOL Place barrel of the plusnut body in sheet metal thru hole until flange is flush with sheet metal. Using a 9/16" combination wrench of plusnut tool body and a second hand wrench, ratchet, or air tool, rotate the hex bolt head CW to draw plus nut flanges up (set the plusnut).