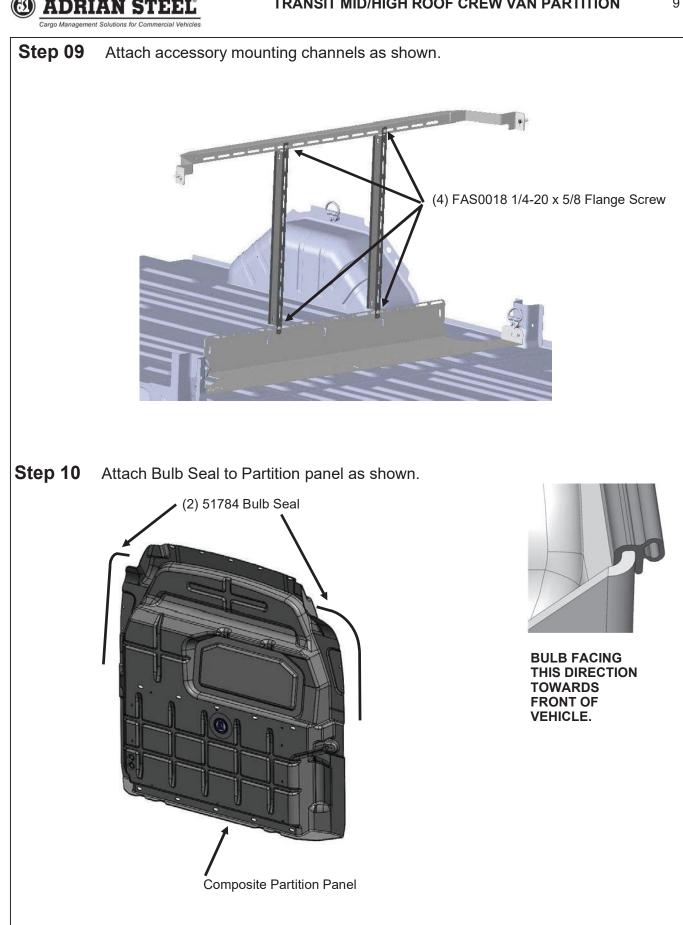

Installation and/or Assembly Fasteners

RIAN STE

**Step 03** Add Spring Clips to Footer Bracket with the threaded portion facing towards the rear of the vehicle in the 5th and 12th slots from the curbside end as shown.