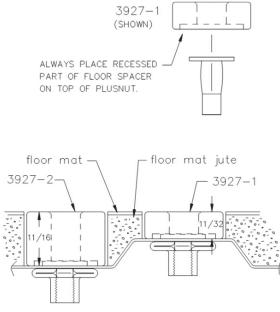

(PARFTMC SHOWN)

Composite Partitions PARFTMC & PARFTMC-NW PARFTHC & PARFTHC-NW FOR FORD TRANSIT MID AND HIGH ROOF CREW VANS

- PRECAUTIONS -

Cargo Management Solutions for Commercial Vehicles

If your vehicle contains carpet or a rubber floor mat you will need to prepare the mounting location. Position the product to be installed into the vehicle and once your are satisfied with the mounting locations, mark the mounting locations. Using a 1-3/16" diameter carpet cutter (P/N: 31183-0). Select the appropriate floor spacers as shown in the illustration. Set those aside for use later into the installation process. Using the correct drill bit size for the selected plusnut, drill the mounting holes in the vehicle sheet metal to prepare for installing the plusnuts.

vehicle floor with ribs and valleys

A PLUSNUT (RIVNUT) SETTING TOOL IS REQUIRED FOR PLUSNUT (RIVNUT) INSTALLATION . PLUS NUT SETTING TOOL CAN BE ORDERED THROUGH ADRIAN STEEL, OR USE AN AIR POWERED PLUSNUT SETTING GUN. <u>1/4-20UNC Plusnut (FAS0052) Use 3/8" dia. drill w/stop</u> FAS0080 SCREW, HXHD, 1/4-20UNCx2.00", G8 FAS0067 WASHER, FLAT, 1/4"ID 22200-0 PLUSNUT TOOL <u>5/16-18UNC Plusnut (FAS0091) Use 1/2" dia. drill w/stop</u> FAS0095 SCREW, HXHD, 5/16-18UNCx2.00", G8 FAS0086 WASHER, FLAT, 5/16"ID 22200-0 PLUSNUT TOOL Place barrel of the plusnut body in sheet metal thru hole until flange is flush with sheet metal. Using a 9/16" combination wrench of plusnut tool body and a second hand wrench, ratchet, or air tool, rotate the hex bolt head CW to draw plus nut flanges up (set the plusnut).