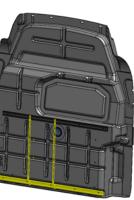

| Х                                     |                                                      |                                                                                                |                                            |
| UH50: 5" hook            | Х                                                                                                         |                                                                                                | Х                                     |                                                      |                                                                                                |                                            |

#### PARFTCRG (shown in yellow) Cargo side hardware mounting kit installed





#### PARFTCAB (shown below in yellow) Cab side hardware mounting kit installed



### **PARHDW Fastener Kit**

Fastener kits allow for installation of smaller and lighter (up to 12 lbs.) Allows accessories to be directly mounted to the partition, such as: fire extinguisher, flare kit, first aid kits, acc.



# Introduction / Comments:

Assembly/ Installation Instructions for Transit Mid/High Roof Crew Van Composite Partition

## Note:

It is advised that all fasteners used in this assembly and installation should be checked for tightness at the following intervals: @ 2-weeks and again @ 6weeks of operation. This preventive maintenance step must be completed to ensure your Product gives you long service life.



(PARFTMC SHOWN)

Composite Partitions PARFTMC & PARFTMC-NW PARFTHC & PARFTHC-