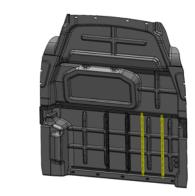

|                                                                                                |                                            |
| UH50: 5" hook            | Х                                                                                                         |                                                                                                | Х                                     |                                                      |                                                                                                |                                            |

#### PARFTCRG (shown in yellow) Cargo side hardware mounting kit installed





#### PARFTCAB (shown below in yellow) Cab side hardware mounting kit installed



### **PARHDW Fastener Kit**

Fastener kits allow for installation of smaller and lighter (up to 12 lbs.) Allows accessories to be directly mounted to the partition, such as: fire extinguisher, flare kit, first aid kits, acc.



# Introduction / Comments:

Assembly/ Installation Instructions for Transit Mid/High Roof Crew Van Composite Partition

## Note:

It is advised that all fasteners used in this assembly and installation should be checked for tightness at the following intervals: @ 2-weeks and again @ 6weeks of operation. This preventive maintenance step must be completed to ensure your Product gives you long service life.



(PARFTMC SHOWN)

Composite Partitions PARFTMC & PARFTMC-NW PARFTHC & PARFTHC-NW FOR FORD TRANSIT MID AND HIGH ROOF CREW VANS



- PRECAUTIONS -





Cargo Mana