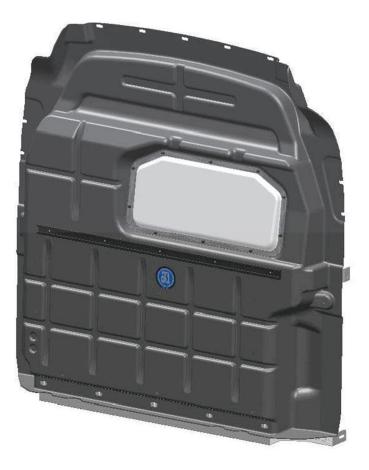

#### **PRODUCT FEATURES**

Composite partition for FORD TRANSIT HIGH-ROOF CREW VAN provides a semisealed solution for separating the crew area from the cargo area. The composite partition features a full perimeter bulb seal that seals off the majority of the airflow from the crew area to the cargo area. This feature provides better climate control for the crew area and reduces noise transfer from the cargo area to the crew area.

(PARFTMC SHOWN)

Composite Partitions PARFTMC & PARFTMC-NW PARFTHC & PARFTHC-NW FOR FORD TRANSIT MID AND HIGH ROOF CREW VANS

- PRECAUTIONS -

Cargo Management Solutions for Commercial Vehicles

If your vehicle contains carpet or a rubber floor mat you will need to prepare the mounting location. Position the product to be installed into the vehicle and once your are satisfied with the mounting locations, mark the mounting locations. Using a 1-3/16" diameter carpet cutter (P/N: 31183-0). Select the appropriate floor spacers as shown in the illustration. Set those aside for use later into the installation process. Using the correct drill bit size for the selected plusnut, drill the mounting holes in the vehicle sheet metal to prepare for installing the plusnuts.