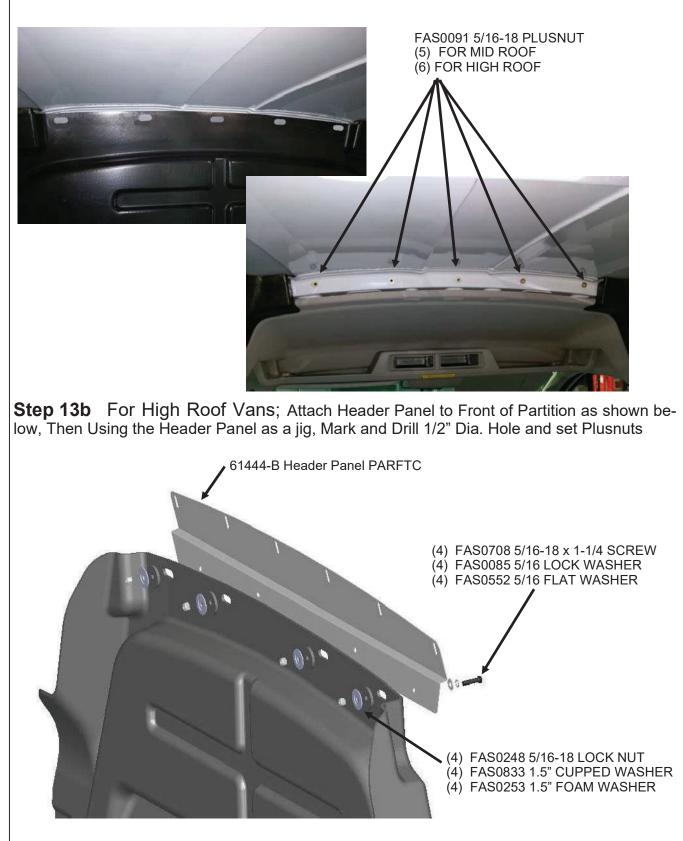

**Step 13a** For Mid Roof Vans; Position Panel in place and Mark the Roof Bow Mounting Holes Using the Partition Panel as a jig. Drill 1/2" Dia. Hole and set Plusnuts

ADRIAN STEEL COMPANY • WWW.ADRIANSTEEL.COM • 906 JAMES STREET • ADRIAN, MI 49221 • 800-677-2726