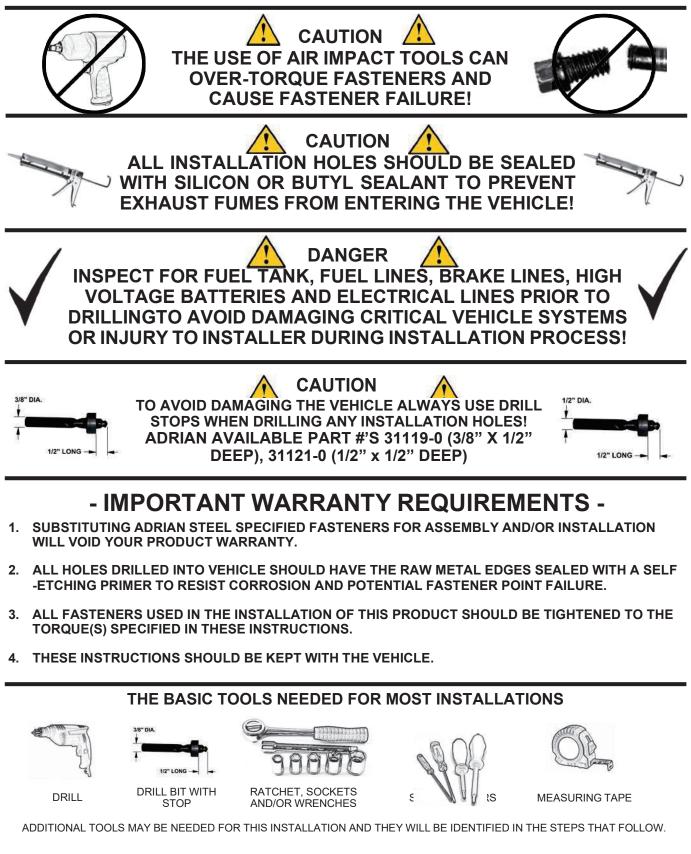

(PARFTMC SHOWN)

Composite Partitions PARFTMC & PARFTMC-NW PARFTHC & PARFTHC-NW FOR FORD TRANSIT MID AND HIGH ROOF CREW VANS

- PRECAUTIONS -

Cargo Management Solutions for Commercial Vehicles

If your vehicle contains carpet or a rubber floor mat you will need to prepare the mounting location. Position the product to be installed into the vehicle and once your are satisfied with the mounting locations, mark the mounting locations. Using a 1-3/16" diameter carpet cutter (P/N: 31183-0). Select the appropriate floor spacers as shown in the illustration. Set those aside for use later into the installation process. Using the correct drill bit size for the selected plusnut, drill the mounting holes in the vehicle sheet metal to prepare for installing the plusnuts.

If you are thru-bolting at any of the locations simply drill a hole that is 1/16" larger than the bolt size(s) for those locations.

Once you have drilled the holes into the vehicle, the raw metal edges should be sealed using a self-etching primer to resist corrosion and potential fastener point failure.