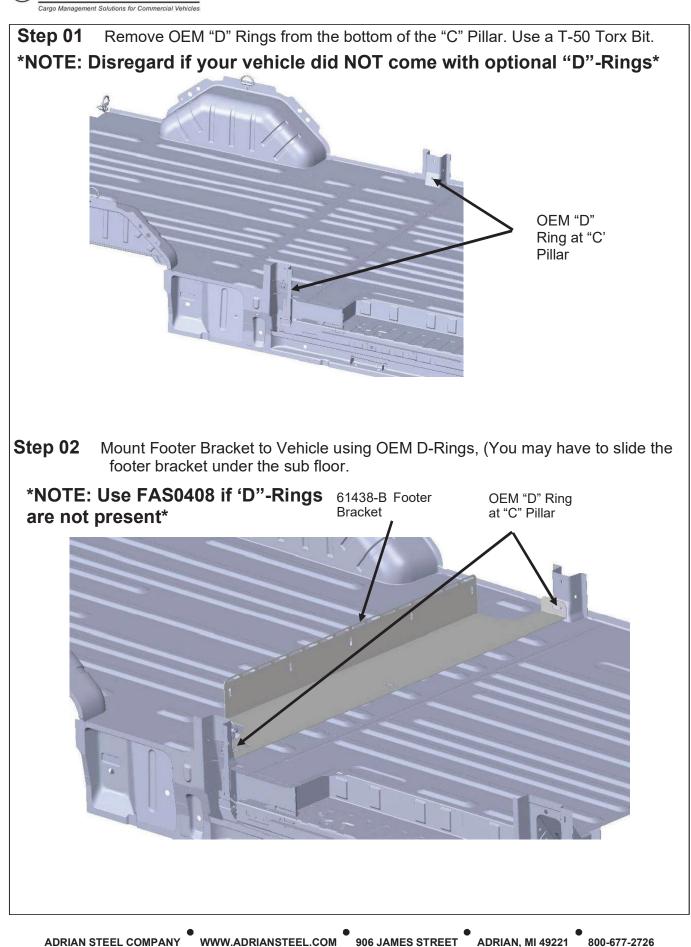

Installation and/or Assembly Fasteners

RIAN STE

**Step 03** Add Spring Clips to Footer Bracket with the threaded portion facing towards the rear of the vehicle in the 5th and 12th slots from the curbside end as shown.