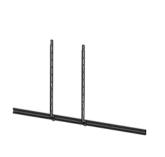

11

argo Management Solutions for Commercial Vehi

**Step 14** Insert a Plastic end cap into each end of the AD Rail and Attach AD Rail to Partition as shown below. Do Not Fully Tighten at this time.