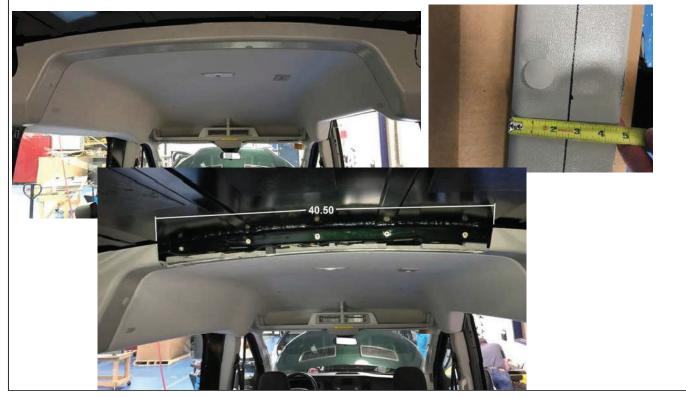

**Step 12** There will be an Upper Trim Piece that will need to be removed and Cut to allow the partition to mount to the Roof Bow. Cut a Section 40.5" Wide, Leaving 2.5" as shown for Mounting to the Roof Bow. Watch for Electrical Wires that may need to be re-located to the forward side of the roof bow.