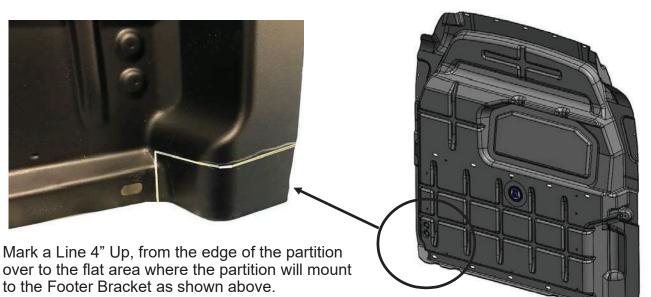

**Step 11** For 130"WB Vans you will need to trim off a small Section of the Composite Partition on the Drivers Side. See Panel Below. **THIS STEP IS ONLY FOR 130"WHEELBASE**.

This will allow the panel to fit over the Wheel well.