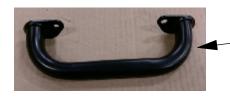

# PREP VEHICLE STEP 1 - REMOVE OEM GRAB HANDLE

HANDLE CAN BE SAVED FOR LATER RE-ASSEMBLY