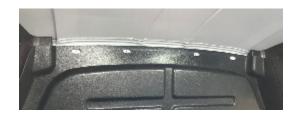

### 4A - MID ROOF

SET PARTITION PANEL AGAINST THE FOOTER AND MARK (5) HEADER HOLES FOR MOUNTING REMOVE AND DRILL OUT WITH 1/2" DRILL BIT