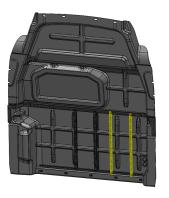

| X                                  |                                             |                                                                                 |                                  |
| UH50: 5" hook            | X                                                                                    |                                                                                 | X                                  |                                             |                                                                                 |                                  |

#### PARFTCRG (shown in yellow) Cargo side hardware mounting kit installed





#### PARFTCAB (shown below in yellow) Cab side hardware mounting kit installed





**PARHDW Fastener Kit** 

Fastener kits allow for installation of smaller and lighter (up to 12 lbs.) Allows accessories to be directly mounted to the partition, such as: fire extinguisher, flare kit, first aid kits, acc.

| INSTR. : 66992                           | PG: REV: <b>1 B</b> | ITEM<br>NO. | PART<br>NUMBER                | DESCRIPTION                 | QTY. |
|------------------------------------------|---------------------|-------------|-------------------------------|-----------------------------|------|
| DART                                     |                     | 1           | 50941                         | RAIL AD, PARFTL             | 1    |
| PART : PARFTM:                           | 2                   | 51774       | PAR ASSM, W/WDO, FTM          | 1