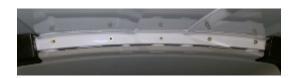

#### 4B - HIGH ROOF

SET PARTITION PANEL AGAINST THE FOOTER AND MARK (4) HEADER HOLES FOR MOUNTING REMOVE AND DRILL OUT WITH 1/2" DRILL BIT