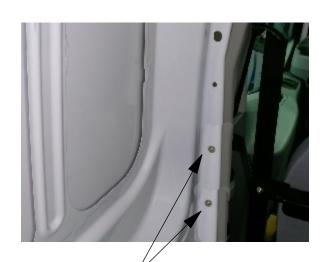

### STEP 4 - JIG HEADER HOLES

### 4A - MID ROOF

SET PARTITION PANEL AGAINST THE FOOTER AND MARK (5) HEADER HOLES FOR MOUNTING REMOVE AND DRILL OUT WITH 1/2" DRILL BIT

#### 4B - HIGH ROOF

SET PARTITION PANEL AGAINST THE FOOTER AND MARK (4) HEADER HOLES FOR MOUNTING REMOVE AND DRILL OUT WITH 1/2" DRILL BIT