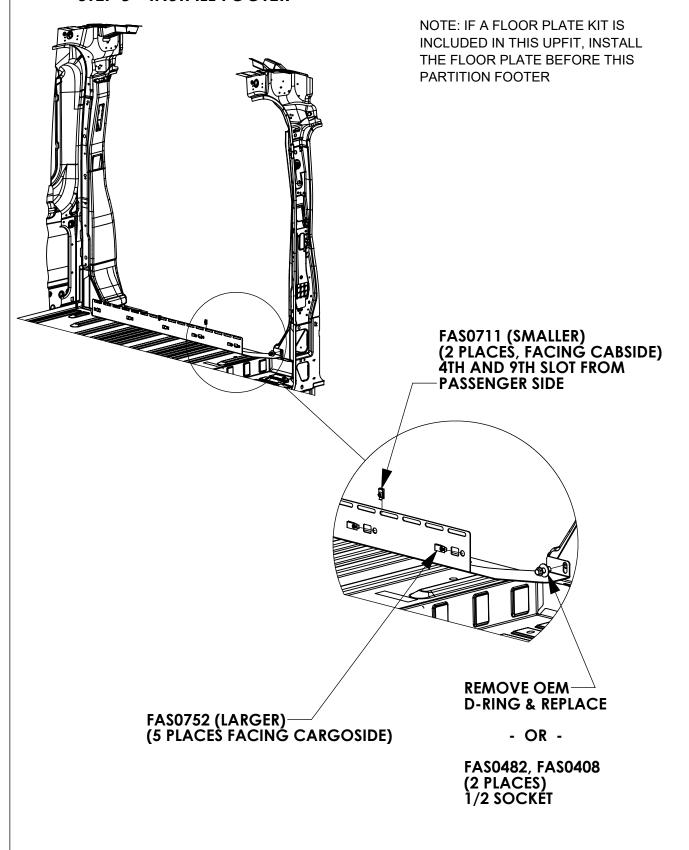

# **BEGIN INSTALLATION** STEP 3 - INSTALL FOOTER

# STEP 13 - MOUNT FOOTER FASTENERS