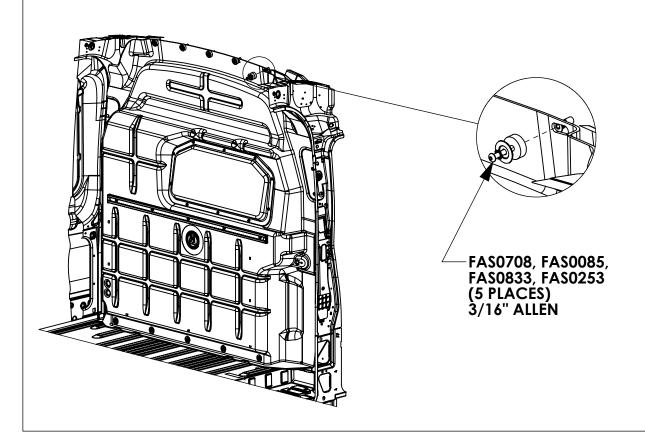

# STEP 14 - MOUNT HEADER FASTENERS

### **FASTENERS USED**

FAS0066 1/4 ZP

**QTY: 4** 

**FAS0085** 5/16 ZP **QTY: 17** 

FAS0091 5/16-18 PB **PLUSNUT QTY: 7** 

**FAS0248** 5/16-18 SS **NLK HEX NUT QTY: 4** 

**FAS0253** 1.50X0.375X0.5 **IV-2 WASHER QTY: 10** 

**FAS0408** 7/16-20X1.63 **HH SCREW** QTY: 2

FAS0482 7/16 ZP **FLAT WASHER** QTY: 2

FAS0552 1/4-20X.62 ZP **HFLNG SCREW** QTY: 6

**FAS0708** 5/16-18X1.25 ZP **BHC SCREW QTY: 17** 

FAS0711 1/4-20 PH SPRING CLIP **QTY: 4** 