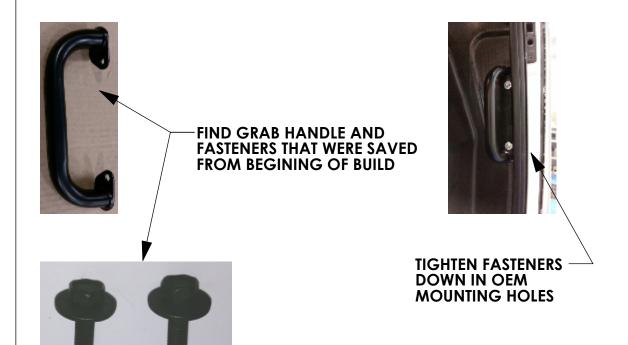

# PREP VEHICLE STEP 1 - REMOVE OEM GRAB HANDLE

HANDLE CAN BE SAVED FOR LATER RE-ASSEMBLY

### STEP 11 - REPLACE OEM GRAB HANDLE