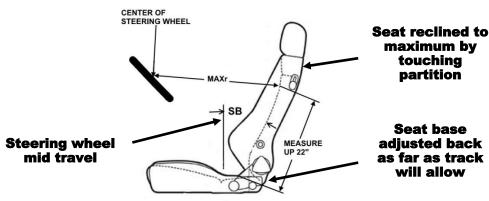

#### PARFTH2-NW

touching partition

#### **Driver Comfort Details**

|      | DESCRIPTION          | DIMENSION  |
|------|----------------------|------------|
| SB   | SEAT BACK ANGLE      | 12 degrees |
| MAXr | MAXIMUM DRIVER REACH | 31"        |