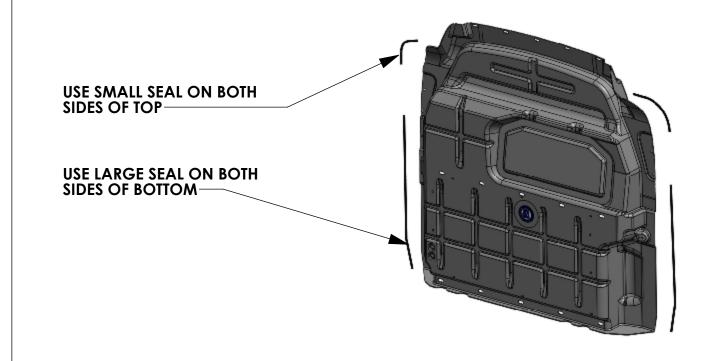

RE-ASSEMBLY

# STEP 2 - PREPARE DRIVER'S SIDE MOUNTING LOCATIONS



CHECK THESE (2) OEM HOLE LOCATIONS.

IF IT COMES WITH M6 WELD NUTS, SKIP THIS STEP.

- OR -

IF THE HOLES ARE EMPTY, INSTALL FASO091

# **BEGIN INSTALLATION** STEP 3 - INSTALL FOOTER



### STEP 4 - JIG HEADER HOLES

### 4A - MID ROOF





SET PARTITION PANEL AGAINST THE FOOTER AND MARK (5) HEADER HOLES FOR MOUNTING REMOVE AND DRILL OUT WITH 1/2" DRILL BIT

#### 4B - HIGH ROOF





SET PARTITION PANEL AGAINST THE FOOTER AND MARK (4) HEADER HOLES FOR MOUNTING REMOVE AND DRILL OUT WITH 1/2" DRILL BIT

# STEP 5 - INSTALL PASSENGER'S SIDE MOUNTING BRACKET



STEP 6 - INSTALL DRIVER'S SIDE MOUNTING BRACKET



### STEP 7 - INSTALL CROSS CHANNEL



# STEP 8 - INSTALL ACCESSORY MOUNTING CHANNELS



# STEP 9 - ASSEMBLE PINCHWELD



# STEP 10 - PLANE PANEL INTO VEHICLE

WHEN PUTTING PANEL IN VEHICLE, POSITION THE TOP FIRST TO PROVIDE BETTER FIT



### STEP 11 - REPLACE OEM GRAB HANDLE



# STEP 12 - INSTALL RETENTION RAIL



# STEP 13 - MOUNT FOOTER FASTENERS



# STEP 14 - MOUNT HEADER FASTENERS