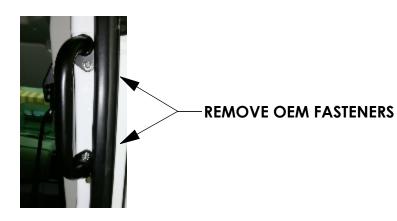

# PREP VEHICLE STEP 1 - REMOVE OEM GRAB HANDLE

HANDLE CAN BE SAVED FOR LATER RE-ASSEMBLY

# STEP 2 - PREPARE DRIVER'S SIDE MOUNTING LOCATIONS

CHECK THESE (2) OEM HOLE LOCATIONS.

IF IT COMES WITH M6 WELD NUTS, SKIP THIS STEP.

- OR -

IF THE HOLES ARE EMPTY, INSTALL FASO091