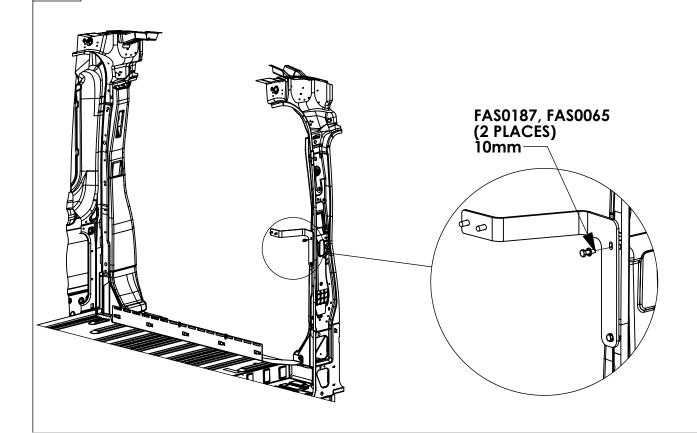

# STEP 5 - INSTALL PASSENGER'S SIDE MOUNTING BRACKET

STEP 6 - INSTALL DRIVER'S SIDE MOUNTING BRACKET

### **FASTENERS USED**

FAS0066 1/4 ZP

**QTY: 4** 

**FAS0085** 5/16 ZP **QTY: 17** 

FAS0091 5/16-18 PB **PLUSNUT QTY: 7** 

**FAS0248** 5/16-18 SS **NLK HEX NUT QTY: 4** 

**FAS0253** 1.50X0.375X0.5 **IV-2 WASHER QTY: 10** 