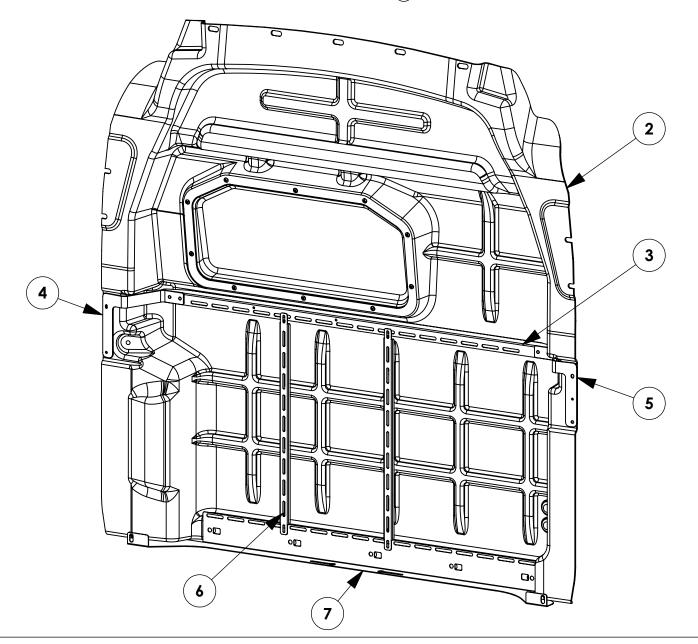

| INSTR. : 66992                           | PG: REV: <b>1 B</b> | ITEM<br>NO. | PART<br>NUMBER                | DESCRIPTION                 | QTY. |
|------------------------------------------|---------------------|-------------|-------------------------------|-----------------------------|------|
| DART                                     |                     | 1           | 50941                         | RAIL AD, PARFTL             | 1    |
| PART : PARFTM:                           | 2                   | 51774       | PAR ASSM, W/WDO, FTM          | 1                           |      |
| PART • COMP PAR, W/WDO, FTM2             |                     | 3           | 51777-B                       | CROSS CHANNEL ASSM          | 1    |
| DESC. • COMP PAR, W/WDC                  | 4                   | 51778-B     | B-PILLAR BRKT ASSM, CS FTMR   | 1                           |      |
| NOTE: THIS INSTRUCTION IS ALSO VALID FOR |                     | 5           | 51779-B                       | B-PILLAR BRKT ASSM, SS FTMR | 1    |
|                                          |                     | 6           | 51782-B                       | ACC. MTG. CHANNEL, PARFTM   | 2    |
| PARFTM2-NW, PAR                          | 7                   | 66915-B     | FOOTER, FTM, NO DRILL COMP, B | 1                           |      |

IS ALSO VALID FOR PARFTM2-NW, PARFTH2, PARFTH2-NW. THE ONLY DIFFERENCE BEING THE PARTITION NUMBER.

# 1) IS NOT SHOWN IN THIS VIEW

2

GET TO KNOW THE VEHICLE - AT THE BEGINNING OF ANY INSTALLATION, CHECK THE LOCATION OF THE FUEL TANK, FUEL LINES, BRAKE LINES, HIGH VOLTAGE BATTERIES AND WIRING HARNESSES TO AVOID INJURY OR PROPERTY DAMAGE FROM TOOL CONTACT.