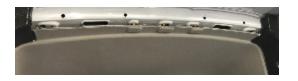

### 4A - MID ROOF

SET PARTITION PANEL AGAINST THE FOOTER AND MARK (5) HEADER HOLES FOR MOUNTING REMOVE AND DRILL OUT WITH 1/2" DRILL BIT