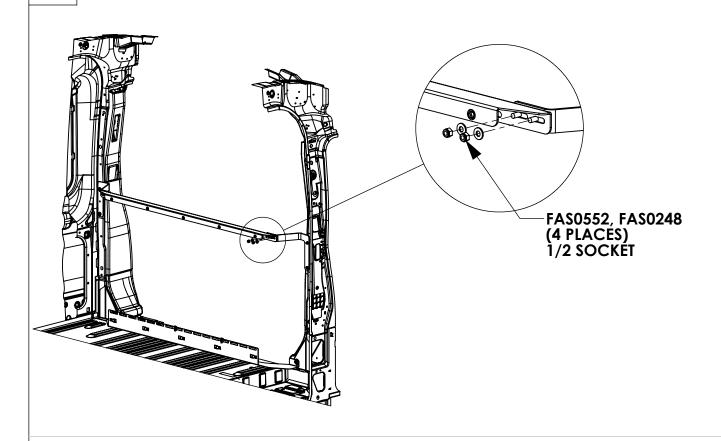

### STEP 7 - INSTALL CROSS CHANNEL

**FAS0408** 7/16-20X1.63 **HH SCREW** QTY: 2

FAS0482 7/16 ZP **FLAT WASHER** QTY: 2

FAS0552 1/4-20X.62 ZP **HFLNG SCREW** QTY: 6

**FAS0708** 5/16-18X1.25 ZP **BHC SCREW QTY: 17** 

FAS0711 1/4-20 PH SPRING CLIP **QTY: 4** 