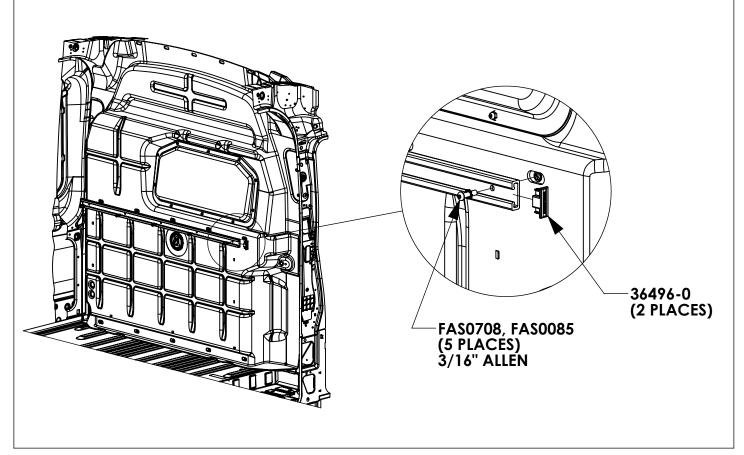

# STEP 12 - INSTALL RETENTION RAIL

# STEP 13 - MOUNT FOOTER FASTENERS

# STEP 14 - MOUNT HEADER FASTENERS