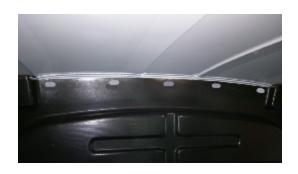

#### 4B - HIGH ROOF

SET PARTITION PANEL AGAINST THE FOOTER AND MARK (4) HEADER HOLES FOR MOUNTING REMOVE AND DRILL OUT WITH 1/2" DRILL BIT