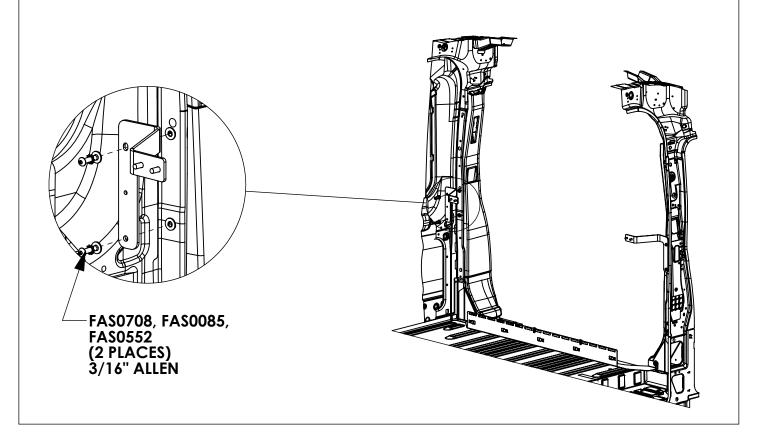

# STEP 5 - INSTALL PASSENGER'S SIDE MOUNTING BRACKET

STEP 6 - INSTALL DRIVER'S SIDE MOUNTING BRACKET

**FAS0408** 7/16-20X1.63 **HH SCREW** QTY: 2

FAS0482 7/16 ZP **FLAT WASHER** QTY: 2

FAS0552 1/4-20X.62 ZP **HFLNG SCREW** QTY: 6

**FAS0708** 5/16-18X1.25 ZP **BHC SCREW QTY: 17** 

FAS0711 1/4-20 PH SPRING CLIP **QTY: 4** 