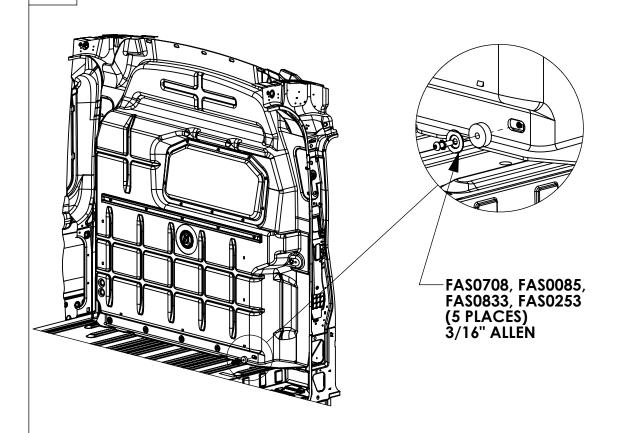

#### 4B - HIGH ROOF

SET PARTITION PANEL AGAINST THE FOOTER AND MARK (4) HEADER HOLES FOR MOUNTING REMOVE AND DRILL OUT WITH 1/2" DRILL BIT

### **FASTENERS USED**

FAS0066 1/4 ZP

**QTY: 4** 

**FAS0085** 5/16 ZP **QTY: 17** 

FAS0091 5/16-18 PB **PLUSNUT QTY: 7** 

**FAS0248** 5/16-18 SS **NLK HEX NUT QTY: 4** 

**FAS0253** 1.50X0.375X0.5 **IV-2 WASHER QTY: 10** 

**FAS0408** 7/16-20X1.63 **HH SCREW** QTY: 2

FAS0482 7/16 ZP **FLAT WASHER** QTY: 2

FAS0552 1/4-20X.62 ZP **HFLNG SCREW** QTY: 6

**FAS0708** 5/16-18X1.25 ZP **BHC SCREW QTY: 17** 

FAS0711 1/4-20 PH SPRING CLIP **QTY: 4** 