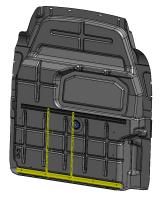

#### PARFTCRG (shown in yellow) Cargo side hardware mounting kit installed

#### PARFTCAB (shown below in yellow) Cab side hardware mounting kit installed

**PARHDW Fastener Kit** 

Fastener kits allow for installation of smaller and lighter (up to 12 lbs.) Allows accessories to be directly mounted to the partition, such as: fire extinguisher, flare kit, first aid kits, acc.