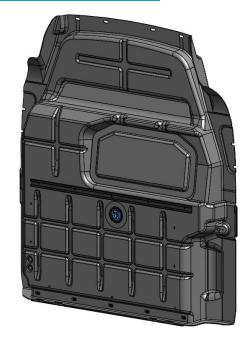

### FORD TRANSIT HIGH-ROOF PARTITION

**77 LBS** 

68.3" x 8.25" x 75.2"

N/A

**BLACK** 

#### **PRODUCT FEATURES**

Composite partition for FORD TRANSIT HIGH-ROOF provides a semi-sealed solution for separating the cab area from the cargo area. The composite partition features a full perimeter bulb seal that seals off the majority of the airflow from the cab area to the cargo area. This feature provides better climate control for the cab area and reduces noise transfer from the cargo area to the cab area. This product is "No-Drill" and is compatible with the E-Transit model lineup.