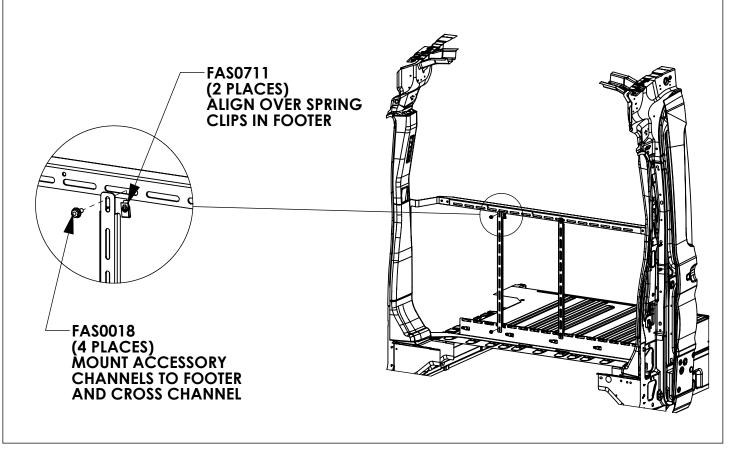

# STEP 8 - INSTALL ACCESSORY MOUNTING CHANNELS

**FAS0408** 7/16-20X1.63 **HH SCREW** QTY: 2

FAS0482 7/16 ZP **FLAT WASHER** QTY: 2

FAS0552 1/4-20X.62 ZP **HFLNG SCREW** QTY: 6

**FAS0708** 5/16-18X1.25 ZP **BHC SCREW QTY: 17** 

FAS0711 1/4-20 PH SPRING CLIP **QTY: 4** 