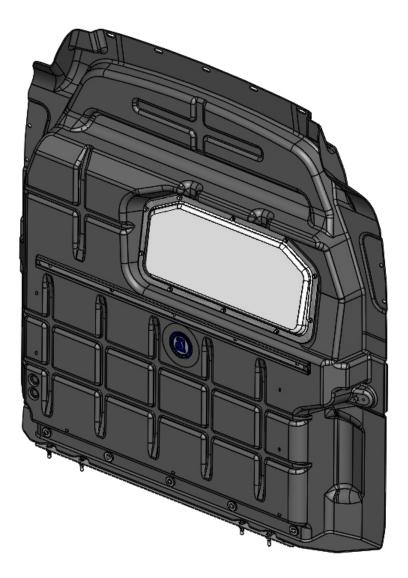

## **Assembly/Installation Instructions and Owners Manual**

(PARFTM SHOWN)

# COMPOSITE PARTITIONS PARFTM & PARFTM-NW PARFTH & PARFTH-NW FOR FORD TRANSIT FSV, MID AND HIGH ROOF VANS

Assembly/Installation Instructions and Owners Manual

PAGE 2

- PRECAUTIONS -

ADDITIONAL TOOLS MAY BE NEEDED FOR THIS INSTALLATION AND THEY WILL BE IDENTIFIED IN THE STEPS THAT FOLLOW.