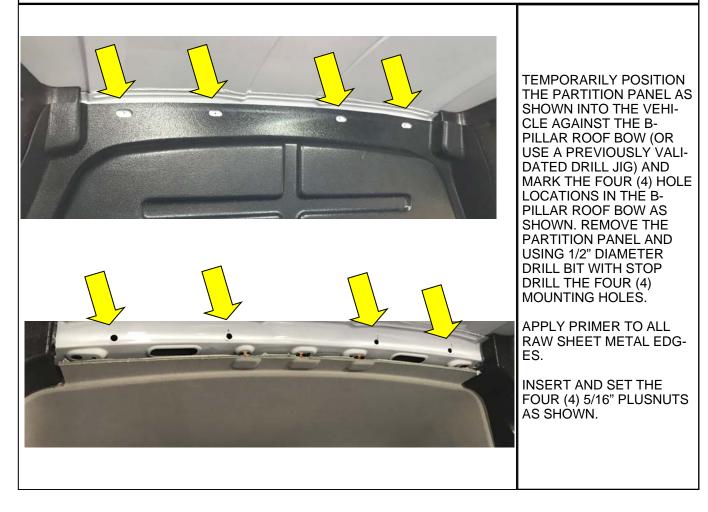

Assembly/Installation Instructions and Owners Manual

| PARTS YOU WILL                       | 1/2" DIA. DRILL BIT<br>WITH STOP     | DRILL                            | PAINT MARKER or CEN-<br>TER PUNCH | PRIMER |  |  |
|--------------------------------------|--------------------------------------|----------------------------------|-----------------------------------|--------|--|--|
| USE FOR                              | 1/2" DIA.                            |                                  |                                   |        |  |  |
| <b>06 A</b>                          | FAS0091<br>5/16-18 PLUSNUT (5)<br>EA | PLUSNUT GUN OR SET-<br>TING TOOL |                                   |        |  |  |
| Mid roof                             | <b>*</b>                             | Ţ                                |                                   |        |  |  |
| Instructions for Step 06 A -Mid roof |                                      |                                  |                                   |        |  |  |

TEMPORARILY POSITION THE PARTITION PANEL AS SHOWN INTO THE VEHI-CLE AGAINST THE B-PILLAR ROOF BOW (OR USE A PREVIOUSLY VALI-DATED DRILL JIG) AND MARK THE FIVE (5) HOLE LOCATIONS IN THE B-PILLAR ROOF BOW AS SHOWN. REMOVE THE PARTITION PANEL AND **USING 1/2" DIAMETER** DRILL BIT WITH STOP DRILL THE FIVE (5) MOUNTING HOLÈŚ.

APPLY PRIMER TO ALL RAW SHEET METAL EDG-ES.

INSERT AND SET THE FIVE (5) 5/16" PLUSNUTS AS SHOWN.

Assembly/Installation Instructions and Owners Manual

| PARTS YOU WILL | 1/2" DIA. DRILL BIT<br>WITH STOP     | DRILL                            | PAINT MARKER or CEN-<br>TER PUNCH | PRIMER |
|----------------|--------------------------------------|----------------------------------|-----------------------------------|--------|
| USE FOR        | 1/2" DIA.                            |                                  | A STATE                           |        |
| <b>06 B</b>    | FAS0091<br>5/16-18 PLUSNUT (4)<br>EA | PLUSNUT GUN OR SET-<br>TING TOOL |                                   |        |
| High roof      | Ŷ                                    | Ţ                                |                                   |        |