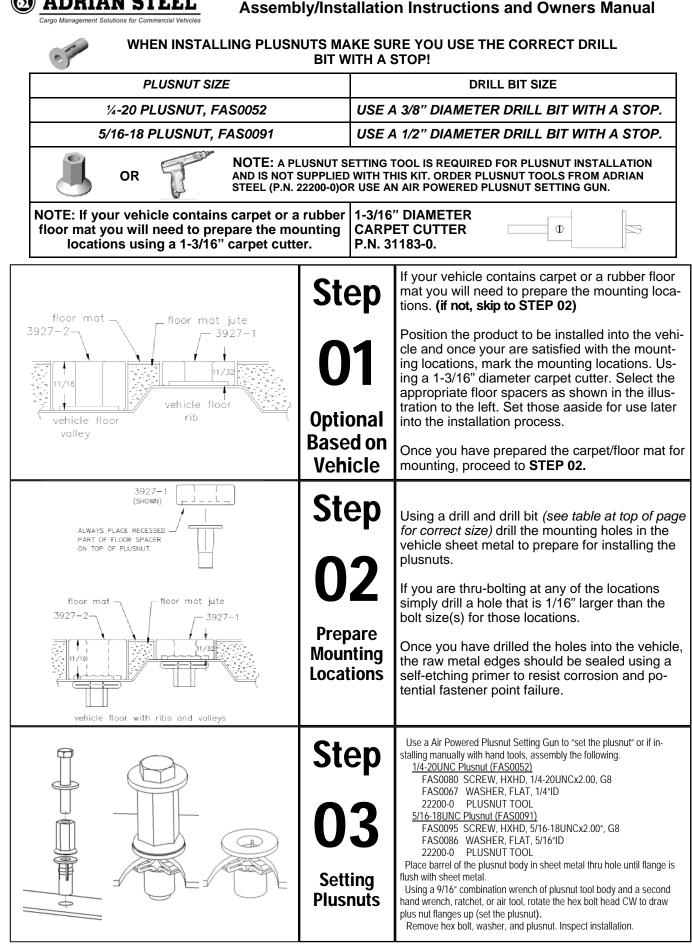

# Instructions for Step 01

Assembly/Installation Instructions and Owners Manual

| PARTS YOU WILL | 1/2" DIA. DRILL BIT<br>WITH STOP  | DRILL               | 1-3/16" HOLE | SAW                                                                                                                                                                                                                                                                                                                                                                                                                                                                                                                                                                                                                                                                                                                                                                                                                                                                                                                                                                                                                                                                                                                                                                                                                                                                                                                                                                                                                                                                                                                                                                  | PLUSNUT GUN OR SET-<br>TING TOOL                                                                                                                                                                                                                                                                 |  |  |
|----------------|-----------------------------------|---------------------|--------------|----------------------------------------------------------------------------------------------------------------------------------------------------------------------------------------------------------------------------------------------------------------------------------------------------------------------------------------------------------------------------------------------------------------------------------------------------------------------------------------------------------------------------------------------------------------------------------------------------------------------------------------------------------------------------------------------------------------------------------------------------------------------------------------------------------------------------------------------------------------------------------------------------------------------------------------------------------------------------------------------------------------------------------------------------------------------------------------------------------------------------------------------------------------------------------------------------------------------------------------------------------------------------------------------------------------------------------------------------------------------------------------------------------------------------------------------------------------------------------------------------------------------------------------------------------------------|--------------------------------------------------------------------------------------------------------------------------------------------------------------------------------------------------------------------------------------------------------------------------------------------------|--|--|
| USE FOR        | 1/2" DIA.                         |                     |              |                                                                                                                                                                                                                                                                                                                                                                                                                                                                                                                                                                                                                                                                                                                                                                                                                                                                                                                                                                                                                                                                                                                                                                                                                                                                                                                                                                                                                                                                                                                                                                      | Ţ                                                                                                                                                                                                                                                                                                |  |  |
| 02             | PAINT MARKER or CEN-<br>TER PUNCH | 49908-B FOOTER RAIL | PRIMER       |                                                                                                                                                                                                                                                                                                                                                                                                                                                                                                                                                                                                                                                                                                                                                                                                                                                                                                                                                                                                                                                                                                                                                                                                                                                                                                                                                                                                                                                                                                                                                                      | FAS0091<br>5/16-18 PLUSNUT (4) EA                                                                                                                                                                                                                                                                |  |  |
|                | A STATE                           |                     | S            |                                                                                                                                                                                                                                                                                                                                                                                                                                                                                                                                                                                                                                                                                                                                                                                                                                                                                                                                                                                                                                                                                                                                                                                                                                                                                                                                                                                                                                                                                                                                                                      | Ŷ                                                                                                                                                                                                                                                                                                |  |  |
| Instruct       | Instructions for Step <b>02</b>   |                     |              |                                                                                                                                                                                                                                                                                                                                                                                                                                                                                                                                                                                                                                                                                                                                                                                                                                                                                                                                                                                                                                                                                                                                                                                                                                                                                                                                                                                                                                                                                                                                                                      |                                                                                                                                                                                                                                                                                                  |  |  |
| TITH 10TH      |                                   | ard and             | ↓ 25/32"     | SHOWN<br>LY CRE<br>ED DRI<br>(4) HOL<br>CENTE<br>LOCAT<br>25/32" E<br>PILLAR<br>FACE A<br>ACROS<br>CURBS<br>11TH FI<br>SHOWN<br>NOTE: I<br>SHOWN<br>NOTE: I<br>SUPPLI<br>SHOWN<br>NOTE: I<br>SHOWN<br>NOTE: I<br>SHOWN<br>SHOWN<br>NOTE: I<br>SHOWN<br>SHOWN<br>NOTE: I<br>SHOWN<br>SHOWN<br>NOTE: I<br>SHOWN<br>SHOUL SH<br>SHOWN<br>SHOUL SH<br>SHOWN<br>SHOUL SH<br>SHOWN<br>SH<br>SHOWN<br>SH<br>SHOWN<br>SH<br>SHOWN<br>SH<br>SH<br>SHOWN<br>SH<br>SH<br>SH<br>SH<br>SH<br>SH<br>SH<br>SH<br>SH<br>SH<br>SH<br>SH<br>SH | IF THE VEHICLE IS<br>ED WITH FOOTWELL<br>HE FIRST FLOOR RIB<br>E UNDER THE FOOT-<br>RIM. MARK THE FOUR<br>ATIONS. USE THE<br>GAW TO CUT THRU<br>OORMAT (IF SUP-<br>DRILL THRU THE VE-<br>FLOOR USING 1/2"<br>FER DRILL BIT WITH<br>PRIMER TO ALL RAW<br>METAL EDGES. IN-<br>IND SET THE FOUR (4) |  |  |