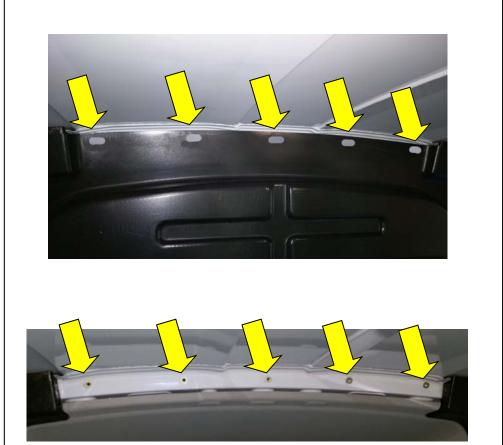

Assembly/Installation Instructions and Owners Manual

| PARTS YOU WILL | 49908-B, FOOTER RAIL<br>(1) EACH           | FAS0711, SPRING CLIPS<br>(2) EACH          | 03927-1<br>FLOOR SPA<br>(4) EACH | CER                                          | FAS0095, 5/16X2" HEX<br>CAP SCREWS<br>(4) EACH                                                                                           |  |  |  |  |
|----------------|--------------------------------------------|--------------------------------------------|----------------------------------|----------------------------------------------|------------------------------------------------------------------------------------------------------------------------------------------|--|--|--|--|
| USE FOR        | · · · · · ·                                |                                            | 0                                |                                              |                                                                                                                                          |  |  |  |  |
| 04             | FAS0098, 5/16" LOCK<br>WASHERS<br>(4) EACH | FAS0552, 5/16" FLAT<br>WASHERS<br>(4) EACH | DRILL/DRI\                       | /ER                                          | 1/2" SOCKET                                                                                                                              |  |  |  |  |
|                | 0                                          | 0                                          |                                  |                                              |                                                                                                                                          |  |  |  |  |
| Instruct       | Instructions for Step 04                   |                                            |                                  |                                              |                                                                                                                                          |  |  |  |  |
|                |                                            | FOOTER RAIL IN THE<br>E END AS SHOWN.      | 4TH                              |                                              |                                                                                                                                          |  |  |  |  |
|                |                                            |                                            |                                  |                                              |                                                                                                                                          |  |  |  |  |
|                |                                            | CURBSIDE<br>TIFICATION                     |                                  | CLIPS<br>RAIL W<br>PORTI<br>FLANG            | TH TWO SPRING<br>TO THE FOOTER<br>/ITH THREADED<br>ON FACING ON THE<br>E SIDE OF THE<br>ER RAIL AS SHOWN.                                |  |  |  |  |
| ATTACH THE FO  | DOTER RAIL TO THE                          |                                            |                                  | FLOOF<br>THE PI<br>TEN TH<br>THE VI<br>USING | THE FOUR (4)<br>SPACERS OVER<br>LUSNUTS AND FAS-<br>HE FOOTER RAIL TO<br>EHICLE AS SHOWN<br>THE 5/16" BOLTS,<br>VASHERS AND FLAT<br>ERS. |  |  |  |  |
|                |                                            | CURBSIDE<br>IDENTIFICA                     | END<br>TION HOLE.                |                                              |                                                                                                                                          |  |  |  |  |

TEMPORARILY POSITION THE PARTITION PANEL AS SHOWN INTO THE VEHI-CLE AGAINST THE B-PILLAR ROOF BOW (OR USE A PREVIOUSLY VALI-DATED DRILL JIG) AND MARK THE FIVE (5) HOLE LOCATIONS IN THE B-PILLAR ROOF BOW AS SHOWN. REMOVE THE PARTITION PANEL AND **USING 1/2" DIAMETER** DRILL BIT WITH STOP DRILL THE FIVE (5) MOUNTING HOLÈŚ.

APPLY PRIMER TO ALL RAW SHEET METAL EDG-ES.

INSERT AND SET THE FIVE (5) 5/16" PLUSNUTS AS SHOWN.

Assembly/Installation Instructions and Owners Manual

| PARTS YOU WILL | 1/2" DIA. DRILL BIT<br>WITH STOP     | DRILL                            | PAINT MARKER or CEN-<br>TER PUNCH | PRIMER |
|----------------|--------------------------------------|----------------------------------|-----------------------------------|--------|
| USE FOR        | 1/2" DIA.                            |                                  | A STATE                           |        |
| <b>06 B</b>    | FAS0091<br>5/16-18 PLUSNUT (4)<br>EA | PLUSNUT GUN OR SET-<br>TING TOOL |                                   |        |
| High roof      | Ŷ                                    | Ţ                                |                                   |        |