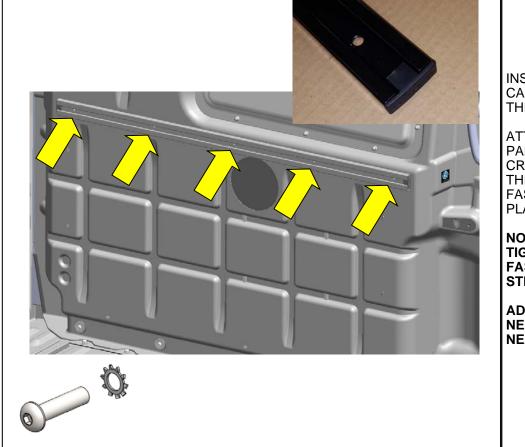

# Instructions for Step 01

Assembly/Installation Instructions and Owners Manual

| PARTS YOU WILL | 1/2" DIA. DRILL BIT<br>WITH STOP  | DRILL               | 1-3/16" HOLE | SAW                                                                                                                                                                                                                                                                                                                                                                                                                                                                                                                                                                                                                                                                                                                                                                                                                                                                                                                                                                                                                                                                                                                                                                                                                                                                                                                                                                                                                                                                                                                                                                  | PLUSNUT GUN OR SET-<br>TING TOOL                                                                                                                                                                                                                                                                 |  |  |
|----------------|-----------------------------------|---------------------|--------------|----------------------------------------------------------------------------------------------------------------------------------------------------------------------------------------------------------------------------------------------------------------------------------------------------------------------------------------------------------------------------------------------------------------------------------------------------------------------------------------------------------------------------------------------------------------------------------------------------------------------------------------------------------------------------------------------------------------------------------------------------------------------------------------------------------------------------------------------------------------------------------------------------------------------------------------------------------------------------------------------------------------------------------------------------------------------------------------------------------------------------------------------------------------------------------------------------------------------------------------------------------------------------------------------------------------------------------------------------------------------------------------------------------------------------------------------------------------------------------------------------------------------------------------------------------------------|--------------------------------------------------------------------------------------------------------------------------------------------------------------------------------------------------------------------------------------------------------------------------------------------------|--|--|
| USE FOR        | 1/2" DIA.                         |                     |              |                                                                                                                                                                                                                                                                                                                                                                                                                                                                                                                                                                                                                                                                                                                                                                                                                                                                                                                                                                                                                                                                                                                                                                                                                                                                                                                                                                                                                                                                                                                                                                      | Ţ                                                                                                                                                                                                                                                                                                |  |  |
| 02             | PAINT MARKER or CEN-<br>TER PUNCH | 49908-B FOOTER RAIL | PRIMER       |                                                                                                                                                                                                                                                                                                                                                                                                                                                                                                                                                                                                                                                                                                                                                                                                                                                                                                                                                                                                                                                                                                                                                                                                                                                                                                                                                                                                                                                                                                                                                                      | FAS0091<br>5/16-18 PLUSNUT (4) EA                                                                                                                                                                                                                                                                |  |  |
|                | A STATE                           |                     | S            |                                                                                                                                                                                                                                                                                                                                                                                                                                                                                                                                                                                                                                                                                                                                                                                                                                                                                                                                                                                                                                                                                                                                                                                                                                                                                                                                                                                                                                                                                                                                                                      | Ŷ                                                                                                                                                                                                                                                                                                |  |  |
| Instruct       | Instructions for Step <b>02</b>   |                     |              |                                                                                                                                                                                                                                                                                                                                                                                                                                                                                                                                                                                                                                                                                                                                                                                                                                                                                                                                                                                                                                                                                                                                                                                                                                                                                                                                                                                                                                                                                                                                                                      |                                                                                                                                                                                                                                                                                                  |  |  |
| TITH 10TH      |                                   | ard and             | ↓ 25/32"     | SHOWN<br>LY CRE<br>ED DRI<br>(4) HOL<br>CENTE<br>LOCAT<br>25/32" E<br>PILLAR<br>FACE A<br>ACROS<br>CURBS<br>11TH FI<br>SHOWN<br>NOTE: I<br>SHOWN<br>NOTE: I<br>SUPPLI<br>SHOWN<br>NOTE: I<br>SHOWN<br>NOTE: I<br>SHOWN<br>SHOWN<br>NOTE: I<br>SHOWN<br>SHOWN<br>NOTE: I<br>SHOWN<br>SHOWN<br>NOTE: I<br>SHOWN<br>SHOUL SH<br>SHOWN<br>SHOUL SH<br>SHOWN<br>SHOUL SH<br>SHOWN<br>SH<br>SHOWN<br>SH<br>SHOWN<br>SH<br>SHOWN<br>SH<br>SH<br>SHOWN<br>SH<br>SH<br>SH<br>SH<br>SH<br>SH<br>SH<br>SH<br>SH<br>SH<br>SH<br>SH<br>SH | IF THE VEHICLE IS<br>ED WITH FOOTWELL<br>HE FIRST FLOOR RIB<br>E UNDER THE FOOT-<br>RIM. MARK THE FOUR<br>ATIONS. USE THE<br>GAW TO CUT THRU<br>OORMAT (IF SUP-<br>DRILL THRU THE VE-<br>FLOOR USING 1/2"<br>FER DRILL BIT WITH<br>PRIMER TO ALL RAW<br>METAL EDGES. IN-<br>IND SET THE FOUR (4) |  |  |