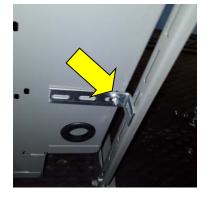

# Instructions for Step 06 B-High roof

Assembly/Installation Instructions and Owners Manual

| PARTS YOU WILL                             | 51778-B, CS MTG BRKT<br>(1) EACH | FAS0187<br>SCREW, HH M6-1X22 SS<br>(2) EACH | FAS0066<br>1/4" LOCKWA<br>(2) EACH | SHER                                       |                                                                                                                                                                   |  |  |  |
|--------------------------------------------|----------------------------------|---------------------------------------------|------------------------------------|--------------------------------------------|-------------------------------------------------------------------------------------------------------------------------------------------------------------------|--|--|--|
| USE FOR                                    | 0 0                              |                                             |                                    |                                            |                                                                                                                                                                   |  |  |  |
| 07                                         | DRILL/DRIVER                     | 3/16" HEX DRIVER BIT                        |                                    |                                            |                                                                                                                                                                   |  |  |  |
|                                            |                                  |                                             |                                    |                                            |                                                                                                                                                                   |  |  |  |
| Instructions for Step 07                   |                                  |                                             |                                    |                                            |                                                                                                                                                                   |  |  |  |
| ATTACH CURBSIDE MOUNTING BRACKET AS SHOWN. |                                  |                                             |                                    |                                            |                                                                                                                                                                   |  |  |  |
| FAS0187                                    |                                  |                                             | BUTTON H<br>NOT USE!               | ATTAC<br>MOUN<br>THE B-<br>SECUF<br>1X22 S | TION SHOWS<br>ASTENER, DO<br>AS0187 HH M6<br>VN IN 3D MODEL.<br>TING BRACKET TO<br>PILLAR AS SHOWN.<br>RE USING HH M6<br>IS FASTENERS AND<br>OCK WASHERS AS<br>N. |  |  |  |