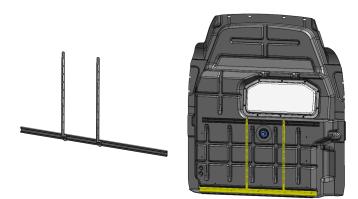

| Х                                     |                                                      |                                                                                                |                                     |  |
| UH50: 5" hook            | Х                                                                                                         |                                                                                                | Х                                     |                                                      |                                                                                                |                                     |  |

### PARFTCRG (shown in yellow) Cargo side hardware mounting kit installed



#### PARFTCAB (shown below in yellow) Cab side hardware mounting kit installed



## **PARHDW Fastener Kit**

Fastener kits allow for installation of smaller and lighter (up to 12 lbs.) Allows accessories to be directly mounted to the partition, such as: fire extinguisher, flare kit, first aid kits, acc.

### PAGE 2 of 2

The information contained in this document is the sole property of ADRIAN STEEL COMPANY. ADRIAN STEEL COMPANY retains the right to modify and/or change the product of its design at any time without prior notification.



## **Assembly/Installation Instructions and Owners Manual**



(PARFTM SHOWN)

# COMPOSITE PARTITIONS PARFTM & PARFTM-NW PARFTH & PARFTH-NW FOR FORD TRANSIT FSV, MID AND HIGH ROOF VANS



Assembly/Installation Instructions and Owners Manual

PAGE 2

- P