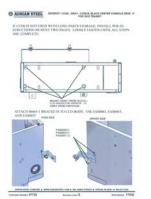

Assembly/Installation Instructions and Owners Manual

| PARTS YOU WILL<br>USE FOR | 51777-B<br>CROSS CHANNEL<br>ASSM., (1) EACH | FAS0711, SPRING CLIPS<br>(2) EACH | FAS0248, 5/16'<br>NUT<br>(4) EACH |                                                                                                                                                                                | FAS0552, 5/16" FLAT<br>WASHERS<br>(4) EACH                                                                                                                                                                                                                                                                                                             |
|---------------------------|---------------------------------------------|-----------------------------------|-----------------------------------|--------------------------------------------------------------------------------------------------------------------------------------------------------------------------------|--------------------------------------------------------------------------------------------------------------------------------------------------------------------------------------------------------------------------------------------------------------------------------------------------------------------------------------------------------|
| STEP                      |                                             |                                   | 0                                 |                                                                                                                                                                                |                                                                                                                                                                                                                                                                                                                                                        |
| 09                        | DRILL/DRIVER                                | 1/2" SOCKET                       |                                   |                                                                                                                                                                                |                                                                                                                                                                                                                                                                                                                                                        |
|                           |                                             |                                   |                                   |                                                                                                                                                                                |                                                                                                                                                                                                                                                                                                                                                        |
| Instruct                  | ions for S                                  | Step <b>09</b>                    |                                   |                                                                                                                                                                                |                                                                                                                                                                                                                                                                                                                                                        |
| AND 9TH SLOTS F           | ROM THE CURBSIDE                            |                                   | SS CHAN-SIDE                      | CLIPS<br>CHANN<br>WITH 1<br>TION T<br>SIDE C<br>POSITI<br>CHANN<br>CURBS<br>STREE<br>BRACK<br>SHOW<br>ATTAC<br>CHANN<br>MOUN<br>(PLUSI<br>FACING<br>OF VEI<br>5/16" F<br>LOCKN | CH TWO SPRING<br>TO THE CROSS<br>NEL AS SHOWN<br>FHREADED POR-<br>OWARDS THE IN-<br>OF THE CHANNEL.<br>NON THE CROSS<br>NEL OVER THE<br>SIDE AND<br>TSIDE MOUNTING<br>(ET STUDS AS<br>N.<br>CH THE CROSS<br>NEL TO THE<br>TING BRACKETS<br>NUTS SHOULD BE<br>G TOWARDS BACK<br>HICLE) USING THE<br>LAT WASHERS AND<br>NUTS AS SHOWN-<br>IGHTEN FASTEN- |

Assembly/Installation Instructions and Owners Manual

| STEP<br>10<br>STEP<br>10<br>STEP<br>10<br>STEP<br>10<br>STEP<br>10<br>STEP<br>10<br>STEP<br>10<br>STEP<br>10<br>STEP<br>10<br>STEP<br>10<br>STEP<br>10<br>STEP<br>10<br>STEP<br>10<br>STEP<br>10<br>STEP<br>10<br>STEP<br>10<br>STEP<br>10<br>STEP<br>10<br>STEP<br>10<br>STEP<br>10<br>STEP<br>10<br>STEP<br>10<br>STEP<br>10<br>STEP<br>10<br>STEP<br>10<br>STEP<br>10<br>STEP<br>10<br>STEP<br>10<br>STEP<br>10<br>STEP<br>10<br>STEP<br>10<br>STEP<br>10<br>STEP<br>10<br>STEP<br>10<br>STEP<br>10<br>STEP<br>10<br>STEP<br>10<br>STEP<br>10<br>STEP<br>10<br>STEP<br>10<br>STEP<br>10<br>STEP<br>10<br>STEP<br>10<br>STEP<br>10<br>STEP<br>10<br>STEP<br>10<br>STEP<br>10<br>STEP<br>10<br>STEP<br>10<br>STEP<br>10<br>STEP<br>10<br>STEP<br>10<br>STEP<br>10<br>STEP<br>10<br>STEP<br>10<br>STEP<br>10<br>STEP<br>10<br>STEP<br>10<br>STEP<br>10<br>STEP<br>10<br>STEP<br>10<br>STEP<br>10<br>STEP<br>10<br>STEP<br>10<br>STEP<br>10<br>STEP<br>10<br>STEP<br>10<br>STEP<br>10<br>STEP<br>10<br>STEP<br>10<br>STEP<br>10<br>STEP<br>10<br>STEP<br>10<br>STEP<br>10<br>STEP<br>10<br>STEP<br>10<br>STEP<br>10<br>STEP<br>10<br>STEP<br>10<br>STEP<br>10<br>STEP<br>10<br>STEP<br>10<br>STEP<br>10<br>STEP<br>10<br>STEP<br>10<br>STEP<br>10<br>STEP<br>10<br>STEP<br>10<br>STEP<br>10<br>STEP<br>10<br>STEP<br>10<br>STEP<br>10<br>STEP<br>10<br>STEP<br>10<br>STEP<br>10<br>STEP<br>10<br>STEP<br>10<br>STEP<br>10<br>STEP<br>10<br>STEP<br>10<br>STEP<br>10<br>STEP<br>10<br>STEP<br>10<br>STEP<br>10<br>STEP<br>10<br>STEP<br>10<br>STEP<br>10<br>STEP<br>10<br>STEP<br>10<br>STEP<br>10<br>STEP<br>10<br>STEP<br>10<br>STEP<br>10<br>STEP<br>10<br>STEP<br>10<br>STEP<br>10<br>STEP<br>10<br>STEP<br>10<br>STEP<br>10<br>STEP<br>10<br>STEP<br>10<br>STEP<br>10<br>STEP<br>10<br>STEP<br>10<br>STEP<br>10<br>STEP<br>10<br>STEP<br>10<br>STEP<br>10<br>STEP<br>10<br>STEP<br>10<br>STEP<br>10<br>STEP<br>10<br>STEP<br>10<br>STEP<br>10<br>STEP<br>10<br>STEP<br>10<br>STEP<br>10<br>STEP<br>10<br>STEP<br>10<br>STEP<br>10<br>STEP<br>10<br>STEP<br>10<br>STEP<br>10<br>STEP<br>10<br>STEP<br>10<br>STEP<br>10<br>STEP<br>10<br>STEP<br>10<br>STEP<br>10<br>STEP<br>10<br>STEP<br>10<br>STEP<br>10<br>STEP<br>10<br>STEP<br>10<br>STEP<br>10<br>STEP<br>10<br>STEP<br>10<br>STEP<br>10<br>STEP<br>10<br>STEP<br>10<br>STEP<br>10<br>STEP<br>10<br>STEP<br>10<br>STEP<br>10<br>STEP<br>10<br>STEP<br>10<br>STEP<br>10<br>STEP<br>10<br>STEP<br>10<br>STEP<br>10<br>STE<br>10<br>STEP<br>10<br>STEP<br>10<br>STEP<br>10<br>STEP<br>10<br>STEP<br>10<br>STEP<br>10<br>STEP<br>10<br>STEP<br>10<br>STEP<br>10<br>STEP<br>10<br>STEP<br>10<br>STEP<br>10<br>STEP<br>10<br>STEP<br>10<br>STEP<br>10<br>STEP<br>10<br>STEP<br>10<br>STEP<br>10<br>STEP<br>10<br>STEP<br>10<br>STEP<br>10<br>STEP<br>10<br>STEP<br>10<br>STEP<br>10<br>STEP<br>10<br>STEP<br>10<br>STEP<br>10<br>STEP<br>10<br>STEP<br>10<br>STEP<br>10<br>STEP<br>10<br>STEP<br>10<br>STEP<br>10<br>STEP<br>10<br>STEP<br>10<br>STEP<br>10<br>STEP<br>10<br>STEP<br>10<br>STEP<br>10<br>STEP<br>10<br>STEP<br>10<br>STEP<br>10<br>STEP<br>10<br>STEP<br>10<br>STEP<br>10<br>STEP<br>10<br>STEP<br>10<br>STEP<br>10<br>STEP<br>10<br>STEP<br>10<br>STEP<br>10<br>STEP<br>10<br>STEP<br>10<br>STEP<br>10<br>STEP<br>10<br>STEP<br>10<br>STEP | PARTS YOU WILL | 51782-B<br>ACC. MTG. CHANNEL<br>(2) EACH | FAS0018<br>1/4X5/8 HH SFLG SCRW<br>(4) EACH | DRILL/DRI\                       | /ER                                                                                                                                    | 7/16" SOCKET                                                                                                                                                                                                                         |  |  |  |
|---------------------------------------------------------------------------------------------------------------------------------------------------------------------------------------------------------------------------------------------------------------------------------------------------------------------------------------------------------------------------------------------------------------------------------------------------------------------------------------------------------------------------------------------------------------------------------------------------------------------------------------------------------------------------------------------------------------------------------------------------------------------------------------------------------------------------------------------------------------------------------------------------------------------------------------------------------------------------------------------------------------------------------------------------------------------------------------------------------------------------------------------------------------------------------------------------------------------------------------------------------------------------------------------------------------------------------------------------------------------------------------------------------------------------------------------------------------------------------------------------------------------------------------------------------------------------------------------------------------------------------------------------------------------------------------------------------------------------------------------------------------------------------------------------------------------------------------------------------------------------------------------------------------------------------------------------------------------------------------------------------------------------------------------------------------------------------------------------------------------------------------------------------------------------------------------------------------------------------------------------------------------------------------------------------------------------------------------------------------------------------------------------------------------------------------------------------------------------------------------------------------------------------------------------------------------------------------------------------------------------------------------------------------------------------------------------------------------------------------------------------------------------------------------------------------------------------------------------------------------------------------------------------------------------------------------------------------------------------------------------------------------------------------------------------------------------------------------------------------------------------------------------------------------------------------------------------------------------------------------------------------------------------------------------------------|----------------|------------------------------------------|---------------------------------------------|----------------------------------|----------------------------------------------------------------------------------------------------------------------------------------|--------------------------------------------------------------------------------------------------------------------------------------------------------------------------------------------------------------------------------------|--|--|--|
| ATTACH ACCESSORY MOUNTING CHANNELS AS SHOWN.<br>ATTACH ACCESSORY MOUNTING CHANNELS AS SHOWN.<br>ATTACH ACCESSORY MOUNTING CHANNELS AS SHOWN.<br>NOTE: LARGE FLANGE<br>ORIENTATION IS OP-<br>TIONAL FOR MOUNTING<br>ACCESSORIES.<br>ATTACH TWO ACCESSO-<br>RY MOUNTING CHANNELS<br>TO THE FOOTER AND<br>CROSS CHANNEL AS<br>SHOWN.<br>POSITION THE MOUNTING<br>CHANNELS OVER THE<br>FRONT FACE (CAB SIDE)<br>OF THE FOOTER AND<br>CROSS CHANNEL AS<br>SHOWN.<br>POSITION THE MOUNTING<br>CHANNELS OVER THE<br>FRONT FACE (CAB SIDE)<br>OF THE FOOTER AND<br>CROSS CHANNEL WITH<br>THE MOUNTING CHANNELS<br>ATTACH THE CHANNELS                                                                                                                                                                                                                                                                                                                                                                                                                                                                                                                                                                                                                                                                                                                                                                                                                                                                                                                                                                                                                                                                                                                                                                                                                                                                                                                                                                                                                                                                                                                                                                                                                                                                                                                                                                                                                                                                                                                                                                                                                                                                                                                                                                                                                                                                                                                                                                                                                                                                                                                                                                                                                                                                                 |                |                                          |                                             |                                  |                                                                                                                                        |                                                                                                                                                                                                                                      |  |  |  |
| ATTACH ACCESSORY MOUNTING CHANNELS AS SHOWN.<br>FILT ARGE FLANGE<br>ORIENTATION IS OP-<br>TIONAL FOR MOUNT-<br>ING ACCESSORIES.<br>ATTACH TWO ACCESSO-<br>RY MOUNTING CHANNELS<br>TO THE FOOTER AND<br>CROSS CHANNEL AS<br>SHOWN.<br>POSITION THE MOUNTING<br>CHANNELS OVER THE<br>FRONT FACE (CAB SIDE)<br>OF THE FOOTER AND<br>CROSS CHANNEL WITH<br>THE MOUNTING CHAN-<br>NELS J-LEGS FACING<br>REARWARD.<br>ATTACH THE CHANNELS                                                                                                                                                                                                                                                                                                                                                                                                                                                                                                                                                                                                                                                                                                                                                                                                                                                                                                                                                                                                                                                                                                                                                                                                                                                                                                                                                                                                                                                                                                                                                                                                                                                                                                                                                                                                                                                                                                                                                                                                                                                                                                                                                                                                                                                                                                                                                                                                                                                                                                                                                                                                                                                                                                                                                                                                                                                                           | Ι              |                                          |                                             |                                  |                                                                                                                                        |                                                                                                                                                                                                                                      |  |  |  |
| RY MOUNTING CHANNELS<br>TO THE FOOTER AND<br>CROSS CHANNEL AS<br>SHOWN.<br>POSITION THE MOUNTING<br>CHANNELS OVER THE<br>FRONT FACE (CAB SIDE)<br>OF THE FOOTER AND<br>CROSS CHANNEL WITH<br>THE MOUNTING CHAN-<br>NELS J-LEGS FACING<br>REARWARD.<br>ATTACH THE CHANNELS                                                                                                                                                                                                                                                                                                                                                                                                                                                                                                                                                                                                                                                                                                                                                                                                                                                                                                                                                                                                                                                                                                                                                                                                                                                                                                                                                                                                                                                                                                                                                                                                                                                                                                                                                                                                                                                                                                                                                                                                                                                                                                                                                                                                                                                                                                                                                                                                                                                                                                                                                                                                                                                                                                                                                                                                                                                                                                                                                                                                                                     | _              |                                          |                                             |                                  |                                                                                                                                        |                                                                                                                                                                                                                                      |  |  |  |
| SCREWS AND FASTEN                                                                                                                                                                                                                                                                                                                                                                                                                                                                                                                                                                                                                                                                                                                                                                                                                                                                                                                                                                                                                                                                                                                                                                                                                                                                                                                                                                                                                                                                                                                                                                                                                                                                                                                                                                                                                                                                                                                                                                                                                                                                                                                                                                                                                                                                                                                                                                                                                                                                                                                                                                                                                                                                                                                                                                                                                                                                                                                                                                                                                                                                                                                                                                                                                                                                                             |                |                                          | ORIENTATIC<br>TIONAL FOR<br>ING ACCESS      | ON IS OP-<br>R MOUNT-<br>SORIES. | RY MO<br>TO THI<br>CROSS<br>SHOW<br>POSITI<br>CHANN<br>FRONT<br>OF THI<br>CROSS<br>THE M<br>NELS S<br>REARV<br>ATTAC<br>USING<br>SCREV | UNTING CHANNELS<br>E FOOTER AND<br>S CHANNEL AS<br>N.<br>ON THE MOUNTING<br>NELS OVER THE<br>FACE (CAB SIDE)<br>E FOOTER AND<br>S CHANNEL WITH<br>OUNTING CHAN-<br>J-LEGS FACING<br>VARD.<br>CHANNELS<br>1/4 FLANGE<br>VS AND FASTEN |  |  |  |