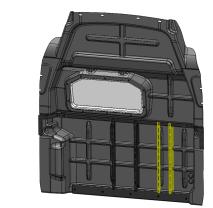

|                                                                                                |                                     |  |
| UH50: 5" hook            | Х                                                                                                         |                                                                                                | Х                                     |                                                      |                                                                                                |                                     |  |

### PARFTCRG (shown in yellow) Cargo side hardware mounting kit installed



#### PARFTCAB (shown below in yellow) Cab side hardware mounting kit installed



## **PARHDW Fastener Kit**

Fastener kits allow for installation of smaller and lighter (up to 12 lbs.) Allows accessories to be directly mounted to the partition, such as: fire extinguisher, flare kit, first aid kits, acc.

### PAGE 2 of 2

The information contained in this document is the sole property of ADRIAN STEEL COMPANY. ADRIAN STEEL COMPANY retains the right to modify and/or change the product of its design at any time without prior notification.



## **Assembly/Installation Instructions and Owners Manual**



(PARFTM SHOWN)

# COMPOSITE PARTITIONS PARFTM & PARFTM-NW PARFTH & PARFTH-NW FOR FORD TRANSIT FSV, MID AND HIGH ROOF VANS



Assembly/Installation Instructions and Owners Manual

PAGE 2

- PRECAUTIONS -



ADDITIONAL TOOLS MAY BE NEEDED FOR THIS INSTALLATION AND THEY WILL