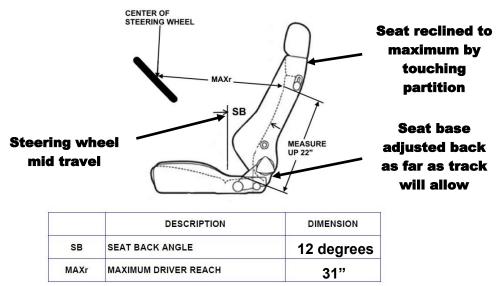

## FORD TRANSIT HIGH-ROOF PARTITION



**PRODUCT WEIGHT** 

## 77 LBS

WIDTH x DEPTH x HEIGHT

## 68.3" x 8.25" x 75.2"

CAPACITY

N/A

COLOR

**BLACK** 

CATALOG NUMBER

## PARFTH

### **PRODUCT FEATURES**

Composite partition for FORD TRANSIT HIGH-ROOF provides a semi-sealed solution for separating the cab area from the cargo area. The composite partition features a full perimeter bulb seal that seals off the majority of the airflow from the cab area to the cargo area. This feature provides better climate control for the cab area and reduces noise transfer from the cargo area to the cab area.

\*\* This will NOT work with dual side sliding door option \*\*

## **Driver Comfort Details**



# SEE PAGE 2 FOR APPLICATION NOTES AND ACCESSORIES, OTHER PRODUCTS THAT WORK WITH THIS UNIT.

#### PAGE 1 of 2

The information contained in this document is the sole property of ADRIAN STEEL COMPANY. ADRIAN STEEL COMPANY retains the right to modify and/or change the product of its design at any time without prior notification.





# **Accessory Chart**

|                          | Cargo Side                                                                                                |                                                                                                |                                       | Cab Side                                             |                                                                                                |