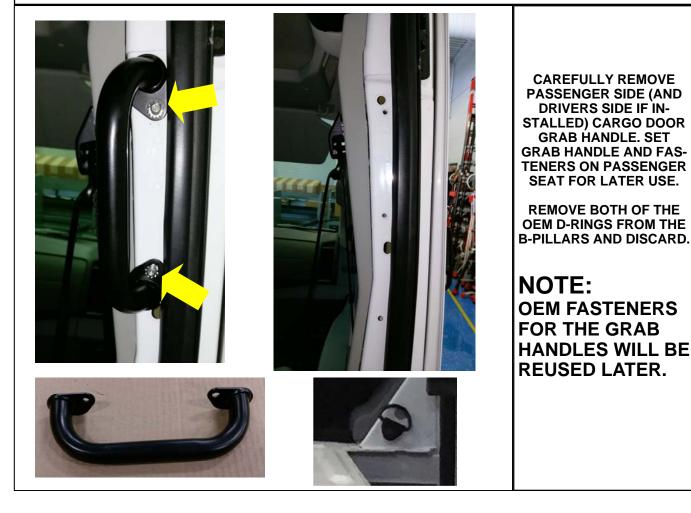

Assembly/Installation Instructions and Owners Manual

| PARTS YOU WILL<br>USE FOR<br>STEP<br>14 | OEM GRAB HANDLE(S)<br>FROM STEP 01 | OEM FASTENERS FROM<br>STEP 01 | 10MM SOCI | KET                                                                                                                           |                                                                                                                                                                                                                                                                                        |
|-----------------------------------------|------------------------------------|-------------------------------|-----------|-------------------------------------------------------------------------------------------------------------------------------|----------------------------------------------------------------------------------------------------------------------------------------------------------------------------------------------------------------------------------------------------------------------------------------|
|                                         | IONS FOR S                         | _                             |           | TION F<br>TERED<br>THAT I<br>AND H<br>ALIGNI<br>LOCAT<br>DLE(S)<br>(REMC<br>ATTAC<br>AND S<br>STREE<br>DOOR<br>HANDL<br>(CURB | RE THAT THE PARTI-<br>PANEL IS CEN-<br>D IN VEHICLE AND<br>MOUNTING SLOTS<br>OLES ARE<br>ED.<br>TE OEM GRAB HAN-<br>AND FASTENERS<br>OVED IN STEP 01).<br>THE CURBSIDE<br>TREETSIDE (IF<br>ETSIDE CARGO<br>IS PRESENT) GRAB<br>LE(S) TO PARTITION<br>SIDE SHOWN) US-<br>IE OEM FASTEN- |