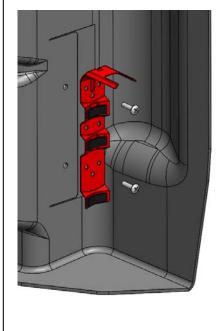

# Instructions for Step 06 B-High roof

Assembly/Installation Instructions and Owners Manual

| PARTS YOU WILL                             | 51778-B, CS MTG BRKT<br>(1) EACH | FAS0187<br>SCREW, HH M6-1X22 SS<br>(2) EACH | FAS0066<br>1/4" LOCKWA<br>(2) EACH | SHER                                       |                                                                                                                                                                   |  |  |  |
|--------------------------------------------|----------------------------------|---------------------------------------------|------------------------------------|--------------------------------------------|-------------------------------------------------------------------------------------------------------------------------------------------------------------------|--|--|--|
| USE FOR                                    | 0 0                              |                                             |                                    |                                            |                                                                                                                                                                   |  |  |  |
| 07                                         | DRILL/DRIVER                     | 3/16" HEX DRIVER BIT                        |                                    |                                            |                                                                                                                                                                   |  |  |  |
|                                            |                                  |                                             |                                    |                                            |                                                                                                                                                                   |  |  |  |
| Instructions for Step 07                   |                                  |                                             |                                    |                                            |                                                                                                                                                                   |  |  |  |
| ATTACH CURBSIDE MOUNTING BRACKET AS SHOWN. |                                  |                                             |                                    |                                            |                                                                                                                                                                   |  |  |  |
| FAS0187                                    |                                  |                                             | BUTTON H<br>NOT USE!               | ATTAC<br>MOUN<br>THE B-<br>SECUF<br>1X22 S | TION SHOWS<br>ASTENER, DO<br>AS0187 HH M6<br>VN IN 3D MODEL.<br>TING BRACKET TO<br>PILLAR AS SHOWN.<br>RE USING HH M6<br>IS FASTENERS AND<br>OCK WASHERS AS<br>N. |  |  |  |

Assembly/Installation Instructions and Owners Manual

| PARTS YOU WILL | 51779-B, SS MTG BRKT<br>(1) EACH        | FAS0708<br>BHCS 5/16X1.25<br>(2) EACH  | FAS033<br>BHCS M6X1.0<br>(2) EACH                            | FAS0552, 5/16" FLAT<br>WASHERS<br>(2) EACH                                                                                                                                                                                                                                                             |  |  |  |  |
|----------------|-----------------------------------------|----------------------------------------|--------------------------------------------------------------|--------------------------------------------------------------------------------------------------------------------------------------------------------------------------------------------------------------------------------------------------------------------------------------------------------|--|--|--|--|
|                |                                         | ο                                      | R                                                            | 0                                                                                                                                                                                                                                                                                                      |  |  |  |  |
| 08             | FAS0085<br>5/16" LOCKWASHER<br>(2) EACH | FAS0066<br>1/4" LOCKWASHER<br>(2) EACH | DRILL/DRIVER                                                 | 3/16" OR M6<br>HEX DRIVER BIT                                                                                                                                                                                                                                                                          |  |  |  |  |
|                | o                                       | R                                      |                                                              |                                                                                                                                                                                                                                                                                                        |  |  |  |  |
| Instruct       | Instructions for Step 08                |                                        |                                                              |                                                                                                                                                                                                                                                                                                        |  |  |  |  |
|                | TSIDE MOUNTING BR                       | RACKET AS SHOWN.                       | M<br>TH<br>SE<br>IF<br>CL<br>NU<br>LC<br>HJ<br>PL<br>FA<br>W | TACH THE STREETSIDE<br>OUNTING BRACKET TO<br>HE B-PILLAR AS SHOWN.<br>ECURE.<br>THE B-PILLAR IN-<br>LUDES OEM WELD<br>JTS, USE THE METRIC<br>& FASTENERS AND 1/4"<br>OCKWASHERS. IF YOU<br>AVE INSTALLED 5/16<br>LUSNUTS, USE THE 5/16"<br>ASTENERS, 5/16" LOCK<br>ASHERS AND FLAT<br>ASHERS AS SHOWN. |  |  |  |  |