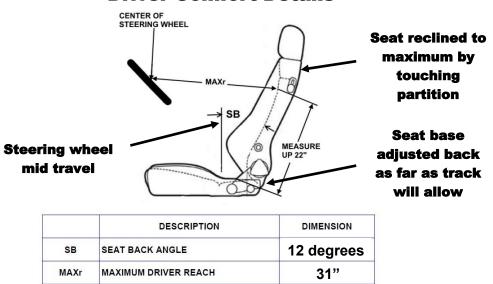

## FORD TRANSIT HIGH-ROOF PARTITION





**77 LBS** 

68.3" x 8.25" x 75.2"

N/A

**BLACK** 

## PARFTH-NW

### **PRODUCT FEATURES**

Composite partition for FORD TRANSIT HIGH-ROOF provides a semi-sealed solution for separating the cab area from the cargo area. The composite partition features a full perimeter bulb seal that seals off the majority of the airflow from the cab area to the cargo area. This feature provides better climate control for the cab area and reduces noise transfer from the cargo area to the cab area. \*\* This will NOT work with dual side sliding door option \*\*



### **Driver Comfort Details**

#### PAGE 1 of 2

The information contained in this document is the sole property of ADRIAN STEEL COMPANY. ADRIAN STEEL COMPANY retains the right to modify and/or change the product of its design at any time without prior notification.



# **Accessory Chart**

|                          | Cargo Side                                                                                                |                                                                                                |                                       | Cab Side                                             |                                                                                                |                                     |  |
|--------------------------|---------