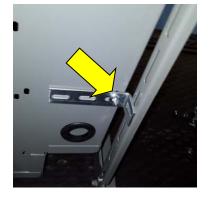

# Instructions for Step 06 B-High roof

Assembly/Installation Instructions and Owners Manual

| PARTS YOU WILL                             | 51778-B, CS MTG BRKT<br>(1) EACH | FAS0187<br>SCREW, HH M6-1X22 SS<br>(2) EACH | FAS0066<br>1/4" LOCKWA<br>(2) EACH | SHER                                       |                                                                                                                                                                   |  |  |  |
|--------------------------------------------|----------------------------------|---------------------------------------------|------------------------------------|--------------------------------------------|-------------------------------------------------------------------------------------------------------------------------------------------------------------------|--|--|--|
| USE FOR                                    | 0 0                              |                                             |                                    |                                            |                                                                                                                                                                   |  |  |  |
| 07                                         | DRILL/DRIVER                     | 3/16" HEX DRIVER BIT                        |                                    |                                            |                                                                                                                                                                   |  |  |  |
|                                            |                                  |                                             |                                    |                                            |                                                                                                                                                                   |  |  |  |
| Instructions for Step 07                   |                                  |                                             |                                    |                                            |                                                                                                                                                                   |  |  |  |
| ATTACH CURBSIDE MOUNTING BRACKET AS SHOWN. |                                  |                                             |                                    |                                            |                                                                                                                                                                   |  |  |  |
| FAS0187                                    |                                  |                                             | BUTTON H<br>NOT USE!               | ATTAC<br>MOUN<br>THE B-<br>SECUF<br>1X22 S | TION SHOWS<br>ASTENER, DO<br>AS0187 HH M6<br>VN IN 3D MODEL.<br>TING BRACKET TO<br>PILLAR AS SHOWN.<br>RE USING HH M6<br>IS FASTENERS AND<br>OCK WASHERS AS<br>N. |  |  |  |

### ATTACH STREETSIDE MOUNTING BRACKET AS SHOWN.