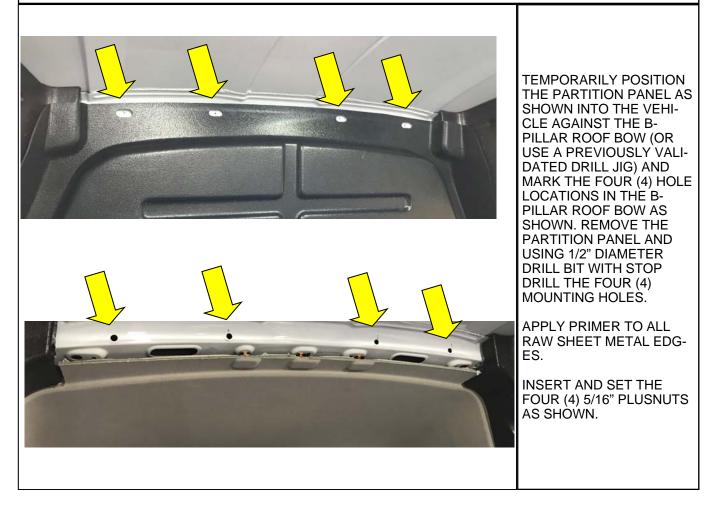

TEMPORARILY POSITION THE PARTITION PANEL AS SHOWN INTO THE VEHI-CLE AGAINST THE B-PILLAR ROOF BOW (OR USE A PREVIOUSLY VALI-DATED DRILL JIG) AND MARK THE FIVE (5) HOLE LOCATIONS IN THE B-PILLAR ROOF BOW AS SHOWN. REMOVE THE PARTITION PANEL AND **USING 1/2" DIAMETER** DRILL BIT WITH STOP DRILL THE FIVE (5) MOUNTING HOLÈŚ.

APPLY PRIMER TO ALL RAW SHEET METAL EDG-ES.

INSERT AND SET THE FIVE (5) 5/16" PLUSNUTS AS SHOWN.

Assembly/Installation Instructions and Owners Manual

| PARTS YOU WILL | 1/2" DIA. DRILL BIT<br>WITH STOP     | DRILL                            | PAINT MARKER or CEN-<br>TER PUNCH | PRIMER |
|----------------|--------------------------------------|----------------------------------|-----------------------------------|--------|
| USE FOR        | 1/2" DIA.                            |                                  | A STATE                           |        |
| <b>06 B</b>    | FAS0091<br>5/16-18 PLUSNUT (4)<br>EA | PLUSNUT GUN OR SET-<br>TING TOOL |                                   |        |
| High roof      | Ŷ                                    | Ţ                                |                                   |        |