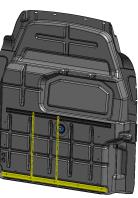

### PARFTCRG (shown in yellow) Cargo side hardware mounting kit installed

### PARFTCAB (shown below in yellow) Cab side hardware mounting kit installed