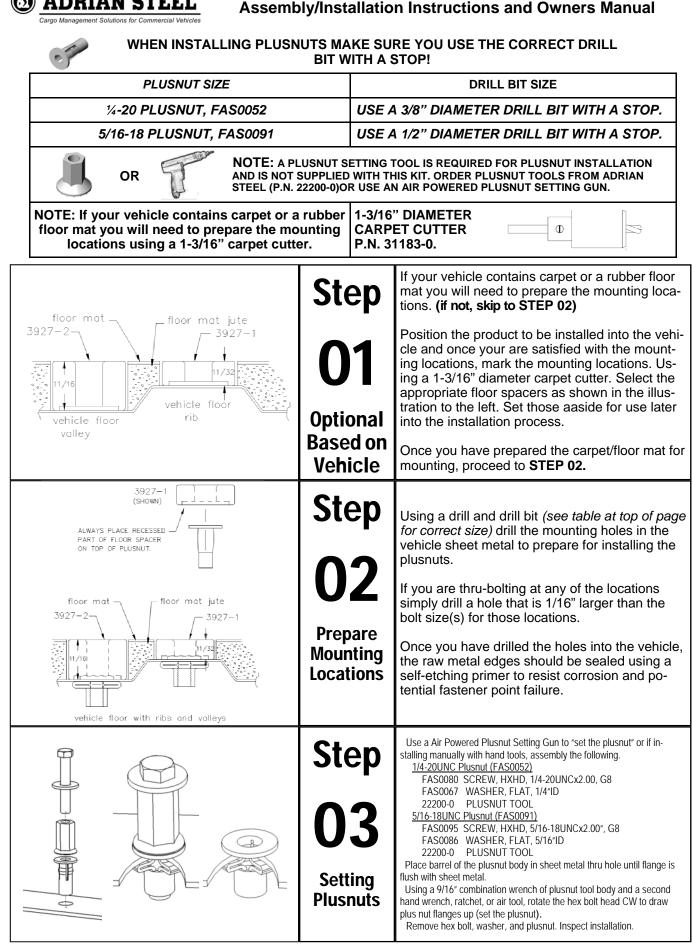

# Instructions for Step 01

Assembly/Installation Instructions and Owners Manual

| PARTS YOU WILL | 1/2" DIA. DRILL BIT<br>WITH STOP  | DRILL               | 1-3/16" HOLE | SAW                                                                                                                                                                                                                                                                                                                                                                                                                                                                                                                                                                                                                                                                                                                                                                                                                                                                                                                                                                                                                                                                                                                                                                                                                                                                                                                                                                                                                                                                                                                                                                  | PLUSNUT GUN OR SET-<br>TING TOOL                                                                                                                                                                                                                                                                 |  |  |  |
|----------------|-----------------------------------|---------------------|--------------|----------------------------------------------------------------------------------------------------------------------------------------------------------------------------------------------------------------------------------------------------------------------------------------------------------------------------------------------------------------------------------------------------------------------------------------------------------------------------------------------------------------------------------------------------------------------------------------------------------------------------------------------------------------------------------------------------------------------------------------------------------------------------------------------------------------------------------------------------------------------------------------------------------------------------------------------------------------------------------------------------------------------------------------------------------------------------------------------------------------------------------------------------------------------------------------------------------------------------------------------------------------------------------------------------------------------------------------------------------------------------------------------------------------------------------------------------------------------------------------------------------------------------------------------------------------------|--------------------------------------------------------------------------------------------------------------------------------------------------------------------------------------------------------------------------------------------------------------------------------------------------|--|--|--|
| USE FOR        | 1/2" DIA.                         |                     |              |                                                                                                                                                                                                                                                                                                                                                                                                                                                                                                                                                                                                                                                                                                                                                                                                                                                                                                                                                                                                                                                                                                                                                                                                                                                                                                                                                                                                                                                                                                                                                                      | Ţ                                                                                                                                                                                                                                                                                                |  |  |  |
| 02             | PAINT MARKER or CEN-<br>TER PUNCH | 49908-B FOOTER RAIL | PRIMER       |                                                                                                                                                                                                                                                                                                                                                                                                                                                                                                                                                                                                                                                                                                                                                                                                                                                                                                                                                                                                                                                                                                                                                                                                                                                                                                                                                                                                                                                                                                                                                                      | FAS0091<br>5/16-18 PLUSNUT (4) EA                                                                                                                                                                                                                                                                |  |  |  |
|                | A STATE                           |                     | S            |                                                                                                                                                                                                                                                                                                                                                                                                                                                                                                                                                                                                                                                                                                                                                                                                                                                                                                                                                                                                                                                                                                                                                                                                                                                                                                                                                                                                                                                                                                                                                                      | Ŷ                                                                                                                                                                                                                                                                                                |  |  |  |
| Instruct       | Instructions for Step <b>02</b>   |                     |              |                                                                                                                                                                                                                                                                                                                                                                                                                                                                                                                                                                                                                                                                                                                                                                                                                                                                                                                                                                                                                                                                                                                                                                                                                                                                                                                                                                                                                                                                                                                                                                      |                                                                                                                                                                                                                                                                                                  |  |  |  |
| TITH 10TH      |                                   | ard and             | ↓ 25/32"     | SHOWN<br>LY CRE<br>ED DRI<br>(4) HOL<br>CENTE<br>LOCAT<br>25/32" E<br>PILLAR<br>FACE A<br>ACROS<br>CURBS<br>11TH FI<br>SHOWN<br>NOTE: I<br>SHOWN<br>NOTE: I<br>SUPPLI<br>SHOWN<br>NOTE: I<br>SHOWN<br>NOTE: I<br>SHOWN<br>SHOWN<br>NOTE: I<br>SHOWN<br>SHOWN<br>NOTE: I<br>SHOWN<br>SHOWN<br>NOTE: I<br>SHOWN<br>SHOUL SH<br>SHOWN<br>SHOUL SH<br>SHOWN<br>SHOUL SH<br>SHOWN<br>SH<br>SHOWN<br>SH<br>SHOWN<br>SH<br>SHOWN<br>SH<br>SH<br>SHOWN<br>SH<br>SH<br>SH<br>SH<br>SH<br>SH<br>SH<br>SH<br>SH<br>SH<br>SH<br>SH<br>SH | IF THE VEHICLE IS<br>ED WITH FOOTWELL<br>HE FIRST FLOOR RIB<br>E UNDER THE FOOT-<br>RIM. MARK THE FOUR<br>ATIONS. USE THE<br>GAW TO CUT THRU<br>OORMAT (IF SUP-<br>DRILL THRU THE VE-<br>FLOOR USING 1/2"<br>FER DRILL BIT WITH<br>PRIMER TO ALL RAW<br>METAL EDGES. IN-<br>IND SET THE FOUR (4) |  |  |  |