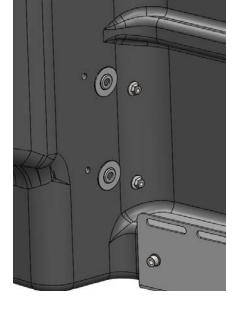

### PARFTCRG (shown in yellow) Cargo side hardware mounting kit installed

### PARFTCAB (shown below in yellow) Cab side hardware mounting kit installed