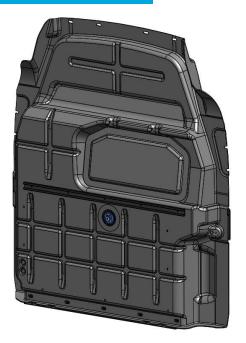

## FORD TRANSIT HIGH-ROOF PARTITION

**77 LBS** 

68.3" x 8.25" x 75.2"

N/A

**BLACK** 

### **PRODUCT FEATURES**

Composite partition for FORD TRANSIT HIGH-ROOF provides a semi-sealed solution for separating the cab area from the cargo area. The composite partition features a full perimeter bulb seal that seals off the majority of the airflow from the cab area to the cargo area. This feature provides better climate control for the cab area and reduces noise transfer from the cargo area to the cab area. \*\* This will NOT work with dual side sliding door option \*\*