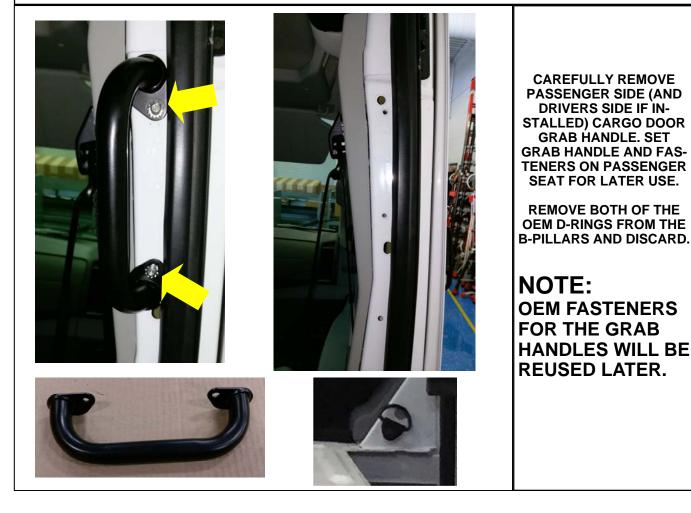

Assembly/Installation Instructions and Owners Manual

| PARTS YOU WILL<br>USE FOR<br>STEP<br>03                              | SMALL FLAT BLADE<br>SCREWDRIVER |         |                                |                                                                                                                                   |
|----------------------------------------------------------------------|---------------------------------|---------|--------------------------------|-----------------------------------------------------------------------------------------------------------------------------------|
| REMOVE UPPER<br>OEM LINER AND<br>MOUNTING BRAC<br>ET<br>(SHOWN REMOV | ск-                             | Step 03 | OEI<br>ST/<br>STF<br>PEF<br>MO | THE VEHICLE HAS AN<br>M LINER KIT IN-<br>ALLED, REMOVE THE<br>REETSIDE FRONT UP-<br>R PANEL AND THE<br>OUNTING BRACKET AS<br>OWN. |