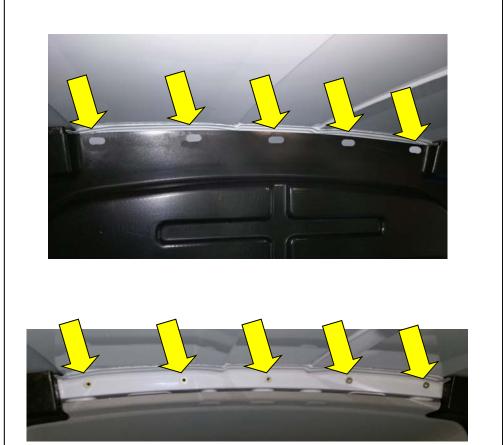

TEMPORARILY POSITION THE PARTITION PANEL AS SHOWN INTO THE VEHI-CLE AGAINST THE B-PILLAR ROOF BOW (OR USE A PREVIOUSLY VALI-DATED DRILL JIG) AND MARK THE FIVE (5) HOLE LOCATIONS IN THE B-PILLAR ROOF BOW AS SHOWN. REMOVE THE PARTITION PANEL AND **USING 1/2" DIAMETER** DRILL BIT WITH STOP DRILL THE FIVE (5) MOUNTING HOLÈŚ.

APPLY PRIMER TO ALL RAW SHEET METAL EDG-ES.

INSERT AND SET THE FIVE (5) 5/16" PLUSNUTS AS SHOWN.

Assembly/Installation Instructions and Owners Manual

| PARTS YOU WILL | 1/2" DIA. DRILL BIT<br>WITH STOP     | DRILL                            | PAINT MARKER or CEN-<br>TER PUNCH | PRIMER |
|----------------|--------------------------------------|----------------------------------|-----------------------------------|--------|
| USE FOR        | 1/2" DIA.                            |                                  | A STATE                           |        |
| <b>06 B</b>    | FAS0091<br>5/16-18 PLUSNUT (4)<br>EA | PLUSNUT GUN OR SET-<br>TING TOOL |                                   |        |
| High roof      | Ŷ                                    | Ţ                                |                                   |        |