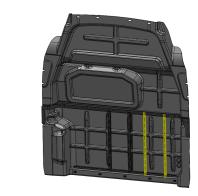

### PARFTCRG (shown in yellow) Cargo side hardware mounting kit installed

### PARFTCAB (shown below in yellow) Cab side hardware mounting kit installed