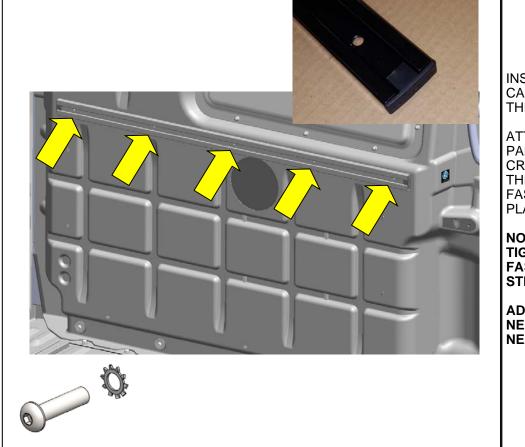

Assembly/Installation Instructions and Owners Manual

| STEP<br>10<br>STEP<br>10<br>STEP<br>10<br>STEP<br>10<br>STEP<br>10<br>STEP<br>10<br>STEP<br>10<br>STEP<br>10<br>STEP<br>10<br>STEP<br>10<br>STEP<br>10<br>STEP<br>10<br>STEP<br>10<br>STEP<br>10<br>STEP<br>10<br>STEP<br>10<br>STEP<br>10<br>STEP<br>10<br>STEP<br>10<br>STEP<br>10<br>STEP<br>10<br>STEP<br>10<br>STEP<br>10<br>STEP<br>10<br>STEP<br>10<br>STEP<br>10<br>STEP<br>10<br>STEP<br>10<br>STEP<br>10<br>STEP<br>10<br>STEP<br>10<br>STEP<br>10<br>STEP<br>10<br>STEP<br>10<br>STEP<br>10<br>STEP<br>10<br>STEP<br>10<br>STEP<br>10<br>STEP<br>10<br>STEP<br>10<br>STEP<br>10<br>STEP<br>10<br>STEP<br>10<br>STEP<br>10<br>STEP<br>10<br>STEP<br>10<br>STEP<br>10<br>STEP<br>10<br>STEP<br>10<br>STEP<br>10<br>STEP<br>10<br>STEP<br>10<br>STEP<br>10<br>STEP<br>10<br>STEP<br>10<br>STEP<br>10<br>STEP<br>10<br>STEP<br>10<br>STEP<br>10<br>STEP<br>10<br>STEP<br>10<br>STEP<br>10<br>STEP<br>10<br>STEP<br>10<br>STEP<br>10<br>STEP<br>10<br>STEP<br>10<br>STEP<br>10<br>STEP<br>10<br>STEP<br>10<br>STEP<br>10<br>STEP<br>10<br>STEP<br>10<br>STEP<br>10<br>STEP<br>10<br>STEP<br>10<br>STEP<br>10<br>STEP<br>10<br>STEP<br>10<br>STEP<br>10<br>STEP<br>10<br>STEP<br>10<br>STEP<br>10<br>STEP<br>10<br>STEP<br>10<br>STEP<br>10<br>STEP<br>10<br>STEP<br>10<br>STEP<br>10<br>STEP<br>10<br>STEP<br>10<br>STEP<br>10<br>STEP<br>10<br>STEP<br>10<br>STEP<br>10<br>STEP<br>10<br>STEP<br>10<br>STEP<br>10<br>STEP<br>10<br>STEP<br>10<br>STEP<br>10<br>STEP<br>10<br>STEP<br>10<br>STEP<br>10<br>STEP<br>10<br>STEP<br>10<br>STEP<br>10<br>STEP<br>10<br>STEP<br>10<br>STEP<br>10<br>STEP<br>10<br>STEP<br>10<br>STEP<br>10<br>STEP<br>10<br>STEP<br>10<br>STEP<br>10<br>STEP<br>10<br>STEP<br>10<br>STEP<br>10<br>STEP<br>10<br>STEP<br>10<br>STEP<br>10<br>STEP<br>10<br>STEP<br>10<br>STEP<br>10<br>STEP<br>10<br>STEP<br>10<br>STEP<br>10<br>STEP<br>10<br>STEP<br>10<br>STEP<br>10<br>STEP<br>10<br>STEP<br>10<br>STEP<br>10<br>STEP<br>10<br>STEP<br>10<br>STEP<br>10<br>STEP<br>10<br>STEP<br>10<br>STEP<br>10<br>STEP<br>10<br>STEP<br>10<br>STEP<br>10<br>STEP<br>10<br>STEP<br>10<br>STEP<br>10<br>STEP<br>10<br>STEP<br>10<br>STEP<br>10<br>STEP<br>10<br>STEP<br>10<br>STEP<br>10<br>STEP<br>10<br>STEP<br>10<br>STEP<br>10<br>STEP<br>10<br>STEP<br>10<br>STEP<br>10<br>STEP<br>10<br>STEP<br>10<br>STEP<br>10<br>STEP<br>10<br>STEP<br>10<br>STEP<br>10<br>STEP<br>10<br>STEP<br>10<br>STEP<br>10<br>STEP<br>10<br>STEP<br>10<br>STEP<br>10<br>STE<br>10<br>STEP<br>10<br>STEP<br>10<br>STEP<br>10<br>STEP<br>10<br>STEP<br>10<br>STEP<br>10<br>STEP<br>10<br>STEP<br>10<br>STEP<br>10<br>STEP<br>10<br>STEP<br>10<br>STEP<br>10<br>STEP<br>10<br>STEP<br>10<br>STEP<br>10<br>STEP<br>10<br>STEP<br>10<br>STEP<br>10<br>STEP<br>10<br>STEP<br>10<br>STEP<br>10<br>STEP<br>10<br>STEP<br>10<br>STEP<br>10<br>STEP<br>10<br>STEP<br>10<br>STEP<br>10<br>STEP<br>10<br>STEP<br>10<br>STEP<br>10<br>STEP<br>10<br>STEP<br>10<br>STEP<br>10<br>STEP<br>10<br>STEP<br>10<br>STEP<br>10<br>STEP<br>10<br>STEP<br>10<br>STEP<br>10<br>STEP<br>10<br>STEP<br>10<br>STEP<br>10<br>STEP<br>10<br>STEP<br>10<br>STEP<br>10<br>STEP<br>10<br>STEP<br>10<br>STEP<br>10<br>STEP<br>10<br>STEP<br>10<br>STEP<br>10<br>STEP<br>10<br>STEP<br>10<br>STEP<br>10<br>STEP<br>10<br>STEP<br>10<br>STEP | PARTS YOU WILL | 51782-B<br>ACC. MTG. CHANNEL<br>(2) EACH | FAS0018<br>1/4X5/8 HH SFLG SCRW<br>(4) EACH | DRILL/DRI\                       | /ER                                                                                                                                    | 7/16" SOCKET                                                                                                                                                                                                                         |  |  |  |
|---------------------------------------------------------------------------------------------------------------------------------------------------------------------------------------------------------------------------------------------------------------------------------------------------------------------------------------------------------------------------------------------------------------------------------------------------------------------------------------------------------------------------------------------------------------------------------------------------------------------------------------------------------------------------------------------------------------------------------------------------------------------------------------------------------------------------------------------------------------------------------------------------------------------------------------------------------------------------------------------------------------------------------------------------------------------------------------------------------------------------------------------------------------------------------------------------------------------------------------------------------------------------------------------------------------------------------------------------------------------------------------------------------------------------------------------------------------------------------------------------------------------------------------------------------------------------------------------------------------------------------------------------------------------------------------------------------------------------------------------------------------------------------------------------------------------------------------------------------------------------------------------------------------------------------------------------------------------------------------------------------------------------------------------------------------------------------------------------------------------------------------------------------------------------------------------------------------------------------------------------------------------------------------------------------------------------------------------------------------------------------------------------------------------------------------------------------------------------------------------------------------------------------------------------------------------------------------------------------------------------------------------------------------------------------------------------------------------------------------------------------------------------------------------------------------------------------------------------------------------------------------------------------------------------------------------------------------------------------------------------------------------------------------------------------------------------------------------------------------------------------------------------------------------------------------------------------------------------------------------------------------------------------------------------------------|----------------|------------------------------------------|---------------------------------------------|----------------------------------|----------------------------------------------------------------------------------------------------------------------------------------|--------------------------------------------------------------------------------------------------------------------------------------------------------------------------------------------------------------------------------------|--|--|--|
| ATTACH ACCESSORY MOUNTING CHANNELS AS SHOWN.<br>ATTACH ACCESSORY MOUNTING CHANNELS AS SHOWN.<br>ATTACH ACCESSORY MOUNTING CHANNELS AS SHOWN.<br>NOTE: LARGE FLANGE<br>ORIENTATION IS OP-<br>TIONAL FOR MOUNTING<br>ACCESSORIES.<br>ATTACH TWO ACCESSO-<br>RY MOUNTING CHANNELS<br>TO THE FOOTER AND<br>CROSS CHANNEL AS<br>SHOWN.<br>POSITION THE MOUNTING<br>CHANNELS OVER THE<br>FRONT FACE (CAB SIDE)<br>OF THE FOOTER AND<br>CROSS CHANNEL AS<br>SHOWN.<br>POSITION THE MOUNTING<br>CHANNELS OVER THE<br>FRONT FACE (CAB SIDE)<br>OF THE FOOTER AND<br>CROSS CHANNEL WITH<br>THE MOUNTING CHANNELS<br>ATTACH THE CHANNELS                                                                                                                                                                                                                                                                                                                                                                                                                                                                                                                                                                                                                                                                                                                                                                                                                                                                                                                                                                                                                                                                                                                                                                                                                                                                                                                                                                                                                                                                                                                                                                                                                                                                                                                                                                                                                                                                                                                                                                                                                                                                                                                                                                                                                                                                                                                                                                                                                                                                                                                                                                                                                                                                                 |                |                                          |                                             |                                  |                                                                                                                                        |                                                                                                                                                                                                                                      |  |  |  |
| ATTACH ACCESSORY MOUNTING CHANNELS AS SHOWN.<br>FILT ARGE FLANGE<br>ORIENTATION IS OP-<br>TIONAL FOR MOUNT-<br>ING ACCESSORIES.<br>ATTACH TWO ACCESSO-<br>RY MOUNTING CHANNELS<br>TO THE FOOTER AND<br>CROSS CHANNEL AS<br>SHOWN.<br>POSITION THE MOUNTING<br>CHANNELS OVER THE<br>FRONT FACE (CAB SIDE)<br>OF THE FOOTER AND<br>CROSS CHANNEL WITH<br>THE MOUNTING CHAN-<br>NELS J-LEGS FACING<br>REARWARD.<br>ATTACH THE CHANNELS                                                                                                                                                                                                                                                                                                                                                                                                                                                                                                                                                                                                                                                                                                                                                                                                                                                                                                                                                                                                                                                                                                                                                                                                                                                                                                                                                                                                                                                                                                                                                                                                                                                                                                                                                                                                                                                                                                                                                                                                                                                                                                                                                                                                                                                                                                                                                                                                                                                                                                                                                                                                                                                                                                                                                                                                                                                                           | Ι              |                                          |                                             |                                  |                                                                                                                                        |                                                                                                                                                                                                                                      |  |  |  |
| RY MOUNTING CHANNELS<br>TO THE FOOTER AND<br>CROSS CHANNEL AS<br>SHOWN.<br>POSITION THE MOUNTING<br>CHANNELS OVER THE<br>FRONT FACE (CAB SIDE)<br>OF THE FOOTER AND<br>CROSS CHANNEL WITH<br>THE MOUNTING CHAN-<br>NELS J-LEGS FACING<br>REARWARD.<br>ATTACH THE CHANNELS                                                                                                                                                                                                                                                                                                                                                                                                                                                                                                                                                                                                                                                                                                                                                                                                                                                                                                                                                                                                                                                                                                                                                                                                                                                                                                                                                                                                                                                                                                                                                                                                                                                                                                                                                                                                                                                                                                                                                                                                                                                                                                                                                                                                                                                                                                                                                                                                                                                                                                                                                                                                                                                                                                                                                                                                                                                                                                                                                                                                                                     | _              |                                          |                                             |                                  |                                                                                                                                        |                                                                                                                                                                                                                                      |  |  |  |
| SCREWS AND FASTEN                                                                                                                                                                                                                                                                                                                                                                                                                                                                                                                                                                                                                                                                                                                                                                                                                                                                                                                                                                                                                                                                                                                                                                                                                                                                                                                                                                                                                                                                                                                                                                                                                                                                                                                                                                                                                                                                                                                                                                                                                                                                                                                                                                                                                                                                                                                                                                                                                                                                                                                                                                                                                                                                                                                                                                                                                                                                                                                                                                                                                                                                                                                                                                                                                                                                                             |                |                                          | ORIENTATIC<br>TIONAL FOR<br>ING ACCESS      | ON IS OP-<br>R MOUNT-<br>SORIES. | RY MO<br>TO THI<br>CROSS<br>SHOW<br>POSITI<br>CHANN<br>FRONT<br>OF THI<br>CROSS<br>THE M<br>NELS S<br>REARV<br>ATTAC<br>USING<br>SCREV | UNTING CHANNELS<br>E FOOTER AND<br>S CHANNEL AS<br>N.<br>ON THE MOUNTING<br>NELS OVER THE<br>FACE (CAB SIDE)<br>E FOOTER AND<br>S CHANNEL WITH<br>OUNTING CHAN-<br>J-LEGS FACING<br>VARD.<br>CHANNELS<br>1/4 FLANGE<br>VS AND FASTEN |  |  |  |