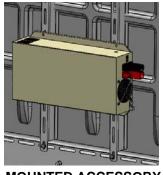

# Instructions for Step 02

INSTALL ACCESSORY CHANNELS AS SHOWN.

NOTE: MOUNTING CHANNELS WILL VARY DEPENDING ON VEHI-CLE PARTITION MODEL.

MOUNTED ACCESSORY EXAMPLE (ACCESSORY NOT IN-CLUDED) USING THE FOUR (4) 1/4" FASTENERS SHOWN ABOVE, ATTACH THE TWO (2) AC-CESSORY BRACKETS TO THE MID AND LOWER AD RAILS AND TEMPORARILY TIGHTEN THE FOUR (4) FAS-TENERS.