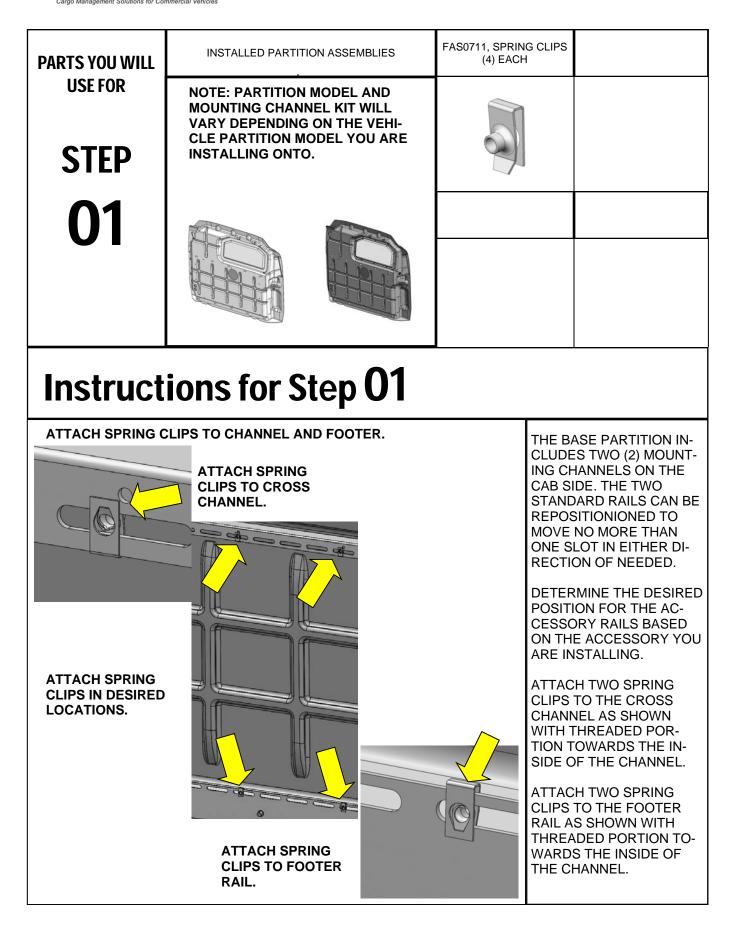

#### Assembly/Installation Instructions and Owners Manual

| PARTS YOU WILL | FAS0018<br>1/4X5/8 HH SFLG SCRW<br>(8) EACH | CABSIDE ACC. MTG.<br>CHANNEL (2) EACH                               | 7/16" HEX SOCKET | DRILL/DRIVER |
|----------------|---------------------------------------------|---------------------------------------------------------------------|------------------|--------------|
| USE FOR        |                                             | NOTE: MOUNTING<br>CHANNELS WILL<br>VARY DEPENDING<br>ON THE VEHICLE |                  |              |
| STEP           | ~                                           | PARTITION MODEL<br>YOU ARE IN-<br>STALLING ONTO.                    |                  |              |
| 02             | FAS0055<br>1/4-20 FLANGE NUT<br>(4) EACH    |                                                                     |                  |              |
|                |                                             |                                                                     |                  |              |
|                |                                             |                                                                     |                  |              |

# Instructions for Step 02

INSTALL ACCESSORY CHANNELS AS SHOWN.

NOTE: MOUNTING CHANNELS WILL VARY DEPENDING ON VEHI-CLE PARTITION MODEL.

MOUNTED ACCESSORY EXAMPLE (ACCESSORY NOT IN-CLUDED) USING THE FOUR (4) 1/4" FASTENERS SHOWN ABOVE, ATTACH THE TWO (2) AC-CESSORY BRACKETS TO THE MID AND LOWER AD RAILS AND TEMPORARILY TIGHTEN THE FOUR (4) FAS-TENERS.