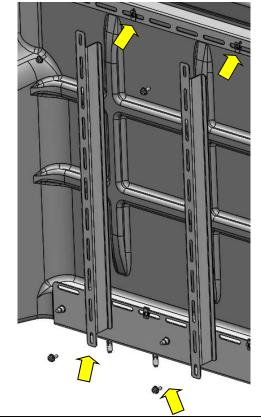

# Instructions for Step 02

INSTALL ACCESSORY CHANNELS AS SHOWN.

NOTE: MOUNTING CHANNELS WILL VARY DEPENDING ON VEHI-CLE PARTITION MODEL.

MOUNTED ACCESSORY EXAMPLE (ACCESSORY NOT IN-CLUDED) USING THE FOUR (4) 1/4" FASTENERS SHOWN ABOVE, ATTACH THE TWO (2) AC-CESSORY BRACKETS TO THE MID AND LOWER AD RAILS AND TEMPORARILY TIGHTEN THE FOUR (4) FAS-TENERS.