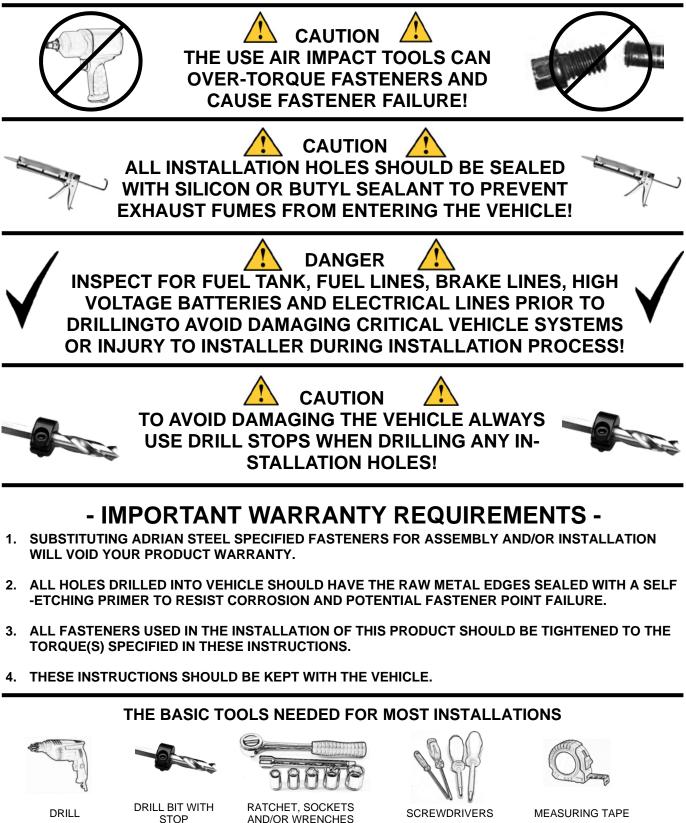

# Instructions for Step 02

INSTALL ACCESSORY CHANNELS AS SHOWN.

NOTE: MOUNTING CHANNELS WILL VARY DEPENDING ON VEHI-CLE PARTITION MODEL.

MOUNTED ACCESSORY EXAMPLE (ACCESSORY NOT IN-CLUDED) USING THE FOUR (4) 1/4" FASTENERS SHOWN ABOVE, ATTACH THE TWO (2) AC-CESSORY BRACKETS TO THE MID AND LOWER AD RAILS AND TEMPORARILY TIGHTEN THE FOUR (4) FAS-TENERS.

FOUR 1/4 FLANGE SCREWS AND NUTS ARE INCLUDED FOR MOUNTING YOUR AC-CESSORY TO THE CHAN-NELS IF NEEDED.

POSITION DESIRED ACCES-SORY ONTO CHANNELS AND FASTEN TO CHANNELS US-ING ABOVE LISTED 1/4" FAS-TENERS.

TIGHTEN ALL FASTENERS TO COMPLETE THE ACCES-SORY INSTALLATION.

NOTE: ADDITIONAL ACCES-SORIES CAN BE ACCOMMO-DATED BY INSTALLING AD-DITIONAL ACCESSORY MOUNTING KITS.

ADRIAN STEEL COMPANY • WWW.ADRIANSTEEL.COM • 906 JAMES STREET • ADRIAN, MI 49221 • 800-677-2726