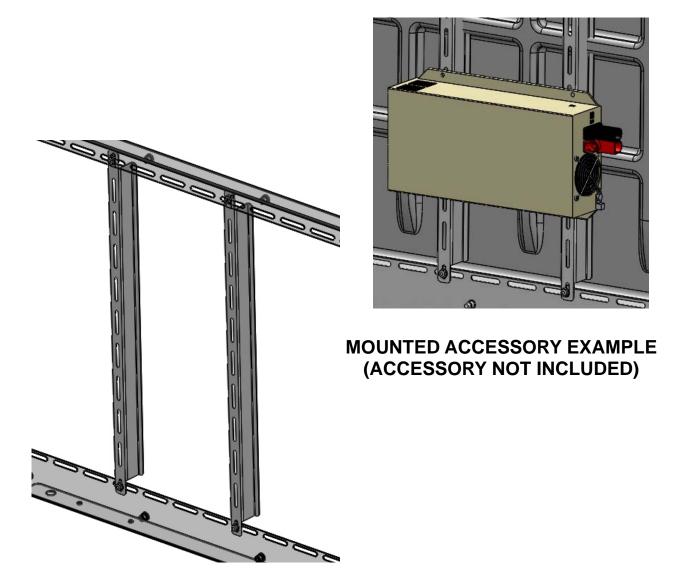

# Instructions for Step 02

INSTALL ACCESSORY CHANNELS AS SHOWN.

NOTE: MOUNTING CHANNELS WILL VARY DEPENDING ON VEHI-CLE PARTITION MODEL.

MOUNTED ACCESSORY EXAMPLE (ACCESSORY NOT IN-CLUDED) USING THE FOUR (4) 1/4" FASTENERS SHOWN ABOVE, ATTACH THE TWO (2) AC-CESSORY BRACKETS TO THE MID AND LOWER AD RAILS AND TEMPORARILY TIGHTEN THE FOUR (4) FAS-TENERS.

FOUR 1/4 FLANGE SCREWS AND NUTS ARE INCLUDED FOR MOUNTING YOUR AC-CESSORY TO THE CHAN-NELS IF NEEDED.

POSITION DESIRED ACCES-SORY ONTO CHANNELS AND FASTEN TO CHANNELS US-ING ABOVE LISTED 1/4" FAS-TENERS.

TIGHTEN ALL FASTENERS TO COMPLETE THE ACCES-SORY INSTALLATION.

NOTE: ADDITIONAL ACCES-SORIES CAN BE ACCOMMO-DATED BY INSTALLING AD-DITIONAL ACCESSORY MOUNTING KITS.

ADRIAN STEEL COMPANY • WWW.ADRIANSTEEL.COM • 906 JAMES STREET • ADRIAN, MI 49221 • 800-677-2726