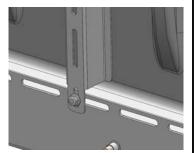

FOUR 1/4 FLANGE SCREWS AND NUTS ARE INCLUDED FOR MOUNTING YOUR AC-CESSORY TO THE CHAN-NELS IF NEEDED.

POSITION DESIRED ACCES-SORY ONTO CHANNELS AND FASTEN TO CHANNELS US-ING ABOVE LISTED 1/4" FAS-TENERS.

TIGHTEN ALL FASTENERS TO COMPLETE THE ACCES-SORY INSTALLATION.

NOTE: ADDITIONAL ACCES-SORIES CAN BE ACCOMMO-DATED BY INSTALLING AD-DITIONAL ACCESSORY MOUNTING KITS.

ADRIAN STEEL COMPANY • WWW.ADRIANSTEEL.COM • 906 JAMES STREET • ADRIAN, MI 49221 • 800-677-2726