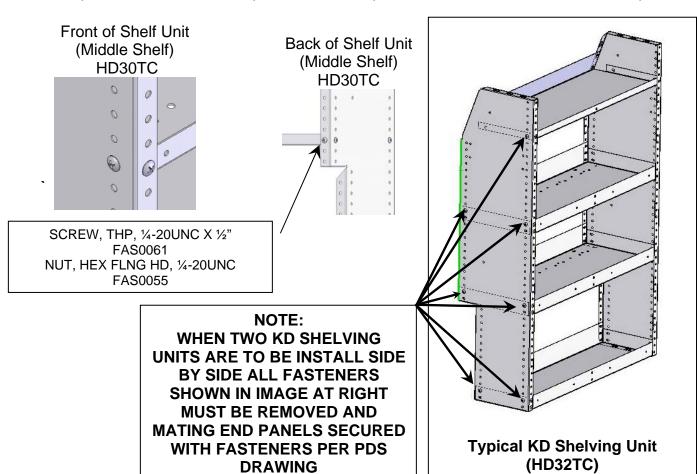

#### STEP – 02 BOTTOM / MIDDLE SHELF TO END PNL ASM

The pictures shown below represent fastener pattern for the middle and bottom shelves with the 2" front lip and the 3" back lip. Hand tighten only all fasteners at this time.