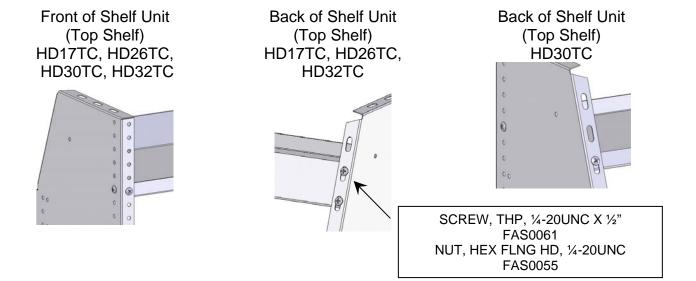

### STEP – 03 TOP SHELF TO END PNL ASM

The pictures shown below represent fastener pattern for the top shelf with either a 1" lip or 2" front lip..

ADRIAN STEEL COMPANY • 906 JAMES ST. • ADRIAN, MI. 49221 • (517) 265-6194