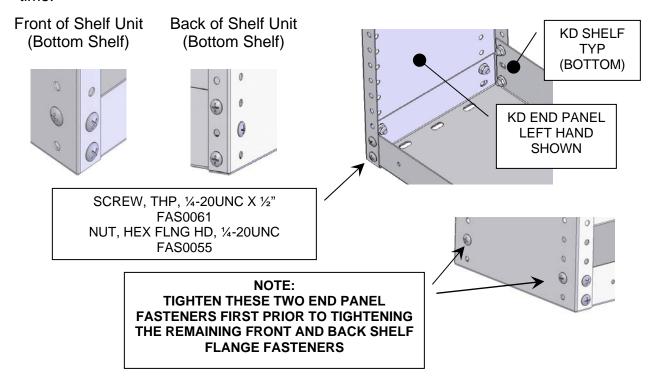

#### STEP – 02 BOTTOM / MIDDLE SHELF TO END PNL ASM

The pictures shown below represent fastener pattern for the middle and bottom shelves with the 2" front lip and the 3" back lip. Hand tighten only all fasteners at this time.