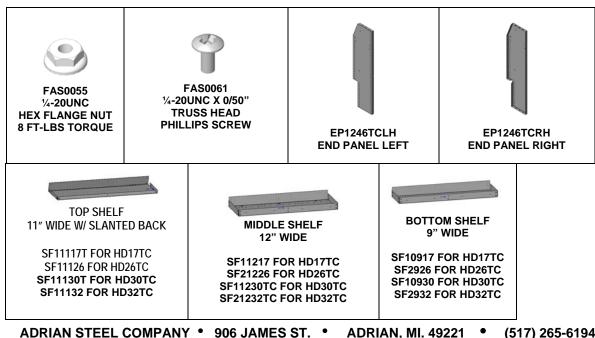

#### **TABLE OF CONTENTS (TYPICAL KD SHELF UNIT) STEP - 01**

P.N. 37960 Revision D Page No. 2 of 4