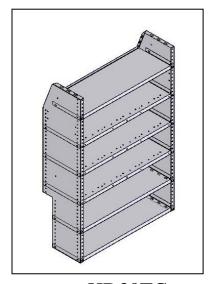

# Closed End Adjustable KD Shelving Unit Assembly

HD32TC 12 x 32 x 46

HD26TC 12 x 26 x 46

HD17TC 12 x 17 x 46

54703 12 x 26 x 46

HD30TC 12 x 30 x 46

NOTE: WHEN INSTALLING KD UNITS ON STREET SIDE. REMOVE JACK AND ASSOCIATED EQUIPMENT AND STOW. ALSO REPLACE PLASTIC JACK COVER BEFORE MOUNTING KD UNIT ON STREET SIDE.