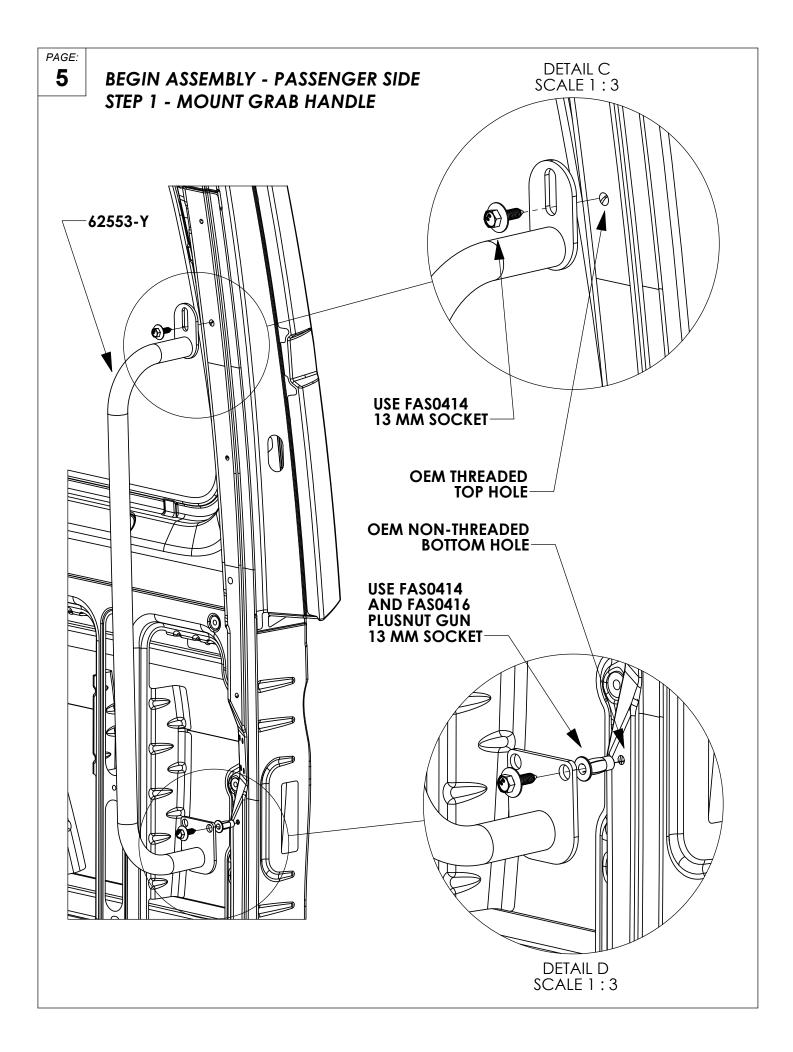

**PLUSNUT INSTALLATION** - A PLUSNUT GUN IS RECOMMENDED FOR PLUSNUT INSTALLATION FOR ITS PRODUCTION SPEED. HOWEVER, A PLUSNUT SETTING TOOL CAN ALSO BE USED (P/N: 22200-0).

THRU-BOLT CLEARANCE - WHEN USING A THRU-BOLT AT ANY MOUNTING LOCATION, BE SURE THAT YOUR HOLE HAS 1/16" CLEARANCE.

## **FASTENERS USED**

FAS0414 SCREW,HH SEMS M8-1.25X30 QTY: 02

FAS0416 PLUSNUT, M8-1.25 QTY: 01