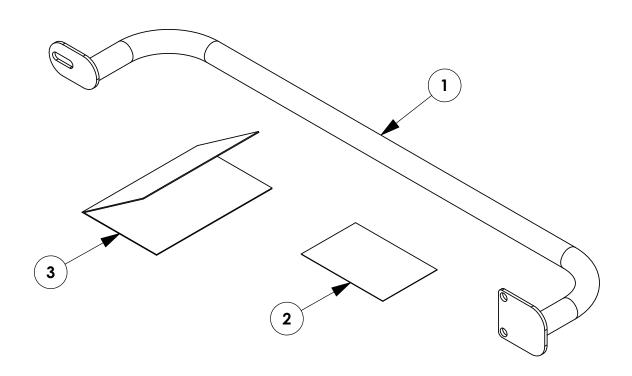

| INSTR. 162587                                  | PG: | REV: | ITEM<br>NO. | PART NUMBER | DESCRIPTION           | QTY. |
|------------------------------------------------|-----|------|-------------|-------------|-----------------------|------|
| PART • CLICAD                                  |     | 1    | 62553-Y     | GRAB HANDLE | 1                     |      |
| NUMBER: GHSPR                                  |     |      | 2           | BAGGHSPR    | BAG FOR GHSPR         | 1    |
| PART • GRAB HANDLE SPRINTER                    |     |      | 3           | 62587       | INSTALL INS FOR GHSPR | 1    |
| DESC. • S. |     |      | •           |             |                       |      |