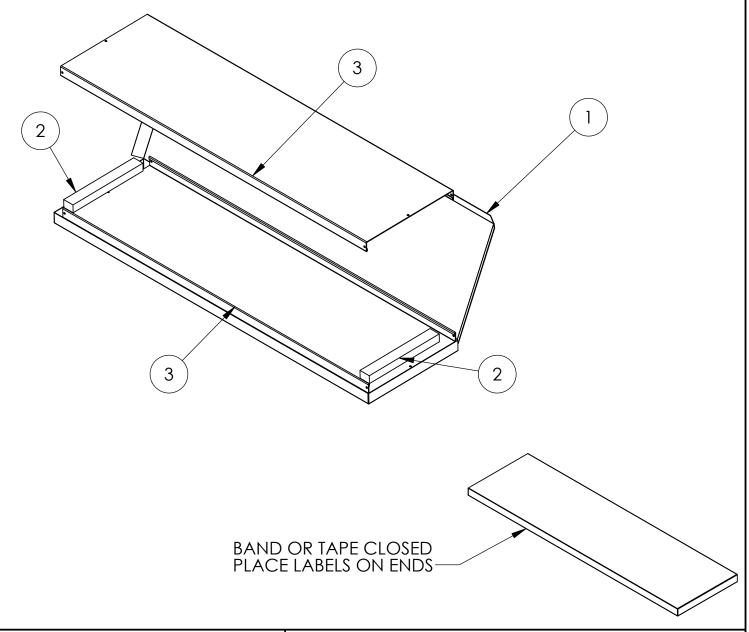

| ITEM NO. | PART NUMBER | DESCRIPTION             | QTY. |
|----------|-------------|-------------------------|------|
| 1        | CRT62408    | CARTON FOR 72" SHELF    | 1    |
| 2        | CRT62426    | FMBLK FOR SHELVING KITS | 2    |
| 3        | 62211       | FOLD-UP SHELF 20X72 LU  | 2    |