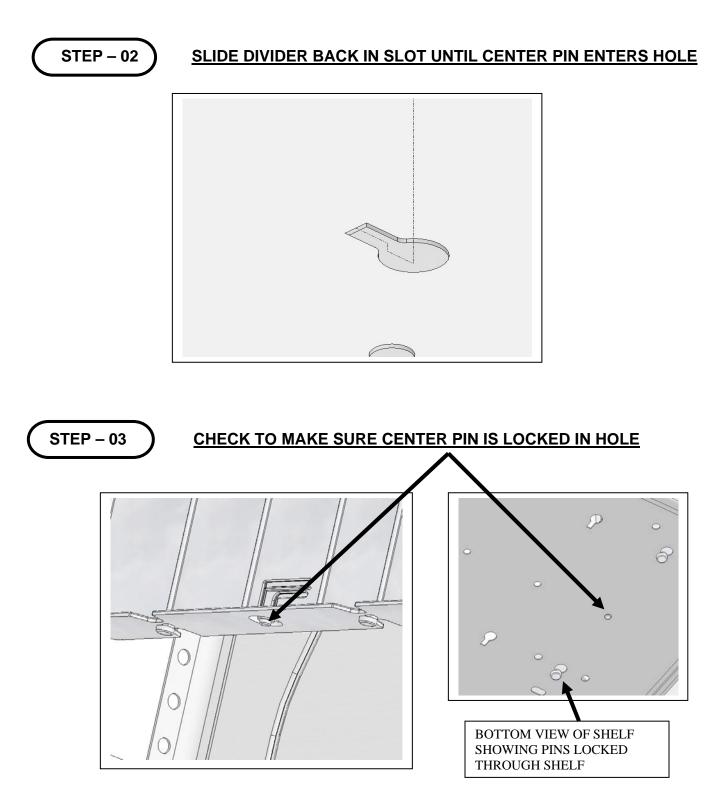

#### **VEHICLE PREPARATION, BEFORE YOU START**

Unpack dividers. Make sure that you have the correct number of dividers for the number of shelves, or the kit ordered DV14C8 or DC14C1 kit of (1).

STEP – 01

DIVIDER IS COMPLETELY INSTALLED.

**STEP – 04** 