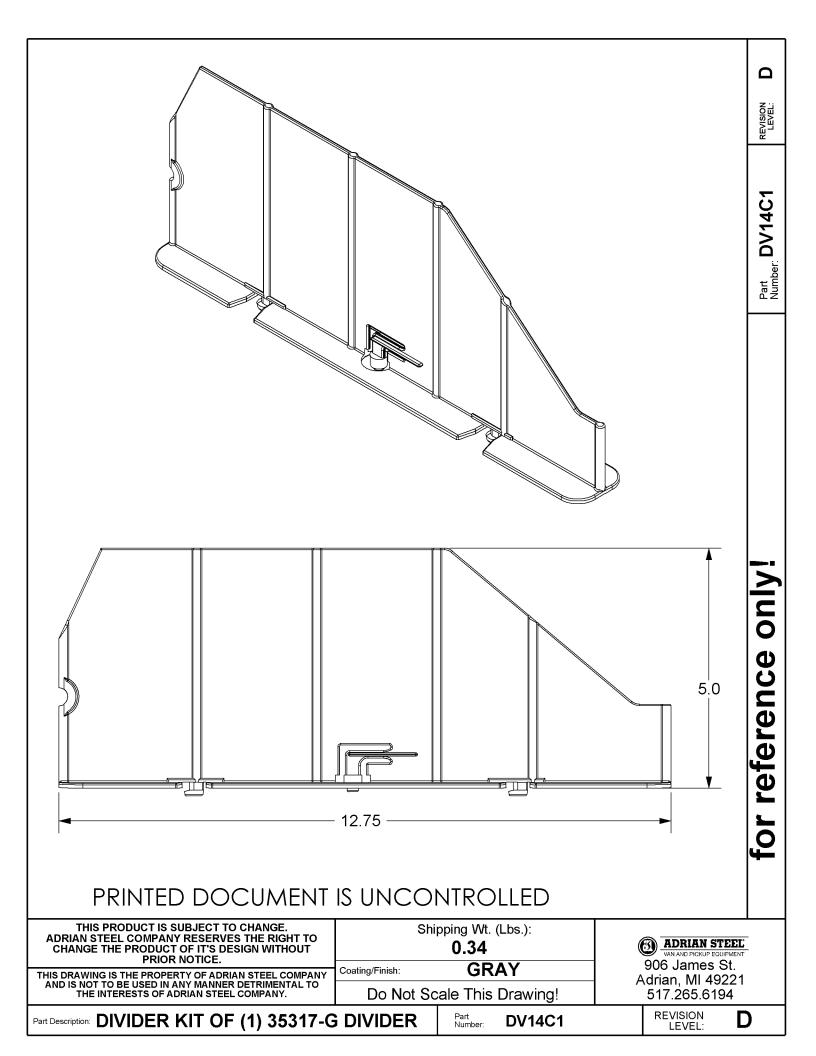

#### **VEHICLE PREPARATION, BEFORE YOU START**

Unpack dividers. Make sure that you have the correct number of dividers for the number of shelves, or the kit ordered DV14C8 or DC14C1 kit of (1).

STEP – 01

#### **INSERT 35317-G DIVIDER END PINS INTO SLOTTED HOLES**

Divders should be evenly Spaced on Shelf unless otherwise specified by customer

P.N. 35306-0

ADRIAN STEEL COMPANY • 906 JAMES ST. • ADRIAN, MI. 49221 • (517) 265-6194