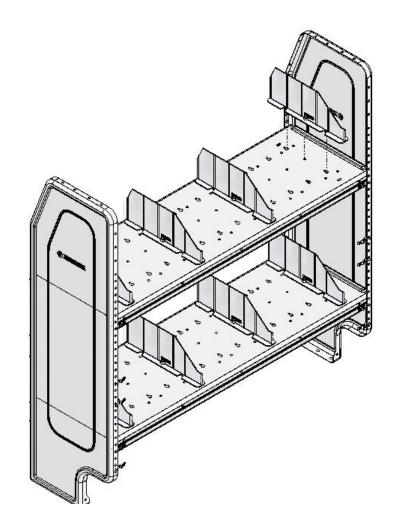

#### **INSERT 35317-G DIVIDER END PINS INTO SLOTTED HOLES**

Divders should be evenly Spaced on Shelf unless otherwise specified by customer

P.N. 35306-0

ADRIAN STEEL COMPANY • 906 JAMES ST. • ADRIAN, MI. 49221 • (517) 265-6194

#### **REMOVAL OR RE-POSITION OF DIVIDERS**

IF DIVIDERS NEED TO BE REMOVED, GENTLY LIFT UP ON SMALL EARS ON CENTER PIN TAB, THEN SLIDE DIVDER TO THE FRONT, AND LIFT OFF SHELF.

DOUBLE-CHECK ALL DIVIDER LOCATIONS TO BE SURE THAT ALL TABS ARE IN PLACE, AND TIGHTENED TO PREVENT LOSS OF DIVIDER OR PRODUCT SHIFT!