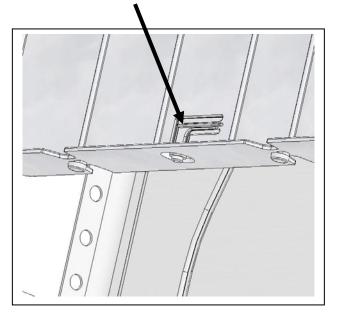

D HAVE THE RAW METAL EDGES SEALED WITH A SELF-ETCHING PRIMER TO RESIST CORROSION AND POTENTIAL FASTENER POINT FAILURE!





#### **VEHICLE PREPARATION, BEFORE YOU START**

Unpack dividers. Make sure that you have the correct number of dividers for the number of shelves, or the kit ordered DV14C8 or DC14C1 kit of (1).



STEP – 01

#### **INSERT 35317-G DIVIDER END PINS INTO SLOTTED HOLES**

Divders should be evenly Spaced on Shelf unless otherwise specified by customer



P.N. 35306-0





ADRIAN STEEL COMPANY • 906 JAMES ST. • ADRIAN, MI. 49221 • (517) 265-6194



DIVIDER IS COMPLETELY INSTALLED.

**STEP – 04** 

#### **REMOVAL OR RE-POSITION OF DIVIDERS**

IF DIVIDERS NEED TO BE REMOVED, GENTLY LIFT UP ON SMALL EARS ON CENTER PIN TAB, THEN SLIDE DIVDER TO THE FRONT, AND LIFT OFF SHELF.





DOUBLE-CHECK ALL DIVIDER LOCATIONS TO BE SURE THAT ALL TABS ARE IN PLACE, AND TIGHTENED TO PREVENT LOSS OF DIVIDER OR PRODUCT SHIFT!



# YOUR INSTALLATION IS NOW COMPLETE! STOW THIS COPY IN THE VEHICLE FOR FUTURE REFERANCE!

ADRIAN STEEL COMPANY • 906 JAMES ST. • ADRIAN, MI. 49221 • (517) 265-6194