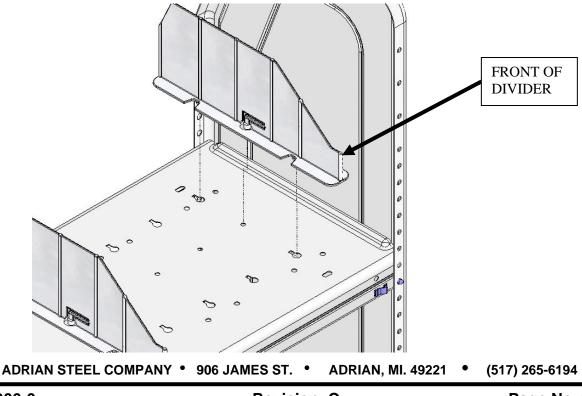

#### **INSERT 35317-G DIVIDER END PINS INTO SLOTTED HOLES**

Divders should be evenly Spaced on Shelf unless otherwise specified by customer

P.N. 35306-0

ADRIAN STEEL COMPANY • 906 JAMES ST. • ADRIAN, MI. 49221 • (517) 265-6194