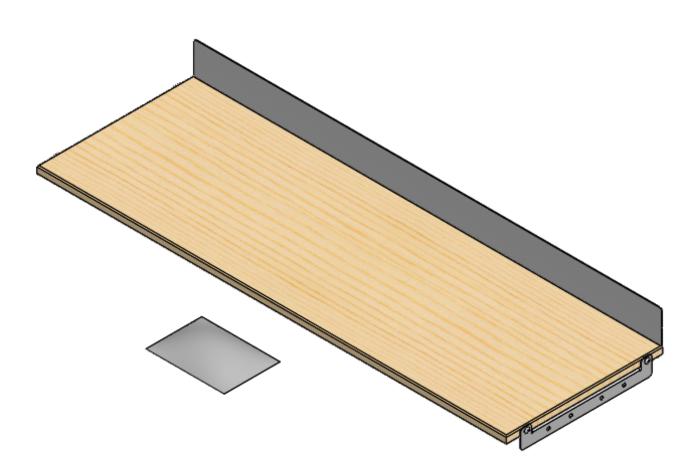

800-677-2726

| PARTS YOU WILL        | FAS0691, SCREW, THP<br>TEK (13) REQUIRED | PHILLIPS HEAD DRILL | 60102-G, WORK<br>SIDE BRACKET | BENCH<br>, GRAY                                                                                                               | 60100-G, WORKBENCH<br>BACK RAIL, GRAY                                                                                                                                                                                                                                                    |
|-----------------------|------------------------------------------|---------------------|-------------------------------|-------------------------------------------------------------------------------------------------------------------------------|------------------------------------------------------------------------------------------------------------------------------------------------------------------------------------------------------------------------------------------------------------------------------------------|
| USE FOR<br>STEP<br>01 | 60103, RUSSIAN BIRCH<br>14 X 42          |                     | · · ·                         | . *                                                                                                                           |                                                                                                                                                                                                                                                                                          |
| Instruct              | ions for S                               | Step <b>01</b>      |                               | 1                                                                                                                             |                                                                                                                                                                                                                                                                                          |
|                       |                                          |                     |                               | 60103<br>FAS06<br>Install (<br>to each<br>sian Bi<br>(x4); In<br>based<br>length.<br>There s<br>FAS06<br>left ove<br>use to i | 60100-G back rail to<br>Russian Birch using<br>91 (x5).<br>60102-G side bracket<br>or end of 60103 Rus-<br>rch using FAS0691<br>stall side brackets<br>upon desired lip<br>should be four (4)<br>91 Screw, THP TEK<br>er in which you may<br>install workbench top<br>porting structure. |