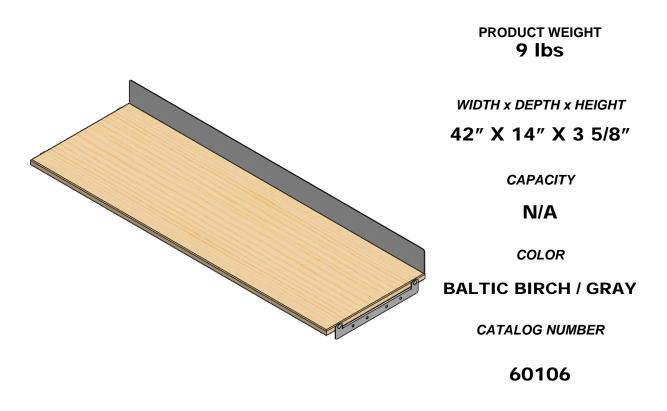

Workbench Top 14" X 42"

**PRODUCT FEATURES** 

This Workbench top is designed to mount atop any 12X42 module arrangement and/or framework of KD parts

Some drilling may be required.

## 60106 WORKBENCH TOP 14" x 42"

ADRIAN STEEL COMPANY 

WWW.ADRIANSTEEL.COM 

906 JAMES STREET 

ADRIAN, MI 49221 

800-677-2726

PAGE 2

- PRECAUTIONS -