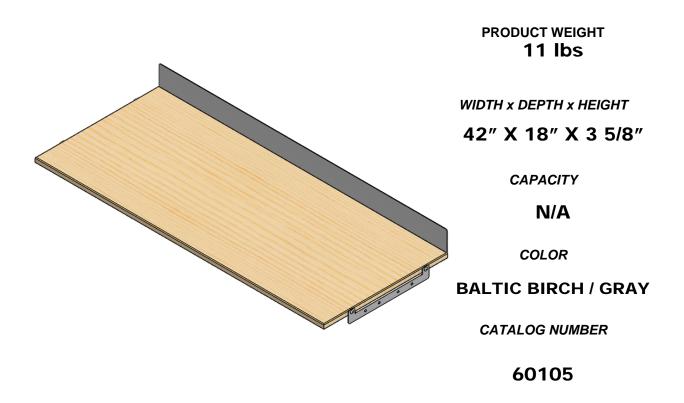

Workbench Top 18" X 42"

PRODUCT FEATURES

## This Workbench top is designed to mount atop any 12X42 module arrangement and/or framework of KD parts

Some drilling may be required.

PAGE 1 of 1

## 60105 WORKBENCH TOP 18" x 42"

ADRIAN STEEL COMPANY • WWW.ADRIANSTEEL.COM • 906 JAMES STREET • ADRIAN, MI 49221 • 800-677-2726

Assembly/Installation Instructions and Owners Manual

PAGE 2

- PRECAUTIONS -