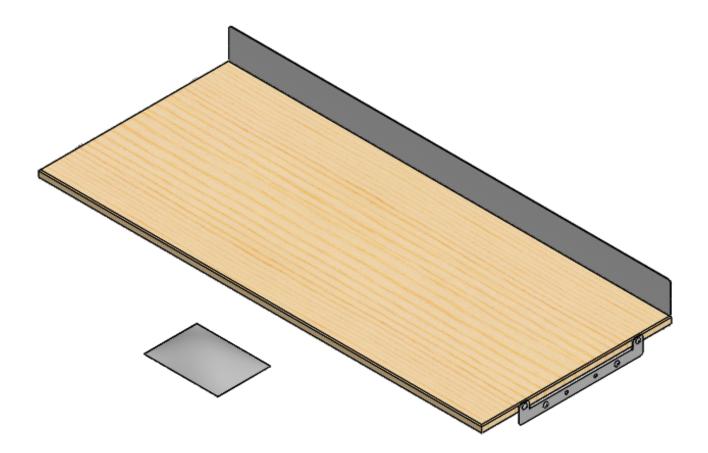

WWW.ADRIANSTEEL.COM 

906 JAMES STREET 

ADRIAN, MI 49221 

800-677-2726

Cargo Management Solutions for Commercial Vehicles

Assembly/Installation Instructions and Owners Manual

| PARTS YOU WILL           | FAS0691, SCREW, THP<br>T(13) REQUIRED | PHILLIPS HEAD DRILL | 60102-G, WORK<br>SIDE BRACKET                | BENCH<br>, GRAY                                                                                                      | 60100-G, WORKBENCH<br>BACK RAIL, GRAY                                                                                                                                                                                                                                        |  |  |  |  |
|--------------------------|---------------------------------------|---------------------|----------------------------------------------|----------------------------------------------------------------------------------------------------------------------|------------------------------------------------------------------------------------------------------------------------------------------------------------------------------------------------------------------------------------------------------------------------------|--|--|--|--|
| USE FOR<br>STEP<br>01    | 60101, RUSSIAN BIRCH<br>18 X 42       |                     | · · ·                                        |                                                                                                                      |                                                                                                                                                                                                                                                                              |  |  |  |  |
| Instructions for Step 01 |                                       |                     |                                              |                                                                                                                      |                                                                                                                                                                                                                                                                              |  |  |  |  |
|                          |                                       |                     | No and A | 60101<br>FAS06<br>Install 6<br>to each<br>sian Bil<br>ets bas<br>length.<br>There s<br>FAS06<br>left ove<br>use to i | 50100-G back rail to<br>Russian Birch using<br>91 (x5).<br>50102-G side bracket<br>or end of 60101 Rus-<br>rch; Install side brack-<br>sed upon desired lip<br>should be four (4)<br>91 Screw, THP TEK<br>er in which you may<br>install workbench top<br>porting structure. |  |  |  |  |

ADRIAN STEEL COMPANY 

WWW.ADRIANSTEEL.COM 

906 JAMES STREET 

ADRIAN, MI 49221 

800-677-2726

Assembly/Installation Instructions and Owners Manual

| STEP<br>01<br>0101. RUSSIAN BIRCH<br>0101. RUSSIAN BIRCH<br>1010. COMPLETE<br>INSTALLATION COMPLETE | PARTS YOU WILL        | FAS0691, SCREW, THP<br>T(13) REQUIRED | PHILLIPS HEAD DRILL | 60102-G, WORKBENCH<br>SIDE BRACKET, GRAY | 60100-G, WORKBENCH<br>BACK RAIL, GRAY |  |  |  |  |
|-----------------------------------------------------------------------------------------------------|-----------------------|---------------------------------------|---------------------|------------------------------------------|---------------------------------------|--|--|--|--|
|                                                                                                     |                       | AB                                    |                     | a                                        |                                       |  |  |  |  |
|                                                                                                     | 01                    | 60101, RUSSIAN BIRCH<br>18 X 42       |                     |                                          |                                       |  |  |  |  |
| <section-header></section-header>                                                                   |                       |                                       |                     |                                          |                                       |  |  |  |  |
|                                                                                                     | INSTALLATION COMPLETE |                                       |                     |                                          |                                       |  |  |  |  |
|                                                                                                     |                       |                                       |                     |                                          |                                       |  |  |  |  |
|                                                                                                     | ſ                     |                                       |                     |                                          |                                       |  |  |  |  |
|                                                                                                     |                       |                                       |                     |                                          |                                       |  |  |  |  |
|                                                                                                     |                       |                                       |                     |                                          |                                       |  |  |  |  |
|                                                                                                     |                       |                                       |                     |                                          | 0 0 0 0                               |  |  |  |  |
|                                                                                                     |                       |                                       |                     |                                          |                                       |  |  |  |  |
|                                                                                                     |                       |                                       |                     |                                          |                                       |  |  |  |  |
|                                                                                                     |                       |                                       |                     |                                          |                                       |  |  |  |  |