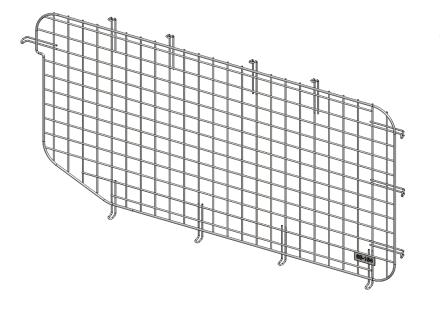

#### **PRODUCT FEATURES**

This window screen is designed to fit the passenger side sliding door window in the Mercedes Metris.

The non-glare gray powder coat finish so that it is visible from outside the vehicle to deter theft of cargo contents and to prevent window damage should cargo shift.

#### PRODUCT APPLICATION

This window screen is designed for the Mercedes Metris' passenger side sliding door window.