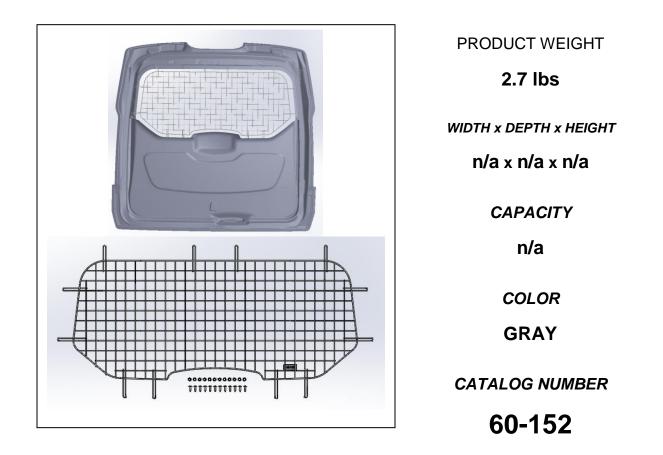

ADRIAN STEEL 60-152 "Wdw Scrn, 2018 FDTC, Rr Hatch Dr "

65

**PRODUCT FEATURES** 

Window screens are contoured to fit the Rear Hatch Door of the 2018 Ford Transit Connect vehicle.

Non-glare gray powder coat finish so that it is visible from outside the vehicle to deter theft of cargo contents and to prevent damage to the window from shifting cargo.

## CATALOG NUMBER **60-152**

**PRODUCT APPLICATION** 

To deter theft of cargo contents and to prevent damage to the window from shifting cargo.

ACCESSORIES THAT WILL WORK WITH THIS PRODUCT

CATALOG NUMBER n/a