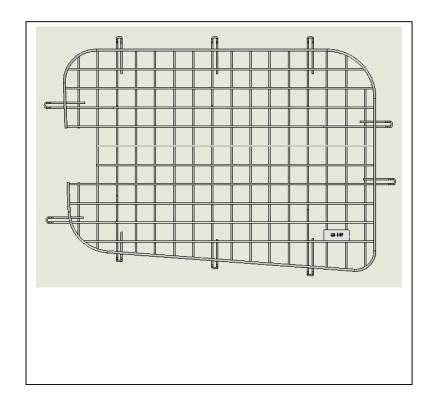

**CATALOG NUMBER** 

60-149

#### **PRODUCT FEATURES**

Window screens are contoured to fit the Streetside driver side sliding cargo door of the Promaster City vehicle.

Non-glare gray powder coat finish so that it is visible from outside the vehicle to deter theft of cargo contents and to prevent damage to the window from shifting cargo.

#### 60-149 CATALOG NUMBER