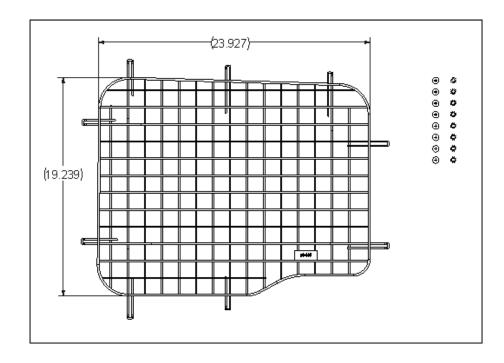

## **PRODUCT FEATURES**

Window screen is contoured to fit the rear driver side hinged cargo door of the Promaster City vehicle.

Non-glare gray powder coat finish so that it is visible from outside the vehicle to deter theft of cargo contents and to prevent damage to the window from shifting cargo.

# CATALOG NUMBER 60-145