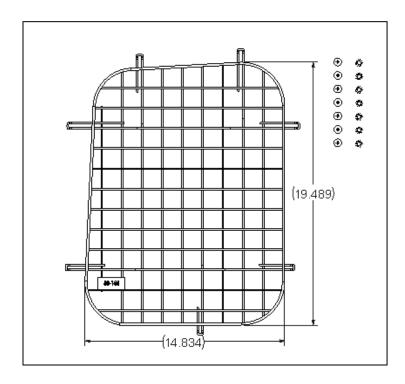

**CATALOG NUMBER** 

60-144

#### **PRODUCT FEATURES**

Window screens are contoured to fit the rear passenger side hinged cargo door of the Promaster City vehicle.

Non-glare gray powder coat finish so that it is visible from outside the vehicle to deter theft of cargo contents and to prevent damage to the window from shifting cargo.

# CATALOG NUMBER 60-144