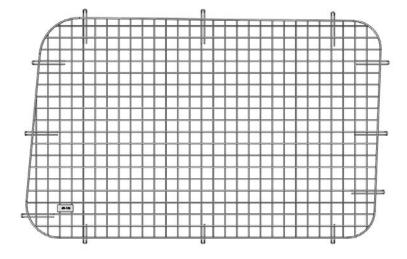

#### **PRODUCT FEATURES**

Window screens are contoured to fit the curb side sliding cargo door of the 2014 Ford Transit Mid/High Roof Cargo Vans

Non-glare gray powder coat finish so that it is visible from outside the vehicle to deter theft of cargo contents and to prevent damage to the window from shifting cargo.