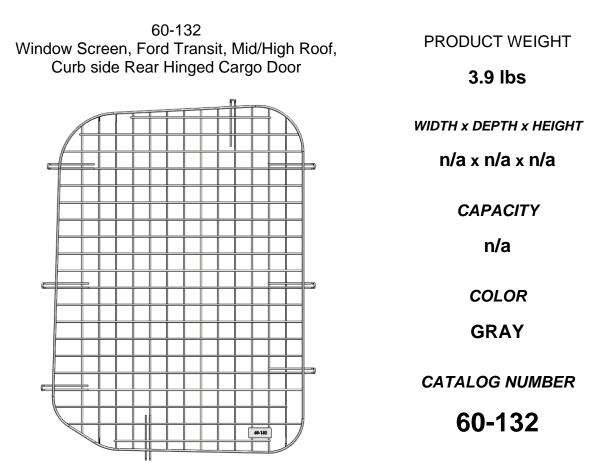

**PRODUCT FEATURES** 

Window screens are contoured to fit the rear curb side hinged cargo door of the 2014 Ford Transit Mid/High Roof Cargo Vans

Non-glare gray powder coat finish so that it is visible from outside the vehicle to deter theft of cargo contents and to prevent damage to the window from shifting cargo.

## CATALOG NUMBER **60-132**

**PRODUCT APPLICATION** 

To deter theft of cargo contents and to prevent damage to the window from shifting cargo.

ACCESSORIES THAT WILL WORK WITH THIS PRODUCT

CATALOG NUMBER

DESCRIPTION