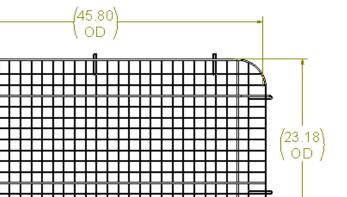

PRODUCT WEIGHT

5.8 lbs

Promaster Street Side Sliding Cargo
Door Window Screen

WIDTH x DEPTH x HEIGHT

n/a x n/a x n/a

**CAPACITY** 

n/a

**COLOR** 

#### **PRODUCT FEATURES**

Window screens are contoured to fit the street side (driver side) and/or the curb side (passenger side) sliding cargo doors of the 2014 Promaster.

Non-glare gray powder coat finish so that it is visible from outside the vehicle to deter theft of cargo contents and to prevent damage to the window from shifting cargo.