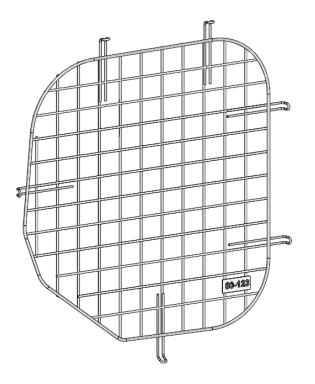

2014 Ford Transit Connect Rear CrbSd Cargo Door (SWB & LWB) Curb Side Rear Door

**PRODUCT WEIGHT** 

2.64 lbs

WIDTH x DEPTH x HEIGHT

n/a x n/a x n/a

**CAPACITY** 

n/a

**COLOR** 

**GRAY** 

**CATALOG NUMBER** 

60-123

#### **PRODUCT FEATURES**

Window screen kit is designed to fit the curb side rear cargo door of the 2014 Ford Transit Connect (LWB & SWB) vehicles.

Non-glare gray powder coat finish so that it is visible from outside the vehicle to deter theft of cargo contents and to prevent damage to the window from shifting cargo.

# CATALOG NUMBER 60-123