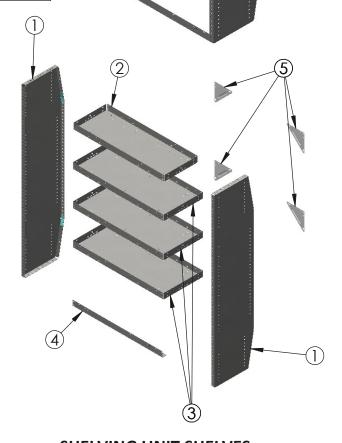

| ITEM<br>NO. | PART<br>NUMBER | DESCRIPTION               | Default/<br>QTY. |
|-------------|----------------|---------------------------|------------------|
| 1           | EP1459         | END PANEL, 14 X 59        | 2                |
| 2           | SF21232H-G     | SHELF,STD,2X12X32,GY      | 1                |
| 3           | SF21432H-G     | SHELF,STD,2X14X32,GY      | 3                |
| 4           | FR32           | floor rail, 32"           | 1                |
| 5           | GS6X6          | GUSSET,6" TRIANGLE        | 2                |
| 6           | BAG00026-0     | #26 BAG FOR MISC KD UNITS | 1                |

Shelf Heights are from the bottom of the end panels to the bottom of the shelf.

This shelving unit kit requires additional brackets for install and are NOT included in this product structure!

**SHELVING UNIT SHELVES** SF21244H-G, SF21444H-G, **AND GUSSETS GS6X6 ARE INSTALLED USING BAG00026-0** 