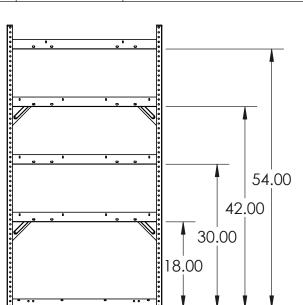

Shelf Heights are from the bottom of the end panels to the bottom of the shelf.

This shelving unit kit requires additional brackets for install and are NOT included in this product structure!

**SHELVING UNIT SHELVES** SF21244H-G, SF21444H-G, **AND GUSSETS GS6X6 ARE INSTALLED USING BAG00026-0** 