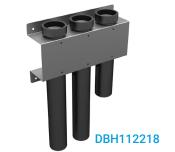

## **CAULK TUBE STORAGE**

## For Grab-and-Go Storage of Caulk

// Large and small options for holding a variety of sizes of caulk tubes and similar items

// Available in 4, 5, 7, and 8 holder options