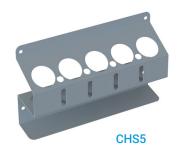

## **CAULK TUBE STORAGE**

## For Grab-and-Go Storage of Caulk

// Large and small options for holding a variety of sizes of caulk tubes and similar items

// Available in 4, 5, 7, and 8 holder options