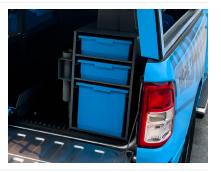

## **LADDER & DRILL BIT STORAGE**

# Easy Ladder Access with Slide-Out Storage

// Ladder is easily accessible while remaining secure
// Pull-out tray provides storage for long drill bits