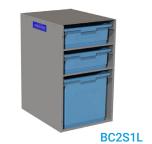

### **BIN STORAGE**

#### **Secure and Organize Your Bins**

// Store bins in a way that keeps them secure and also allows for easy access

// Holds two small bins and one large bin