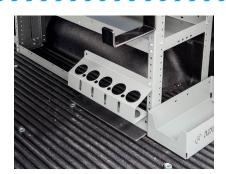

## **CAULK TUBE STORAGE**

## For Grab-and-Go Storage of Caulk

// Large and small options for holding a variety of sizes of caulk tubes and similar items

// Available in 4, 5, 7, and 8 holder options