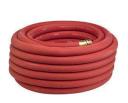

#### **HOSE / CORD ORGANIZERS**

Free Up Valuable Floor Space & protect the longevity of your equipment

- // Designed to support up to 100 lbs. of oversized hoses/cords.
- // Curved surface conforms to the hose which helps prevent hose deformation and extends hose service life.