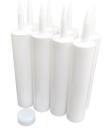

#### **CAULK TUBE STORAGE**

For Grab-and-Go Storage of Caulk

// Large and small options for holding a variety of sizes of caulk tubes and similar items

// Available in 4, 5, 7, and 8 holder options