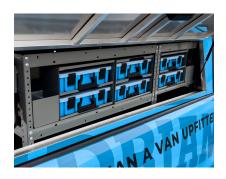

#### **CAULK TUBE STORAGE**

For Grab-and-Go Storage of Caulk

// Large and small options for holding a variety of sizes of caulk tubes and similar items

// Available in 4, 5, 7, and 8 holder options

#### **CASE STORAGE**

For Grab-and-Go Storage of Cases

// Cases come in large and small options for holding a variety of items of all sizes

// Available in 1, 2, 3, 4, 5, and 6 holder options