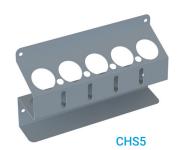

#### **CAULK TUBE STORAGE**

For Grab-and-Go Storage of Caulk

// Large and small options for holding a variety of sizes of caulk tubes and similar items

// Available in 4, 5, 7, and 8 holder options