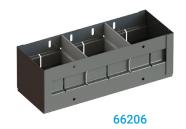

#### **CASE STORAGE**

For Grab-and-Go Storage of Cases

// Cases come in large and small options for holding a variety of items of all sizes

// Available in 1, 2, 3, 4, 5, and 6 holder options