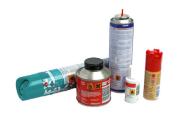

#### **SOLVENT STORAGE**

**Store and Separate Different Solvents** 

// Keeps solvents separated from one another while preventing spills

// Available in different sizes and configurations to suit your needs