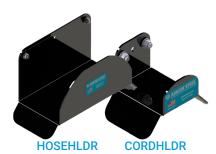

#### **HOSE / CORD ORGANIZERS**

Free Up Valuable Floor Space & protect the longevity of your equipment

- // Designed to support up to 100 lbs. of oversized hoses/cords.
- // Curved surface conforms to the hose which helps prevent hose deformation and extends hose service life.