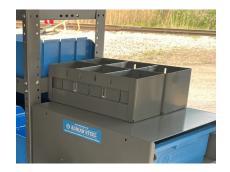

#### **CASE STORAGE**

For Grab-and-Go Storage of Cases

// Cases come in large and small options for holding a variety of items of all sizes

// Available in 1, 2, 3, 4, 5, and 6 holder options