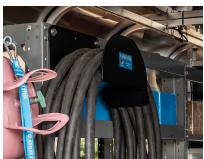

#### **HOSE / CORD ORGANIZERS**

Free Up Valuable Floor Space & protect the longevity of your equipment

- // Designed to support up to 100 lbs. of oversized hoses/cords.
- // Curved surface conforms to the hose which helps prevent hose deformation and extends hose service life.