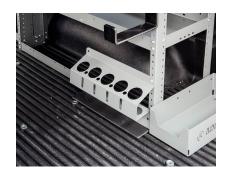

#### **CAULK TUBE STORAGE**

For Grab-and-Go Storage of Caulk

// Large and small options for holding a variety of sizes of caulk tubes and similar items

// Available in 4, 5, 7, and 8 holder options