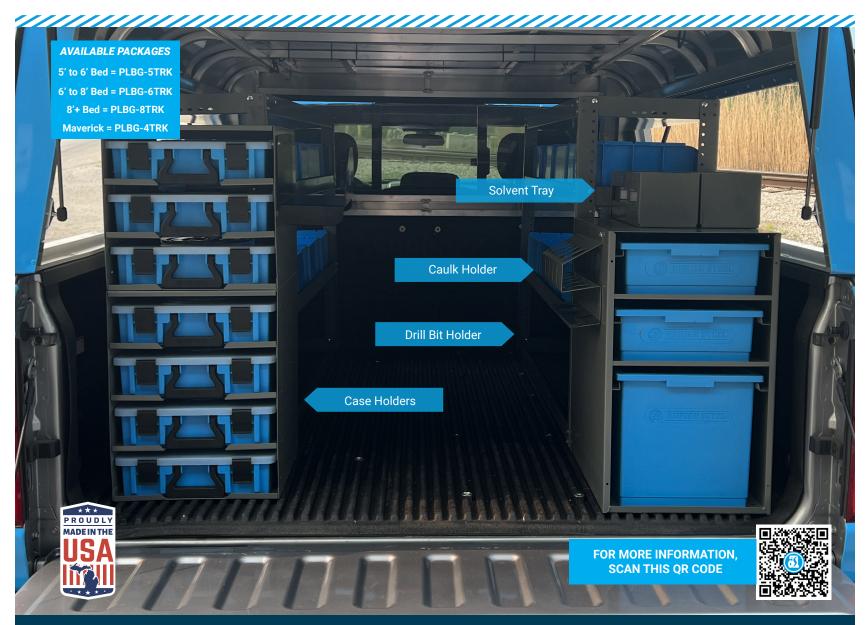

## PROTECT YOUR VALUABLE PLUMBING CARGO

#### **CAULK TUBE STORAGE**

For Grab-and-Go Storage of Caulk

// Large and small options for holding a variety of sizes of caulk tubes and similar items

// Available in 4, 5, 7, and 8 holder options

#### **CASE STORAGE**

For Grab-and-Go Storage of Cases

// Cases come in large and small options for holding a variety of items of all sizes

// Available in 1, 2, 3, 4, 5, and 6 holder options

#### **SOLVENT STORAGE**

**Store and Separate Different Solvents** 

// Keeps solvents separated from one another while preventing spills

// Available in different sizes and configurations to suit your needs