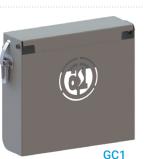

#### **GAUGE COVER**

#### **Prevent Manifold Gauge Damage**

// Fits both mechanical and digital manifold gauges.

// Can be mounted on window screens, end panels or partitions.