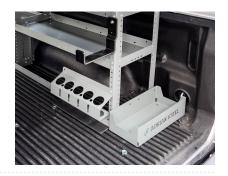

#### **CAULK TUBE STORAGE**

#### For Grab-and-Go Storage of Caulk

// Large and small options for holding a variety of sizes of caulk tubes and similar items

// Available in 4, 5, 7, and 8 holder options