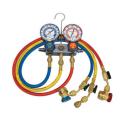

#### **GAUGE COVER**

#### **Prevent Manifold Gauge Damage**

// Fits both mechanical and digital manifold gauges.

// Can be mounted on window screens, end panels or partitions.