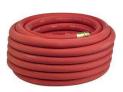

#### **HOSE / CORD ORGANIZERS**

#### Free Up Valuable Floor Space & protect the longevity of your equipment

// Designed to support up to 100 lbs. of oversized hoses/cords.

// Curved surface conforms to the hose which helps prevent hose deformation and extends hose service life.