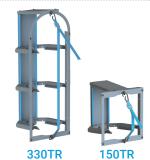

#### **VACUUM PUMP TRAY**

#### **Protect Your Pump & Prevent Oil Spills**

// Prevents pumps from falling out of vehicle step well when opening side doors (common storage spot)

// Can be mounted on floor, end panel or partition