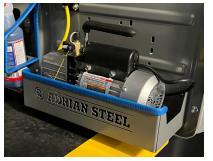

#### **VACUUM PUMP TRAY**

#### **Protect Your Pump & Prevent Oil Spills**

// Prevents pumps from falling out of vehicle step well when opening side doors (common storage spot)

// Can be mounted on floor, end panel or partition