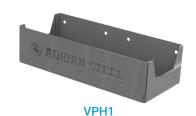

#### **CAULK TUBE STORAGE**

#### For Grab-and-Go Storage of Caulk

// Large and small options for holding a variety of sizes of caulk tubes and similar items

// Available in 4, 5, 7, and 8 holder options