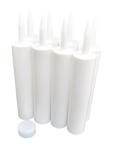

#### **CAULK TUBE STORAGE**

#### For Grab-and-Go Storage of Caulk

// Large and small options for holding a variety of sizes of caulk tubes and similar items

// Available in 4, 5, 7, and 8 holder options