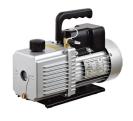

#### **VACUUM PUMP TRAY**

#### **Protect Your Pump & Prevent Oil Spills**

// Prevents pumps from falling out of vehicle step well when opening side doors (common storage spot)

// Can be mounted on floor, end panel or partition