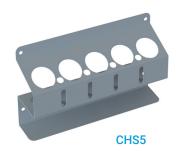

#### **CAULK TUBE STORAGE**

#### For Grab-and-Go Storage of Caulk

// Large and small options for holding a variety of sizes of caulk tubes and similar items

// Available in 4, 5, 7, and 8 holder options