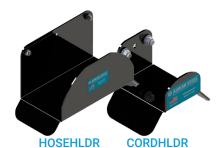

#### **HOSE / CORD ORGANIZERS**

#### Free Up Valuable Floor Space & protect the longevity of your equipment

// Designed to support up to 100 lbs. of oversized hoses/cords.

// Curved surface conforms to the hose which helps prevent hose deformation and extends hose service life.