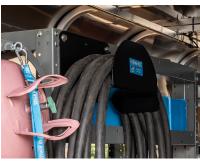

#### **HOSE / CORD ORGANIZERS**

#### Free Up Valuable Floor Space & protect the longevity of your equipment

// Designed to support up to 100 lbs. of oversized hoses/cords.

// Curved surface conforms to the hose which helps prevent hose deformation and extends hose service life.