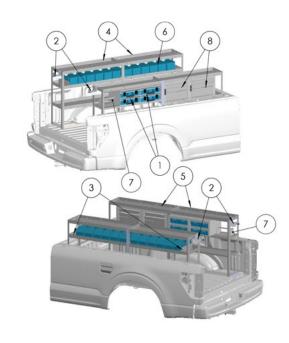

# 6'-8' BED ELECTRICAL PACKAGE

## **ELE-6TRK**

| ltem | Part #     | Description                      | Qty |
|------|------------|----------------------------------|-----|
| 1    | CHPPC2S    | 2-Case Holder w/ Bins            | 2   |
| 2    | CORDHLDR   | Cord Holder                      | 2   |
| 3    | DC6        | 3-Drawer Unit, 6"W x 12"D x 12"H | 2   |
| 4    | DV14       | 14" Shelf Divider, Single        | 2   |
| 5    | KD143636B  | 3-Shelf Unit, 36"W x 14"D x 36"H | 2   |
| 6    | MD523B     | 4-Shelf Unit, 36"W x 12"D x 36"H | 2   |
| 7    | SBIN060614 | Portable Bin, 6"                 | 10  |
| 8    | WRH1       | Spool Holder                     | 1   |
| 9    | 919        | 3-Drawer Unit w/ Lock            | 1   |