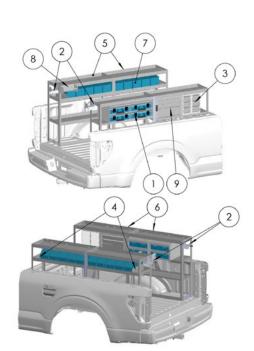

## 5' BED ELECTRICAL PACKAGE

#### **ELE-5TRK**

| ltem | Part #     | Description                      | Qty |
|------|------------|----------------------------------|-----|
| 1    | CHPPC2S    | 2-Case Holder w/ Bins            | 1   |
| 2    | CORDHLDR   | Cord Holder                      | 2   |
| 3    | DV14       | 14" Shelf Divider, Single        | 1   |
| 4    | KD123624C  | 3-Shelf Unit, 24"W x 12"D x 36"H | 1   |
| 5    | KD143652B  | 3-Shelf Unit, 52"W x 14"D x 36"H | 1   |
| 6    | MD522B     | 4-Shelf Unit, 36"W x 12"D x 36"H | 1   |
| 7    | SBIN060614 | Portable Bin, 6"                 | 8   |
| 8    | WRH1       | Spool Holder                     | 1   |
| 9    | <u>919</u> | 3-Drawer Unit w/ Lock            | 1   |
|      |            |                                  |     |