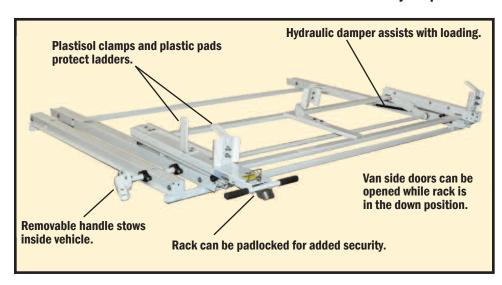

## LOADSRITE DROP-DOWN LADDER RACK FOR RAM PROMASTER

The all aluminum design maximizes payload.

**Rotate Handle** 

**Primary Drop** 

**Secondary Drop & Unload Ladder** 

Single drop-down, 136"WB

Double drop-down, 136"WB

| PMLR-H61                                                 | Single drop-down, 136" & 159"WB |
|----------------------------------------------------------|---------------------------------|
| PMLR-H63                                                 | Double drop-down, 136" & 159"WB |
| LoadsRite for RAM ProMaster Rail Kits  Model Description |                                 |
| PMLRRKMWB                                                | 136"WB Rail Kit                 |
| PMLRRKLWB                                                | 159"WB Rail Kit                 |
| PMLRRKXLWB                                               | 159X"WB Rail Kit                |
| NOTE: Must order the appropriate Rail Kit to complete    |                                 |
| the ladder rack.                                         |                                 |