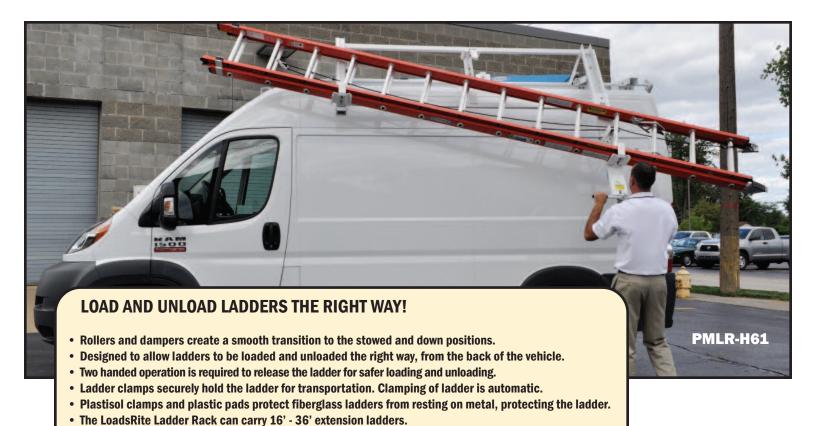

## LOADSRITE DROP-DOWN LADDER RACK FOR RAM PROMASTER

The all aluminum design maximizes payload.

**Rotate Handle** 

**Primary Drop** 

**Secondary Drop & Unload Ladder** 

Single drop-down, 136"WB

Double drop-down, 136"WB

| PMLR-H61                                                 | Single drop-down, 136" & 159"WB |
|----------------------------------------------------------|---------------------------------|
| PMLR-H63                                                 | Double drop-down, 136" & 159"WB |
| LoadsRite for RAM ProMaster Rail Kits  Model Description |                                 |
| PMLRRKMWB                                                | 136"WB Rail Kit                 |
| PMLRRKLWB                                                | 159"WB Rail Kit                 |
| PMLRRKXLWB                                               | 159X"WB Rail Kit                |
| NOTE: Must order the appropriate Rail Kit to complete    |                                 |
| the ladder rack.                                         |                                 |