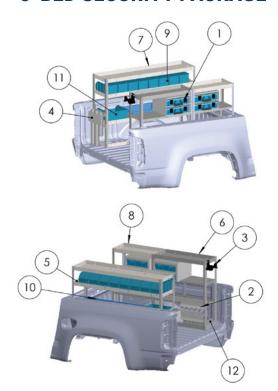

## **5' BED SECURITY PACKAGE**

### **SEC-5TRK**

| ltem | Part #     | Description                      | Qty |
|------|------------|----------------------------------|-----|
| 1    | CHPPC2S    | 2-Case Holder w/ Bins            | 2   |
| 2    | CHS5       | 5-Slot Caulk Holder, 10 oz.      | 1   |
| 3    | CORDHLDR   | Cord Holder                      | 1   |
| 4    | DBH112218  | Drill Bit Holder                 | 1   |
| 5    | DV14       | 14" Shelf Divider, Single        | 2   |
| 6    | KD123624C  | 3-Shelf Unit, 24"W x 12"D x 36"H | 1   |
| 7    | KD143652B  | 3-Shelf Unit, 52"W x 14"D x 36"H | 1   |
| 8    | MD522B     | 4-Shelf Unit, 36"W x 12"D x 36"H | 1   |
| 9    | SBIN060614 | Portable Bin, 6"                 | 8   |
| 10   | SBIN120418 | Portable Bin, 18"                | 2   |
| 11   | SBIN120614 | Portable Bin, 12"                | 1   |
| 12   | 66206      | Solvent Tray, 14"                | 1   |