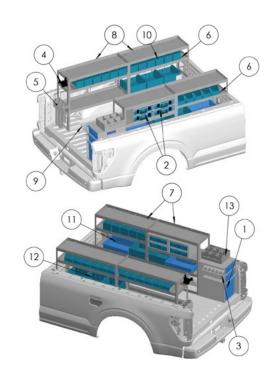

# 8'+ BED SECURITY PACKAGE

### **SEC-8TRK**

| ltem | Part #      | Description                      | Qty |
|------|-------------|----------------------------------|-----|
| 1    | BC2S1L      | 3-Bin Cabinet w/ Bins            | 1   |
| 2    | CHPPC2S     | 2-Case Holder w/ Bins            | 2   |
| 3    | CHS5        | 5-Slot Caulk Holder, 10 oz.      | 1   |
| 4    | CORDHLDR    | Cord Holder                      | 1   |
| 5    | DBH112218   | Drill Bit Holder                 | 1   |
| 6    | <u>DV14</u> | 14" Shelf Divider, Single        | 6   |
| 7    | KD143636B   | 3-Shelf Unit, 36"W x 14"D x 36"H | 2   |
| 8    | KD143642B   | 3-Shelf Unit, 42"W x 14"D x 36"H | 2   |
| 9    | LSDBH1466   | Ladder Shelf w/ Drill Bit Tray   | 1   |
| 10   | SBIN060614  | Portable Bin, 6"                 | 17  |
| 11   | SBIN120418  | Portable Bin, 18"                | 2   |
| 12   | SBIN120614  | Portable Bin, 12"                | 5   |
| 13   | 66206       | Solvent Tray, 14"                | 2   |