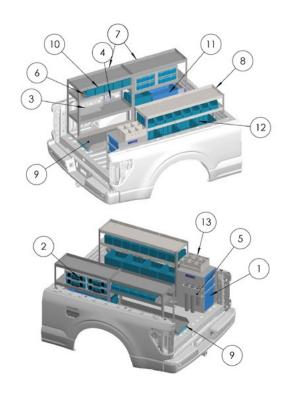

# 6'-8' BED SECURITY PACKAGE

### **SEC-6TRK**

| ltem | Part #       | Description                      | Qty |
|------|--------------|----------------------------------|-----|
| 1    | BC2S1L       | 3-Bin Cabinet w/ Bins            | 1   |
| 2    | CHPPC2S      | 2-Case Holder w/ Bins            | 2   |
| 3    | CHS5         | 5-Slot Caulk Holder, 10 oz.      | 1   |
| 4    | CORDHLDR     | Cord Holder                      | 1   |
| 5    | DBH112218    | Drill Bit Holder                 | 1   |
| 6    | <u>DV14</u>  | 14" Shelf Divider, Single        | 4   |
| 7    | KD143636B    | 3-Shelf Unit, 36"W x 14"D x 36"H | 2   |
| 8    | KD143642B    | 3-Shelf Unit, 42"W x 14"D x 36"H | 1   |
| 9    | LSDBH1466    | Ladder Shelf w/ Drill Bit Tray   | 1   |
| 10   | SBIN060614   | Portable Bin, 6"                 | 13  |
| 11   | SBIN120418   | Portable Bin, 18"                | 1   |
| 12   | SBIN120614   | Portable Bin, 12"                | 5   |
| 13   | <u>66206</u> | Solvent Tray, 14"                | 2   |