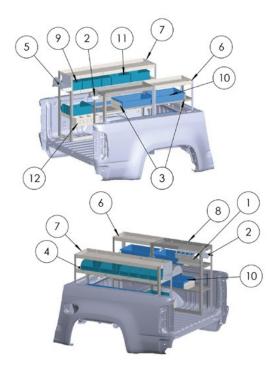

# 5' BED PLUMBING PACKAGE

Description

Cord Holder

Hose Holder

Portable Bin, 6"

Portable Bin, 18"

Portable Bin, 12"

Solvent Tray, 14"

5-Slot Caulk Holder, 10 oz.

12" Shelf Divider, Single

14" Shelf Divider, Single

3-Shelf Unit, 24"W x 12"D x 36"H

3-Shelf Unit, 52″W x 14″D x 36″H

4-Shelf Unit, 36"W x 12"D x 36"H

**PLBG-5TRK** 

<u>CORDHLDR</u>

5 HOSEHLDR

6 <u>KD123624C</u>

9 SBIN060614

10 SBIN120418

12 SBIN120614

13 66206

8 MD522B

KD143652B

Item Part #

1 CHS5

2

3 <u>DV12</u> DV14

4

7