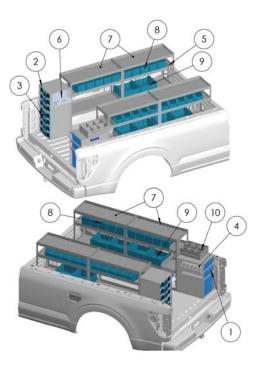

## **8'+ BED PLUMBING PACKAGE**

#### **PLBG-8TRK**

| ltem | Part #       | Description                      | Qty |
|------|--------------|----------------------------------|-----|
| 1    | BC2S1L       | 3-Bin Cabinet w/ Bins            | 1   |
| 2    | CHPPC3S      | 3-Case Holder w/ Bins            | 1   |
| 3    | CHPPC4S      | 4-Case Holder w/ Bins            | 1   |
| 4    | CHS5         | 5-Slot Caulk Holder, 10 oz.      | 1   |
| 5    | <u>DV14</u>  | 14" Shelf Divider, Single        | 7   |
| 6    | HOSEHLDR     | Hose Holder                      | 1   |
| 7    | KD143636B    | 3-Shelf Unit, 36″W x 14″D x 36″H | 4   |
| 8    | SBIN060614   | Portable Bin, 6"                 | 20  |
| 9    | SBIN120614   | Portable Bin, 12"                | 6   |
| 10   | <u>66206</u> | Solvent Tray, 14″                | 2   |