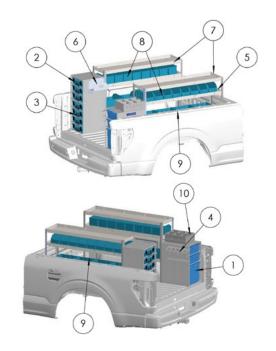

# 6'-8' BED PLUMBING PACKAGE

### **PLBG-6TRK**

Qty

1

1

4

2

1

1

1

1

4

6

3

1

| ltem | Part #       | Description                      | Qty |
|------|--------------|----------------------------------|-----|
| 1    | BC2S1L       | 3-Bin Cabinet w/ Bins            | 1   |
| 2    | CHPPC3S      | 3-Case Holder w/ Bins            | 1   |
| 3    | CHPPC4S      | 4-Case Holder w/ Bins            | 1   |
| 4    | CHS5         | 5-Slot Caulk Holder, 10 oz.      | 1   |
| 5    | <u>DV14</u>  | 14" Shelf Divider, Single        | 4   |
| 6    | HOSEHLDR     | Hose Holder                      | 1   |
| 7    | KD143652B    | 3-Shelf Unit, 52″W x 14″D x 36″H | 2   |
| 8    | SBIN060614   | Portable Bin, 6"                 | 16  |
| 9    | SBIN120614   | Portable Bin, 12"                | 8   |
| 10   | <u>66206</u> | Solvent Tray, 14″                | 2   |
|      |              |                                  |     |