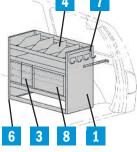

### 4884 PHVAC PACKAGE RAM CV 2012-ON

| Item | Model    | Description             | Qty. |
|------|----------|-------------------------|------|
| 1    | AD3232MV | ADseries Shelving 32"   | 2    |
| 2    | BAG41485 | Floor Reinforcement Kit | 1    |
| 3    | DC6      | Drawer Component 6"     | 7    |
| 4    | DV14C8   | Divider Kit of 8        | 1    |
| 5    | P2RCV    | Partition for 2012 CV   | 1    |
| 6    | R3       | Riser Kit               | 2    |
| 7    | TA1      | Four Hook Bar           | 2    |
| 8    | 919      | Three Drawer Combo      | 1    |