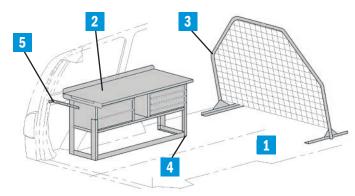

#### 4882 LOCKSMITH PACKAGE RAM CV 2012-ON

| Item | Model    | Description             | Qty. |
|------|----------|-------------------------|------|
| 1    | BAG41485 | Floor Reinforcement Kit | 1    |
| 2    | MD525    | Workbench Module 42"    | 1    |
| 3    | P2RCV    | Partition for 2012 CV   | 1    |
| 4    | R3       | Riser Kit               | 1    |
| 5    | 08814-1  | Mounting Bracket        | 1    |