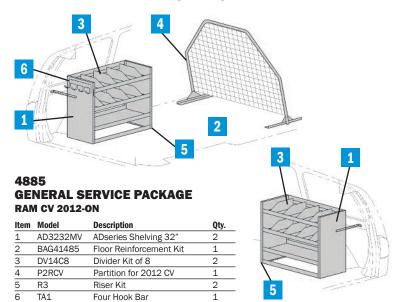

### RAM CV

Organize your cargo with an Adrian Steel trade package specifically designed for the new RAM CV. Divided shelving, drawers for small parts and a workbench are just a few of the options. All packages include a combination of shelving, drawers, cabinets and a partition. Use these packages as starting points to customize your own package, or add a variety of accessories to the existing designs with hooks, drawer units and bins.

\*Note: Adrian Steel interior cargo management solutions are not compatible with side curtain airbags.