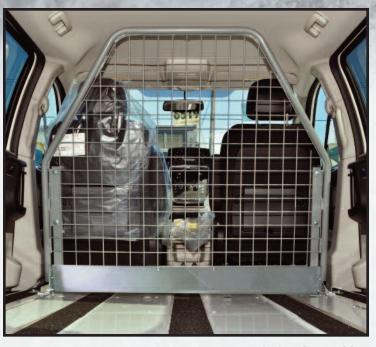

## RAM CV

**P2RCV Wire Partition** 

Adrian Steel has the equipment you need to upfit your 2012 RAM CV. Every cargo van needs a partition to keep cargo in the cargo area, and the CV is no exception.

The P2RCV wire partition allows for maximum visibility while its tubular frame gives it the strength to keep cargo out of the passenger cab.