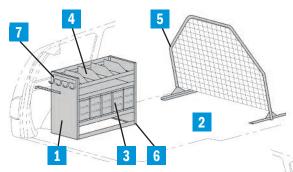

### 4884 PHVAC PACKAGE RAM CV 2012-ON

| Item | Model    | Description             | Qty. |
|------|----------|-------------------------|------|
| 1    | AD3232MV | ADseries Shelving 32"   | 2    |
| 2    | BAG41485 | Floor Reinforcement Kit | 1    |
| 3    | DC6      | Drawer Component 6"     | 7    |
| 4    | DV14C8   | Divider Kit of 8        | 1    |
| 5    | P2RCV    | Partition for 2012 CV   | 1    |
| 6    | R3       | Riser Kit               | 2    |
| 7    | TA1      | Four Hook Bar           | 2    |
| 8    | 919      | Three Drawer Combo      | 1    |