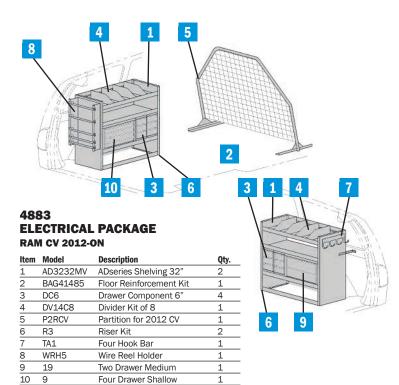

### RAM CV

Organize your cargo with an Adrian Steel trade package specifically designed for the new RAM CV. Divided shelving, drawers for small parts and a workbench are just a few of the options. All packages include a combination of shelving, drawers, cabinets and a partition. Use these packages as starting points to customize your own package, or add a variety of accessories to the existing designs with hooks, drawer units and bins.

\*Note: Adrian Steel interior cargo management solutions are not compatible with side curtain airbags.